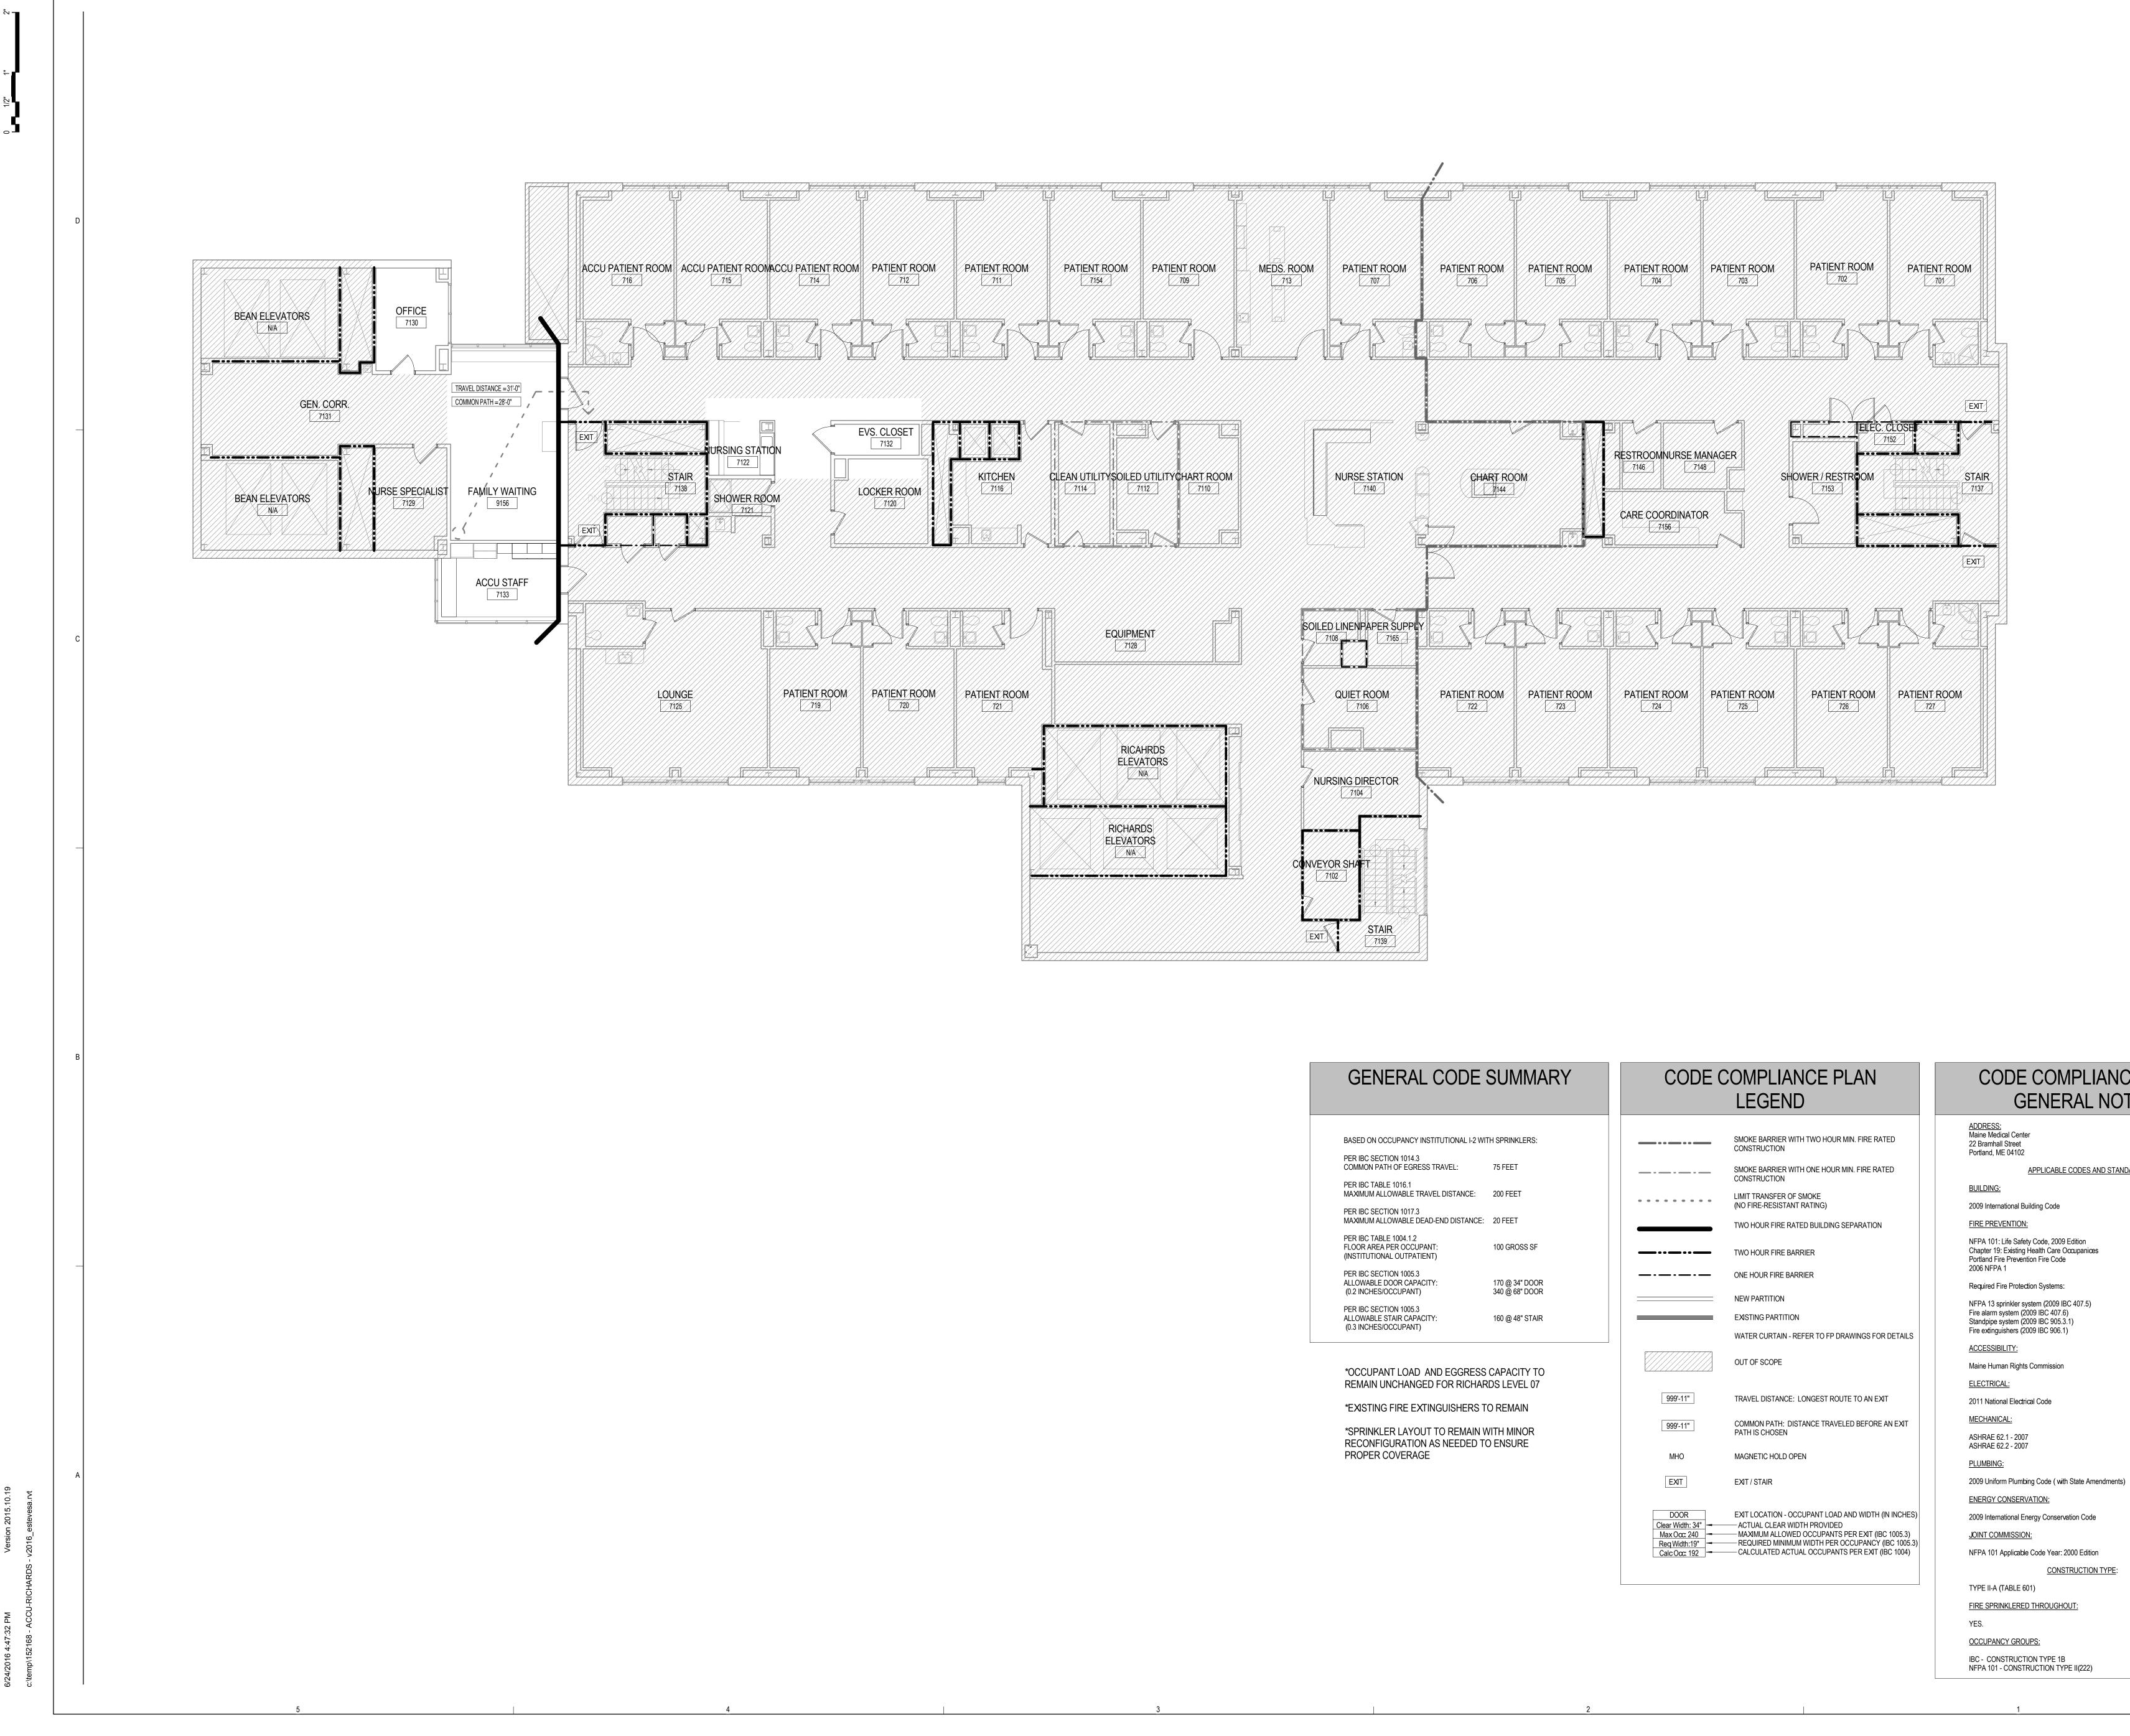

| TH SPRINKLER |
|--------------|
|              |

| ~~~ |  |
|-----|--|
|     |  |
|     |  |
|     |  |
|     |  |
|     |  |
|     |  |
|     |  |

|     | SMOKE BARRIER WITH TWO HOUR MIN. FIRE RATED CONSTRUCTION                                                                                                                                                                                     |
|-----|----------------------------------------------------------------------------------------------------------------------------------------------------------------------------------------------------------------------------------------------|
|     | SMOKE BARRIER WITH ONE HOUR MIN. FIRE RATED CONSTRUCTION                                                                                                                                                                                     |
| • • | LIMIT TRANSFER OF SMOKE<br>(NO FIRE-RESISTANT RATING)                                                                                                                                                                                        |
|     | TWO HOUR FIRE RATED BUILDING SEPARATION                                                                                                                                                                                                      |
| _   | TWO HOUR FIRE BARRIER                                                                                                                                                                                                                        |
| _   | ONE HOUR FIRE BARRIER                                                                                                                                                                                                                        |
|     | NEW PARTITION                                                                                                                                                                                                                                |
|     | EXISTING PARTITION                                                                                                                                                                                                                           |
|     | WATER CURTAIN - REFER TO FP DRAWINGS FOR DETAIL                                                                                                                                                                                              |
|     | OUT OF SCOPE                                                                                                                                                                                                                                 |
|     | TRAVEL DISTANCE: LONGEST ROUTE TO AN EXIT                                                                                                                                                                                                    |
|     | COMMON PATH: DISTANCE TRAVELED BEFORE AN EXT<br>PATH IS CHOSEN                                                                                                                                                                               |
|     | MAGNETIC HOLD OPEN                                                                                                                                                                                                                           |
|     | EXIT / STAIR                                                                                                                                                                                                                                 |
|     | EXIT LOCATION - OCCUPANT LOAD AND WIDTH (IN INCH<br>— ACTUAL CLEAR WIDTH PROVIDED<br>— MAXIMUM ALLOWED OCCUPANTS PER EXIT (IBC 1005.3<br>— REQUIRED MINIMUM WIDTH PER OCCUPANCY (IBC 100<br>— CALCULATED ACTUAL OCCUPANTS PER EXIT (IBC 1004 |

## CODE COMPLIANCE PLAN GENERAL NOTES

ADDRESS: Maine Medical Center 22 Bramhall Street Portland, ME 04102 APPLICABLE CODES AND STANDARDS:

2009 International Building Code

FIRE PREVENTION: NFPA 101: Life Safety Code, 2009 Edition Chapter 19: Existing Health Care Occupanices Portland Fire Prevention Fire Code

2006 NFPA 1 Required Fire Protection Systems:

NFPA 13 sprinkler system (2009 IBC 407.5) Fire alarm system (2009 IBC 407.6) Standpipe system (2009 IBC 905.3.1) Fire extinguishers (2009 IBC 906.1)

ACCESSIBILITY: Maine Human Rights Commission

ELECTRICAL:

MECHANICAL:

ASHRAE 62.2 - 2007

ENERGY CONSERVATION:

2009 International Energy Conservation Code

NFPA 101 Applicable Code Year: 2000 Edition

CONSTRUCTION TYPE:

TYPE II-A (TABLE 601) FIRE SPRINKLERED THROUGHOUT:

OCCUPANCY GROUPS:

IBC - CONSTRUCTION TYPE 1B NFPA 101 - CONSTRUCTION TYPE II(222)