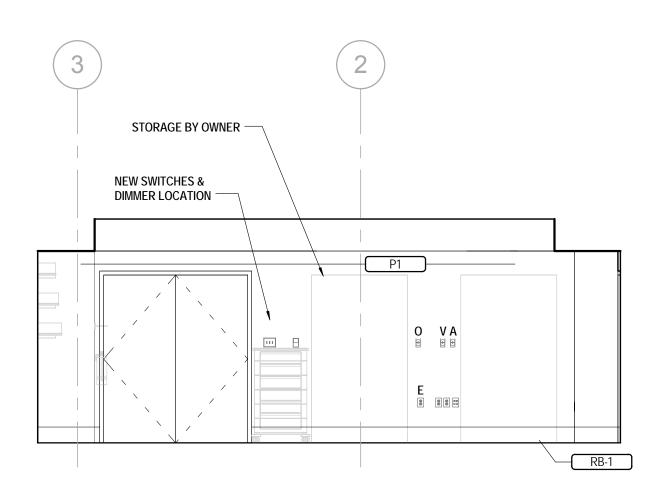

1 CATH LAB 4 - SOUTH - ENTRY

## PARTITION PLAN LEGEND



EXISTING PARTITION TO REMAIN NEW PARTITION

DOOR NUMBER, REFER TO DOOR AND HARDWARE 101 SCHEDULE ON SHEET A62-01 FOR FURTHER INFORMATION

B11 PARTITION TYPE

## REFLECTED CEILING PLAN LEGEND

| y            | DRYWALL CEILING / SOFFIT                           |
|--------------|----------------------------------------------------|
|              | PRICE CEILING SYSTEM                               |
|              |                                                    |
|              | SUSPENDED CEILING SYSTEM                           |
| $\square$    | ACCESS PANEL                                       |
|              | SUPPLY DIFFUSER                                    |
|              | RETURN DIFFUSER