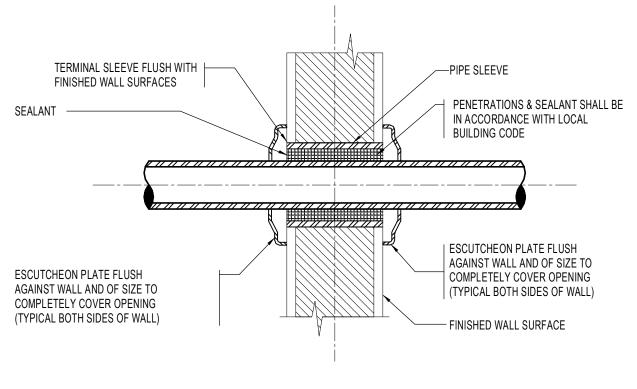

| ROD SIZE  | PIPE SIZE  | MAX. ALLOWABLE SPACING |  |
| UP TO 2"            | 3/8" DIA. | 1"         | 7'                     |  |
| 2 1/2" THRU 3"      | 1/2" DIA. | 1 1/4"     | 8'                     |  |
| 4" AND 5"           | 5/8"      | 1 1/2"     | 9'                     |  |
| 6" THRU 8"          | 3/4"      | 2"         | 10'                    |  |
| 12"                 | 7/8"      | 2 1/2"     | 11'                    |  |
|                     |           | 3" THRU 8" | 12'                    |  |
|                     |           | 10" & 12"  | 15'                    |  |

PLUMBING PIPE HANGER INSTALLATION DETAIL SCALE: N.T.S.

> 1. FIRESTOP SEALANTS AND PIPING PENETRATIONS THROUGH FIRE RATED ASSEMBLIES SHALL COMPLY WITH THE UL FIRE RESISTANCE DIRECTORY.











| 7 | PIPE PENETRATION WITHOUT INSULATION |
|---|-------------------------------------|
|   | SCALE: N.T.S.                       |



PERKINS

Maine Medical Center

**HYBRID OR &** 

22 Bramhall Street, Portland,

+WILL

225 Franklin St., Suite 1100 Boston, MA 02110

t 617.478.0300 f 617.478.0321 www.perkinswill.com

MaineHealth

OR #6

Maine 04102

AKF GROUP, LLC

99 Bedford Street, 2nd Floor

Boston, MA 02111 t 617.737.1111

STRUCTURAL ENGINEER

SIMPSON GUMPERTZ &

41 Seyon Street, Building 1, Suite 500 Waltham, MA 02453 t 781.907.9000

f 617.737.4311

HEGER

f 781.907.9009

MEP ENGINEER

| Аррі  | roved             | JR          |  |
|-------|-------------------|-------------|--|
| Ched  | cked              | JR          |  |
| Drav  | vn                | DC          |  |
| Job : | #