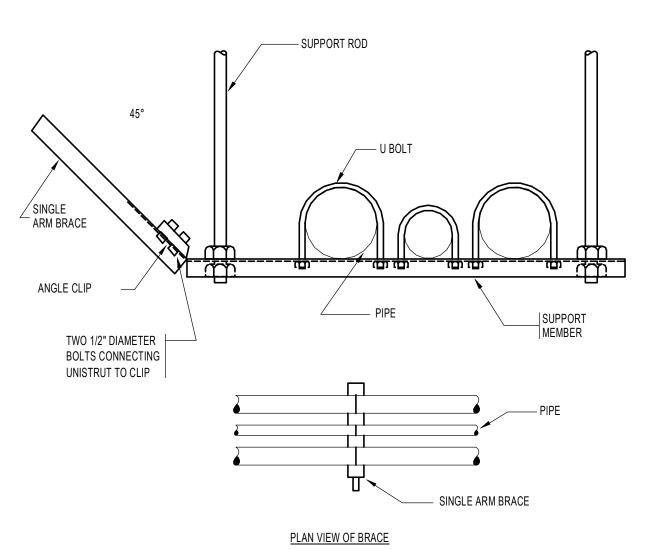

PIPE SLEEVE THRU EXPOSED FLOOR SLAB

FLOOR SLAB -

PIPE SLEEVE \_

| HANGER ROD SCHEDULE |           |            | HANGER ROD SPACING     |  |
|---------------------|-----------|------------|------------------------|--|
| PIPE SIZE           | ROD SIZE  | PIPE SIZE  | MAX. ALLOWABLE SPACING |  |
| UP TO 2"            | 3/8" DIA. | 1"         | 7'                     |  |
| 2 1/2" THRU 3"      | 1/2" DIA. | 1 1/4"     | 8'                     |  |
| 4" AND 5"           | 5/8"      | 1 1/2"     | 9'                     |  |
| 6" THRU 8"          | 3/4"      | 2"         | 10'                    |  |
| 12"                 | 7/8"      | 2 1/2"     | 11'                    |  |
|                     |           | 3" THRU 8" | 12'                    |  |
|                     |           | 10" & 12"  | 15'                    |  |

PLUMBING PIPE HANGER INSTALLATION DETAIL SCALE: N.T.S.

> 1. FIRESTOP SEALANTS AND PIPING PENETRATIONS THROUGH FIRE RATED ASSEMBLIES SHALL COMPLY WITH THE UL FIRE RESISTANCE DIRECTORY.

| 7 | PIPE PENETRATION WITHOUT INSULATION |
|---|-------------------------------------|
|   | SCALE: N.T.S.                       |