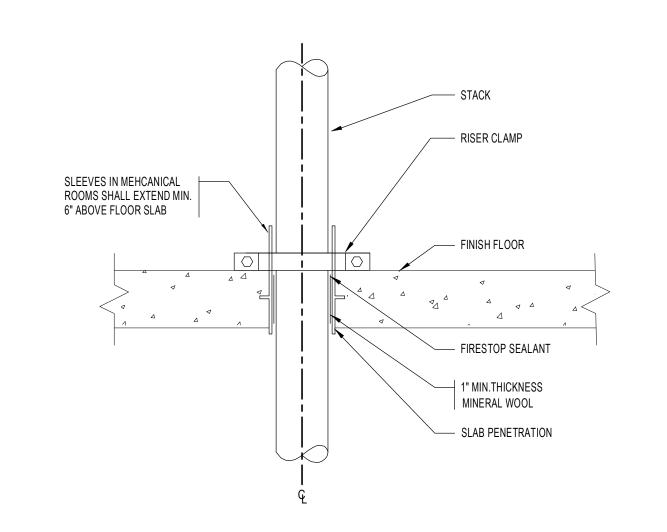

PLUMBING PIPE HANGER INSTALLATION DETAIL SCALE: N.T.S.

> 1. FIRESTOP SEALANTS AND PIPING PENETRATIONS THROUGH FIRE RATED ASSEMBLIES SHALL COMPLY WITH THE UL FIRE RESISTANCE DIRECTORY.

| 7 | PIPE PENETRATION WITHOUT INSULATION |
|---|-------------------------------------|
|   | SCALE: N.T.S.                       |

**PLUMBING DETAILS** 

P03-00

Copyright © 2014 Perkins+Will

SLEEVES IN MECHANICAL

MIN. 6" ABOVE FINISH FLOOR.

→ PENETRATIONS & SEALANT SHALL BE IN ACCORDANCE WITH LOCAL

— SEALANT (SEE SPEC.)

ROOMS SHALL EXTEND

— ESCUTCHEON

BUILDING CODE