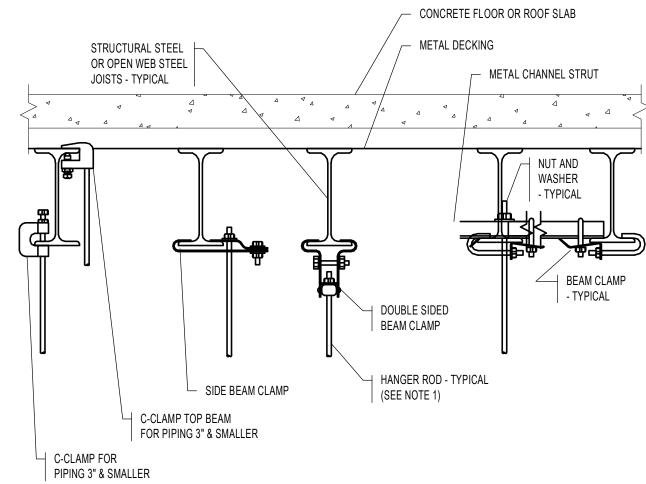

PIPE SLEEVE THRU EXPOSED FLOOR SLAB

FLOOR SLAB -

PIPE SLEEVE \_

| HANGER ROD SCHEDULE |           |            | HANGER ROD SPACING     |  |
|---------------------|-----------|------------|------------------------|--|
| PIPE SIZE           | ROD SIZE  | PIPE SIZE  | MAX. ALLOWABLE SPACING |  |
| UP TO 2"            | 3/8" DIA. | 1"         | 7'                     |  |
| 2 1/2" THRU 3"      | 1/2" DIA. | 1 1/4"     | 8'                     |  |
| 4" AND 5"           | 5/8"      | 1 1/2"     | 9'                     |  |
| 6" THRU 8"          | 3/4"      | 2"         | 10'                    |  |
| 12"                 | 7/8"      | 2 1/2"     | 11'                    |  |
|                     |           | 3" THRU 8" | 12'                    |  |
|                     |           | 10" & 12"  | 15'                    |  |