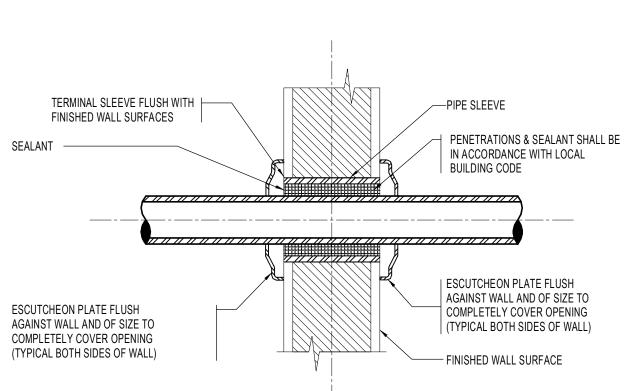

**PLUMBING DETAILS** 

P03-00

Copyright © 2014 Perkins+Will

SLEEVES IN MECHANICAL

MIN. 6" ABOVE FINISH FLOOR.

→ PENETRATIONS & SEALANT SHALL BE IN ACCORDANCE WITH LOCAL

— SEALANT (SEE SPEC.)

ROOMS SHALL EXTEND

— ESCUTCHEON

BUILDING CODE