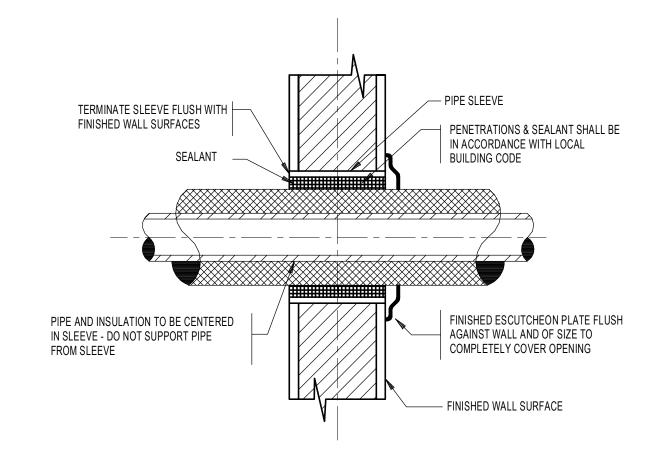

SIZE           | ROD SIZE  | PIPE SIZE  | MAX. ALLOWABLE SPACING |  |
| UP TO 2"            | 3/8" DIA. | 1"         | 7'                     |  |
| 2 1/2" THRU 3"      | 1/2" DIA. | 1 1/4"     | 8'                     |  |
| 4" AND 5"           | 5/8"      | 1 1/2"     | 9'                     |  |
| 6" THRU 8"          | 3/4"      | 2"         | 10'                    |  |
| 12"                 | 7/8"      | 2 1/2"     | 11'                    |  |
|                     |           | 3" THRU 8" | 12'                    |  |
|                     |           | 10" & 12"  | 15'                    |  |

PLUMBING PIPE HANGER INSTALLATION DETAIL SCALE: N.T.S.

> 1. FIRESTOP SEALANTS AND PIPING PENETRATIONS THROUGH FIRE RATED ASSEMBLIES SHALL COMPLY WITH THE UL FIRE RESISTANCE DIRECTORY.











| 7 | PIPE PENETRATION WITHOUT INSULATION |
|---|-------------------------------------|
|   | SCALE: N.T.S.                       |



PERKINS

Maine Medical Center

**HYBRID OR &** 

22 Bramhall Street, Portland,

+WILL

225 Franklin St., Suite 1100 Boston, MA 02110

t 617.478.0300 f 617.478.0321 www.perkinswill.com

MaineHealth

OR #6

Maine 04102

AKF GROUP, LLC

99 Bedford Street, 2nd Floor

Boston, MA 02111 t 617.737.1111

STRUCTURAL ENGINEER

SIMPSON GUMPERTZ &

41 Seyon Street, Building 1, Suite 500 Waltham, MA 02453 t 781.907.9000

f 617.737.4311

HEGER

f 781.907.9009

MEP ENGINEER

| Аррі  | roved             | JR          |  |
|-------|-------------------|-------------|--|
| Ched  | cked              | JR          |  |
| Drav  | vn                | DC          |  |
| Job :