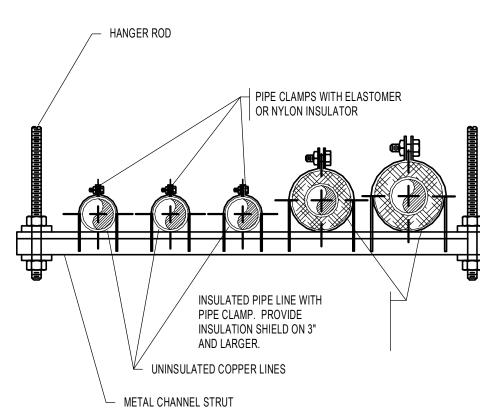

PIPE SLEEVE THRU EXPOSED FLOOR SLAB

FLOOR SLAB -

PIPE SLEEVE \_

| HANGER ROD SCHEDULE |           |            | HANGER ROD SPACING     |  |
|---------------------|-----------|------------|------------------------|--|
| PIPE SIZE           | ROD SIZE  | PIPE SIZE  | MAX. ALLOWABLE SPACING |  |
| UP TO 2"            | 3/8" DIA. | 1"         | 7'                     |  |
| 2 1/2" THRU 3"      | 1/2" DIA. | 1 1/4"     | 8'                     |  |
| 4" AND 5"           | 5/8"      | 1 1/2"     | 9'                     |  |
| 6" THRU 8"          | 3/4"      | 2"         | 10'                    |  |
| 12"                 | 7/8"      | 2 1/2"     | 11'                    |  |
|                     |           | 3" THRU 8" | 12'                    |  |
|                     |           | 10" & 12"  | 15'                    |  |