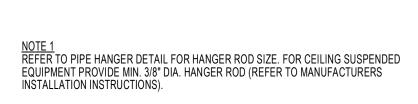

PIPE SLEEVE THRU EXPOSED FLOOR SLAB

FLOOR SLAB -

PIPE SLEEVE \_

| HANGER ROD SCHEDULE |           |            | HANGER ROD SPACING     |  |
|---------------------|-----------|------------|------------------------|--|
| PIPE SIZE           | ROD SIZE  | PIPE SIZE  | MAX. ALLOWABLE SPACING |  |
| UP TO 2"            | 3/8" DIA. | 1"         | 7'                     |  |
| 2 1/2" THRU 3"      | 1/2" DIA. | 1 1/4"     | 8'                     |  |
| 4" AND 5"           | 5/8"      | 1 1/2"     | 9'                     |  |
| 6" THRU 8"          | 3/4"      | 2"         | 10'                    |  |
| 12"                 | 7/8"      | 2 1/2"     | 11'                    |  |
|                     |           | 3" THRU 8" | 12'                    |  |
|                     |           | 10" & 12"  | 15'                    |  |

PLUMBING PIPE HANGER INSTALLATION DETAIL SCALE: N.T.S.

> 1. FIRESTOP SEALANTS AND PIPING PENETRATIONS THROUGH FIRE RATED ASSEMBLIES SHALL COMPLY WITH THE UL FIRE RESISTANCE DIRECTORY.

| 7 | PIPE PENETRATION WITHOUT INSULATION |
|---|-------------------------------------|
|   | SCALE: N.T.S.                       |