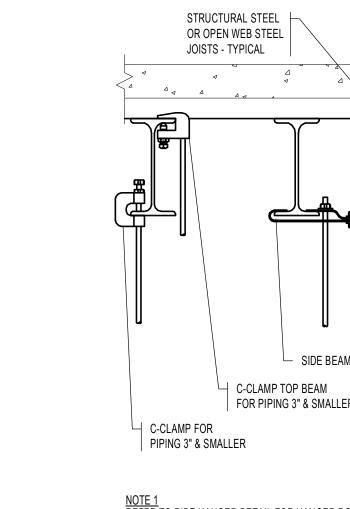

PIPE SLEEVE THRU EXPOSED FLOOR SLAB

FLOOR SLAB -

PIPE SLEEVE \_

| HANGER ROD SCHEDULE |           |            | HANGER ROD SPACING     |  |
|---------------------|-----------|------------|------------------------|--|
| PIPE SIZE           | ROD SIZE  | PIPE SIZE  | MAX. ALLOWABLE SPACING |  |
| UP TO 2"            | 3/8" DIA. | 1"         | 7'                     |  |
| 2 1/2" THRU 3"      | 1/2" DIA. | 1 1/4"     | 8'                     |  |
| 4" AND 5"           | 5/8"      | 1 1/2"     | 9'                     |  |
| 6" THRU 8"          | 3/4"      | 2"         | 10'                    |  |
| 12"                 | 7/8"      | 2 1/2"     | 11'                    |  |
|                     |           | 3" THRU 8" | 12'                    |  |
|                     |           | 10" & 12"  | 15'                    |  |

PLUMBING PIPE HANGER INSTALLATION DETAIL SCALE: N.T.S.

> 1. FIRESTOP SEALANTS AND PIPING PENETRATIONS THROUGH FIRE RATED ASSEMBLIES SHALL COMPLY WITH THE UL FIRE RESISTANCE DIRECTORY.

| 7 | PIPE PENETRATION WITHOUT INSULATION |
|---|-------------------------------------|
|   | SCALE: N.T.S.                       |