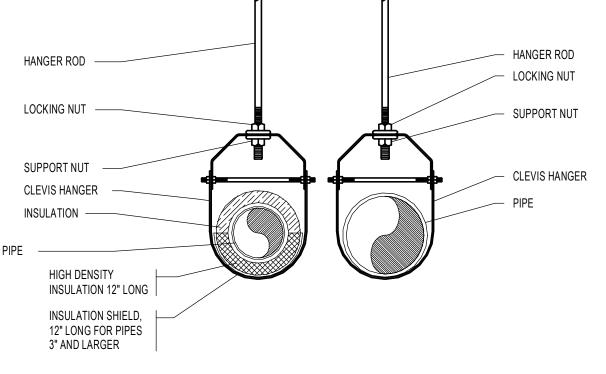

PIPE SLEEVE THRU EXPOSED FLOOR SLAB

FLOOR SLAB -

PIPE SLEEVE \_

| HANGER ROD SCHEDULE |           |            | HANGER ROD SPACING     |  |
|---------------------|-----------|------------|------------------------|--|
| PIPE SIZE           | ROD SIZE  | PIPE SIZE  | MAX. ALLOWABLE SPACING |  |
| UP TO 2"            | 3/8" DIA. | 1"         | 7'                     |  |
| 2 1/2" THRU 3"      | 1/2" DIA. | 1 1/4"     | 8'                     |  |
| 4" AND 5"           | 5/8"      | 1 1/2"     | 9'                     |  |
| 6" THRU 8"          | 3/4"      | 2"         | 10'                    |  |
| 12"                 | 7/8"      | 2 1/2"     | 11'                    |  |
|                     |           | 3" THRU 8" | 12'                    |  |
|                     |           | 10" & 12"  | 15'                    |  |