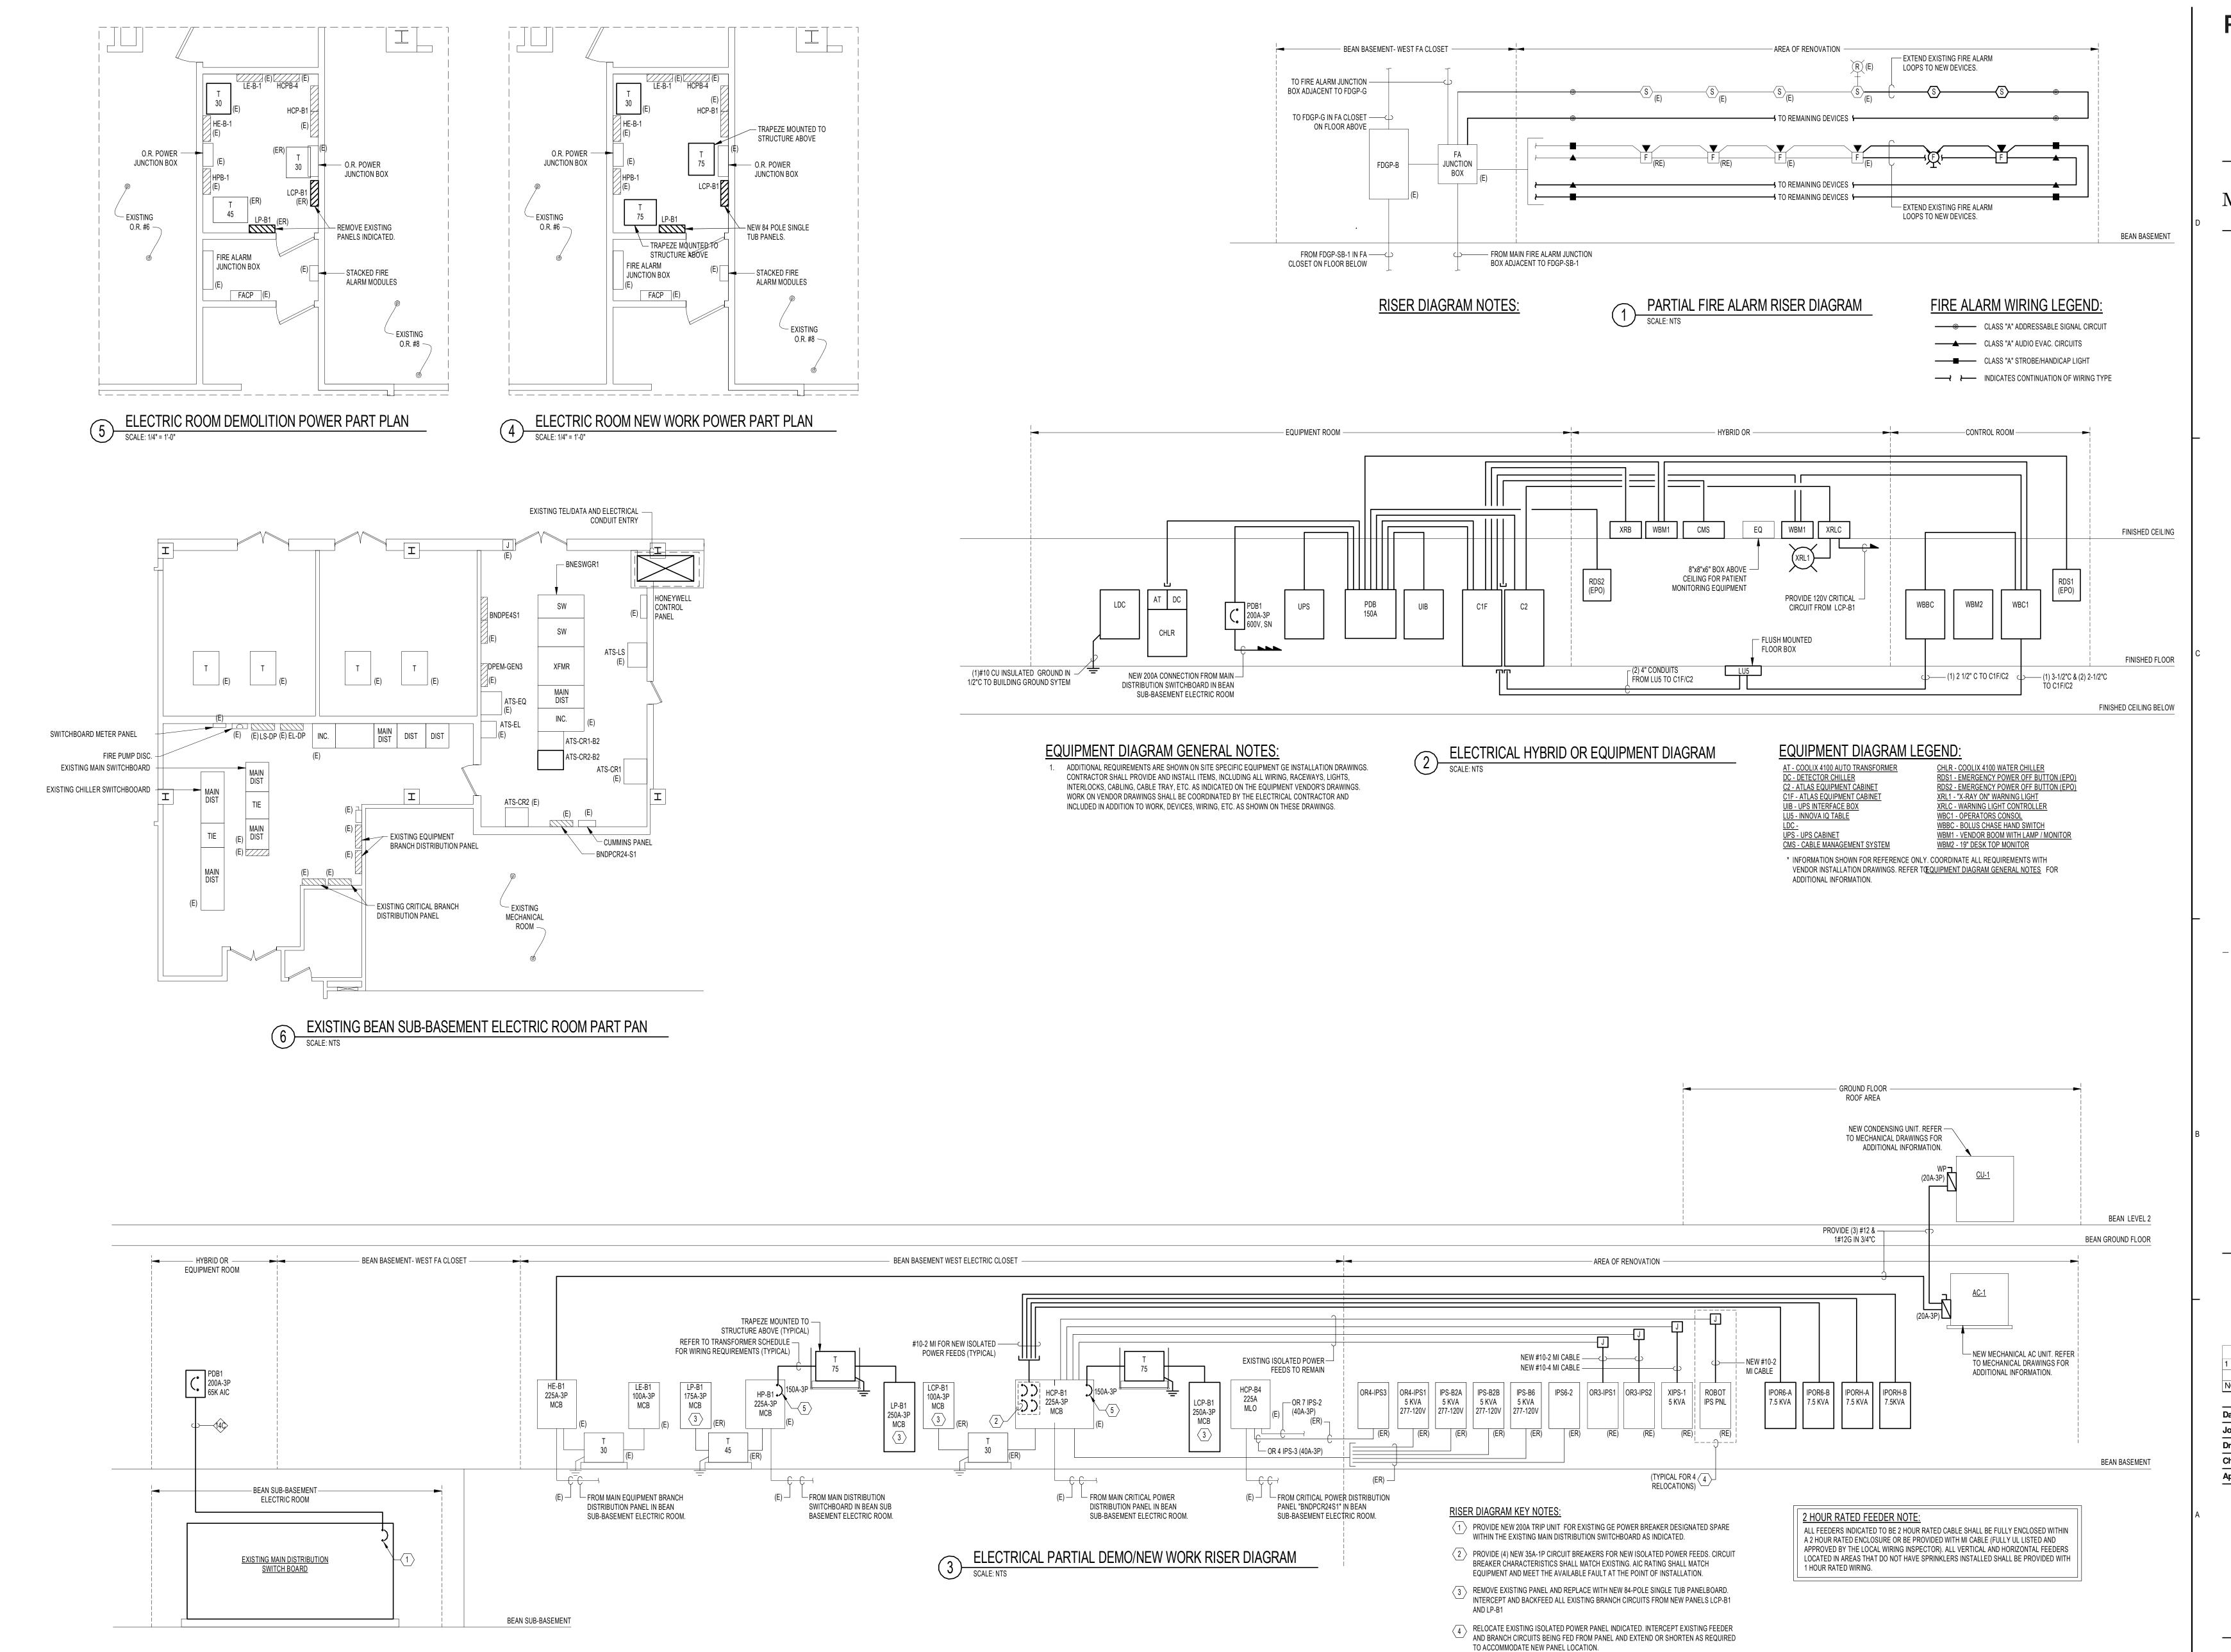

F REMOVE EXISTING CIRCUIT BREAKER MADE SPARE FROM DEMOLITION OF TRANSFORMER AND

EQUIPMENT AND MEET THE AVAILABLE FAULT AT THE POINT OF INSTALLATION.

REPLACE WITH NEW 150A-3P CIRCUIT BREAKER TO ACCOMMODATE NEW 75 KVA TRANSFORMER. CIRCUIT BREAKER CHARACTERISTICS SHALL MATCH EXISTING. AIC RATING SHALL MATCH

PERKINS + WILL

> 225 Franklin St., Suite 1100 Boston, MA 02110 t 617.478.0300 f 617.478.0321 www.perkinswill.com



HYBRID OR & OR #6

22 Bramhall Street, Portland, Maine 04102

MEP ENGINEER

99 Bedford Street, 2nd Floor
Boston, MA 02111
t 617.737.1111
f 617.737.4311

STRUCTURAL ENGINEER

SIMPSON GUMPERTZ &

HEGER 41 Seyon Street, Building 1, Suite 500 Waltham, MA 02453 t 781.907.9000 f 781.907.9009

D C B

MARK F.
RATTENBURY
NO. 9122
ELECTRICAL
GENSE

| ISSUED FOR PERMIT | 08.21.201