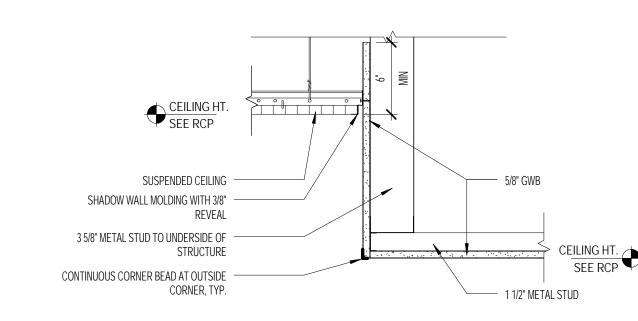

CONTINUOUS CORNER BEAD AT ALL OUTSIDE CORNERS, TYP.

4 CEILING DETAIL @ GWB/GWB SOFFIT

1 CEILING DETAIL @ GWB/ACT COPLANAR

5 TYPICAL COPLANAR BULKHEAD DETAIL1

1 1/2" = 1'-0"

2 CEILING DETAIL @ GWB/ACT SOFFIT 1 1/2" = 1'-0"

**CEILING DETAILS** 

A10-30

- 3 5/8" METAL STUD TO UNDERSIDE OF STRUCTURE SUSPENDED CEILING
SHADOW WALL MOLDING WITH 3/8" REVEAL
CONT. CORNER BEAD ON ALL OUTSIDE CORNERS, TYP.

CEILING HT.
SEE RCP

1 1/2" METAL STUD —

1 1/2" METAL STUD

3 5/8" METAL STUD TO UNDERSIDE
 OF STRUCTURE

SUSPENDED CEILING
SHADOW WALL MOLDING WITH 3/8" REVEAL
CONT. CORNER BEAD ON ALL OUTSIDE CORNERS, TYP.

3 5/8" METAL STUD TO — UNDERSIDE OF STRUCTURE