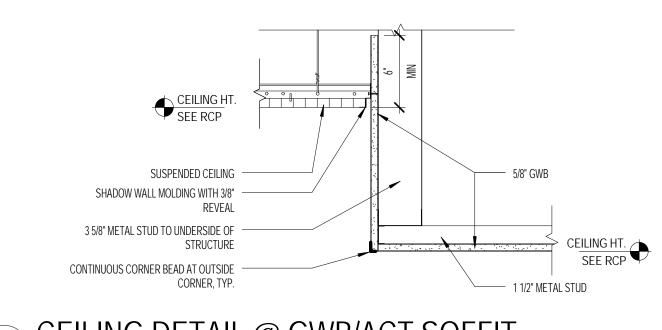

CONTINUOUS CORNER BEAD AT ALL OUTSIDE CORNERS, TYP.

4 CEILING DETAIL @ GWB/GWB SOFFIT

1 CEILING DETAIL @ GWB/ACT COPLANAR

5 TYPICAL COPLANAR BULKHEAD DETAIL1

1 1/2" = 1'-0"

2 CEILING DETAIL @ GWB/ACT SOFFIT 1 1/2" = 1'-0"

**CEILING DETAILS** 

A10-30

- 3 5/8" METAL STUD TO UNDERSIDE OF STRUCTURE SUSPENDED CEILING
SHADOW WALL MOLDING WITH 3/8" REVEAL
CONT. CORNER BEAD ON ALL OUTSIDE CORNERS, TYP.

CEILING HT.
SEE RCP

1 1/2" METAL STUD —

1 1/2" METAL STUD

3 5/8" METAL STUD TO UNDERSIDE
 OF STRUCTURE

SUSPENDED CEILING
SHADOW WALL MOLDING WITH 3/8" REVEAL
CONT. CORNER BEAD ON ALL OUTSIDE CORNERS, TYP.

3 5/8" METAL STUD TO — UNDERSIDE OF STRUCTURE