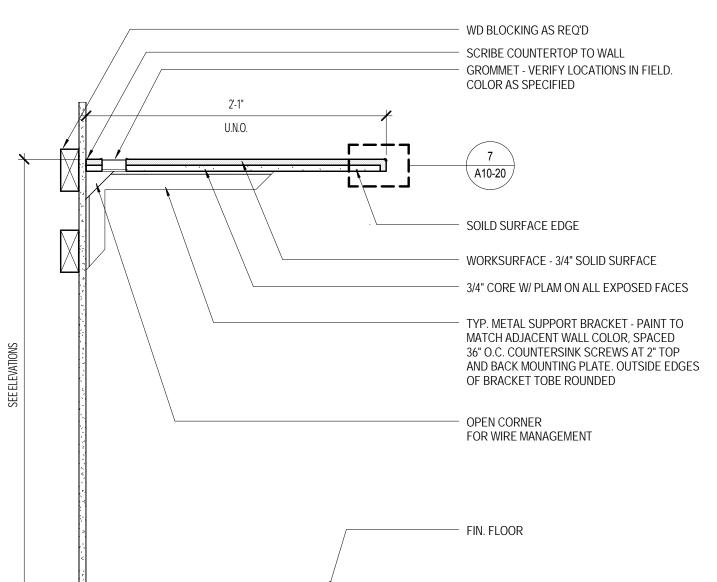

- BLOCKING AS REQ'D

REFERENCE PLANS

- PARTITION

SOLID SURFACE TYPICAL SINK COUNTER

1 1/2" = 1'-0"

3 COUNTER W/ INTEGRAL SINK - RECTANGLE

1 1/2" = 1'-0"

7 WORK SURFACE EDGE DETAIL
6" = 1'-0"

- 3/4" SOLID SURFACE ADHERED TO 3/4" MDF

2 SURFACE 1 1/2" = 1'-0"