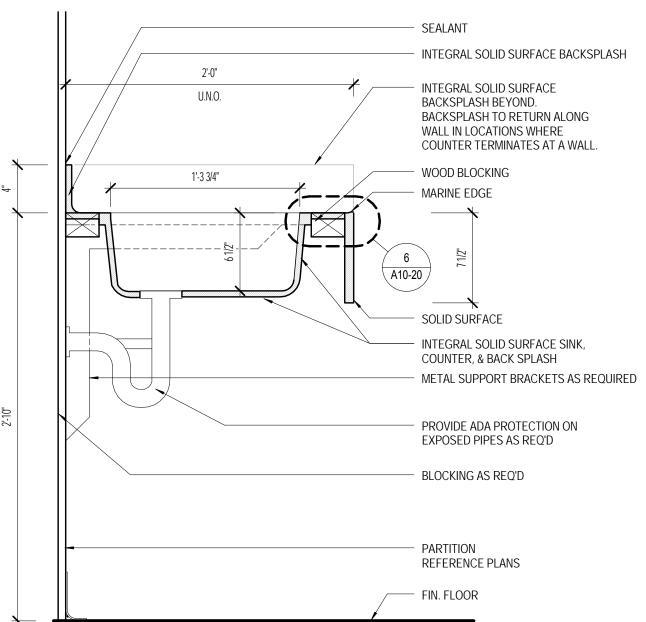

\_\_\_\_\_\_

6 SOLID SURFACE MARINE EDGE

12" = 1'-0"

COUNTER W/OUT BASE CABINET - SOLID

- SEALANT

- INTEGRAL SOLID SURFACE BACKSPLASH BEYOND.

WOOD BLOCKING

SOLID SURFACE

- BLOCKING AS REQ'D

REFERENCE PLANS

- PARTITION

SOLID SURFACE TYPICAL SINK COUNTER

1 1/2" = 1'-0"

3 COUNTER W/ INTEGRAL SINK - RECTANGLE

1 1/2" = 1'-0"

7 WORK SURFACE EDGE DETAIL
6" = 1'-0"