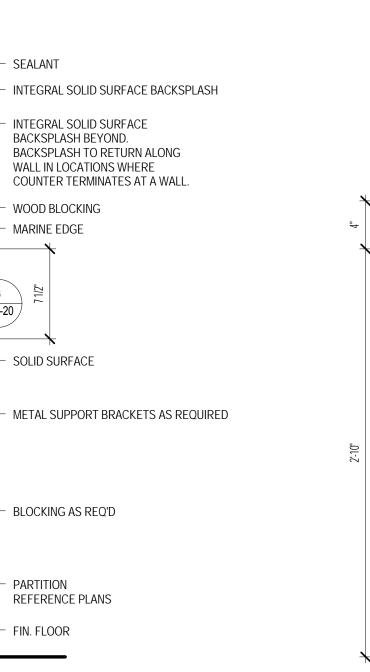

\_\_\_\_\_\_

6 SOLID SURFACE MARINE EDGE

12" = 1'-0"

COUNTER W/OUT BASE CABINET - SOLID

- SEALANT

- INTEGRAL SOLID SURFACE BACKSPLASH BEYOND.

WOOD BLOCKING

SOLID SURFACE

- BLOCKING AS REQ'D

REFERENCE PLANS

- PARTITION

SOLID SURFACE TYPICAL SINK COUNTER

1 1/2" = 1'-0"

3 COUNTER W/ INTEGRAL SINK - RECTANGLE

1 1/2" = 1'-0"

7 WORK SURFACE EDGE DETAIL
6" = 1'-0"