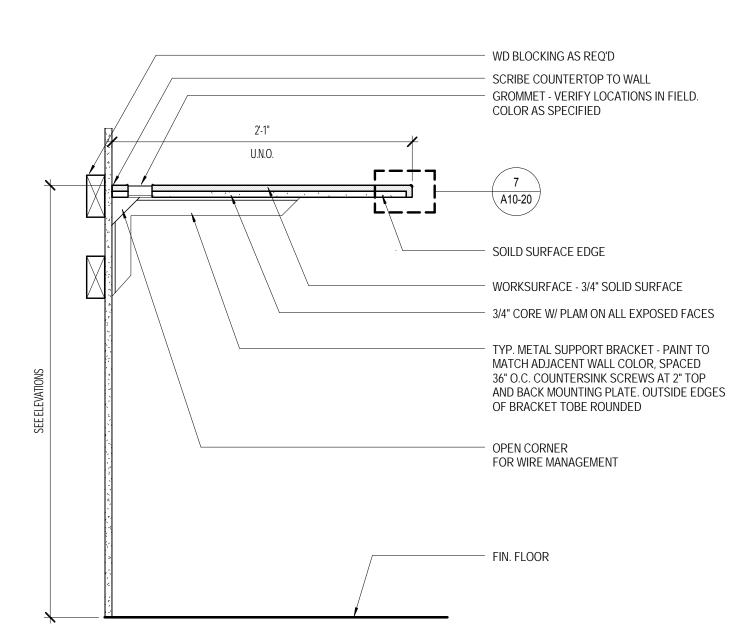

- BLOCKING AS REQ'D

REFERENCE PLANS

- PARTITION

SOLID SURFACE TYPICAL SINK COUNTER

1 1/2" = 1'-0"

3 COUNTER W/ INTEGRAL SINK - RECTANGLE

1 1/2" = 1'-0"

7 WORK SURFACE EDGE DETAIL
6" = 1'-0"