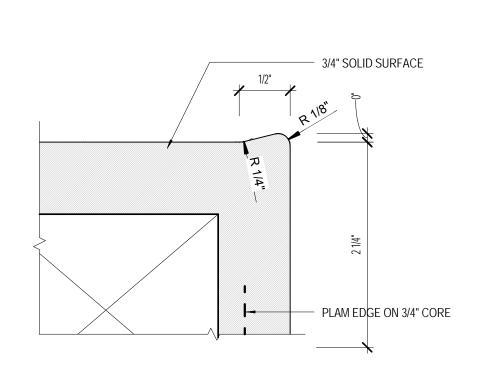

4" CORE FACED W/ PLAM (6 SIDES) WOOD BLOCKING AS REQ'D - PULL AS SCHEDULED MAGNETIC CATCH TASK LIGHT. REFER TO RCP AND ELECTRICAL FOR LOCATIONS TO INCLUDE LIGHT FIXTURE.

SOFFIT, REF ELEVATION

 3/4" CORE FACED W/PLAM ON ALL EXPOSED FACES

3/4" CORE FACED W/ PLAM ON ALL EXPOSED FACES

(3) ADJ. SHELVES- 3/4" CORE FACED W/ PLAM ON ALL SIDES. COORIDNATE HEIGHT WITH BDV

HOLD BACK FOR VENTILATION

—— SHT MTL BLOCKING (TYP)

COORIDNATE LOCATION

OF BDV EQUIPMENT OFOI

- PROVIDE POWER & DATA

HOLD BACK FOR VENTILATION

--- 3/4" CORE FACED W/ PLAM

ON ALL EXPOSED FACES

BASE PER SCHEDULE

FINISH FLOOR PER SCHEDULE

1 CLOSET W/ ADJUSTABLE SHELVES
1 1/2" = 1'-0"

VENTS WITH FRONT

DOOR PULL CH-1, TYP

VENT WITH FRONT GRILLE

EQUIPMENT

CONTINOUS SEAL

- SCRIBE TO CEILING AND PROVIDE

\_\_\_\_\_\_



6 SOLID SURFACE MARINE EDGE

12" = 1'-0"



COUNTER W/OUT BASE CABINET - SOLID



- SEALANT

- INTEGRAL SOLID SURFACE BACKSPLASH BEYOND.

WOOD BLOCKING

SOLID SURFACE

- BLOCKING AS REQ'D

REFERENCE PLANS

- PARTITION

SOLID SURFACE TYPICAL SINK COUNTER

1 1/2" = 1'-0"

3 COUNTER W/ INTEGRAL SINK - RECTANGLE

1 1/2" = 1'-0"

7 WORK SURFACE EDGE DETAIL
6" = 1'-0"



- 3/4" SOLID SURFACE ADHERED TO 3/4" MDF



2 SURFACE 1 1/2" = 1'-0"