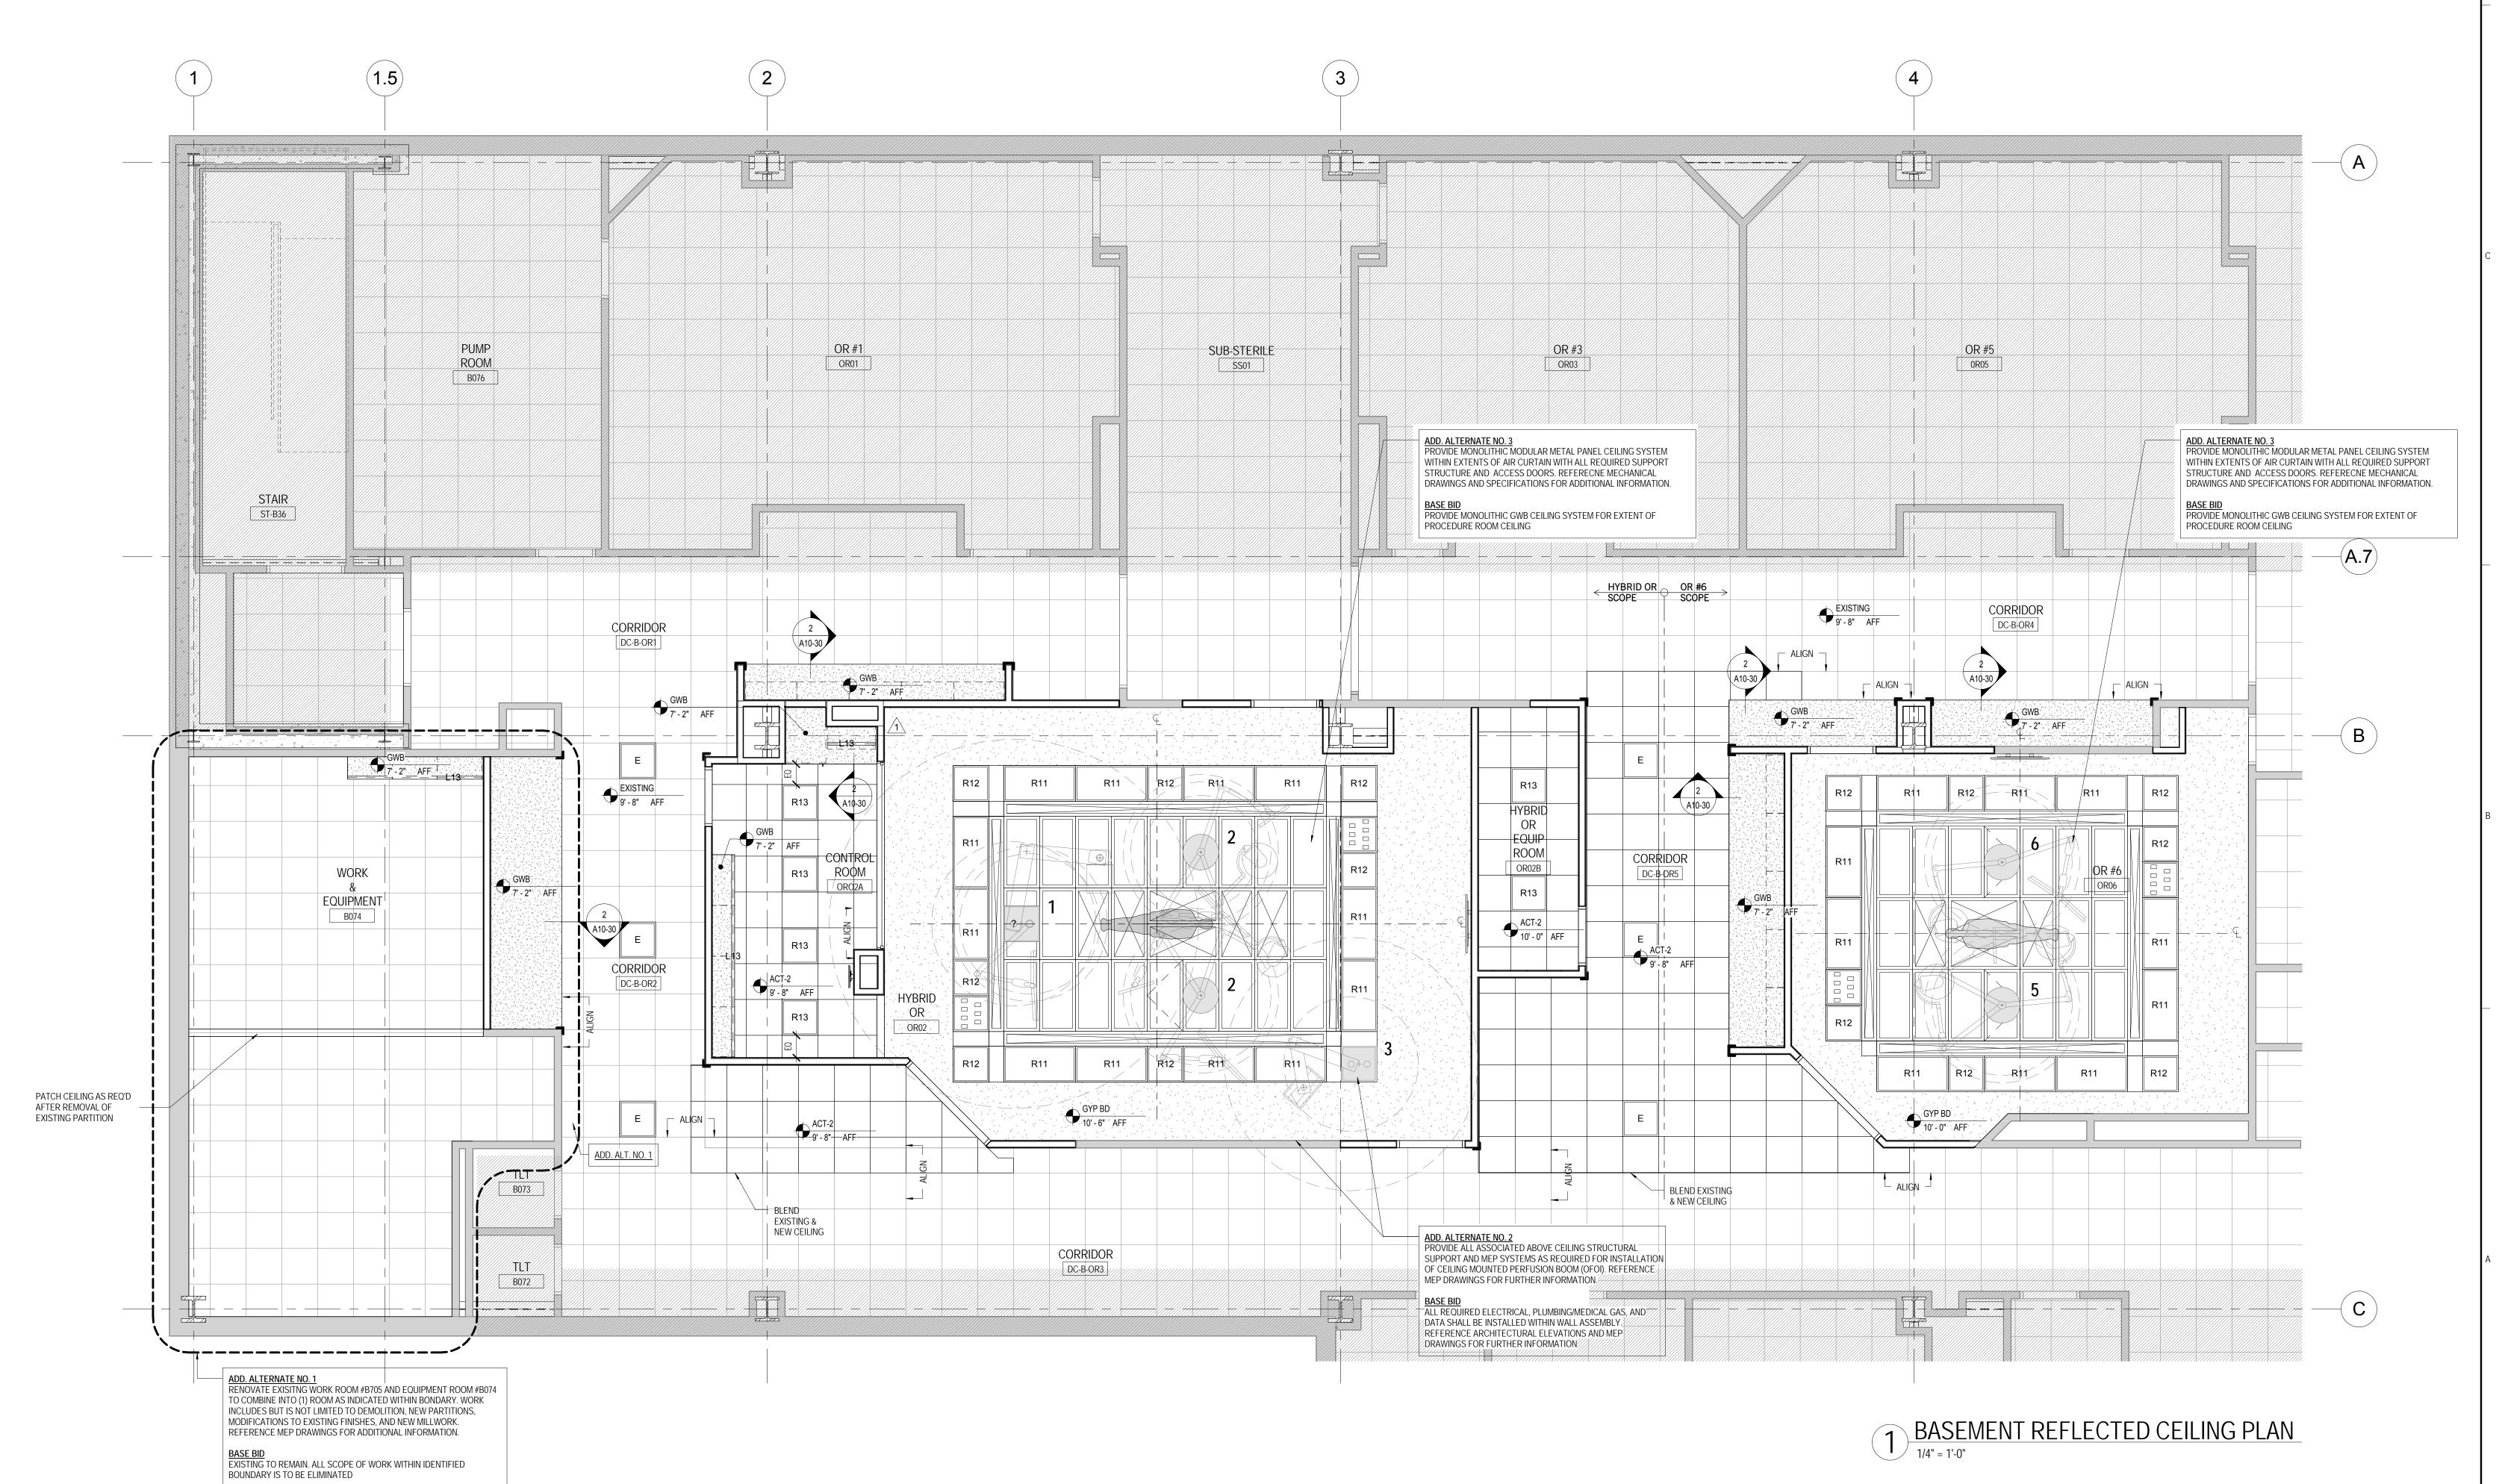

REFLECTED CEILING PLAN LEGEND HO→ L13 LINEAR SURFACE MOUNTED T8, UNDERCABINET TASK LIGHT FIRE ALARM SPEAKER SMOKE DETECTOR R11 RECESSED CEILING FLOURESCENT T8, ANTI-MICROBIAL SPRINKLER R12 RECESSED CEILING FLOURESCENT 2 X 2, ANTI-MICROBIAL EXIT SIGN R13 RECESSED CEILING FLOURESCENT 2 X 2 NURSE CALL/CODE BLUE - CEILING NURSE CALL/CODE BLUE - WALL E EXISTING 2 X 2 TO BE RELOCATED SECURITY CAMERA (NIC) BOOM ACT-1 2x2 SUSPENDED ACOUSTICAL CEILING OCCUPANCY SENSOR ACT-2 2x2 SUSPENDED ACOUSTICAL CEILING, WASHABLE, CLIP-DOWN PUBLIC ADDRESS SPEAKER NURSE CALL LAMP EXISTING

**GWB CEILING** 

EXPANSION JOINT

ACCESS PANEL

SERVICE PANEL

2x2 SUPPLY

2x4 SUPPLY

2x2 RETURN

ANESTHESIOLOGY PANEL

PHOTO CELL WIRELESS OUTLET

IV TRACK

RCP GENERAL NOTES 1. COORDINATE TEES AND HANGER LOCATIONS WITH LINEAR DIFFUSER/GRILLE BOOTS. SPRINKLER HEAD AND COVER TO BE CUSTOM COLORED BY

UNLESS OTHERWISE NOTED.

DIFFUSER GRILLE TO BE CUSTOM COLORED TO MATCH ADJACENT

CEILING FINISH. COLOR TO BE DETERMINED BY ARCHITECT.

4. UNLESS OTHERWISE NOTED, CENTER ALL SUSPENDED CEILING GRIDS

5. CENTER ALL LIGHT FIXTURES, SPRINKLER HEADS, ETC. IN CEILING TILE

6. SEE ENGINEERING DRAWINGS FOR ADDITIONAL INFORMATION, I.E. LIGHT

FIXTURES, DIFFUSERS AND OTHER CEILING MOUNTED DEVICES.

7. COORDINATE CEILING MOUNTED EQUIPMENT FINAL LAYOUT WITH

OWNER AND VENDOR INSTALLATION DRAWINGS.

MANUFACTURER TO MATCH ADJ. CEILING FINISH - COLOR TO BE DETERMINED BY ARCHITECT.

> Maine Medical Center MaineHealth

PERKINS

+ WILL

225 Franklin St., Suite 1100

Boston, MA 02110 t 617.478.0300

www.perkinswill.com

f 617.478.0321

**HYBRID OR &** OR #6 22 Bramhall Street, Portland,

Maine 04102 MEP ENGINEER AKF ENGINEERS

41 Farnsworth Street, 3rd Floor Boston, MA 02210 t 617.737.1111 f 617.737.4311 STRUCTURAL ENGINEER SIMPSON GUMPERTZ & HEGER 41 Seyon Street, Building 1, Suite 500

Waltham, MA 02453 t 781.907.9000 f 781.907.9009

Revisions

ISSUED FOR PERMIT 08.21.2015 Addendum 1 ISSUED FOR BID 07.31.2015 NO ISSUE **Sheet Information** AUGUST 21, 2015 152168.023

**BASEMENT** REFLECTED **CEILING PLAN -HYBRID OR & OR 6** 