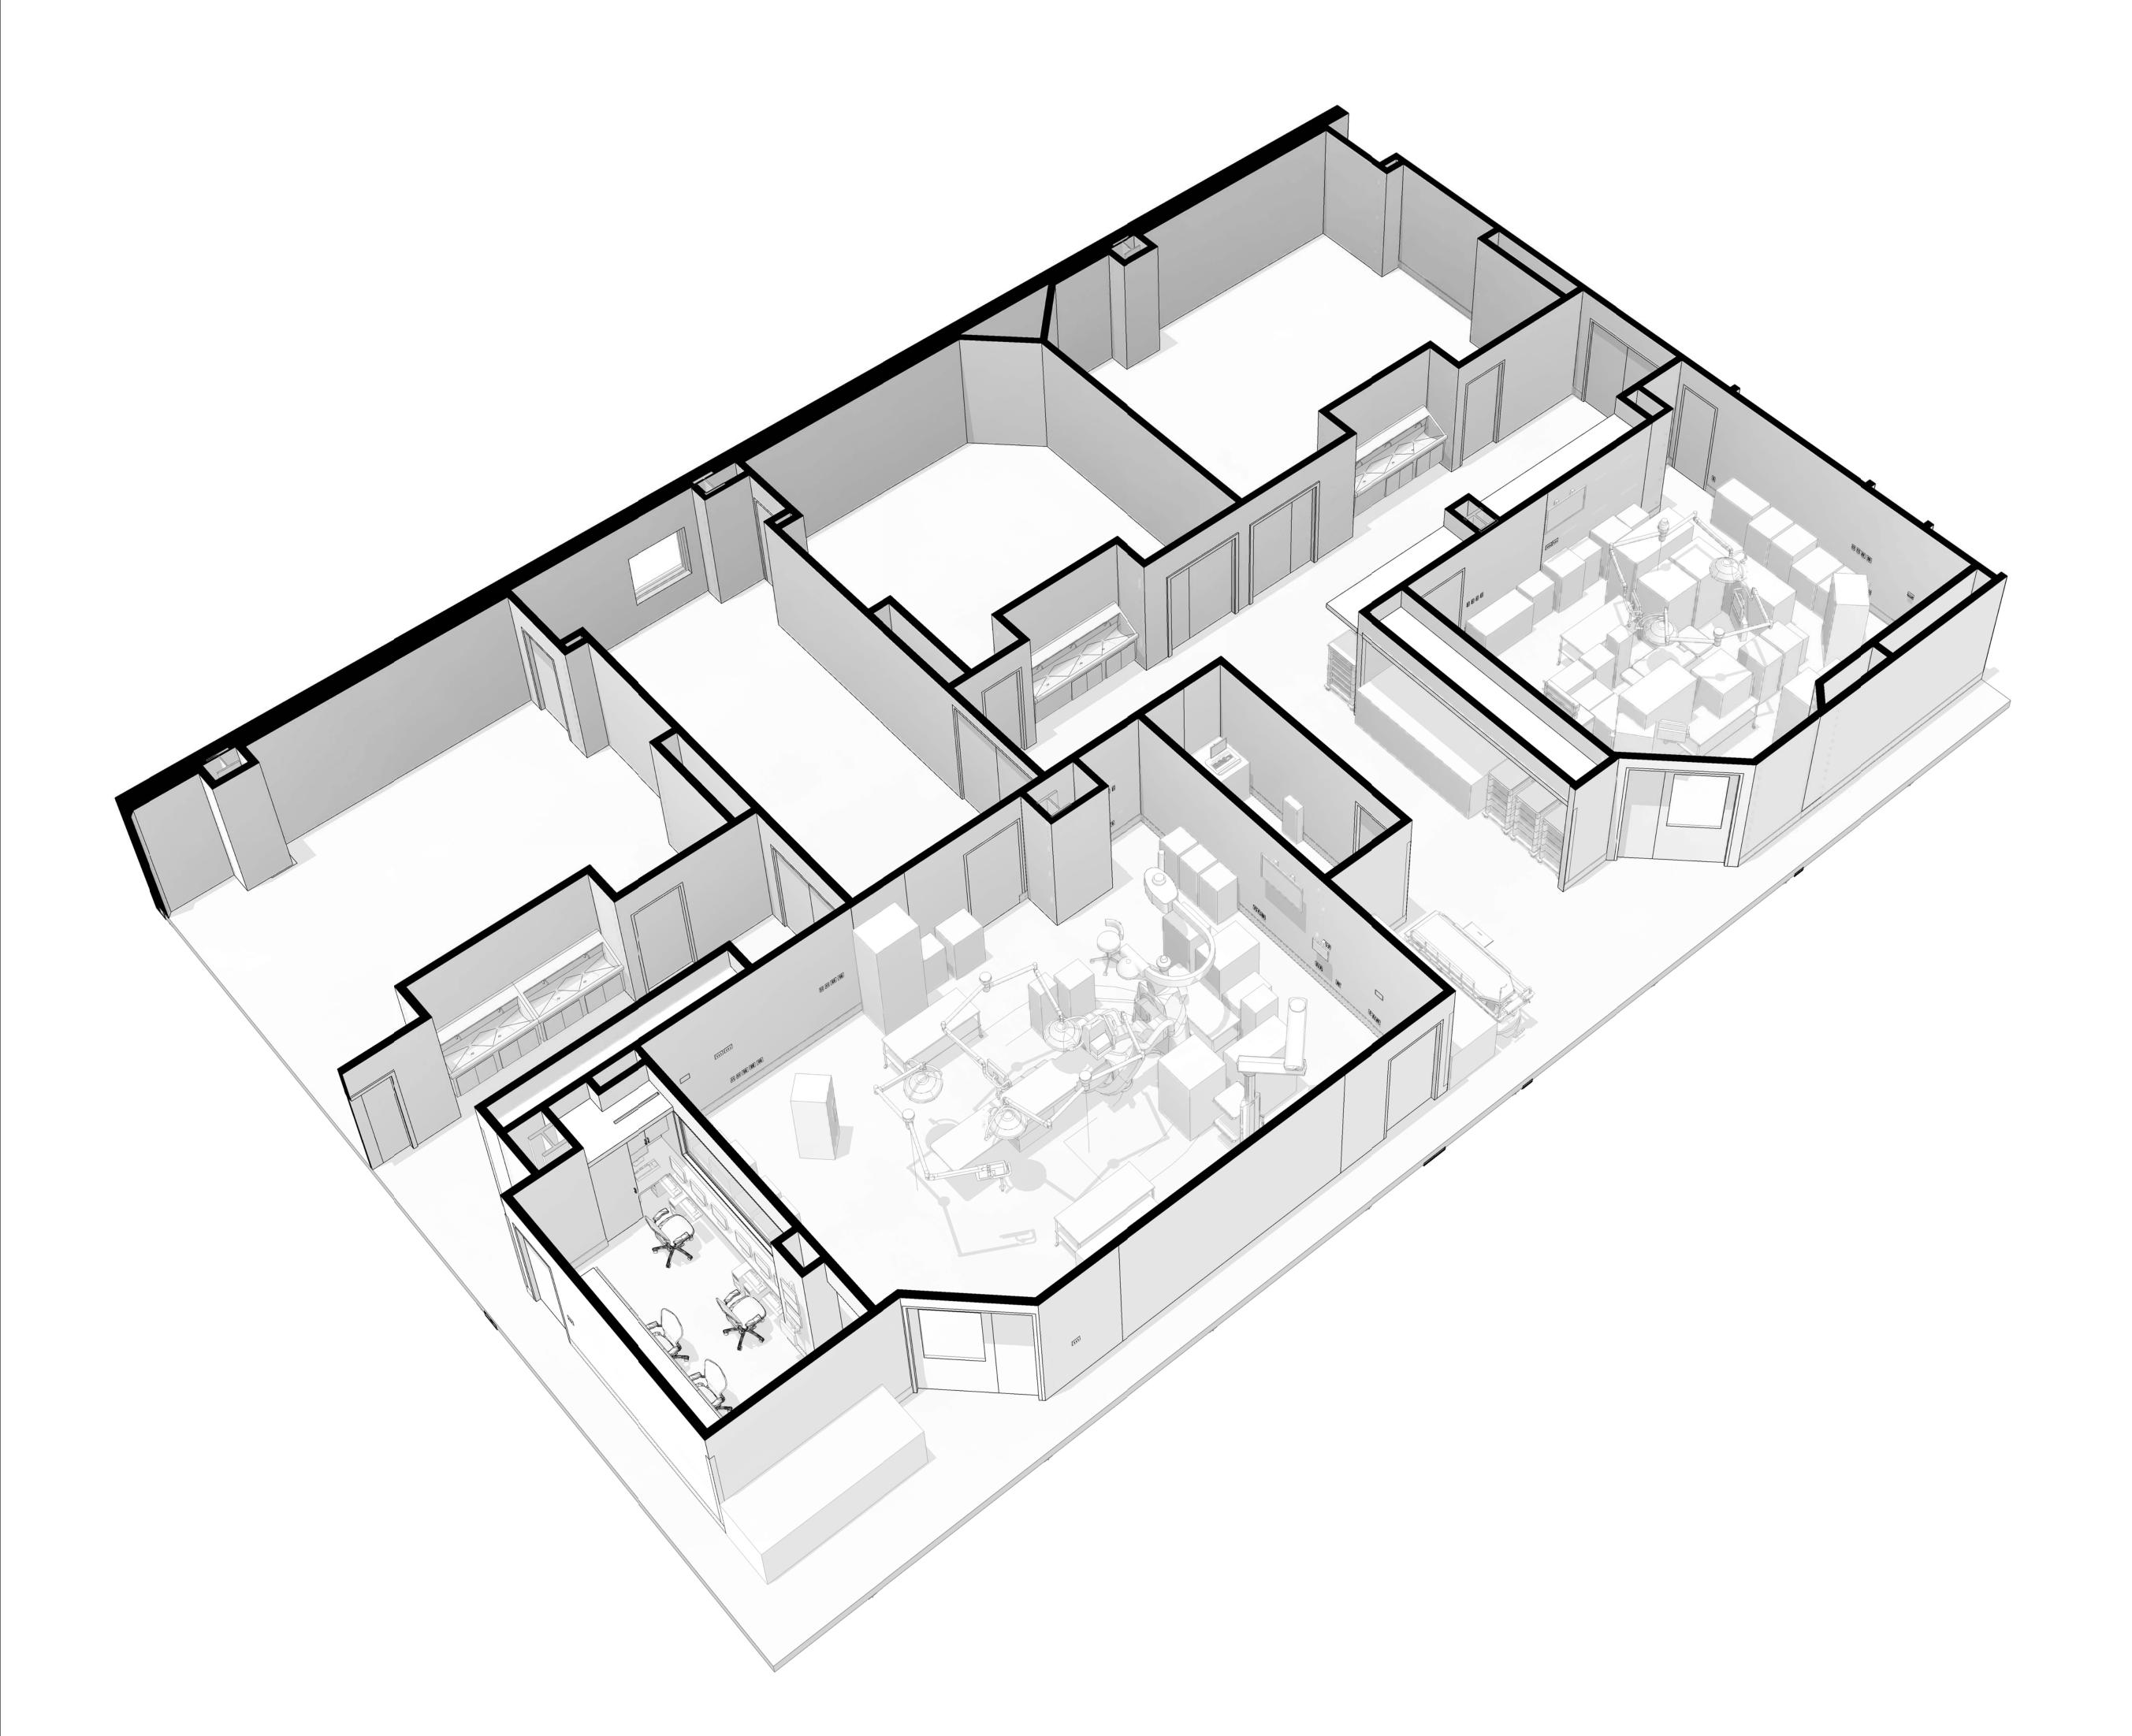

## HYBRID OR & OR #6

Maine Medical Center 22 Bramhall Street, Portland, Maine 04102

## **ISSUE FOR PERMIT**

AUGUST 21, 2015

| INDEX OF DRAWINGS          |                                                                                               |                           |                       |                                 |
|----------------------------|-----------------------------------------------------------------------------------------------|---------------------------|-----------------------|---------------------------------|
| SHEET<br>NUMBER            | SHEET NAME                                                                                    | ISSUED FOR BID 07.31.2015 | Addendum 1 08.21.2015 | 3 POC PC 80 TIMELE GOT GETTISSI |
| A00-00                     | COVER SHEET                                                                                   | •                         | •                     |                                 |
| A00-00                     | GENERAL NOTES & ABBREVIATIONS                                                                 | •                         |                       |                                 |
| A00-02                     | TYPICAL MOUNTING HEIGHTS                                                                      | •                         |                       |                                 |
| A00-10                     | LIFE SAFETY PLAN                                                                              | •                         | •                     |                                 |
| A00-40                     | PARTITION TYPES                                                                               | •                         | •                     | •                               |
| A00-50                     | BASEMENT FINISH AND DOOR SCHEDULE                                                             | •                         |                       | •                               |
| A01-0SB                    | OVERALL SUB-BASEMENT PLAN                                                                     | •                         |                       | •                               |
| A01-0B                     | OVERALL BASEMENT FLOOR PLAN                                                                   | •                         |                       | •                               |
| A01-02                     | OVERALL LEVEL 2 PLAN                                                                          | •                         |                       | _                               |
| A03-0B                     | BASEMENT DEMOLITION PLAN - HYBRID OR & OR 6                                                   | •                         |                       | _                               |
| A04-0B                     | BASEMENT NEW WORK PLAN - HYBRID OR & OR 6  BASEMENT REFLECTED CEILING PLAN - HYBRID OR & OR 6 | •                         | •                     | 9                               |
| A05-0B<br>A06-0B1          | BASEMENT FINISH PLAN - HYBRID OR & OR 6                                                       | •                         | •                     | _                               |
| A06-0B1                    | BASEMENT PINISH PLAN - HTBRID OR & OR 6                                                       | •                         | •                     |                                 |
| A07-0B1                    | HYBRID OR EQUIPMENT PLAN & FURNITURE PLAN                                                     | •                         |                       |                                 |
| A07-0B2                    | OR #6 EQUIPMENT PLAN                                                                          | •                         |                       |                                 |
| A10-01                     | HYBRID OR ENLARGED PLAN, RCP & ELEVATIONS                                                     | •                         | •                     |                                 |
| A10-02                     | OR #6 ENLARGED PLAN, RCP & ELEVATIONS                                                         | •                         | •                     | •                               |
| A10-10                     | INTERIOR ELEVATIONS                                                                           | •                         | •                     | •                               |
| A10-20                     | MILLWORK DETAILS                                                                              | •                         | •                     | •                               |
| A10-30                     | CEILING DETAILS                                                                               | •                         |                       | •                               |
| S04-0GD                    | GROUND FLOOR FRAMING PLAN HYBRID OR                                                           | •                         |                       |                                 |
| 304-0GD                    | GROUND FLOOR FRAMING FLAN HTBRID OR                                                           | •                         |                       |                                 |
| M00-01                     | MECHANICAL COVER SHEET                                                                        |                           | •                     |                                 |
| M01-0B                     | MECHANICAL BASEMENT DUCTWORK DEMOLITION PLAN                                                  | •                         |                       |                                 |
| M02-0B                     | MECHANICAL BASEMENT PIPING DEMOLITION PLAN                                                    | •                         | •                     |                                 |
| M03-0B                     | MECHANICAL BASEMENT DUCTWORK PLAN                                                             | •                         | •                     |                                 |
| M04-0B                     | MECHANICAL BASEMENT PIPING PLAN                                                               | •                         | •                     | •                               |
| M04-02                     | MECHANICAL LEVEL 2 PIPING PLAN                                                                | •                         | •                     | •                               |
| M05-00                     | MECHANICAL DETAILS                                                                            | •                         | •                     | •                               |
| M06-00                     | MECHANICAL SCHEDULES                                                                          | •                         | •                     | •                               |
|                            |                                                                                               |                           |                       |                                 |
| P00-01                     | PLUMBING COVER SHEETS                                                                         | •                         | •                     | •                               |
| P01-0B                     | PLUMBING BASEMENT DEMOLITION PLAN                                                             | •                         | •                     | •                               |
| P01-0B2                    | PLUMBING SUB-BASEMENT DEMOLITION PLAN                                                         | •                         | •                     | _                               |
| P02-0B<br>P02-0B2          | PLUMBING BASEMENT PLAN PLUMBING SUB-BASEMENT PLAN                                             | •                         | •                     | _                               |
| P03-00                     | PLUMBING DETAILS                                                                              | + -                       |                       |                                 |
| P04-00                     | PLUMBING SCHEDULES                                                                            | •                         | •                     |                                 |
|                            |                                                                                               |                           |                       |                                 |
| F00-01                     | FIRE PROTECTION COVER SHEET                                                                   | •                         | •                     | •                               |
| F01-0B                     | FIRE PROTECTION BASEMENT PLAN                                                                 | •                         | •                     | •                               |
| F02-00                     | FIRE PROTECTION DETAILS                                                                       | •                         |                       | •                               |
|                            |                                                                                               |                           |                       |                                 |
| E00-01                     | ELECTRICAL COVER SHEET                                                                        | •                         | •                     | •                               |
| E01-0B                     | ELECTRICAL BASEMENT LIGHTING DEMOLITION PLAN                                                  | •                         |                       | •                               |
| E02-0B                     | ELECTRICAL BASEMENT POWER DEMOLITION PLAN                                                     | •                         | •                     | _                               |
| E03-0B                     | ELECTRICAL BASEMENT LIGHTING PLAN                                                             | •                         | •                     | _                               |
|                            | ELECTRICAL BASEMENT POWER PLAN ELECTRICAL LEVEL 2 POWER PLAN                                  | •                         | •                     | _                               |
| E04-0B                     | A CARLOS OF THE WALL A CARRYLL IN CLAIM                                                       | •                         | •                     | ٠, ١                            |
| E04-0B<br>E04-02           |                                                                                               | _                         |                       | _                               |
| E04-0B<br>E04-02<br>E05-0B | ELECTRICAL BASEMENT FIRE ALARM PLAN                                                           | •                         |                       | •                               |
| E04-0B<br>E04-02           |                                                                                               | •                         | •                     | •                               |