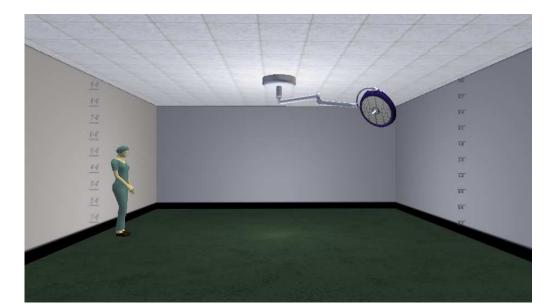

# Special Instructions:

| ALL DIMENSIONS ARE IN INCHES<br>ALSO REFER TO GENERAL NOTES | ACCOUNT                                                   | ACCOUNT NAME<br>Maine Medical Center    |
|-------------------------------------------------------------|-----------------------------------------------------------|-----------------------------------------|
| APPLICABLE TO EQUIPMENT DRAWINGS                            | INFORMATION                                               | ACCOUNT LOCATION<br>Portland, ME        |
|                                                             | Harmony vLED Single<br>vLED 1 Arm Light (Single Cardanic) | <b>FILE NAME</b><br>MMC_vLEd Cysto Room |
| STERIS Corporation<br>Mentor, OH                            |                                                           | PRINTED DATE<br>3/29/2012 SHEET 2 of 11 |