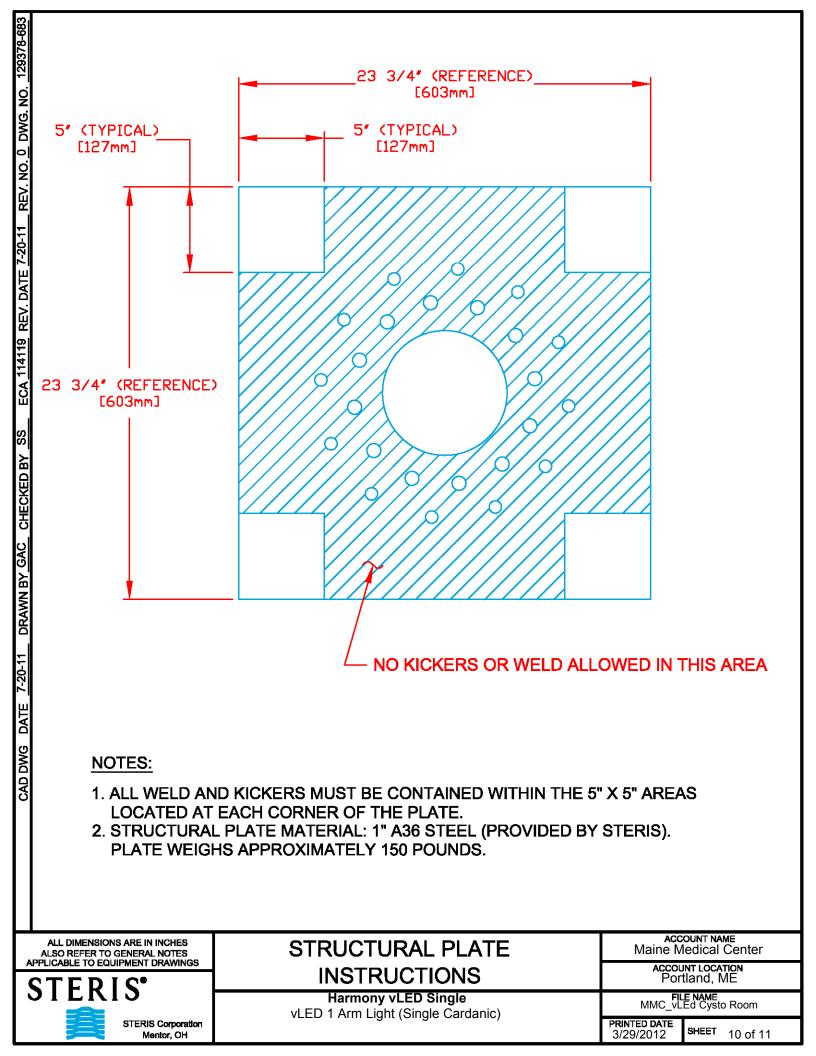

| ALL DIMENSIONS ARE IN INCHES<br>ALSO REFER TO GENERAL NOTES | PARTS LIST                                                | ACCOUNT NAME<br>Maine Medical Center    |
|-------------------------------------------------------------|-----------------------------------------------------------|-----------------------------------------|
| APPLICABLE TO EQUIPMENT DRAWINGS                            |                                                           | ACCOUNT LOCATION                        |
|                                                             |                                                           | Portland, ME                            |
| SIERIS                                                      | Harmony vLED Single<br>vLED 1 Arm Light (Single Cardanic) | FILE NAME<br>MMC_vLEd Cysto Room        |
| STERIS Corporation<br>Mentor, OH                            |                                                           | PRINTED DATE<br>3/29/2012 SHEET 5 of 11 |