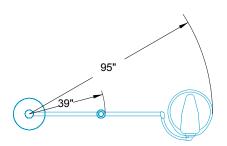

# Special Instructions:

| ALL DIMENSIONS ARE IN INCHES<br>ALSO REFER TO GENERAL NOTES | ACCOUNT                                                   | ACCOUNT NAME<br>Maine Medical Center    |
|-------------------------------------------------------------|-----------------------------------------------------------|-----------------------------------------|
| APPLICABLE TO EQUIPMENT DRAWINGS                            | INFORMATION                                               | ACCOUNT LOCATION<br>Portland, ME        |
|                                                             | Harmony vLED Single<br>vLED 1 Arm Light (Single Cardanic) | <b>FILE NAME</b><br>MMC_vLEd Cysto Room |
| STERIS Corporation<br>Mentor, OH                            |                                                           | PRINTED DATE<br>3/29/2012 SHEET 2 of 11 |