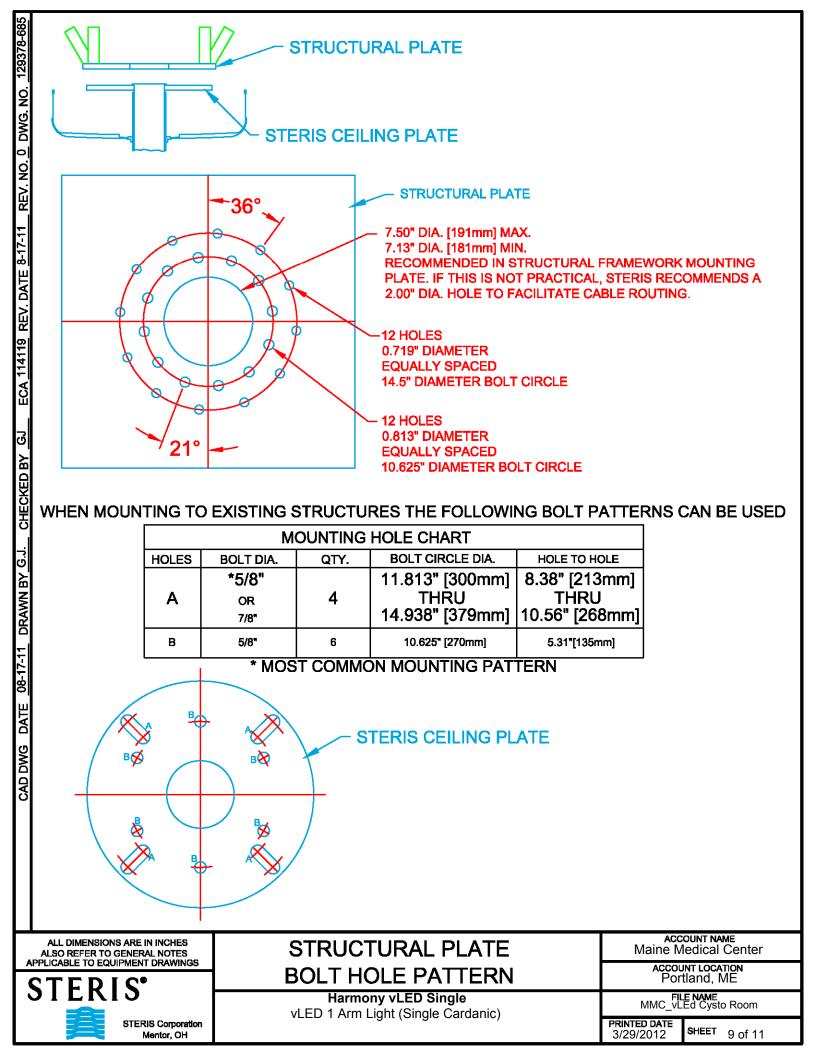

--------------------------|-----------------------------------------------------------|------------------------------------------|
| APPLICABLE TO EQUIPMENT DRAWINGS                            | DETAIL                                                    |                                          |
| STERIS                                                      |                                                           | Portland, ME                             |
|                                                             | Harmony vLED Single<br>vLED 1 Arm Light (Single Cardanic) | FI <b>LE NAME</b><br>MMC_vLEd Cysto Room |
| STERIS Corporation<br>Mentor, OH                            |                                                           | PRINTED DATE<br>3/29/2012 SHEET 8 of 11  |