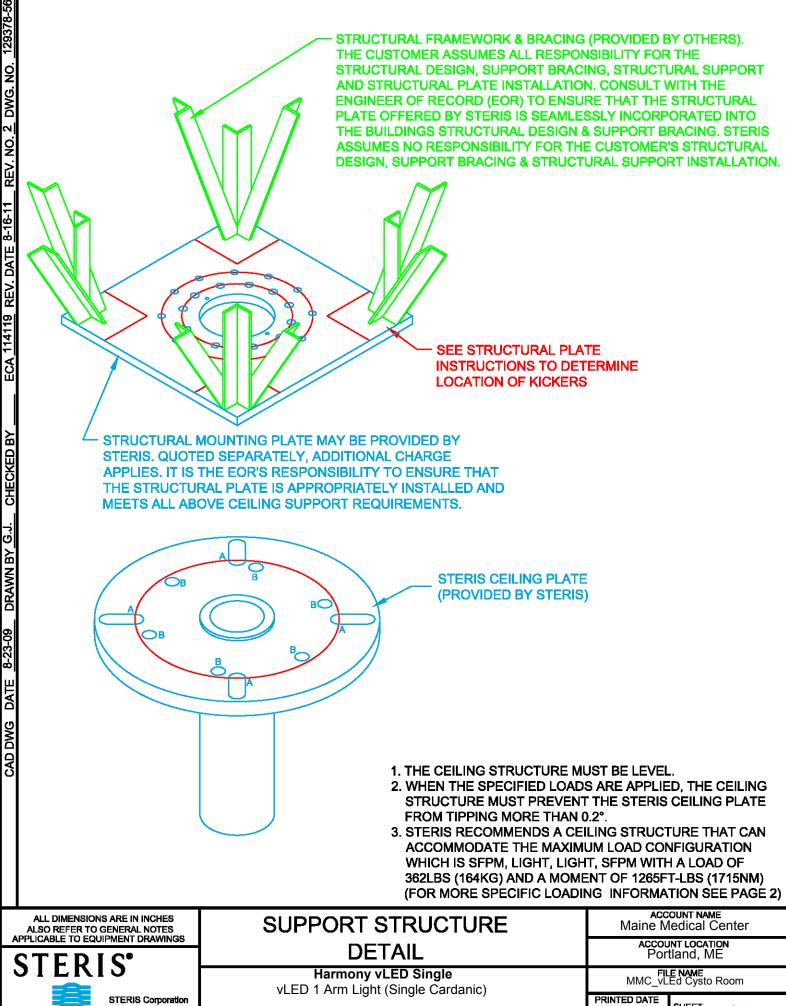

| Arm Description                                                 | Load (lbs) | Moment (ft-<br>lbs) |
|-----------------------------------------------------------------|------------|---------------------|
| The structural load and moment force for this configuration is: | 120        | 279                 |