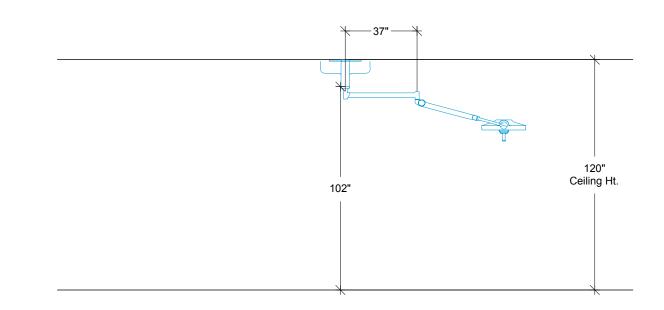

# Special Instructions:

| ALL DIMENSIONS ARE IN INCHES<br>ALSO REFER TO GENERAL NOTES | ACCOUNT                                                   | ACCOUNT NAME<br>Maine Medical Center    |
|-------------------------------------------------------------|-----------------------------------------------------------|-----------------------------------------|
| APPLICABLE TO EQUIPMENT DRAWINGS                            | INFORMATION                                               | ACCOUNT LOCATION<br>Portland, ME        |
|                                                             | Harmony vLED Single<br>vLED 1 Arm Light (Single Cardanic) | <b>FILE NAME</b><br>MMC_vLEd Cysto Room |
| STERIS Corporation<br>Mentor, OH                            |                                                           | PRINTED DATE<br>3/29/2012 SHEET 2 of 11 |