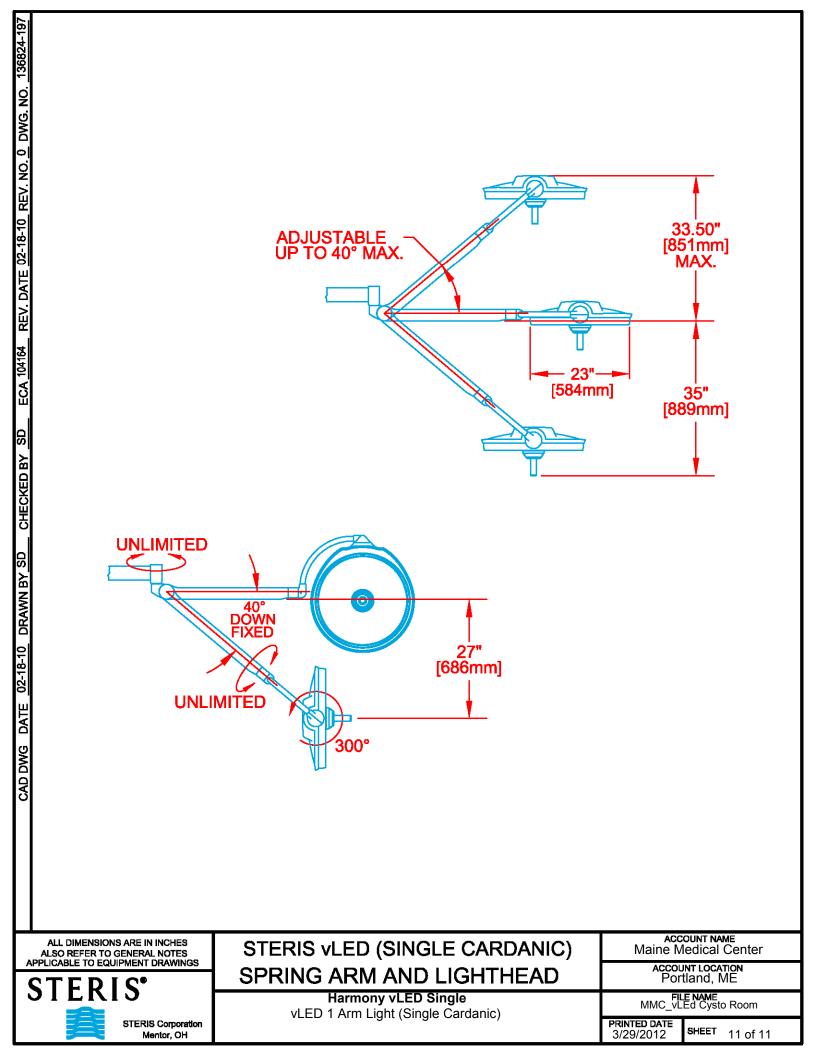

| Arm Description                                                 | Load (lbs) | Moment (ft-<br>lbs) |
|-----------------------------------------------------------------|------------|---------------------|
| The structural load and moment force for this configuration is: | 120        | 279                 |