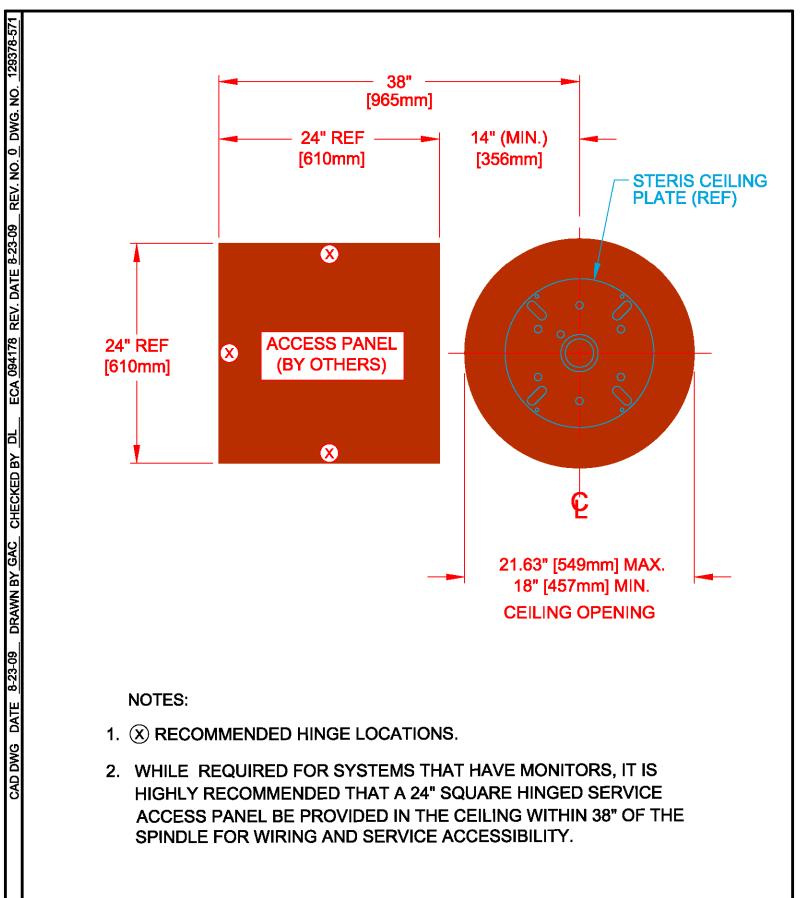

Mentor, OH

| MMC_vL                    | E |
|---------------------------|---|
| PRINTED DATE<br>3/29/2012 | ł |

SHEET 7 of 11

| ALL DIMENSIONS ARE IN INCHES<br>ALSO REFER TO GENERAL NOTES | CEILING ACCESS                                            | ACCOUNT NAME<br>Maine Medical Center     |
|-------------------------------------------------------------|-----------------------------------------------------------|------------------------------------------|
| APPLICABLE TO EQUIPMENT DRAWINGS                            | DETAIL                                                    |                                          |
| STERIS                                                      |                                                           | Portland, ME                             |
|                                                             | Harmony vLED Single<br>vLED 1 Arm Light (Single Cardanic) | FI <b>LE NAME</b><br>MMC_vLEd Cysto Room |
| STERIS Corporation<br>Mentor, OH                            |                                                           | PRINTED DATE<br>3/29/2012 SHEET 8 of 11  |