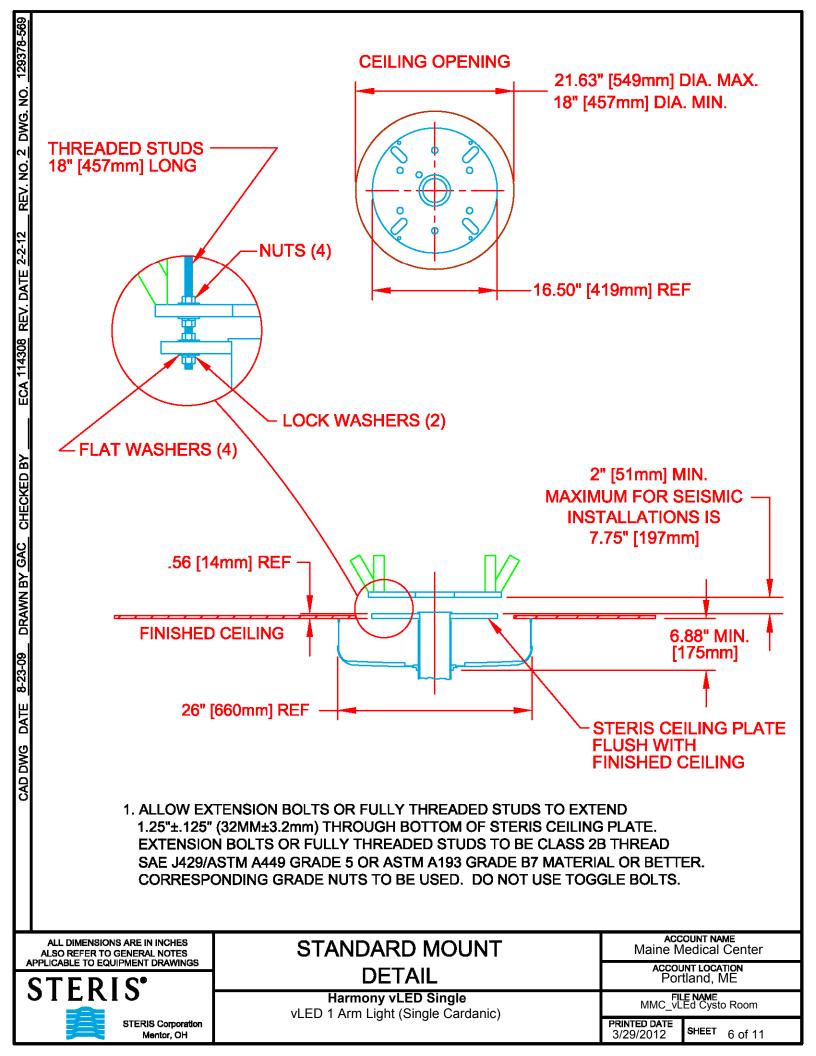

| ALL DIMENSIONS ARE IN INCHES<br>ALSO REFER TO GENERAL NOTES | PARTS LIST                                                | ACCOUNT NAME<br>Maine Medical Center    |
|-------------------------------------------------------------|-----------------------------------------------------------|-----------------------------------------|
| APPLICABLE TO EQUIPMENT DRAWINGS                            |                                                           | ACCOUNT LOCATION                        |
|                                                             |                                                           | Portland, ME                            |
| SIERIS                                                      | Harmony vLED Single<br>vLED 1 Arm Light (Single Cardanic) | FILE NAME<br>MMC_vLEd Cysto Room        |
| STERIS Corporation<br>Mentor, OH                            |                                                           | PRINTED DATE<br>3/29/2012 SHEET 5 of 11 |