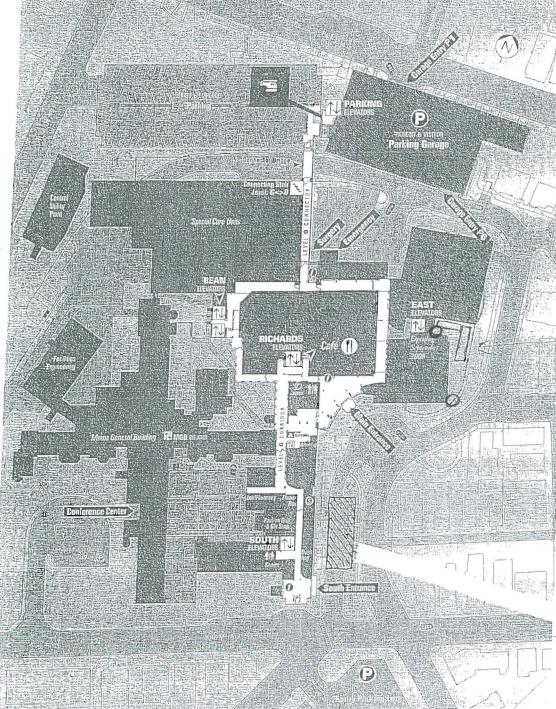

## centered around you

TENT SIZE 20470 O-EXIT SIGNS POSTED A.TEUT IS 221 FROM S. DEWALK AND 331 FROM RUAD.

Welcome! For your and all of our patients' and visitors' health and safety, please:

No Latex Products In Case of Emergency latex-free environment remain calm and exit

### Key

Restrooms

Elevators

(\$) Cashier

Parking