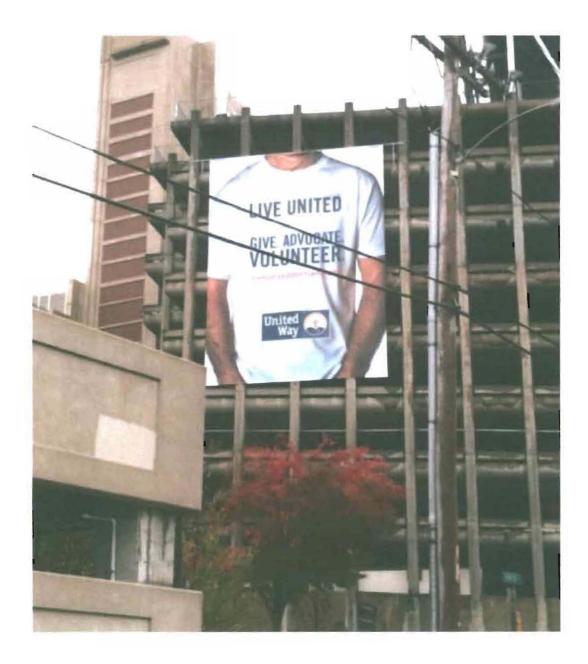

## LIVE UNITED

United Way of Greater Portland

## Maine Medical Center 22 Bramhall Street, Portland, ME August 2011

| Enclosed please find:  | Certificate of Liability<br>Letter of permission from the property owner                                                                                                                        |
|------------------------|-------------------------------------------------------------------------------------------------------------------------------------------------------------------------------------------------|
| Construction:          | The banner is produced by Britten Banners, an international banner production company. It is made to order for this particular location. It is made of vinyl with metal grommets for fastening. |
| Details for fastening: | This is a temporary banner that will attach to the building using a traditional grommet system, easily attached and removed from the building.                                                  |
| Questions:             | Mary Beltrante, 874, 1000 x 2309                                                                                                                                                                |