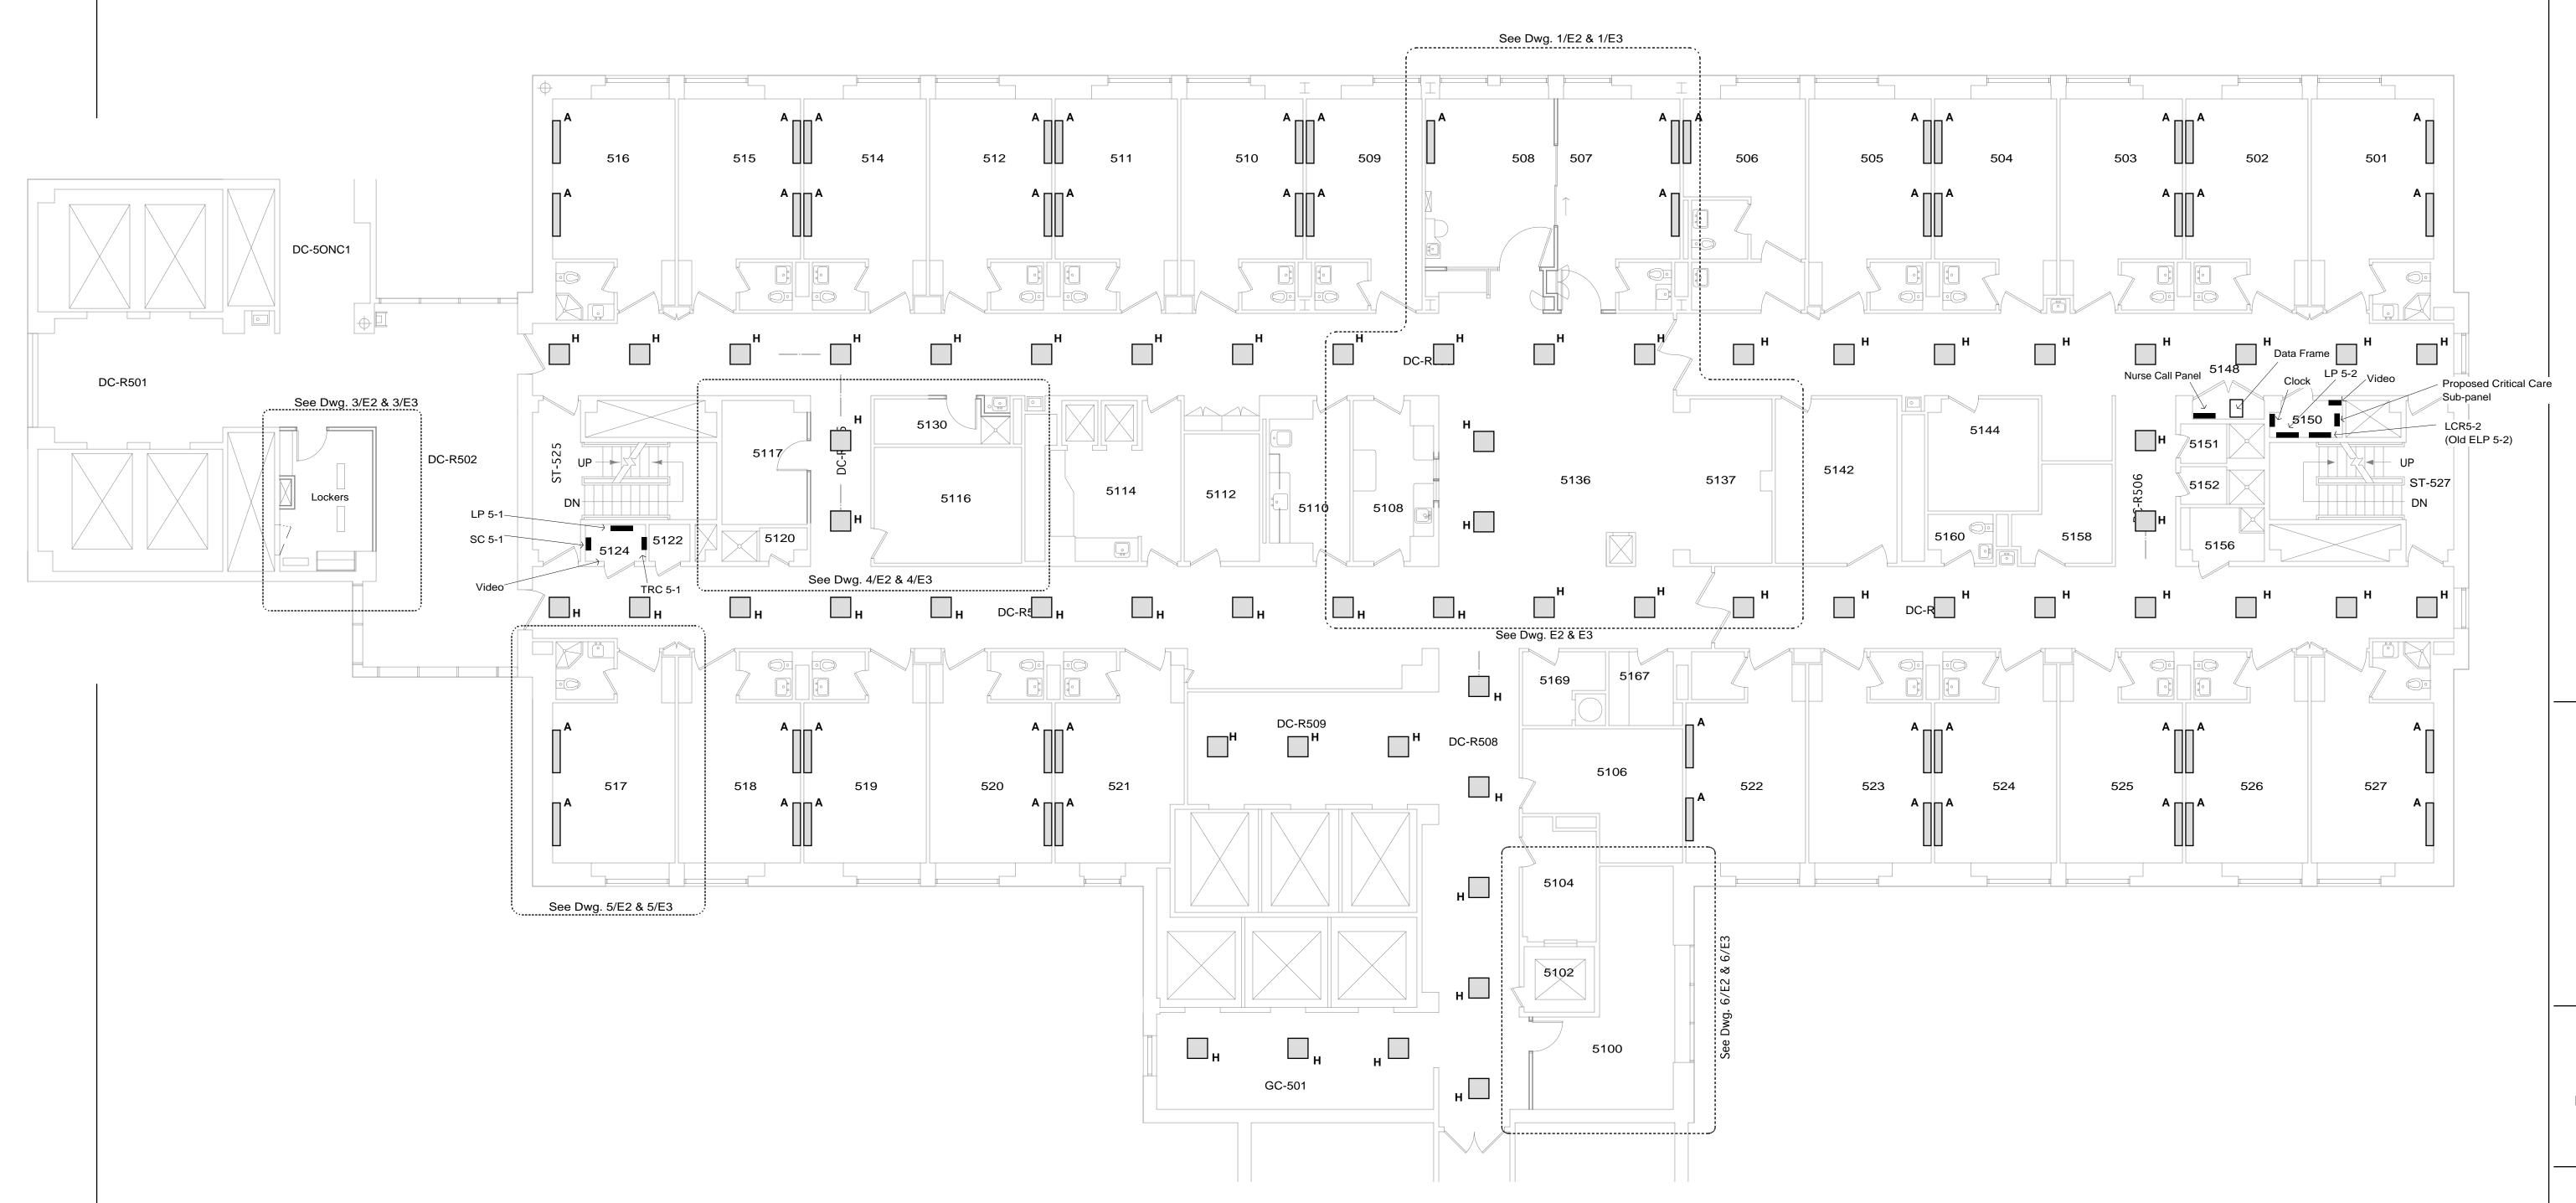

## Lighting Fixture Schedule

Г

| -  | -          |                             |           |                      |                                                                                |
|----|------------|-----------------------------|-----------|----------------------|--------------------------------------------------------------------------------|
|    | Mfr        | Model No.                   | Mounting  | Lamping              | Remarks                                                                        |
| Α  | Hill-Rom   | P696-IL                     | Surface   | (2) F032T8/841       | Up/Down Headwall Unit Furnished by transport from South Portland to MM         |
|    |            |                             | (69" AFF) |                      | Remove exist light. Provide blank co<br>extend wiring to new fixture. Mounting |
|    |            |                             |           |                      | Switch uplight from wall switch. Dov fixture pull chain                        |
| В  | Alkco      | ST8140-1G                   | Recessed  | (3) F032T8/841       | Ceiling 1x4 Exam Light                                                         |
| С  | Alkco      | No. 103                     | Recessed  | (1) CF4W/841         | Night Light                                                                    |
| D  | Columbia   | 4PS22-240TTG-FSA19-EBTT120  | Recessed  | (2) CF40TT/841 4-Pin | 2x2 Prismatic Troffer                                                          |
| E  | Prescolite | CFT632HEB-STF602H           | Recessed  | (1) CF26W/841 4-Pin  | Downlight                                                                      |
| F  | Columbia   | P422-240TTG-44-S-EBTT120    | Recessed  | (2) CF40TT/841 4-Pin | 16 Cell Parabolic Troffer                                                      |
| G1 | Columbia   | Alera Lighted Corner        | Recessed  |                      |                                                                                |
| G2 | Columbia   | Alera L662-217G-FALD-EB8120 | Recessed  | (2) F017T8/841       | 6" x 24" Linear Parabolic Fluorescen                                           |
| G4 | Columbia   | Alera L664-232G-FALD-EB8120 | Recessed  | (2) F032T8/841       | 6" x 48" Linear Parabolic Fluorescen                                           |
| н  | Lightolier | QVS2GPFOS2U4120SB           | Recessed  | (2) T5BT             | Provide By Alternate #4/Wire to exs circuits/Verify continuity                 |
|    |            |                             |           |                      |                                                                                |

Note:

A Fixtures not installed during normal phasing due to delivery lead time shall be installed in sub-phases of one patient room each. shed by Owner. E.C. shall to MMC and install.

blank cover plate and Mounting board by G.C. ch. Downlight switched by

rescent

e to exsiting lighting

**Richards Wing** 

## Electrical Floor Plan

Scale: 1/8" = 1' - 0" April 10, 2002