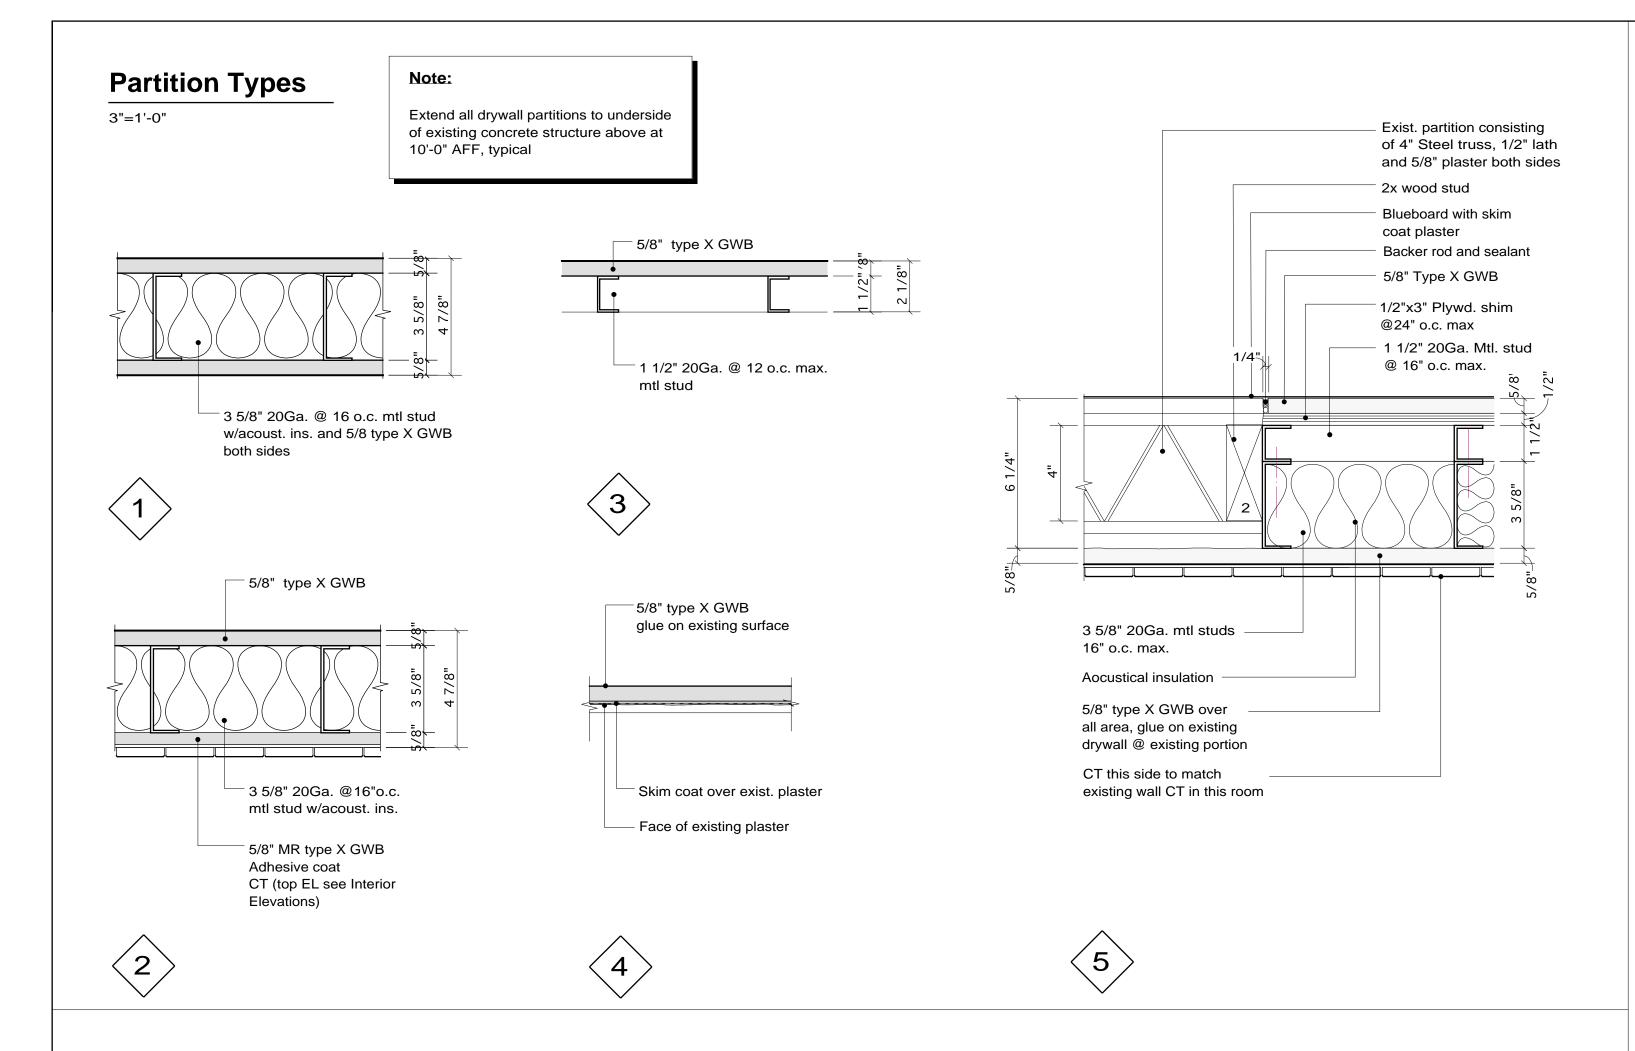

# Finish Schedule

1

| Room    | Room Name                  | Floor Demo  | Floor     | Base        | Walls                     | Ceiling             | Clg. Ht. | Remarks                        |
|---------|----------------------------|-------------|-----------|-------------|---------------------------|---------------------|----------|--------------------------------|
| 5099    | Lockers                    |             | Exist VCT | Vinyl       | Ptd. Ex Plast. / Ptd. GWB | ACT                 | 8' - 0"  |                                |
| 5100    | Staff Lounge               | D1          | СРТ       | Vinyl       | Ptd. Ex Plast. / Ptd. GWB | ACT                 | 8' - 0"  |                                |
| 5102    | Dumbwaiter                 |             |           |