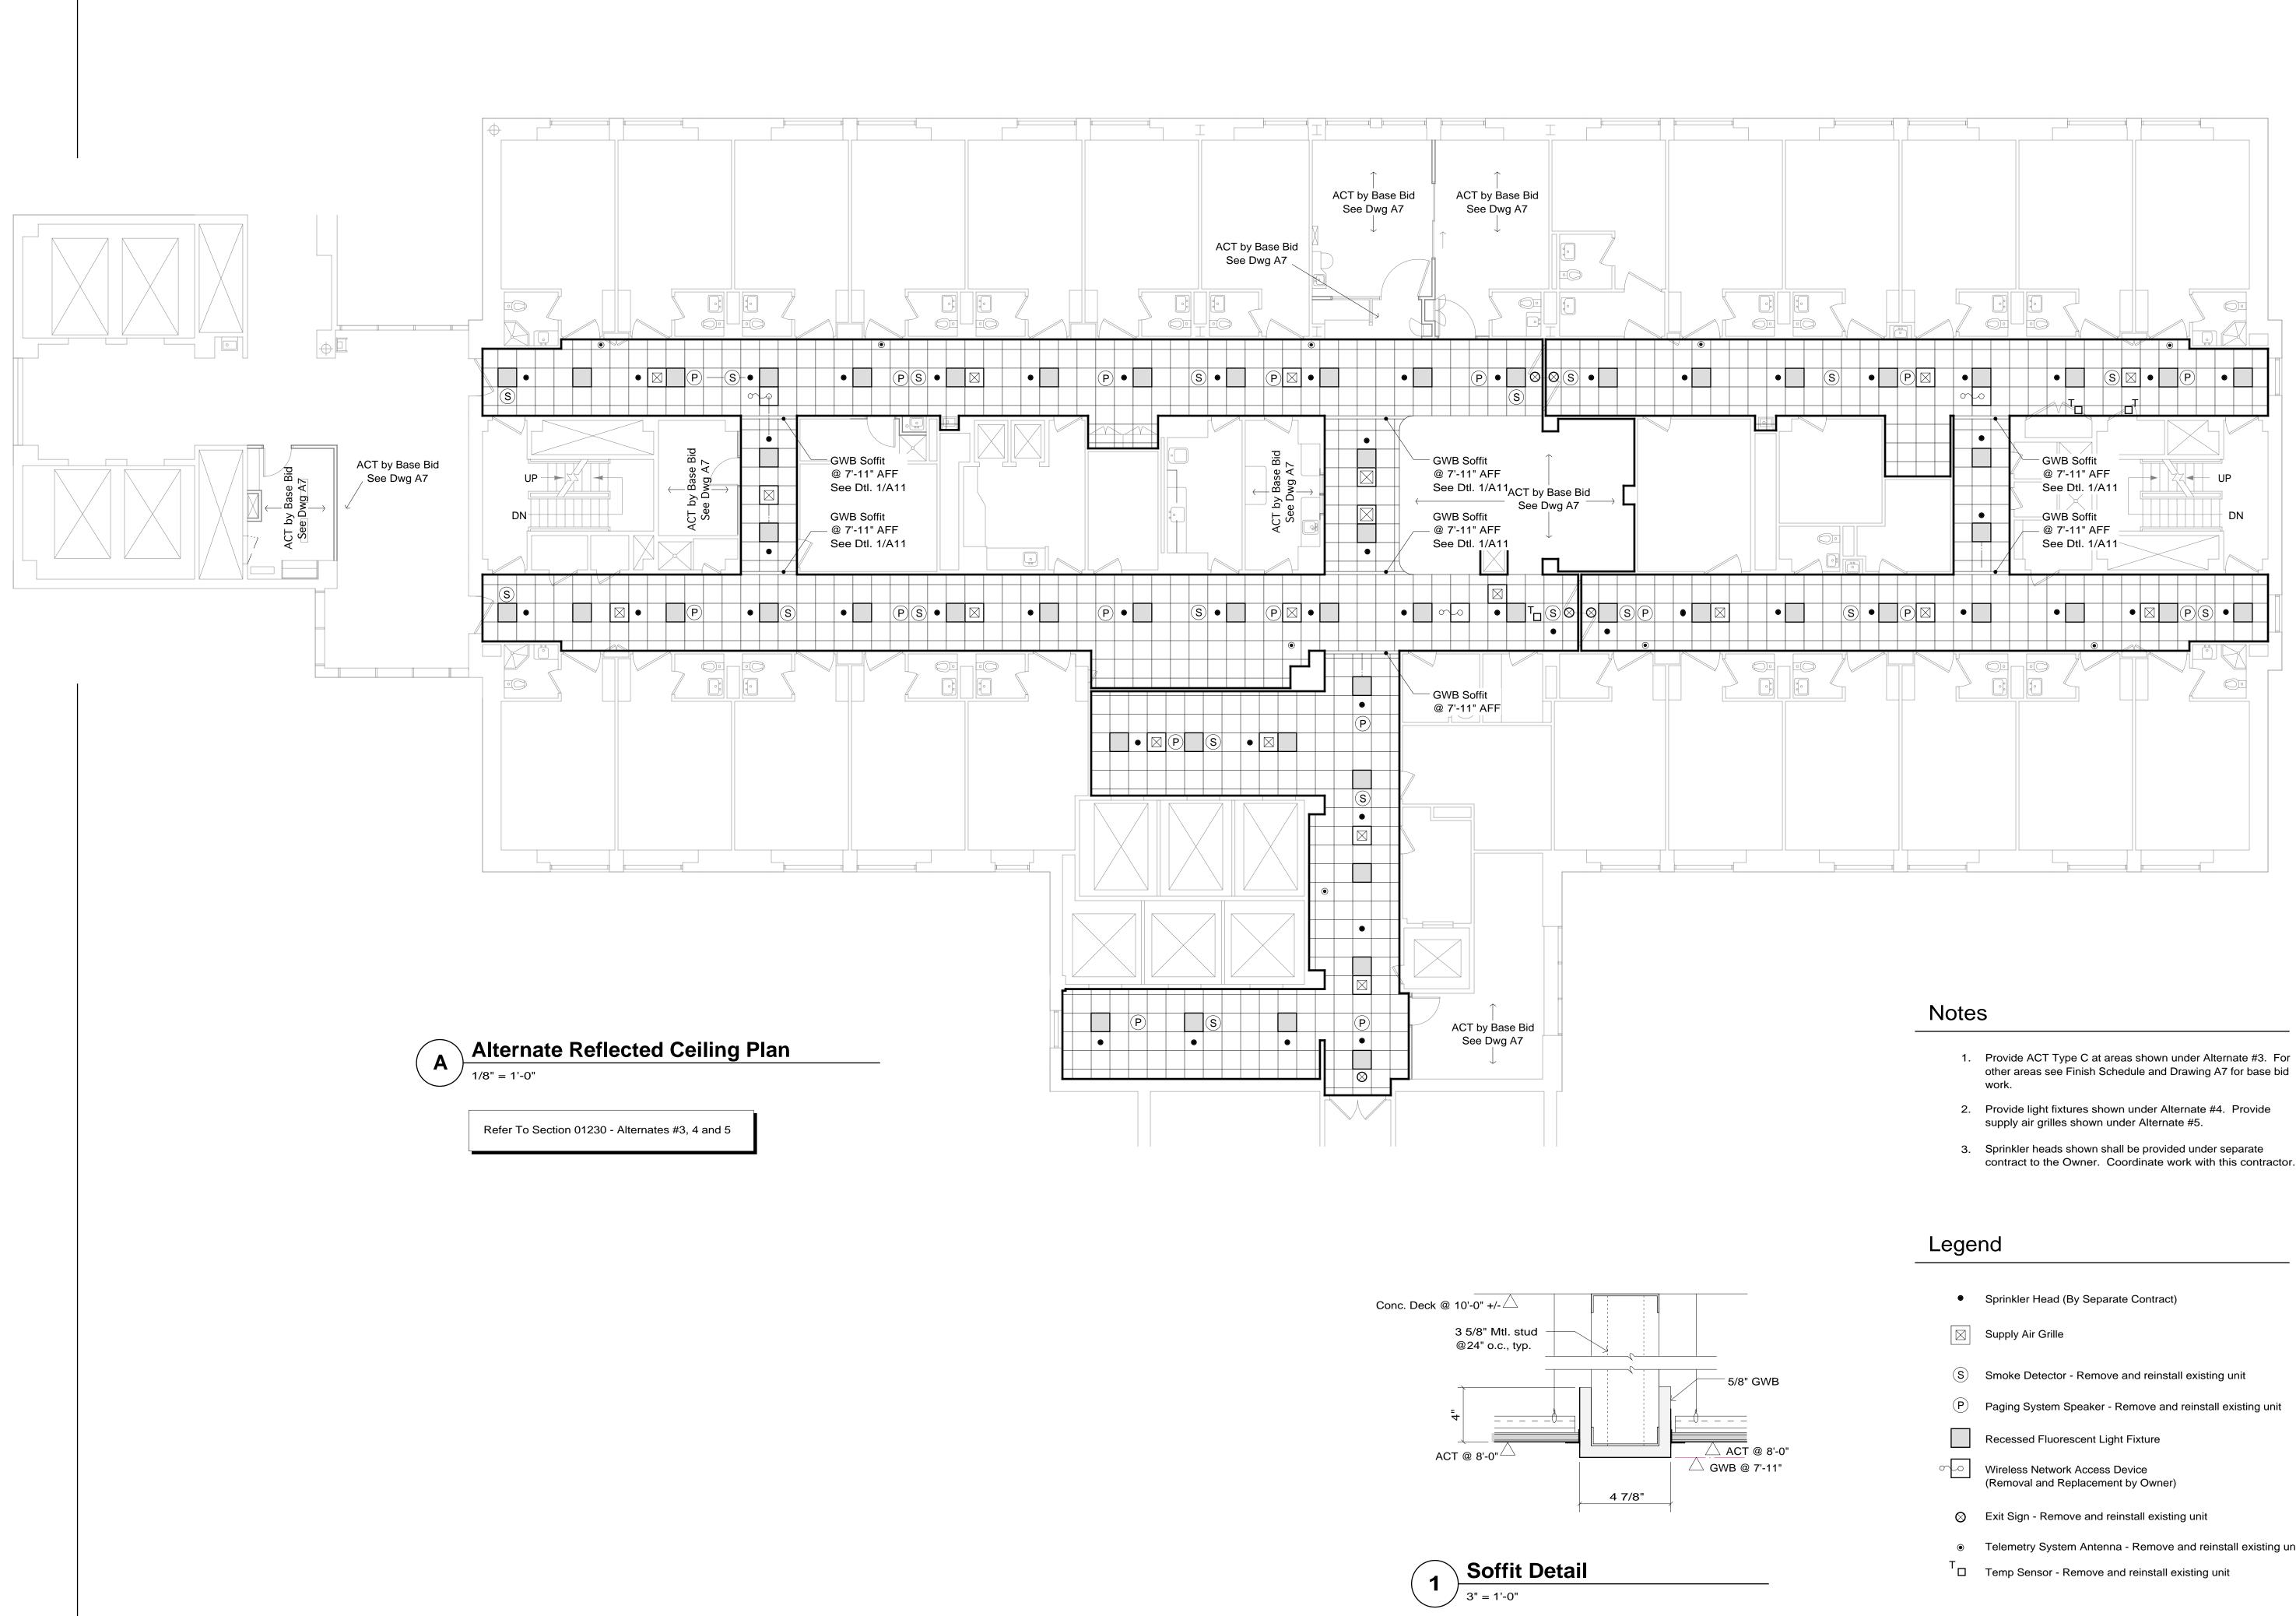

- other areas see Finish Schedule and Drawing A7 for base bid
- contract to the Owner. Coordinate work with this contractor.

| ۲                   | Sprinkler Head (By Separate Contract)                                |
|---------------------|----------------------------------------------------------------------|
| $\boxed{\boxtimes}$ | Supply Air Grille                                                    |
| S                   | Smoke Detector - Remove and reinstall existing u                     |
| P                   | Paging System Speaker - Remove and reinstall ex                      |
|                     | Recessed Fluorescent Light Fixture                                   |
| 00                  | Wireless Network Access Device<br>(Removal and Replacement by Owner) |
| $\otimes$           | Exit Sign - Remove and reinstall existing unit                       |

- Telemetry System Antenna Remove and reinstall existing unit

# Alternate Reflected **Ceiling Plan**

A Scale: 1/8" = 1' - 0" April 10, 2002