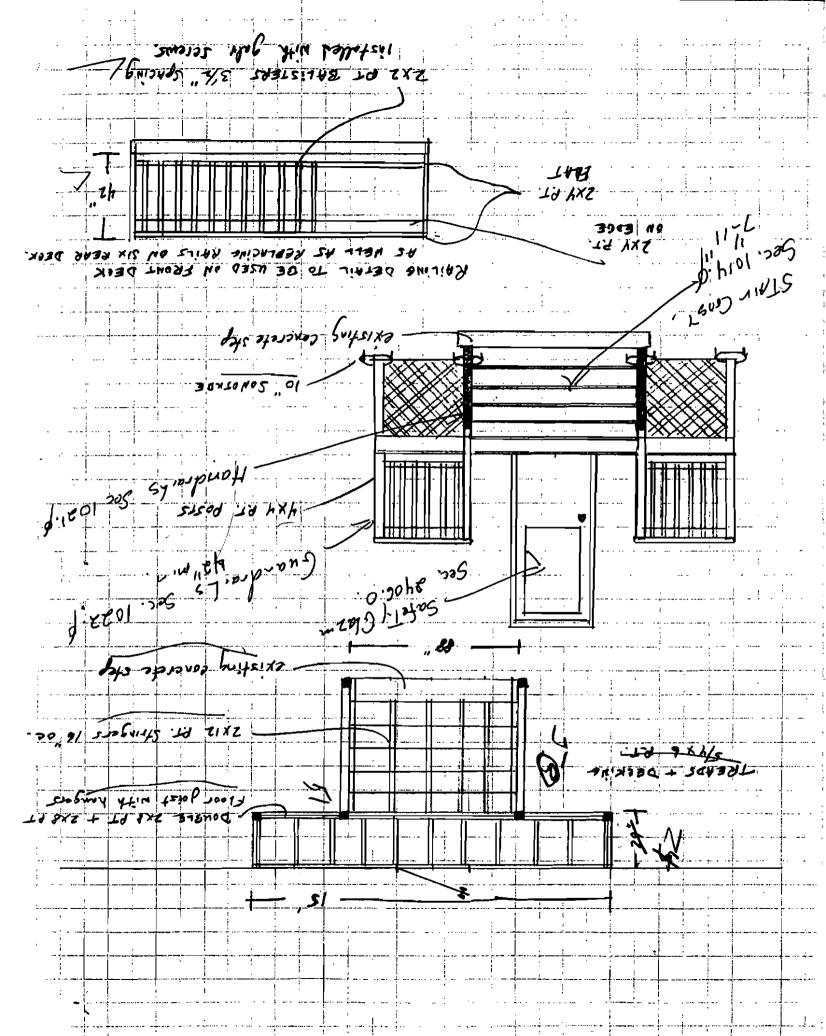

-----------------------------------------------------------------------------------------------------------------------------------|--------------------------------------------------------------------------|-------------------------------------------------------------------------------------------------------------|---------|
| 2/8                     | 10/6 | No.                                                                                                                 | בני כמידני                     |                                                                    | A STATE OF THE STA | 00/8/11                                                                  |                                                                                                             |         |



Stroke water of the state of th LS Yhurs It 2 dewell 7140452 1 J. Sextos **~2** oal 552/9NO) 12.11 100

823 Congress 57.

## LAND USE - ZONING REPORT

| ADDRESS: 823 (Mg.SS ST DATE: 7/13/00                                                                                                                                   |
|------------------------------------------------------------------------------------------------------------------------------------------------------------------------|
| REASON FOR PERMIT: Senovetine of PLAT form Stims i Val.                                                                                                                |
|