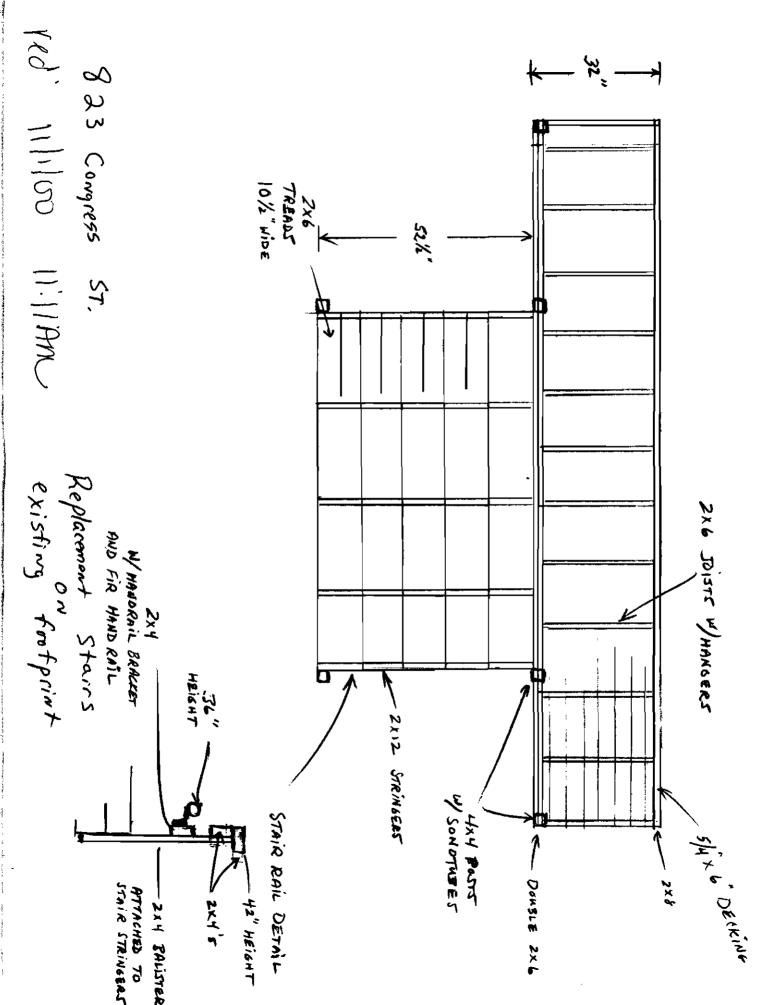

on, if a permit for work described in this application is issued, I certify that the Code Official's authorized representative shall have the authority to enter all areas covered by this permit at any reasonable hour to enforce the provisions of the codes applicable to this permit.

| Signature of applicant: Signature | Date: 7- 8-00 |
|-----------------------------------|---------------|
|                                   |               |

Building Permit Fee: \$30.00 for the 1st \$1000.cost plus \$6.00 per \$1,000.00 construction cost thereafter.

O:\INSP\CORRESP\MNUGENT\APADSFD.WPD

11:11 DD 11:11 mm 1 - 2 × 4 823 Congress ST. 42½" - 2×2 BALASTER 724 274 11" Rise - 14'11" Ø Replacement Stairs
existing footprint 1 ALL 8 1/6" Fi SE ALL 10% TREAD 734 RisE 331/2" 42 RAIL HEIGHT SIDEWALK



,