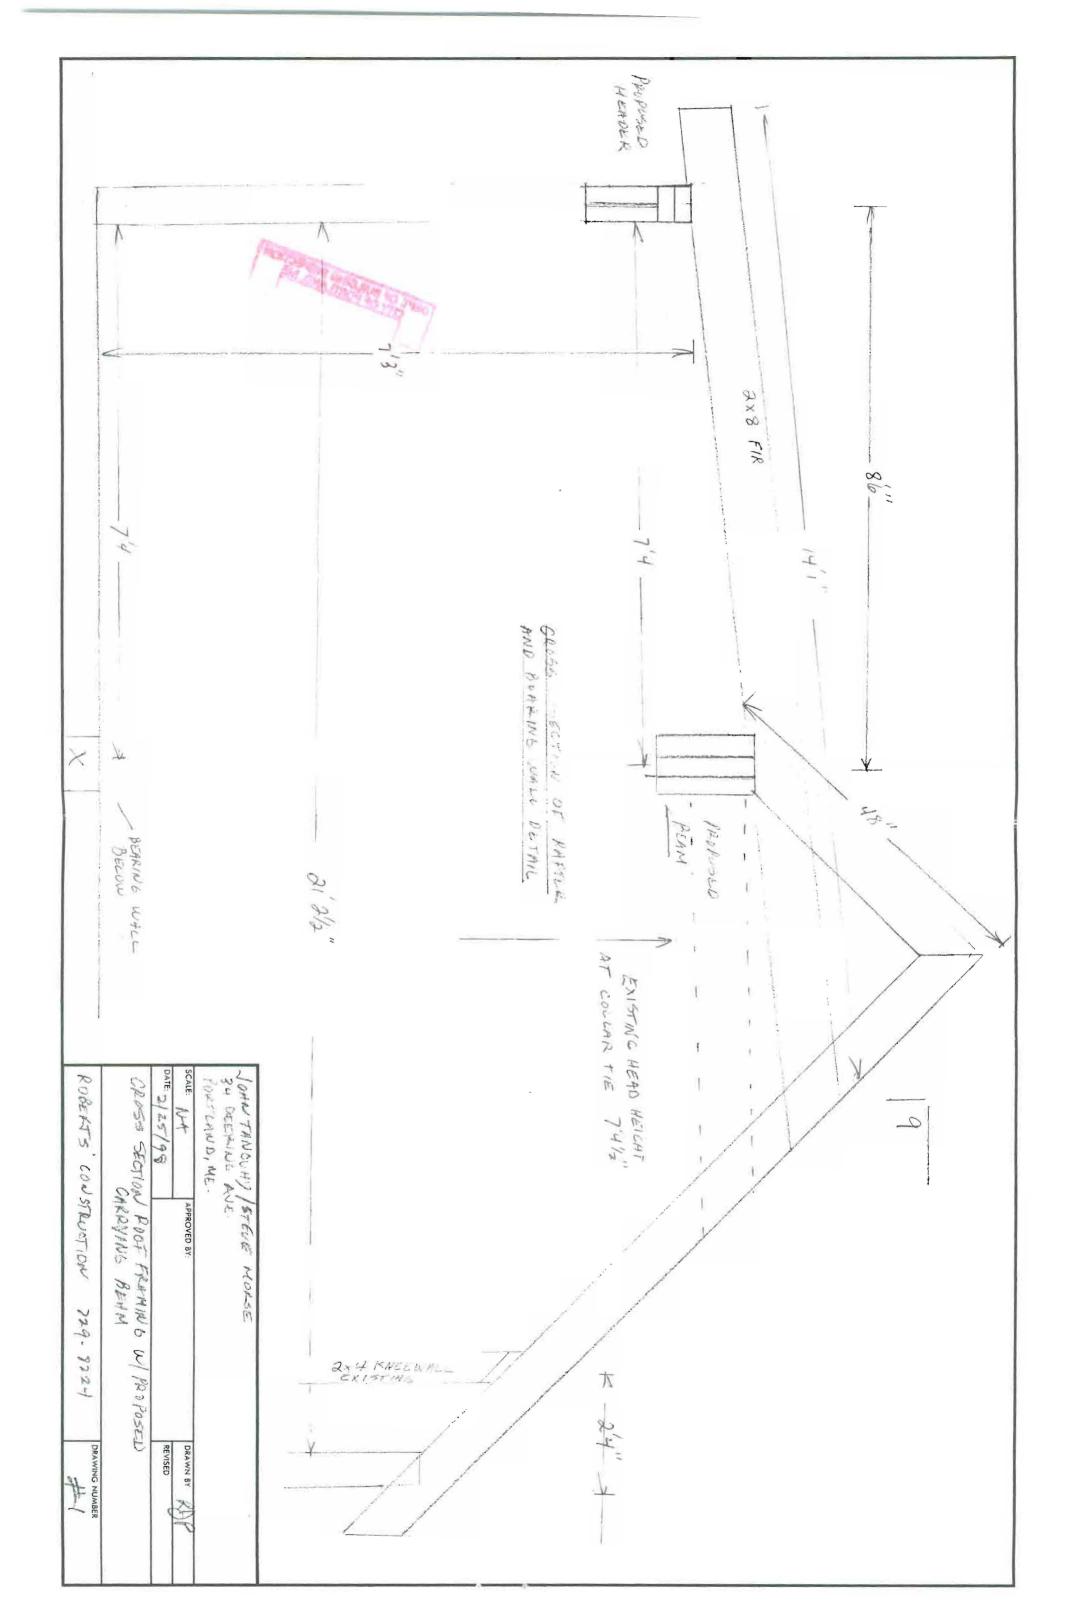

In addition to the required AC primary power source, required smoke detectors in occupancies in Use Groups R-2, R-3 and

In each story within a dwelling unit, including basements

304 Note 2x8 Kaffers do no har y w/2x6 wol studs No Header over both waton systems Rathers 8'span 2x8 2'00 (Some Abled AUG 2 9 1997 Roof is less than 4/12 putch 18 E Ext Darmer Wall