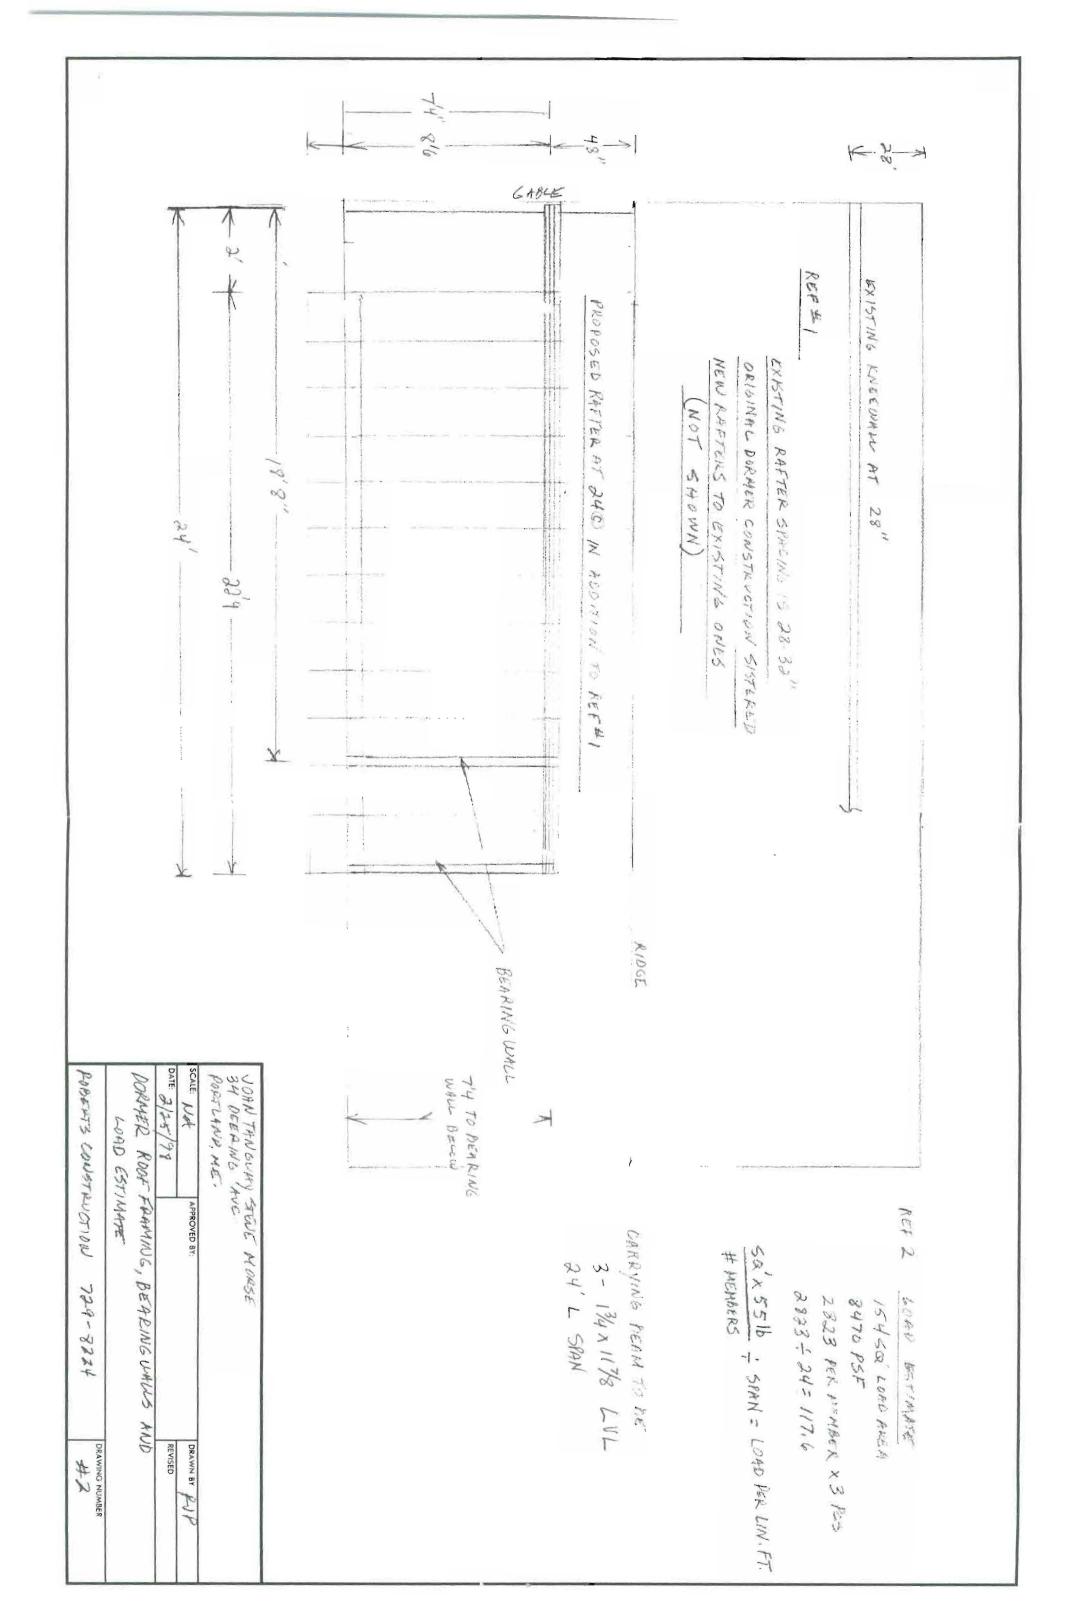

In addition to the required AC primary power source, required smoke detectors in occupancies in Use Groups R-2, R-3 and

In each story within a dwelling unit, including basements

304 Note 2x8 Kaffers do no har y w/2x6 wol studs No Header over both waton systems Rathers 8'span 2x8 2'00 (Some Abled AUG 2 9 1997 Roof is less than 4/12 putch 18 E Ext Darmer Wall