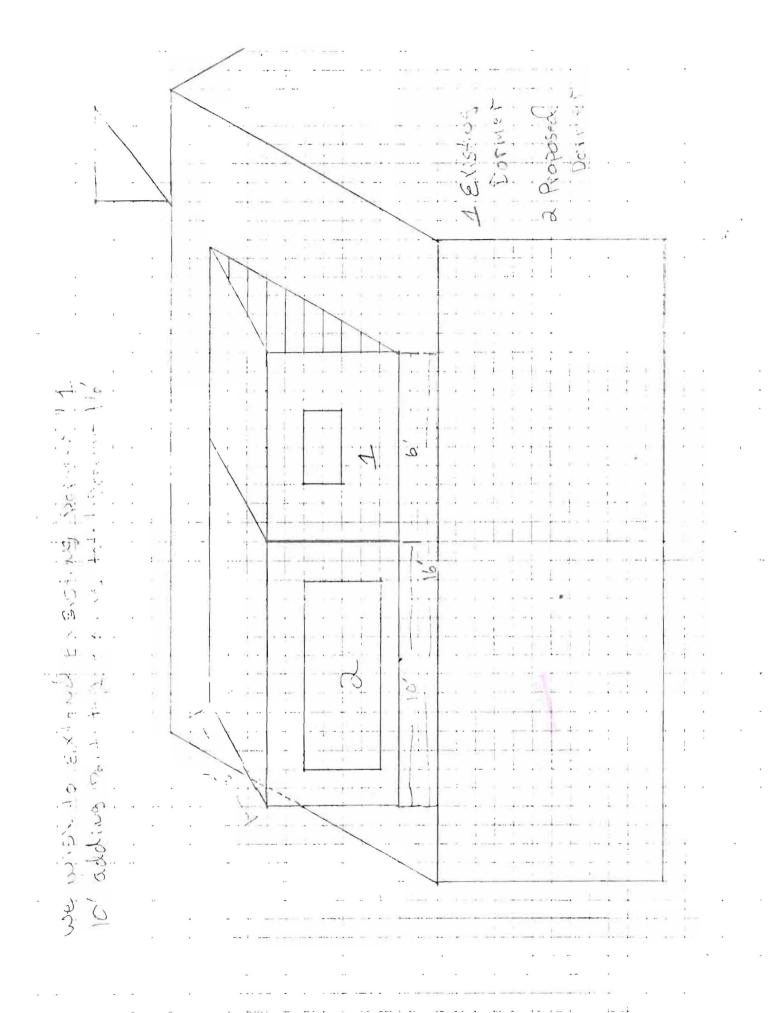

In addition to the required AC primary power source, required smoke detectors in occupancies in Use Groups R-2, R-3 and

In each story within a dwelling unit, including basements

304 Note 2x8 Kaffers do no har y w/2x6 wol studs No Header over both waton systems Rathers 8'span 2x8 2'00 (Some Abled AUG 2 9 1997 Roof is less than 4/12 putch 18 E Ext Darmer Wall