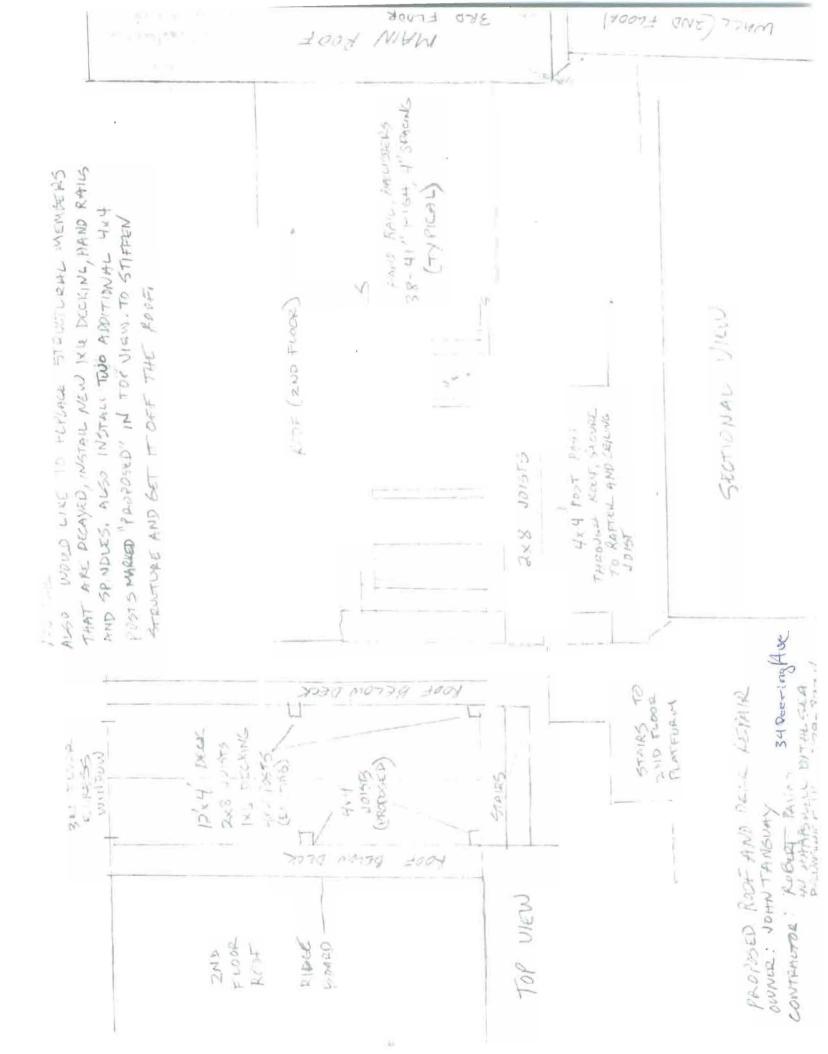

In addition to the required AC primary power source, required smoke detectors in occupancies in Use Groups R-2, R-3 and

In each story within a dwelling unit, including basements

304 Note 2x8 Kaffers do no har y w/2x6 wol studs No Header over both waton systems Rathers 8'span 2x8 2'00 (Some Abled AUG 2 9 1997 Roof is less than 4/12 putch 18 E Ext Darmer Wall