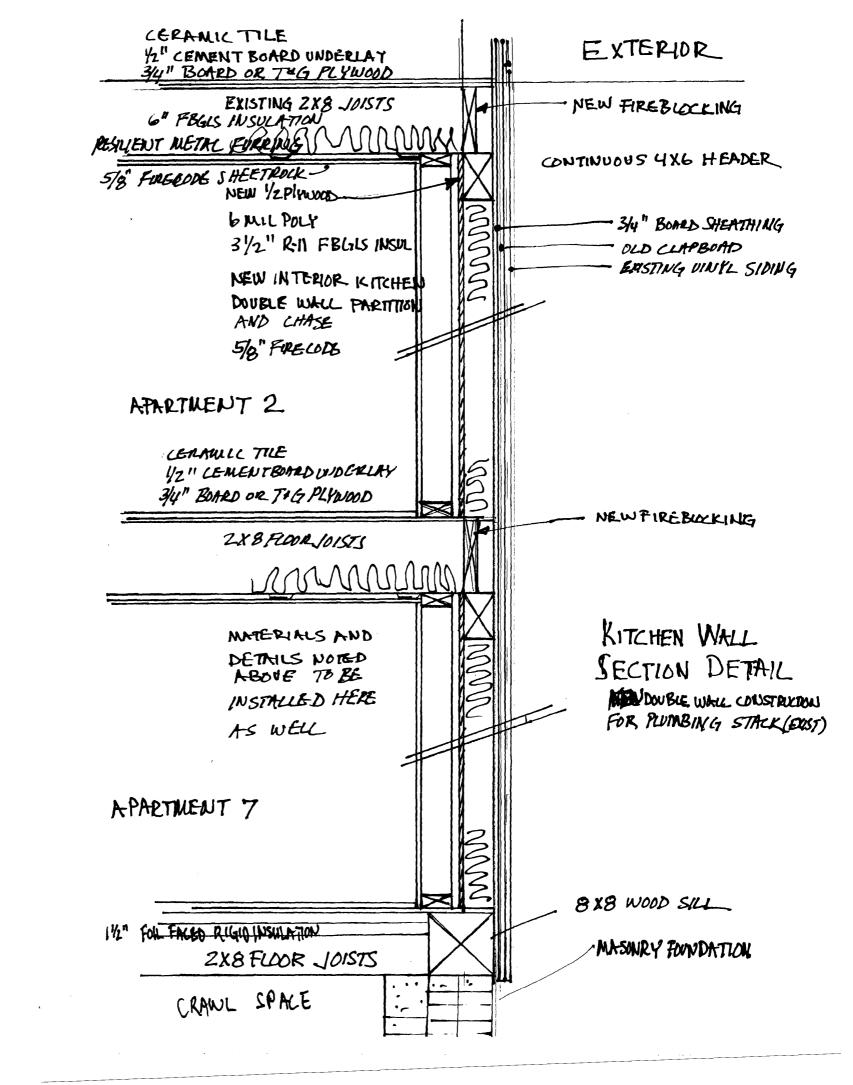

-W7 | Bedroom     | Install vinyl replacement window     |         |
|       |             | in existing frame                    |         |
| A7-W8 | Bathroom    | Vinyl replacement window in          |         |
|       |             | existing frame                       |         |
| A7-W9 | Bedroom     | Existing vinyl replacement window    |         |
| A7-D1 | Front Entry | Existing fire rated metal entry door | 36 x 80 |
| A7-D2 | Rear Entry  | New fire rated replacement door      | 36 x 80 |
|       |             | and metal frame                      |         |
| A7-D3 | Living Room | Metal exterior door                  | 36 x 80 |
|       | Entry       |                                      |         |
|       | (option)    |                                      |         |



LOWER LEVEL WINDOW FRAME ELEVATIONS

| 34" BOARD SE PHYLOND WOMM MOUND MOUND MOUND MOUND MOUND MOUND MOUND SHARE SHEET TO WE WE WE SILL TO WOOD FLORE SHEET WHITH WITH | MOUNT MOUNTAINE 4X6 CONTINUOUS                              |                | EXBTING<br>CONDITION<br>DETAIL<br>WINDOW RO | 118-,L |                               |  |
|---------------------------------------------------------------------------------------------------------------------------------------------------------------------------------------------------------------------------------------------------------|-------------------------------------------------------------|----------------|---------------------------------------------|--------|-------------------------------|--|
| 18 2 7 4 K 3 13 14 15 15 15 15 15 15