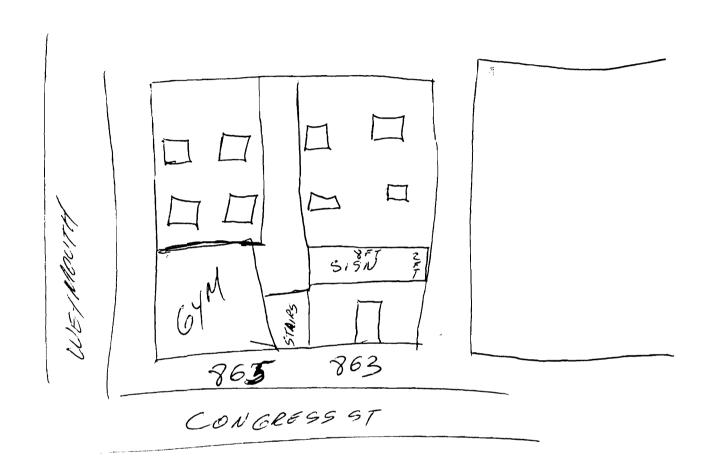

## SIGNAGE PRE-APPLICATION

## PLEASE ANSWER ALL QUESTIONS

| ADDRESS: 863 CONGRESS ST ZONE: P-6                                                                                                                                                                                                                                                                                                                               |
|------------------------------------------------------------------------------------------------------------------------------------------------------------------------------------------------------------------------------------------------------------------------------------------------------------------------------------------------------------------|
| OWNER: RICHARD HARRIS                                                                                                                                                                                                                                                                                                                                            |
| APPLICANT: JUAN GONTALEZ; LA BEDECA LATINA GLOCERY I                                                                                                                                                                                                                                                                                                             |
| ASSESSOR NO. 53-C-15                                                                                                                                                                                                                                                                                                                                             |
| PLEASE CIRCLE APPROPRIATE ANSWER                                                                                                                                                                                                                                                                                                                                 |
| SINGLE TENANT LOT? YES NO  MULTI-TENANT LOT? YES NO  FREESTANDING SIGN? (ex. Pole Sign) YES NO DIMENSIONS HEIGHT  MORE THAN ONE SIGN? YES NO DIMENSIONS HEIGHT  SIGN ATTACHED TO BLDG.? YES NO DIMENSIONS  MORE THAN ONE SIGN? YES NO DIMENSIONS  AWNING: YES NO IS AWNING BACKLIT? YES NO HEIGHT OFF SIDEWALK  IS THERE ANY MESSAGE, TRADEMARK OR SYMBOL ON IT? |
| LIST ALL EXISTING SIGNAGE AND THEIR DIMENSIONS: $ONE 8 \times 4 \times 0000 = N \times 1500$ .                                                                                                                                                                                                                                                                   |
| *** TENANT BLDG. FRONTAGE (IN FEET): 43.73 \ \( \lambda \). 5 - 66 \( \tau \) \\ \\ \tau \)                                                                                                                                                                                                                                                                      |
| *** REQUIRED INFORMATION                                                                                                                                                                                                                                                                                                                                         |
| AREA FOR COMPUTATION                                                                                                                                                                                                                                                                                                                                             |

## YOU SHALL PROVIDE:

A SITE SKETCH AND BUILDING SKETCH SHOWING EXACTLY WHERE EXISTING AND NEW SIGNAGE IS LOCATED MUST BE PROVIDED. SKETCHES AND/OR PICTURES OF PROPOSED ARE ALSO REQUIRED.

SIGNATURE OF APPLICANT: DATE: 2/3/98