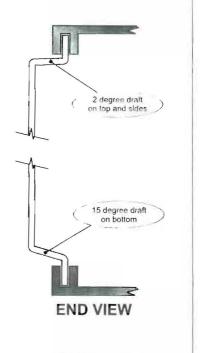

# Maxi Faces

6

Gulf's latest innovation solves a structural problem and increases the all important usable copy area.

- Due to innovations in vacuum forming, the top and sides of the vacuum formed panels have very little draft. (2 degrees) The bottom has 15 degrees and has built in ribs for greater structural strength.
- MAXI Faces increase the usable copy space by 15%