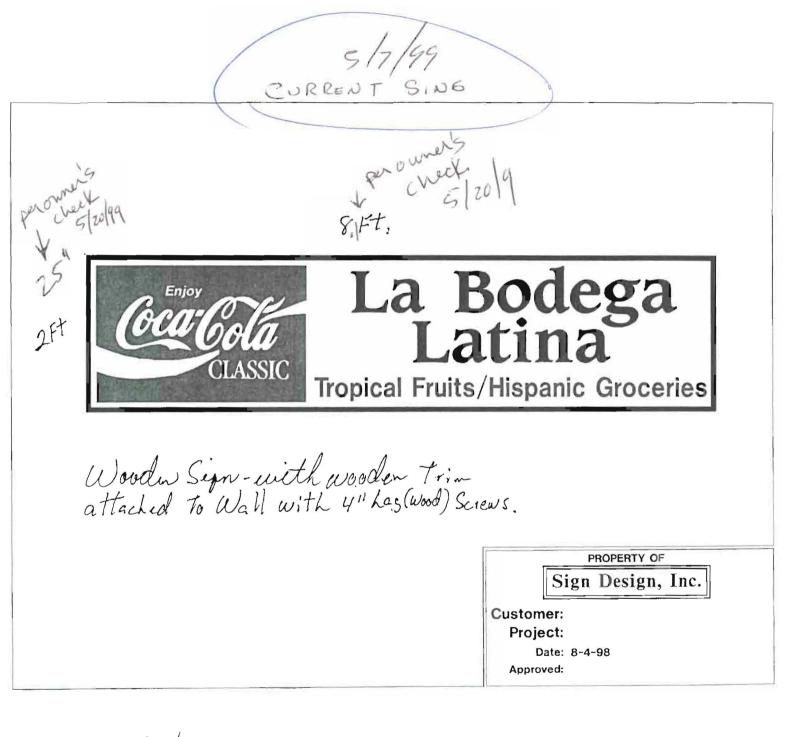

| Location/Addressof Construction (include Portion of Building): 763 CONGRESS ST. PORTLAND, ME 04101<br>Total Square Footage of Proposed Structure 313/8" ×97 %" Square Footage of Lot<br>Tax Assessor's Chart, Block & Lot Number<br>Chart# 053 Block# C Lot# 015 HARRIS EVANS ASSOCIATES 201-761-6661'<br>Owner's Address: 520 GRANT ST Lessee/Buyer's Name (If Applicable)<br>ART. #Z. STO GRANT ST J. Lessee/Buyer's Name (If Applicable)<br>ART. #Z. 340 44015                                                                                                                                                            |
|------------------------------------------------------------------------------------------------------------------------------------------------------------------------------------------------------------------------------------------------------------------------------------------------------------------------------------------------------------------------------------------------------------------------------------------------------------------------------------------------------------------------------------------------------------------------------------------------------------------------------|
| Tax Assessor's Chart, Block & Lot Number       Owner:       RICHARD, HARRIS       Telephone#:       X         Chart# 053 Block# C       Lot# 015       HARRIS EVANS ASSOCIATES       201-761-6661'         Owner's Address: 520 GRANT ST       Lessee/Buyer's Name (If Applicable)       Cost Of Work:       Fee 77.2         ART. #Z.       XUAN R. GONZALEZ       \$340       1441.14                                                                                                                                                                                                                                      |
| APT. #Z. JUNNIZ GONZALEZ \$340                                                                                                                                                                                                                                                                                                                                                                                                                                                                                                                                                                                               |
|                                                                                                                                                                                                                                                                                                                                                                                                                                                                                                                                                                                                                              |
| Proposed Project Description: (Please be as specific as possible)<br>FLUSA MOUNT SIGN, DRILL BACK ANGLE BRACE THROUGH METAL BACKSHEET. MATCH<br>EXISTING STUD.                                                                                                                                                                                                                                                                                                                                                                                                                                                               |
| Contractor's Name, Address & Telephone BARLO SIGNS, 92 INDUSTRIAL DARK 20. Rec'd By UD                                                                                                                                                                                                                                                                                                                                                                                                                                                                                                                                       |
| Current Use: GROCERY STORE Proposed Use: GROCERY STORE CITY OF PORTLAND, ME                                                                                                                                                                                                                                                                                                                                                                                                                                                                                                                                                  |
| •All Electrical Installation must comply with the 1996 National Electrical Code as amended by Section 6-Art III.<br>•HVAC(Heating, Ventililation and Air Conditioning) installation must comply with the 1993 BOCA Mechanical Code.<br>You must Include the following with you application:<br>1) ACopy of Your Deed or Purchase and Sale Agreement<br>2) A Copy of your Construction Contract, if available<br>3) A Plot Plan/Site Plan<br>Minor or Major site plan review will be required for the above proposed projects. The attached<br>checklist outlines the minimum standards for a site plan.<br>() Puilding Plans |
| 4) Building Plans                                                                                                                                                                                                                                                                                                                                                                                                                                                                                                                                                                                                            |
| Unless exempted by State Law, construction documents must be designed by a registered design professional.<br>A complete set of construction drawings showing all of the following elements of construction:<br>Cross Sections w/Framing details (including porches, decks w/ railings, and accessory structures)<br>Floor Plans & Elevations<br>Window and door schedules                                                                                                                                                                                                                                                   |
| <ul> <li>Foundation plans with required drainage and dampproofing</li> <li>Electrical and plumbing layout. Mechanical drawings for any specialized equipment such as furnaces, chimneys, gas equipment, HVAC equipment (air handling) or other types of work that may require special review must be included.</li> <li>Certification</li> </ul>                                                                                                                                                                                                                                                                             |
| I hereby certify that I am the Owner of record of the named property, or that the proposed work is authorized by the owner of record and that I have been authorized by the owner to make this application as his/her authorized agent. I agree to conform to all applicable laws of this jurisdiction. In addition, if a permit for work described in this application is issued, I certify that the Code Official's authorized representative shall have the authority to enter all areas covered by this permit at any reasonable hour to enforce the provisions of the codes applicable to this permit.                  |
| Signature of applicant:<br>Building Permit Pee: \$25.00 for the 1st \$1000.cost plus \$5.00 per \$1,000.00 construction cost thereafter.                                                                                                                                                                                                                                                                                                                                                                                                                                                                                     |

## PLEASE ANSWER ALL QUESTIONS

| ADDRESS: 963 CONGRESS ST PORTLAND, ME ZONE: R-6                                                                       |
|-----------------------------------------------------------------------------------------------------------------------|
| OWNER: RICHARD HARRIS LIGALLY NOT                                                                                     |
| APPLICANT: JUAN R. GONZALEZ LIGHT                                                                                     |
| ASSESSOR NO                                                                                                           |
| PLEASE CIRCLE APPROPRIATE ANSWER                                                                                      |
| SINGLE TENANT LOT ? YES NO MULTI-TÈNANT LOT? YES NO 2.56 x 61<br>FREESTANDING SIGN? (ex. Pole Sign) YES NO DIMENSIONS |
| *** TENANT BLDG. FRONTAGE (IN FEET):<br>*** REQUIRED INFORMATION AREA FOR COMPUTATION AREA FOR COMPUTATION Gladded    |

YOU SHALL PROVIDE: <u>A SITE SKETCH AND BUILDING SKETCH SHOWING EXACTLY WHERE</u> <u>EXISTING AND NEW SIGNAGE IS LOCATED MUST BE PROVIDED. SKETCHES</u> <u>AND/OR PICTURES OF PROPOSED ARE ALSO REQUIRED.</u>