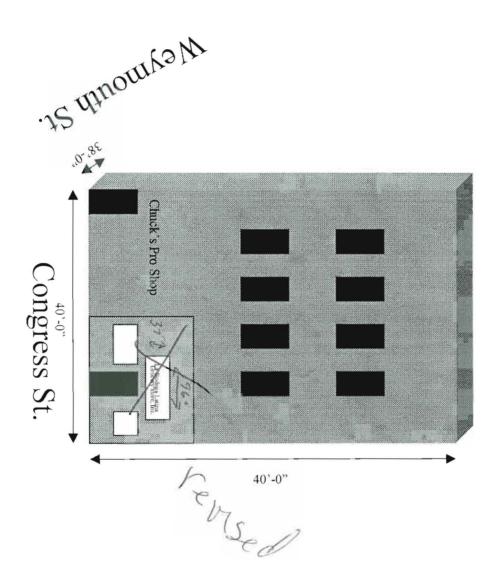

YOU SHALL PROVIDE: <u>A SITE SKETCH AND BUILDING SKETCH SHOWING EXACTLY WHERE</u> <u>EXISTING AND NEW SIGNAGE IS LOCATED MUST BE PROVIDED. SKETCHES</u> <u>AND/OR PICTURES OF PROPOSED ARE ALSO REQUIRED.</u>