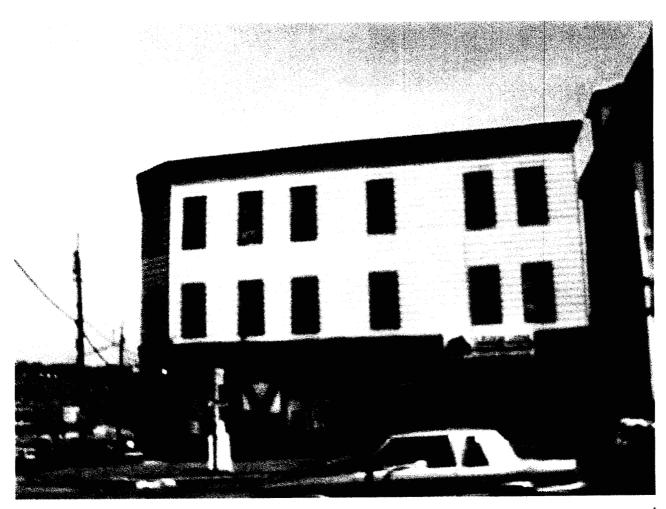

### CITY OF PORTLAND

August 17,2004

Sign Design P.O. **Box 207** Westbrook, ME **04092** 

Att: Joanne

RE: 865 Congress Street – 053-C-015 – R-6 Residential Zone

Dear Joanne,

I am in receipt of your permit application to erect two new signs at 865 Congress Street for La Bodega Latina Grocery Store. This permit has been denied because the proposed signage is not meeting the requirements of the R-6 Residential Zone and sign ordinance.

This business is a legally nonconforming use in a residential zone. The existing signage is also legally nonconforming. Because this is a business use in a residential zone, the ordinance does not permit the expansion of any legal nonconformity, including signage. There is the ability to reface any legal nonconforming signage under a permit application, but not to enlarge it.