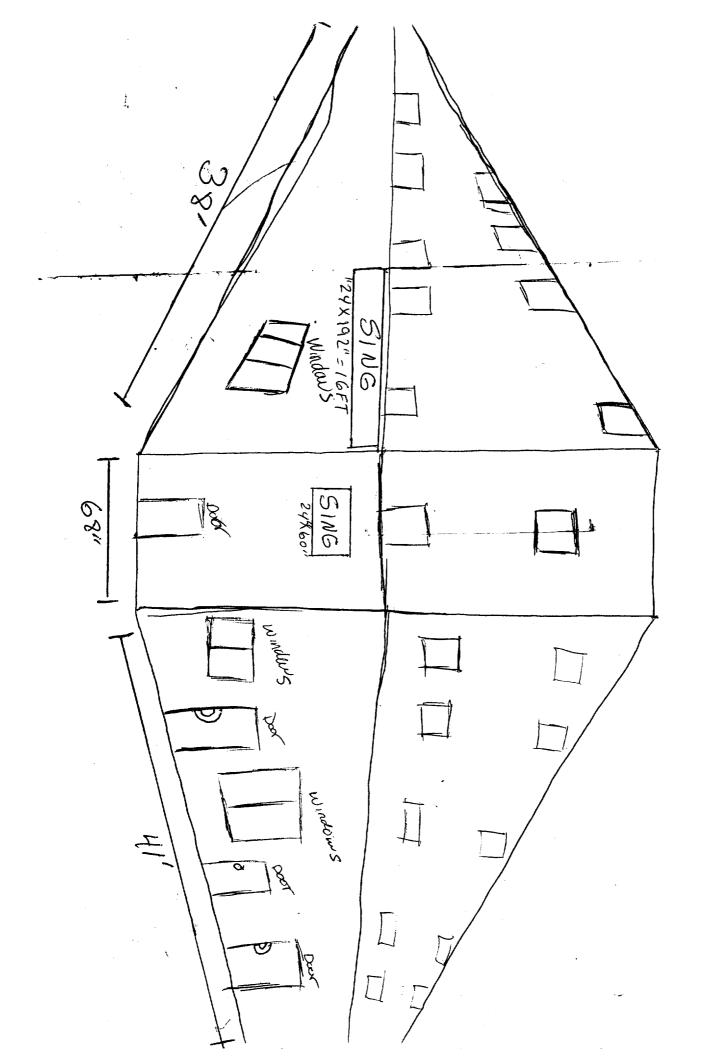

### PLEASE COMPLETE ALL INFORMATION

| ADDRESS: 863-865 CONGRESS 5T ZONE:                                                                                                                                                                                  |
|---------------------------------------------------------------------------------------------------------------------------------------------------------------------------------------------------------------------|
| CBL:                                                                                                                                                                                                                |
| SINGLE TENANT LOT? YES NO MULTITENANTLOT? YES NO<br>MORE THAN ONE SIGN TOTAL WITH PROPOSED SIGN? YES NO                                                                                                             |
| TENANT/ALLOCATED BUILDING SPACE FRONTAGE (FEET):                                                                                                                                                                    |
| Length: 192" Height: 24"                                                                                                                                                                                            |
| INFORMATION ON PROPOSED SIGN(S):  FREESTANDING (e.g., pole) SIGN? YES NO DIMENSIONS PROPOSED:  BLDG. WALL SIGN? (attached to bldg) YES NO DIMENSIONS PROPOSED: Y 192 (1615 7)                                       |
| INFORMATION ON ALREADY EXISTING AND PERMITTED SIGN(S):  FREESTANDING (e.g., pole) SIGN? YES NO DIMENSIONS:  BLDG. WALL SIGN(attached to bldg)? YES NO DIMENSIONS:  AWNING? YES NO DIMENSIONS:  LOT FRONTAGE (FEET): |
| AWNING YES NO IS AWNING BACKLIT? YES NO                                                                                                                                                                             |
| HEIGHT OF AWNING: DEPTH:                                                                                                                                                                                            |
| IS THERE ANY COMMUNICATION, MESSAGE, TRADEMARK OR SYMBOL ON IT? YES NO                                                                                                                                              |
| IF YES, TOTAL S.F. OF PANELS WITH COMMUNICATIONS/MESSAGE/TRADEMARK/SYMBOL? 20" s.f.                                                                                                                                 |
| A SITE SKETCH AND BUILDING SKETCH SHOWING EXACTLY WHERE EXISTING AND NEW SIGNAGE IS LOCATED MUST BE PROVIDED. SKETCHES AND/OR PICTURES OF PROPOSED SIGNAGE ARE ALSO REQUIRED.                                       |
| SIGNATURE OF APPLICANT: DATE: 6/1/0 C                                                                                                                                                                               |
| * * * * * FOROFFICEUSEONLY * * * * *                                                                                                                                                                                |
|                                                                                                                                                                                                                     |
|                                                                                                                                                                                                                     |
|                                                                                                                                                                                                                     |