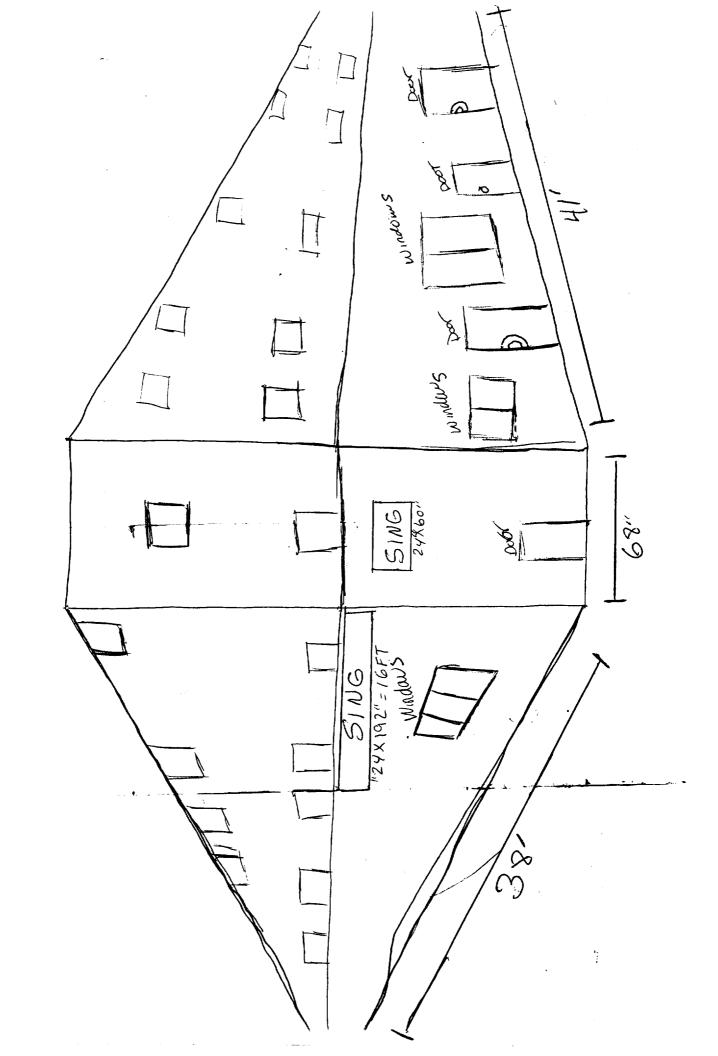

Sign Permits Primary Electrical Hookups Landlord Approval

24" X 192" (16 ft.) Aluminum Panel Sign W/ 3/4" Trim & Vinyl Graphics

35 45

# La Bodega Latina Grocery Store

Productos Hispanos & Americanos En General

Food • Beer • Lottery Tickets • Coffee • Money Orders

24" X 60" Lexan Face Replacement

Food Stamps We Accept 8 WIC

105017

fax back to (207) 856-7600, noting any necessary changes. Please review, sign and date above layout and

### PLEASE COMPLETE ALL INFORMATION

| ADDRESS: 863-865 CONGRESS 5T ZONE:                                                                                                                                                                                  |
|---------------------------------------------------------------------------------------------------------------------------------------------------------------------------------------------------------------------|
| CBL:                                                                                                                                                                                                                |
| SINGLE TENANT LOT? YES NO MULTITENANTLOT? YES NO<br>MORE THAN ONE SIGN TOTAL WITH PROPOSED SIGN? YES NO                                                                                                             |
| TENANT/ALLOCATED BUILDING SPACE FRONTAGE (FEET):                                                                                                                                                                    |
| Length: 192" Height: 24"                                                                                                                                                                                            |
| INFORMATION ON PROPOSED SIGN(S):  FREESTANDING (e.g., pole) SIGN? YES NO DIMENSIONS PROPOSED:  BLDG. WALL SIGN? (attached to bldg) YES NO DIMENSIONS PROPOSED: Y 192 (1615 7)                                       |
| INFORMATION ON ALREADY EXISTING AND PERMITTED SIGN(S):  FREESTANDING (e.g., pole) SIGN? YES NO DIMENSIONS:  BLDG. WALL SIGN(attached to bldg)? YES NO DIMENSIONS:  AWNING? YES NO DIMENSIONS:  LOT FRONTAGE (FEET): |
| AWNING YES NO IS AWNING BACKLIT? YES NO                                                                                                                                                                             |
| HEIGHT OF AWNING: DEPTH:                                                                                                                                                                                            |
| IS THERE ANY COMMUNICATION, MESSAGE, TRADEMARK OR SYMBOL ON IT? YES NO                                                                                                                                              |
| IF YES, TOTAL S.F. OF PANELS WITH COMMUNICATIONS/MESSAGE/TRADEMARK/SYMBOL? 20" s.f.                                                                                                                                 |
| A SITE SKETCH AND BUILDING SKETCH SHOWING EXACTLY WHERE EXISTING AND NEW SIGNAGE IS LOCATED MUST BE PROVIDED. SKETCHES AND/OR PICTURES OF PROPOSED SIGNAGE ARE ALSO REQUIRED.                                       |
| SIGNATURE OF APPLICANT: DATE: 6/1/0 C                                                                                                                                                                               |
| * * * * * FOROFFICEUSEONLY * * * * *                                                                                                                                                                                |
|                                                                                                                                                                                                                     |
|                                                                                                                                                                                                                     |
|                                                                                                                                                                                                                     |