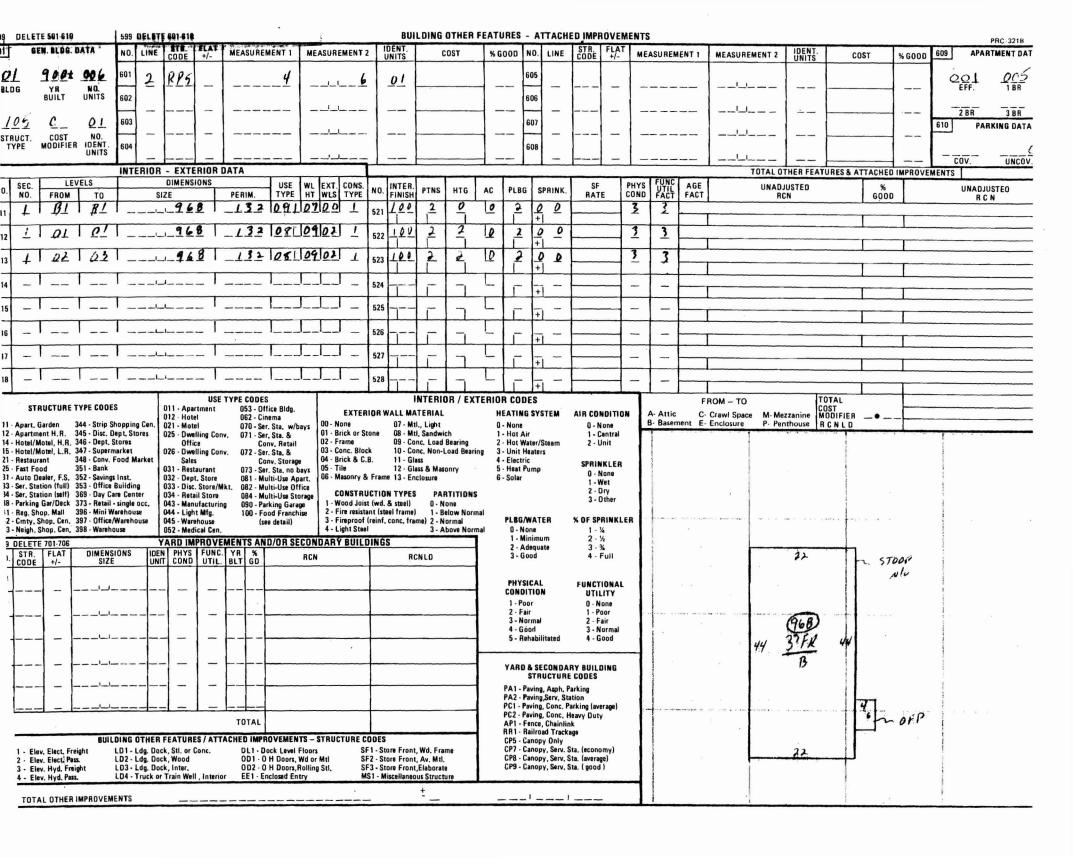

6/9/09 Inspected w/ Catherine N. The plans were opposite Existing & proposed -Clarified This with notes on plans. - Smoke Letector needed in Lu Rm interconnected W/ New bedroom bocation - check for grounding of panel to Hometer - 6 New Rinnais need fermis. - Called Electrician - + gas installer. Called Catherine to inform need another inspection. JMB 06/26/09 Firm Owny

#### Comments:

1) All construction shall comply with NFPA 101

2) No means of egress shall be affected by this renovation

12/16/2008-jmb: Spoke to Mrs. Nekoie about an egress size window in the newly created bedroom and a hard wired smoke detector. She will get back with the measurements and confirmed there is a smoke detector already.

12/17/2008-jmb: Kathy N. Called, the dimensions of the open sash are 30" accross the sill and 42" diagonal, also verified no smoke in the new bedroom, will add. The 42" measurement is not per code, she will inform of the actual vertical dimension.

12/23/2008-jmb: Kathy N. Called with the correct dimensions of the egress window 30"x32"=960 sf, ok for egress