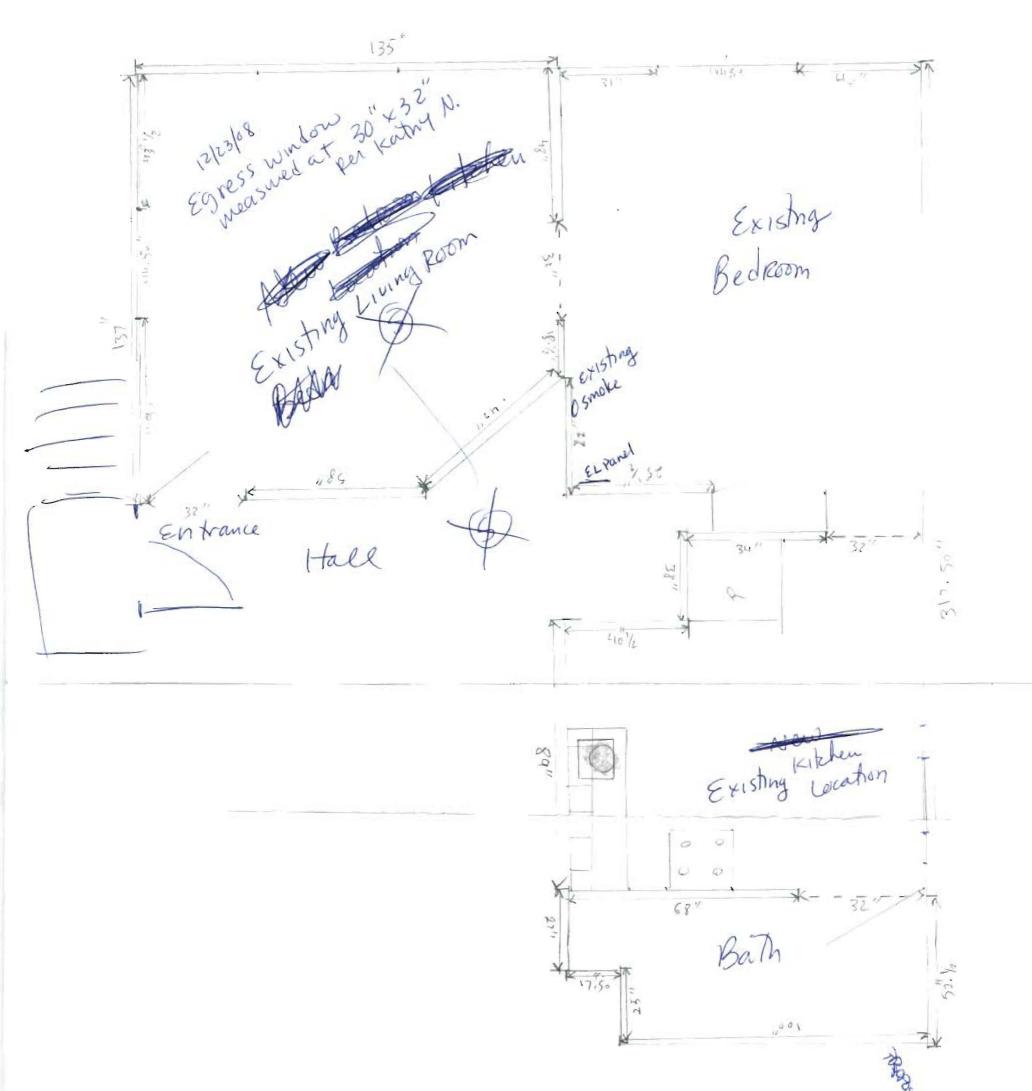

6/9/09 Inspected w/ Catherine N. The plans were opposite Existing & proposed -Clarified This with notes on plans. - Smoke Letector needed in Lu Rm interconnected W/ New bedroom bocation - check for grounding of panel to Hometer - 6 New Rinnais need fermis. - Called Electrician - + gas installer. Called Catherine to inform need another inspection. JMB 06/26/09 Firm Owny

| City of Portland, Maine - Buile                                          | ding or Use Permit         | t             |            | Permit No:           | Date Applied For:      | CBL:                |
|--------------------------------------------------------------------------|----------------------------|---------------|------------|----------------------|------------------------|---------------------|
| 389 Congress Street, 04101 Tel: (2                                       | •                          |               | 4-8716     | 08-1532              | 12/10/2008             | 053 C006001         |
| Location of Construction:                                                | Owner Name:                | <del></del>   | o          | wner Address:        |                        | Phone:              |
| 180 GRANT ST                                                             | TANDEM PROPERT             | IES LLC       | 4          | 10 COTTAGE PAI       | RK RD                  | 207-650-6120        |
| Business Name:                                                           | Contractor Name:           |               | C          | ontractor Address:   |                        | Phone               |
| ·                                                                        |                            |               | ŀ          |                      |                        |                     |
| Lessee/Buyer's Name                                                      | Phone:                     |               | P          | ermit Type:          |                        |                     |
|                                                                          |                            |               | L          | Alterations - Com    | nercial                |                     |
| Proposed Use:                                                            |                            |               | Proposed   | Project Description: |                        |                     |
| Multi Family Residential - unit #1 1st                                   | floor. Move the locatio    | nof           | Unit #1    | , 1st floor. Move th | he location of kitchen | ı - No              |
| kitchen - No construction/will require                                   |                            |               |            |                      | lumbing permits and    | electrical. Vacated |
| electrical. Vacated room will be used                                    | as a bedroom.              |               | room w     | ill be used as a bed | iroom.                 |                     |
|                                                                          |                            |               |            |                      |                        |                     |
|                                                                          |                            |               |            |                      |                        |                     |
| Dept: Zoning Status: A                                                   | pproved with Condition     | is Rev        | iewer:     | Ann Machado          | Approval Da            | te: 12/10/2008      |
| Note: Apartment is located on the le                                     | eft as you enter the build | ding.         |            |                      | (                      | Ok to Issue: 🗹      |
| This is NOT an approval for an ac<br>not limited to items such as stoves | _                          |               |            | •                    |                        | including, but      |
| <ol> <li>This property shall remain a six fa approval.</li> </ol>        | mily dwelling. Any cha     | nge of us     | e shall re | equire a separate p  | ermit application for  | review and          |
| This permit is being approved on work.                                   | the basis of plans submi   | itted. Any    | y deviati  | ons shall require a  | separate approval be   | fore starting that  |
| Dept: Building Status: A                                                 | pproved with Condition     | is Rev        | iewer:     | Jeanine Bourke       | Approval Da            | te: 12/23/2008      |
| Note:                                                                    | 11                         |               |            |                      | • •                    | Ok to Issue:        |
| Hardwired interconnected battery bedroom.                                | backup smoke detectors     | s shall be    | installed  | in the new bedroo    | om, and in the hallway | y outside the       |
| Permit approved based on the plar<br>noted on plans.                     | ns submitted and review    | red w/owr     | ner/contr  | actor, with addition | nal information as ag  | reed on and as      |
| Dept: Fire Status: A                                                     | pproved with Condition     | is <b>Rev</b> | iewer:     | Capt Greg Cass       | Approval Da            | te: 12/11/2008      |
| Note:                                                                    |                            |               |            |                      |                        | Ok to Issue: 🔽      |

#### Comments:

1) All construction shall comply with NFPA 101

2) No means of egress shall be affected by this renovation

12/16/2008-jmb: Spoke to Mrs. Nekoie about an egress size window in the newly created bedroom and a hard wired smoke detector. She will get back with the measurements and confirmed there is a smoke detector already.

12/17/2008-jmb: Kathy N. Called, the dimensions of the open sash are 30" accross the sill and 42" diagonal, also verified no smoke in the new bedroom, will add. The 42" measurement is not per code, she will inform of the actual vertical dimension.

12/23/2008-jmb: Kathy N. Called with the correct dimensions of the egress window 30"x32"=960 sf, ok for egress