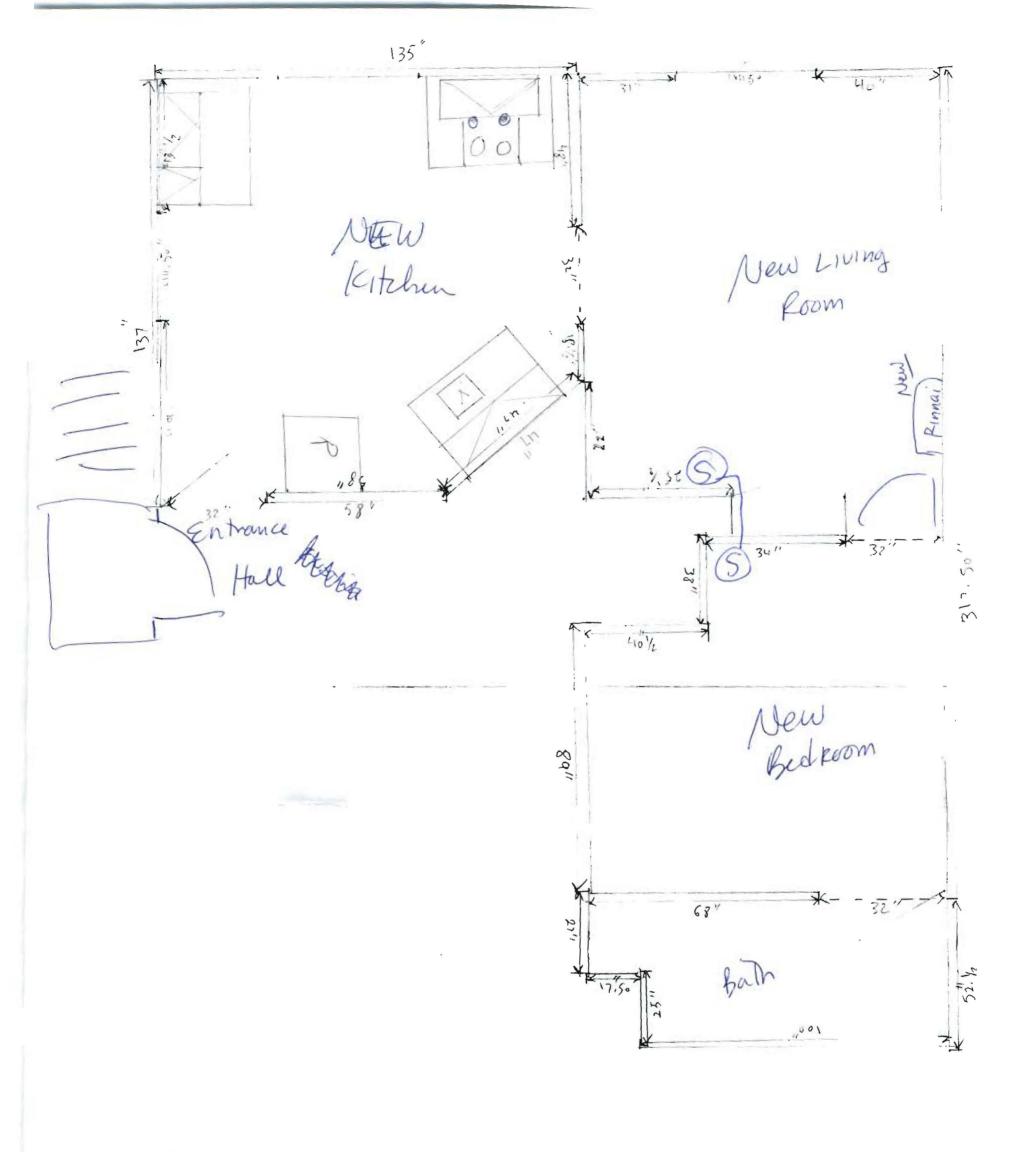

6/9/09 Inspected w/ Catherine N. The plans were opposite Existing & proposed -Clarified This with notes on plans. - Smoke Letector needed in Lu Rm interconnected W/ New bedroom bocation - check for grounding of panel to Hometer - 6 New Rinnais need fermis. - Called Electrician - + gas installer. Called Catherine to inform need another inspection. JMB 06/26/09 Firm Owny

| City of Portland, Maine - Buile                                          | ding or Use Permit         | t             |            | Permit No:           | Date Applied For:      | CBL:                |
|--------------------------------------------------------------------------|----------------------------|---------------|------------|----------------------|------------------------|---------------------|
| 389 Congress Street, 04101 Tel: (2                                       | •                          |               | 4-8716     | 08-1532              | 12/10/2008             | 053 C006001         |
| Location of Construction:                                                | Owner Name:                | <del></del>   | o          | wner Address:        |                        | Phone:              |
| 180 GRANT ST                                                             | TANDEM PROPERT             | IES LLC       | 4          | 10 COTTAGE PAI       | RK RD                  | 207-650-6120        |
| Business Name:                                                           | Contractor Name:           |               | C          | ontractor Address:   |                        | Phone               |
| ·                                                                        |                            |               | ŀ          |                      |                        |                     |
| Lessee/Buyer's Name                                                      | Phone:                     |               | P          | ermit Type:          |                        |                     |
|                                                                          |                            |               | L          | Alterations - Com    | nercial                |                     |
| Proposed Use:                                                            |                            |               | Proposed   | Project Description: |                        |                     |
| Multi Family Residential - unit #1 1st                                   | floor. Move the locatio    | nof           | Unit #1    | , 1st floor. Move th | he location of kitchen | ı - No              |
| kitchen - No construction/will require                                   |                            |               |            |                      | lumbing permits and    | electrical. Vacated |
| electrical. Vacated room will be used                                    | as a bedroom.              |               | room w     | ill be used as a bed | iroom.                 |                     |
|                                                                          |                            |               |            |                      |                        |                     |
|                                                                          |                            |               |            |                      |                        |                     |
| Dept: Zoning Status: A                                                   | pproved with Condition     | is Rev        | iewer:     | Ann Machado          | Approval Da            | te: 12/10/2008      |
| Note: Apartment is located on the le                                     | eft as you enter the build | ding.         |            |                      | (                      | Ok to Issue: 🗹      |
| This is NOT an approval for an ac<br>not limited to items such as stoves | _                          |               |            | •                    |                        | including, but      |
| <ol> <li>This property shall remain a six fa approval.</li> </ol>        | mily dwelling. Any cha     | nge of us     | e shall re | equire a separate p  | ermit application for  | review and          |
| This permit is being approved on work.                                   | the basis of plans submi   | itted. Any    | y deviati  | ons shall require a  | separate approval be   | fore starting that  |
| Dept: Building Status: A                                                 | pproved with Condition     | is Rev        | iewer:     | Jeanine Bourke       | Approval Da            | te: 12/23/2008      |
| Note:                                                                    | 11                         |               |            |                      | • •                    | Ok to Issue:        |
| Hardwired interconnected battery bedroom.                                | backup smoke detectors     | s shall be    | installed  | in the new bedroo    | om, and in the hallway | y outside the       |
| Permit approved based on the plar<br>noted on plans.                     | ns submitted and review    | red w/owr     | ner/contr  | actor, with addition | nal information as ag  | reed on and as      |
| Dept: Fire Status: A                                                     | pproved with Condition     | is <b>Rev</b> | iewer:     | Capt Greg Cass       | Approval Da            | te: 12/11/2008      |
| Note:                                                                    |                            |               |            |                      |                        | Ok to Issue: 🔽      |

#### Comments:

1) All construction shall comply with NFPA 101

2) No means of egress shall be affected by this renovation

12/16/2008-jmb: Spoke to Mrs. Nekoie about an egress size window in the newly created bedroom and a hard wired smoke detector. She will get back with the measurements and confirmed there is a smoke detector already.

12/17/2008-jmb: Kathy N. Called, the dimensions of the open sash are 30" accross the sill and 42" diagonal, also verified no smoke in the new bedroom, will add. The 42" measurement is not per code, she will inform of the actual vertical dimension.

12/23/2008-jmb: Kathy N. Called with the correct dimensions of the egress window 30"x32"=960 sf, ok for egress