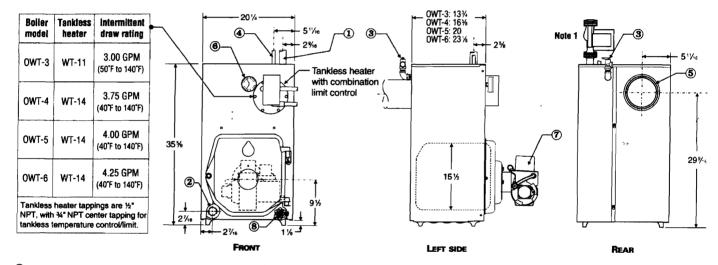

# OWT

- ☐ Factory tested
- Easy service
  - Swing-away burner door
  - Low draft loss
  - Top access cleanout cover
  - · Plug-in wiring harness
- High efficiency oil burner
  - Flame retention head design
  - Solenoid valve
  - PSC motor
  - · Solid state ignitor
- Rear flue outlet
- Cast iron sections with built-in air separator
- Insulated heavy-gauge steel jacket
- ☐ Limited lifetime warranty

# Williamson

### **Oil-fired Water Boilers**

- ☐ Factory-packaged
- ☐ 0.75 to 2.00 GPH Input
- ☐ With tankless heater