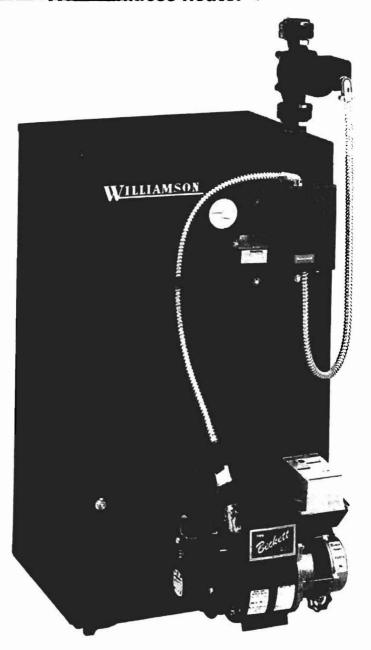

# OWT

- ☐ Factory tested
- Easy service
  - Swing-away burner door
  - Low draft loss
  - Top access cleanout cover
  - · Plug-in wiring harness
- High efficiency oil burner
  - Flame retention head design
  - Solenoid valve
  - PSC motor
  - · Solid state ignitor
- Rear flue outlet
- Cast iron sections with built-in air separator
- Insulated heavy-gauge steel jacket
- ☐ Limited lifetime warranty

# Williamson

### **Oil-fired Water Boilers**

- ☐ Factory-packaged
- ☐ 0.75 to 2.00 GPH Input
- ☐ With tankless heater