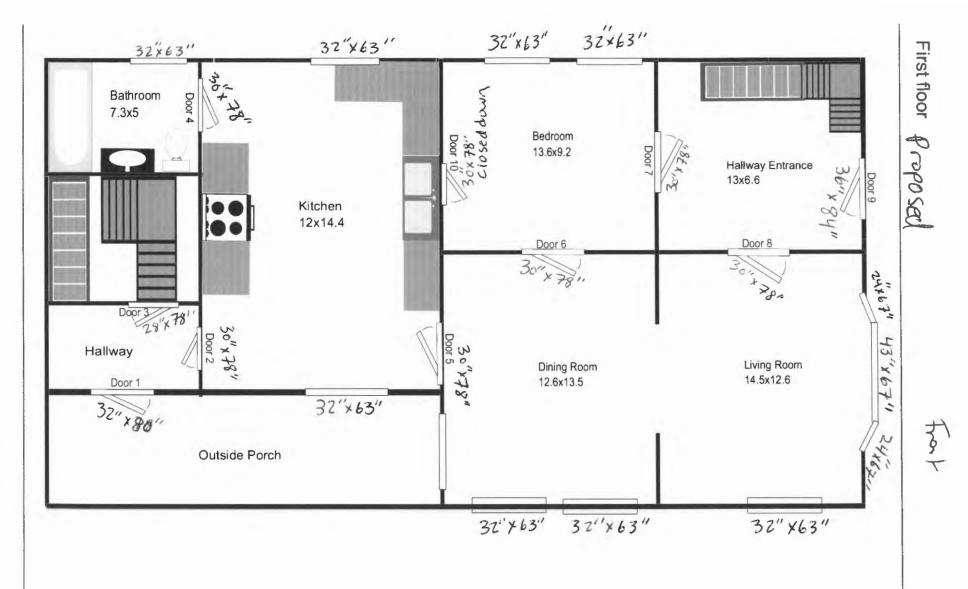

# DISPLAY THIS CARD ON PRINCIPAL FRONTAGE OF WORK CITY OF PORTLAND BUILDING PERMIT

This is to certify that EVELYN H PRESSEV

Located At 240 PARK AVE

Job ID: 2012-01-3139-ALTR

CBL: 053- A-009-001

has permission to Remove 3- doorways and add 1 new doorway

|                                                                                                                                                                                                                                          |                                           | 100                         |
|------------------------------------------------------------------------------------------------------------------------------------------------------------------------------------------------------------------------------------------|-------------------------------------------|-----------------------------|
| Location/Address of Construction: Z40 f                                                                                                                                                                                                  | Park Ave. Portland, ME                    | 04102                       |
| Total Square Footage of Proposed Structure/<br>Z, Z 33 SQFT                                                                                                                                                                              | Area Square Footage of Lot<br>3, 707 SAFT | Number of Stories           |
| Tax Assessor's Chart, Block & Lot                                                                                                                                                                                                        | Applicant *must be owner, Lessee or H     | Buyer* Telephone:           |
| Chart# Block# Lot#                                                                                                                                                                                                                       | Name Son Thach                            | 207-939-9858                |
| */ ~ ~                                                                                                                                                                                                                                   | Address 65 Felicia LN                     |                             |
| 053 A 009                                                                                                                                                                                                                                | City, State & Zip Portland, ME            | 04103                       |
| Lessee/DBA (If Applicable)                                                                                                                                                                                                               | Owner (if different from Applicant)       | Cost Of ,, co               |
|                                                                                                                                                                                                                                          | Name                                      | Work: \$ 400.00             |
|                                                                                                                                                                                                                                          | Address                                   | C of O Fee: \$              |
|                                                                                                                                                                                                                                          | City, State & Zip                         | Total Fee: \$ 30 10 (       |
| Current legal use (i.e. single family) 2 UN<br>If vacant, what was the previous use? 2 UN<br>Proposed Specific use: 2 UNI + apartment<br>Is property part of a subdivision? NO<br>Project description:<br>Closing down 3 door Ways, Open | nit "portment"<br>nt If yes, please name  |                             |
| Contractor's name: Son Thach                                                                                                                                                                                                             | De                                        | pt. of Building Inspections |
| Address: 65 Felicia LN                                                                                                                                                                                                                   |                                           | City of Portland Maine      |
| City, State & Zip Portland, ME C                                                                                                                                                                                                         | 24103                                     | Telephone:                  |
| Who should we contact when the permit is re-                                                                                                                                                                                             | ady: Son Thach                            | _ Telephone: 207-939-9858   |
| Mailing address: 65 Felicia LN Port                                                                                                                                                                                                      | Hand, ME 04103                            |                             |