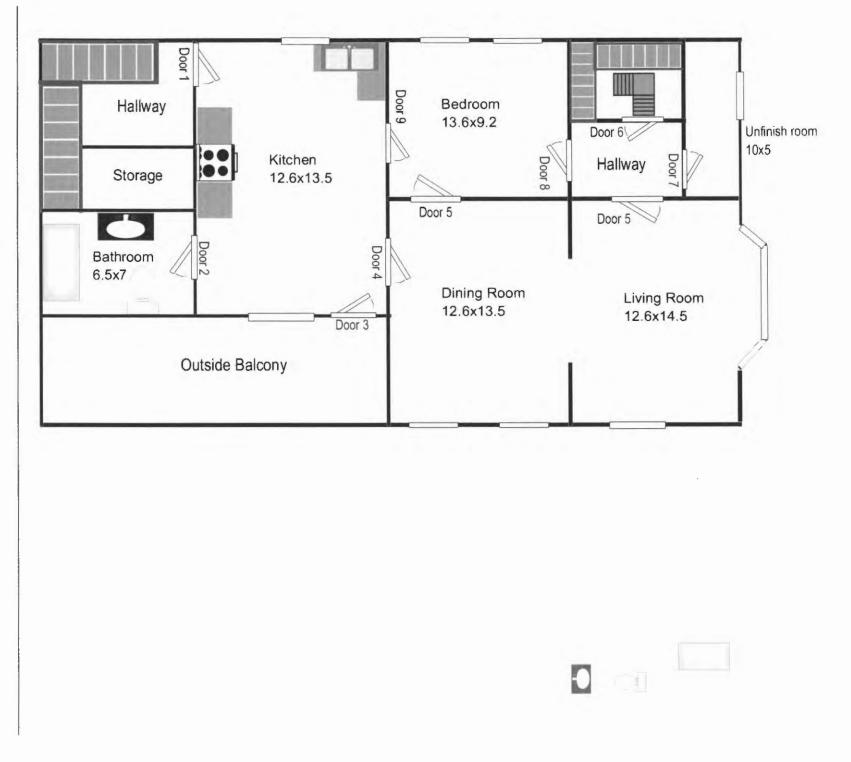

# DISPLAY THIS CARD ON PRINCIPAL FRONTAGE OF WORK CITY OF PORTLAND BUILDING PERMIT

This is to certify that EVELYN H PRESSEV

Located At 240 PARK AVE

Job ID: 2012-01-3139-ALTR

CBL: 053- A-009-001

has permission to Remove 3- doorways and add 1 new doorway

|                                                                                                                                                                                                                                          |                                           | 100                         |
|------------------------------------------------------------------------------------------------------------------------------------------------------------------------------------------------------------------------------------------|-------------------------------------------|-----------------------------|
| Location/Address of Construction: Z40 f                                                                                                                                                                                                  | Park Ave. Portland, ME                    | 04102                       |
| Total Square Footage of Proposed Structure/<br>Z, Z 33 SQFT                                                                                                                                                                              | Area Square Footage of Lot<br>3, 707 SAFT | Number of Stories           |
| Tax Assessor's Chart, Block & Lot                                                                                                                                                                                                        | Applicant *must be owner, Lessee or H     | Buyer* Telephone:           |
| Chart# Block# Lot#                                                                                                                                                                                                                       | Name Son Thach                            | 207-939-9858                |
| */ ~ ~                                                                                                                                                                                                                                   | Address 65 Felicia LN                     |                             |
| 053 A 009                                                                                                                                                                                                                                | City, State & Zip Portland, ME            | 04103                       |
| Lessee/DBA (If Applicable)                                                                                                                                                                                                               | Owner (if different from Applicant)       | Cost Of ,, co               |
|                                                                                                                                                                                                                                          | Name                                      | Work: \$ 400.00             |
|                                                                                                                                                                                                                                          | Address                                   | C of O Fee: \$              |
|                                                                                                                                                                                                                                          | City, State & Zip                         | Total Fee: \$ 30 10 (       |
| Current legal use (i.e. single family) 2 UN<br>If vacant, what was the previous use? 2 UN<br>Proposed Specific use: 2 UNI + apartment<br>Is property part of a subdivision? NO<br>Project description:<br>Closing down 3 door Ways, Open | nit "portment"<br>nt If yes, please name  |                             |
| Contractor's name: Son Thach                                                                                                                                                                                                             | De                                        | pt. of Building Inspections |
| Address: 65 Felicia LN                                                                                                                                                                                                                   |                                           | City of Portland Maine      |
| City, State & Zip Portland, ME C                                                                                                                                                                                                         | 24103                                     | Telephone:                  |
| Who should we contact when the permit is re-                                                                                                                                                                                             | ady: Son Thach                            | _ Telephone: 207-939-9858   |
| Mailing address: 65 Felicia LN Port                                                                                                                                                                                                      | Hand, ME 04103                            |                             |