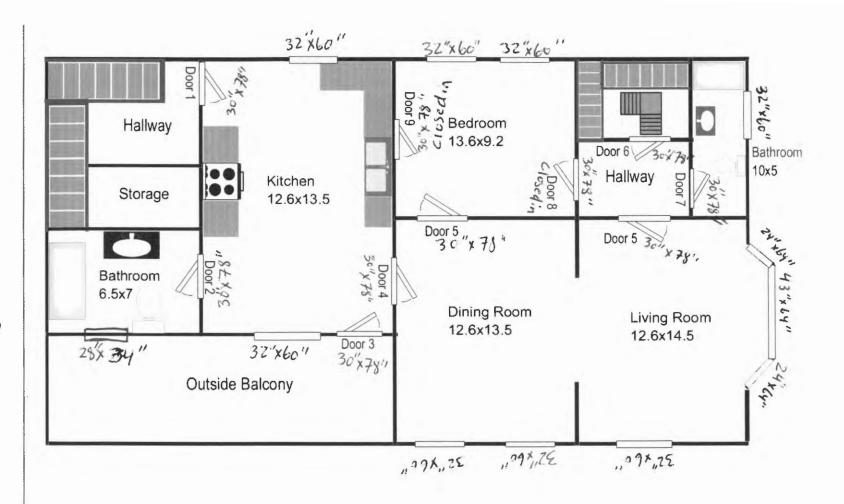

This is not a permit; you may not commence ANY work until the permit is issued

Revised 01-20-10

River

Before

Rus

Pror.

Second floor

Fort

Before

Ru

# Second floor pro posed

tert

Third Floor proposed

|                      | Original Receipt                                                              |
|----------------------|-------------------------------------------------------------------------------|
|                      | Jan 22 2017                                                                   |
| Received from        | a har                                                                         |
| ocation of Work      | BYU TOUL XILD                                                                 |
| Cost of Construction | \$ Building Fee:                                                              |
| Permit Fee           | \$ Site Fee:                                                                  |
|                      | Certificate of Occupancy Fee:                                                 |
| /                    | Total:                                                                        |
| Other                | mbing (I5) Electrical (I2) Site Plan (U2)                                     |
|                      | s to be started until permit issued.<br>ep original receipt for your records. |