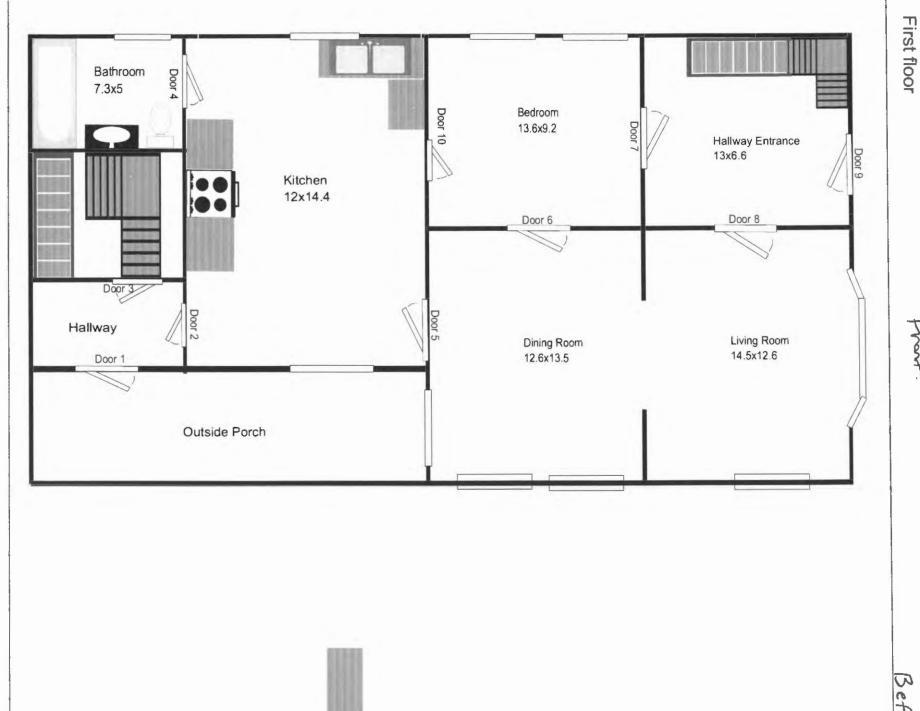

# DISPLAY THIS CARD ON PRINCIPAL FRONTAGE OF WORK CITY OF PORTLAND BUILDING PERMIT

This is to certify that EVELYN H PRESSEV

Located At 240 PARK AVE

Job ID: 2012-01-3139-ALTR

CBL: 053- A-009-001

has permission to Remove 3- doorways and add 1 new doorway

|                                                                                                                                                                                                                                          |                                           | 100                         |
|------------------------------------------------------------------------------------------------------------------------------------------------------------------------------------------------------------------------------------------|-------------------------------------------|-----------------------------|
| Location/Address of Construction: Z40 f                                                                                                                                                                                                  | Park Ave. Portland, ME                    | 04102                       |
| Total Square Footage of Proposed Structure/<br>Z, Z 33 SQFT                                                                                                                                                                              | Area Square Footage of Lot<br>3, 707 SAFT | Number of Stories           |
| Tax Assessor's Chart, Block & Lot                                                                                                                                                                                                        | Applicant *must be owner, Lessee or H     | Buyer* Telephone:           |
| Chart# Block# Lot#                                                                                                                                                                                                                       | Name Son Thach                            | 207-939-9858                |
| */ ~ ~                                                                                                                                                                                                                                   | Address 65 Felicia LN                     |                             |
| 053 A 009                                                                                                                                                                                                                                | City, State & Zip Portland, ME            | 04103                       |
| Lessee/DBA (If Applicable)                                                                                                                                                                                                               | Owner (if different from Applicant)       | Cost Of ,, co               |
|                                                                                                                                                                                                                                          | Name                                      | Work: \$ 400.00             |
|                                                                                                                                                                                                                                          | Address                                   | C of O Fee: \$              |
|                                                                                                                                                                                                                                          | City, State & Zip                         | Total Fee: \$ 30 10 (       |
| Current legal use (i.e. single family) 2 UN<br>If vacant, what was the previous use? 2 UN<br>Proposed Specific use: 2 UNI + apartment<br>Is property part of a subdivision? NO<br>Project description:<br>Closing down 3 door Ways, Open | nit "portment"<br>nt If yes, please name  |                             |
| Contractor's name: Son Thach                                                                                                                                                                                                             | De                                        | pt. of Building Inspections |
| Address: 65 Felicia LN                                                                                                                                                                                                                   |                                           | City of Portland Maine      |
| City, State & Zip Portland, ME C                                                                                                                                                                                                         | 24103                                     | Telephone:                  |
| Who should we contact when the permit is re-                                                                                                                                                                                             | ady: Son Thach                            | _ Telephone: 207-939-9858   |
| Mailing address: 65 Felicia LN Port                                                                                                                                                                                                      | Hand, ME 04103                            |                             |