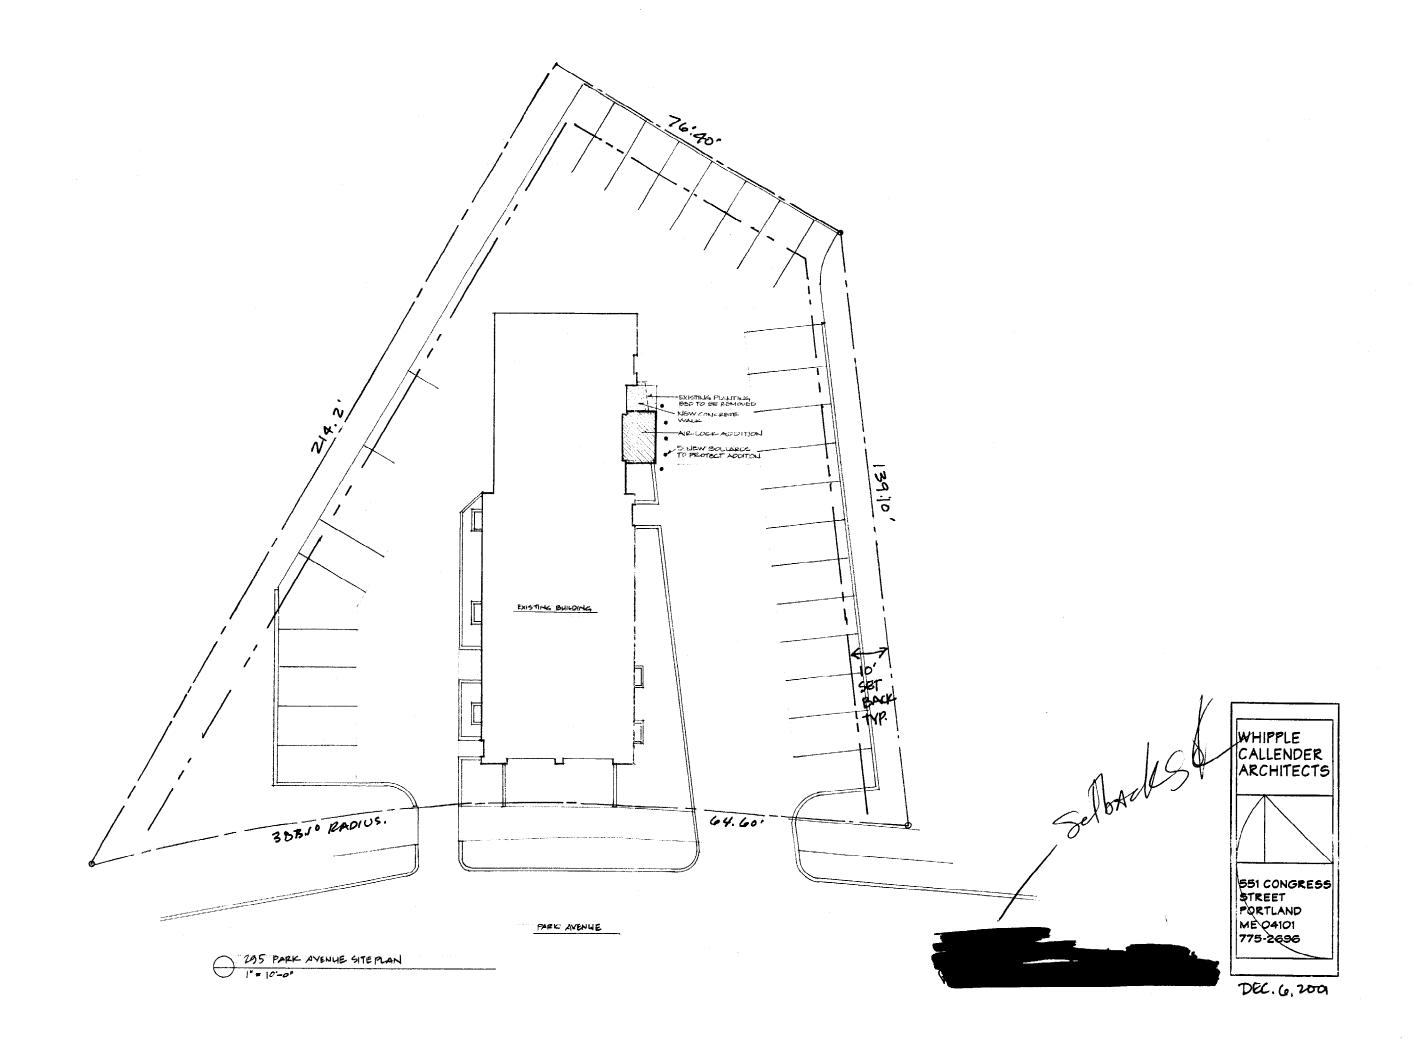

ECTS

### DERMATOLOGY ASSOCIATES AT 295 PARK AVE BUILDING PERMIT

DATE: December 6, 2001

LOCATION: 295 Park Avenue

This building permit application is for the addition of a 96 S.F. airlock entry to an existing 2 story brick building. Dermatology Associates is the occupants of the building. The addition will consist of a glass structure with a 3'-0" exit door and sloped standing metal seam roof. An existing bush will be removed so that the entry door will be on the side of the airlock, so patients will not exit directly into the parking area. The addition will be attached to the building at the existing entry which was originally a garage door bay. The structure will be tied into an existing steel header. An existing awning structure will be removed.

Anne Callender Registered architect









1 DETAIL A
1.3 11/2"=1'-0"

AIRLOCK ADDITION TO
THE PARK AVENUE FIRE STATION
286 PARK AVENUE
FIRE STATION

WHIPPLE CALLENDER ARCHITECTS

991 CONGRESS STREET PORTLAND ME 04101 779-2405

PROJECT

SCALE IVE - TO

DRAMM LIPS CHECKED AEC

REVISED 7 AUGUST 2001

COMPUTS

SHEET SA'S

A] .3







DETAIL A

1 1/2"=1'-0"

AIRLOCK ADDITION TO THE PARK AVENUE FIRE STATION

WHIPPLE CALLENDER ARCHITECTS

SSI CONGRESS STREET PORTLAND ME 04101

DATE 7 AUGUST

SCALE IVE'-TO

CHECKED AEC

7 AUGUST 2001

COMPONS DETAILS

SHEET 3 of

A1.3

DEPARTMENT

RECEIVED BY .

MY CALL

GENERAL RECEIPT

## CITY OF PORTLAND, MAINE

DATE

| UNIT | ITEM              | REVENUE | DOLLAR   |
|------|-------------------|---------|----------|
| 1    | BP.               | COOL    | 头儿一      |
|      | 052 006           |