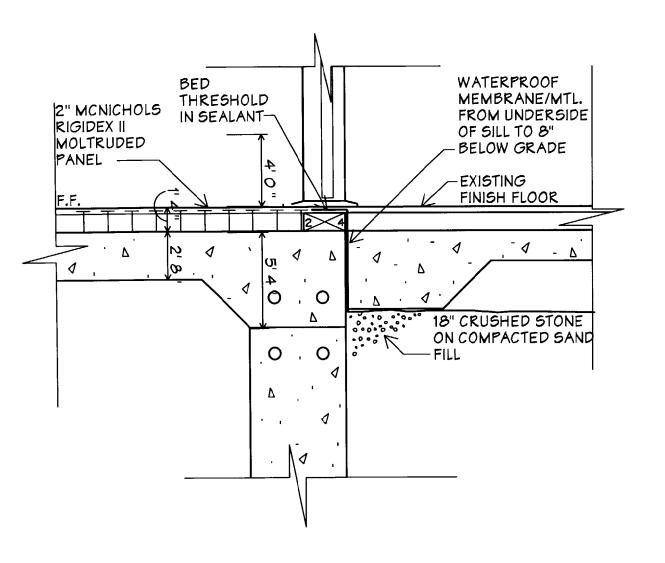

addition will consist of a glass structure with a 3'-0" exit door and sloped standing metal seam roof. An existing bush will be removed so that the entry door will be on the side of the airlock, so patients will not exit directly into the parking area. The addition will be attached to the building at the existing entry which was originally a garage door bay. The structure will be tied into an existing steel header. An existing awning structure will be removed.

Anne Callender Registered architect









1 DETAIL A
1.3 11/2"=1'-0"

AIRLOCK ADDITION TO
THE PARK AVENUE FIRE STATION
286 PARK AVENUE
FIRE STATION

WHIPPLE CALLENDER ARCHITECTS

991 CONGRESS STREET PORTLAND ME 04101 779-2405

PROJECT

SCALE IVE - TO

DRAMM LIPS CHECKED AEC

REVISED 7 AUGUST 2001

COMPUTS

SHEET SA'S

A] .3







DETAIL A

1 1/2"=1'-0"

AIRLOCK ADDITION TO THE PARK AVENUE FIRE STATION

WHIPPLE CALLENDER ARCHITECTS

SSI CONGRESS STREET PORTLAND ME 04101

DATE 7 AUGUST

SCALE IVE'-TO

CHECKED AEC

7 AUGUST 2001

COMPONS DETAILS

SHEET 3 of

A1.3

DEPARTMENT

RECEIVED BY .

MY CALL

GENERAL RECEIPT

## CITY OF PORTLAND, MAINE

DATE

| UNIT | ITEM              | REVENUE | DOLLAR   |
|------|-------------------|---------|----------|
| 1    | BP.               | COOL    | 头儿一      |
|      | 052 006           |         |          |
| Ì    | BP                |         | 1631-    |
|      | 23/12-10-10H      |         |          |
|      | CL 11767          |         |          |
|      | CC4252            |         | 1        |
| □ СА | SH D.CHECK DOTHER | TOTAL   | With Cit |