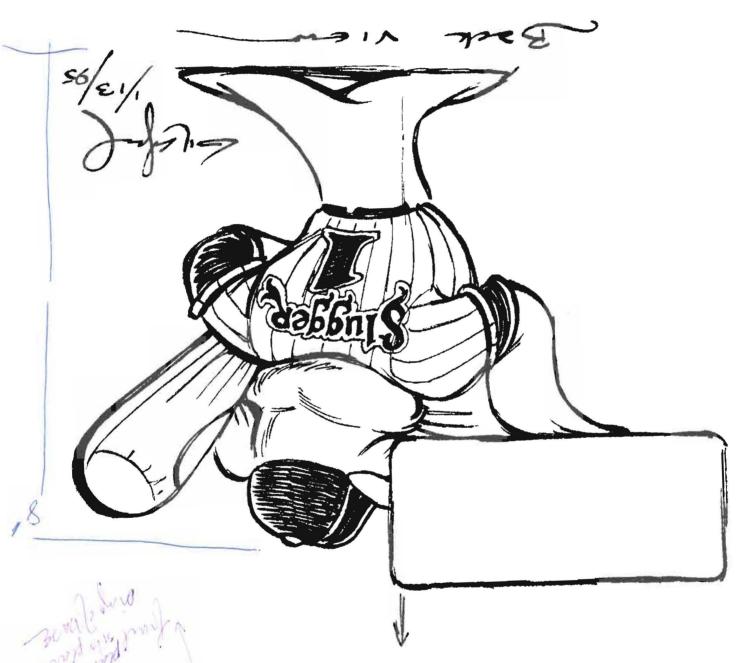

## CITY OF PORTLAND

March 10, 1995

PrintMail of Maine, Inc. 34 Diamond Street Portland, Maine 04101

RE: 231 Park Avenue

Dear Sir,

Your application to erect a 3-D Sign 160 Sq.Ft. has been reviewed and a permit is herewith subject to the following requirements: This permit does not excuse the applicant from meeting applicable State and Federal laws.

- 1. The base to be round constructed in granite and extend no higher than 8" above grade.
- 2. The final placement to be reviewed and approved by planning staff

If you have any questions regarding these requirements, please do not hesitate to contact this office.