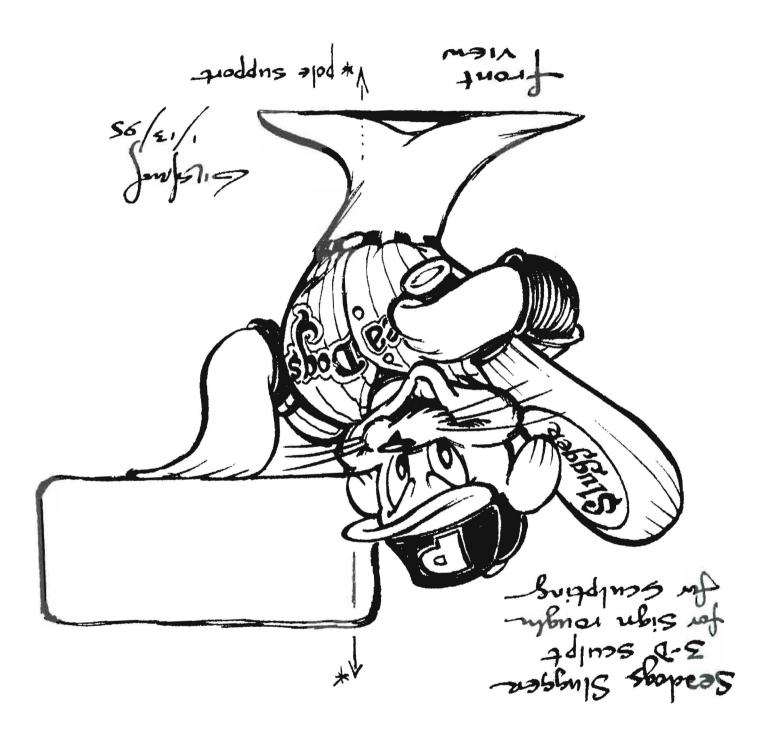

## CITY OF PORTLAND

March 10, 1995

PrintMail of Maine, Inc. 34 Diamond Street Portland, Maine 04101

RE: 231 Park Avenue

Dear Sir,

Your application to erect a 3-D Sign 160 Sq.Ft. has been reviewed and a permit is herewith subject to the following requirements: This permit does not excuse the applicant from meeting applicable State and Federal laws.

- 1. The base to be round constructed in granite and extend no higher than 8" above grade.
- 2. The final placement to be reviewed and approved by planning staff

If you have any questions regarding these requirements, please do not hesitate to contact this office.