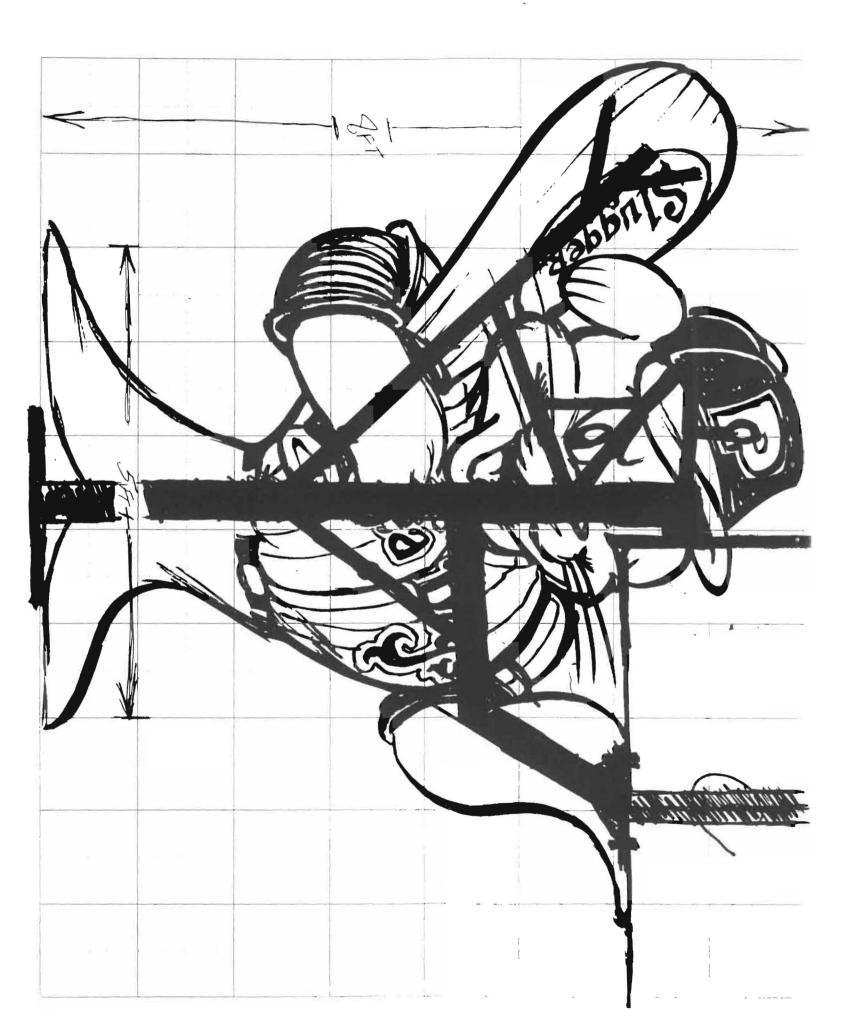

## CITY OF PORTLAND

March 10, 1995

PrintMail of Maine, Inc. 34 Diamond Street Portland, Maine 04101

RE: 231 Park Avenue

Dear Sir,

Your application to erect a 3-D Sign 160 Sq.Ft. has been reviewed and a permit is herewith subject to the following requirements: This permit does not excuse the applicant from meeting applicable State and Federal laws.

- 1. The base to be round constructed in granite and extend no higher than 8" above grade.
- 2. The final placement to be reviewed and approved by planning staff

If you have any questions regarding these requirements, please do not hesitate to contact this office.