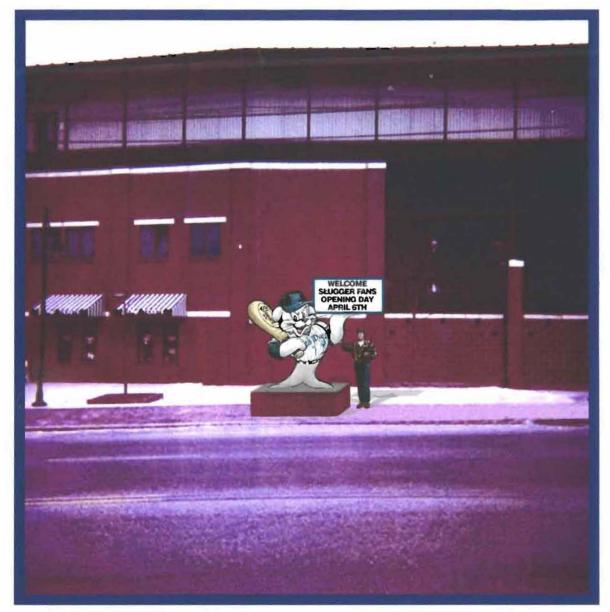

## CITY OF PORTLAND

March 10, 1995

PrintMail of Maine, Inc. 34 Diamond Street Portland, Maine 04101

RE: 231 Park Avenue

Dear Sir,

Your application to erect a 3-D Sign 160 Sq.Ft. has been reviewed and a permit is herewith subject to the following requirements: This permit does not excuse the applicant from meeting applicable State and Federal laws.

- 1. The base to be round constructed in granite and extend no higher than 8" above grade.
- 2. The final placement to be reviewed and approved by planning staff

If you have any questions regarding these requirements, please do not hesitate to contact this office.