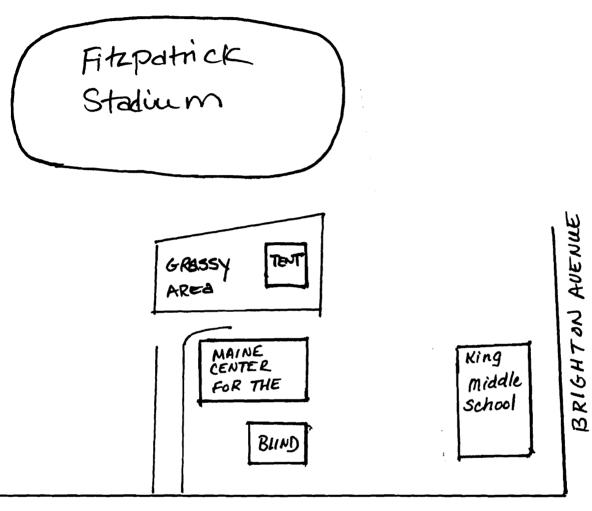

#### PLOT PLAN

20  $\times$  20 FOOT TENT TO BE ERECTED ON MAINE CENTER FOR THE BLIND PROPERTY AT 189 PARK AVENUE, PORTLAND.

PARK AVENUE