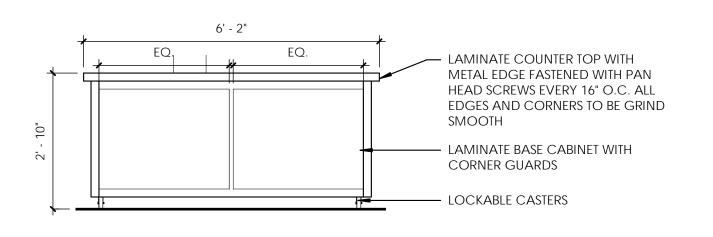

## SECTION THROUGH PORTABLE 7 MERCHANDISER COUNTER A103 1 1/2" = 1'-0"

GRAPHIC SCALE: 1-1/2" = 1'-0"