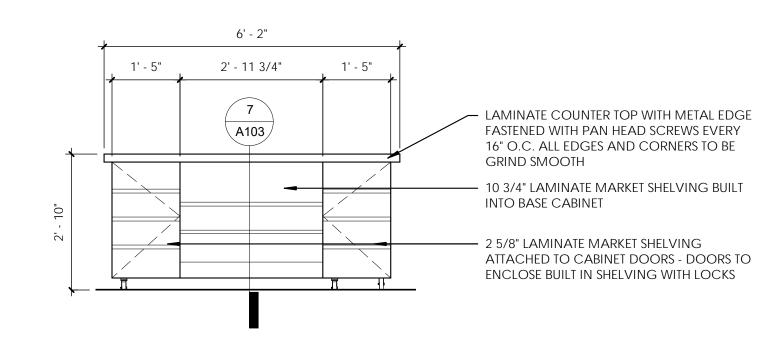

PORTABLE COUNTER INTERIOR

2 ELEVATION 2

A103 1/2" = 1'-0"

GRAPHIC SCALE: 1/2" = 1'-0"

PORTABLE MERCHANDISER

COUNTER INTERIOR

4 ELEVATION 1