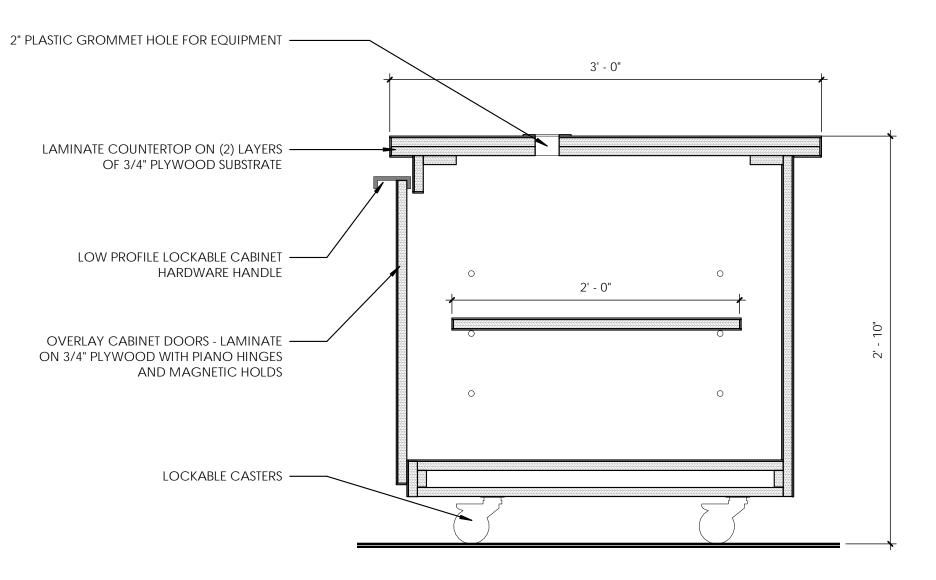

## SECTION THROUGH PORTABLE 8 COUNTER A103 1 1/2" = 1'-0"

## SECTION THROUGH PORTABLE 7 MERCHANDISER COUNTER A103 1 1/2" = 1'-0"

GRAPHIC SCALE: 1-1/2" = 1'-0"