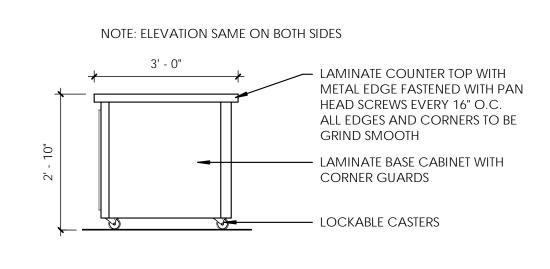

PORTABLE COUNTER INTERIOR

2 ELEVATION 2

A103 1/2" = 1'-0"

GRAPHIC SCALE: 1/2" = 1'-0"

PORTABLE MERCHANDISER

COUNTER INTERIOR

4 ELEVATION 1