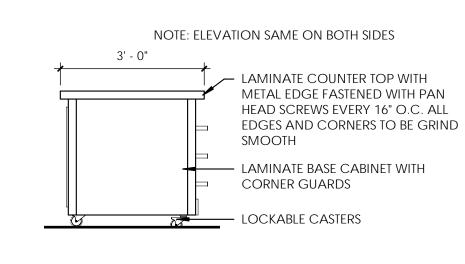

PORTABLE COUNTER INTERIOR

2 ELEVATION 2

A103 1/2" = 1'-0"



















GRAPHIC SCALE: 1/2" = 1'-0"

PORTABLE MERCHANDISER

COUNTER INTERIOR

4 ELEVATION 1







## SECTION THROUGH PORTABLE 8 COUNTER A103 1 1/2" = 1'-0"

## SECTION THROUGH PORTABLE 7 MERCHANDISER COUNTER A103 1 1/2" = 1'-0"



GRAPHIC SCALE: 1-1/2" = 1'-0"

## X

**ARBRECHT** 

CONNOR ARCHITECTURE ACCEPTS NO RESPONSIBILITY FOR UNAUTHORIZED REPRODUCTION OR UNAUTHORIZED USE OF THIS DOCUMENT. DRAWINGS ARE FOR GENERAL PURPOSES ONLY. NO MEASUREMENTS SHALL BE SCALED OFF DRAWINGS. ALL MEASUREMENTS SHALL BE VERIFIED IN FIELD.

1656 Massachusetts Ave.

Lexington, MA 02420

Tel: 781-652-0114

connorarchitecture.com

**REVISIONS** 

ARCHITECT:

ISSUED: JANUARY 19, 2017

**DESCRIPTION:** 100% CONSTRUCTION DOCUMENTS