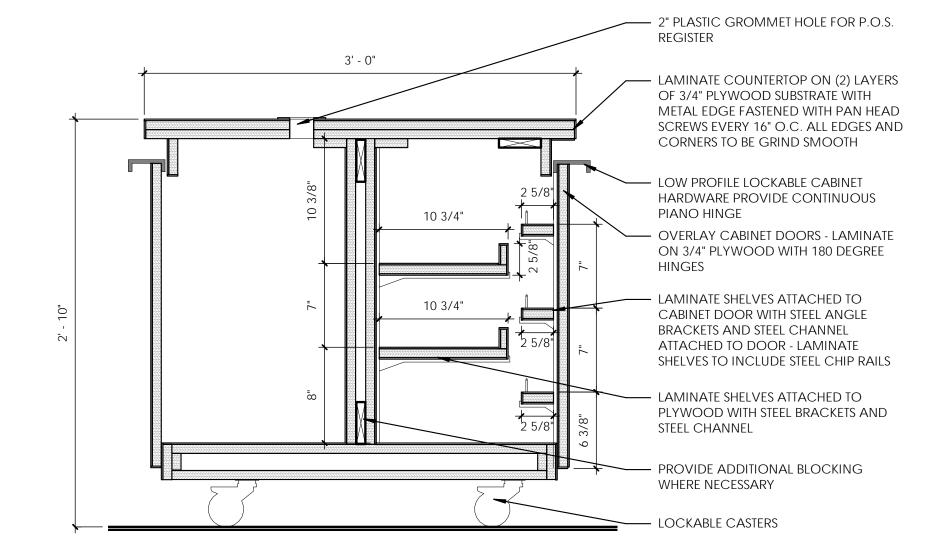

PORTABLE COUNTER INTERIOR

2 ELEVATION 2

A103 1/2" = 1'-0"



















GRAPHIC SCALE: 1/2" = 1'-0"

PORTABLE MERCHANDISER

COUNTER INTERIOR

4 ELEVATION 1







## SECTION THROUGH PORTABLE 8 COUNTER A103 1 1/2" = 1'-0"

## SECTION THROUGH PORTABLE 7 MERCHANDISER COUNTER A103 1 1/2" = 1'-0"



GRAPHIC SCALE: 1-1/2" = 1'-0"

## X

**ARBRECHT** 

CONNOR ARCHITECTURE ACCEPTS NO RESPONSIBILITY FOR UNAUTHORIZED REPRODUCTION OR UNAUTHORIZED USE OF THIS DOCUMENT. DRAWINGS ARE FOR GENERAL PURPOSES ONLY. NO MEASUREMENTS SHALL BE SCALED OFF DRAWINGS. ALL MEASUREMENTS SHALL BE VERIFIED IN FIELD.

1656 Massachusetts Ave.

Lexington, MA 02420

Tel: 781-652-0114

connorarchitecture.com

**REVISIONS** 

ARCHITECT:

ISSUED: JANUARY 19, 2017

**DESCRIPTION:** 100% CONSTRUCTION DOCUMENTS