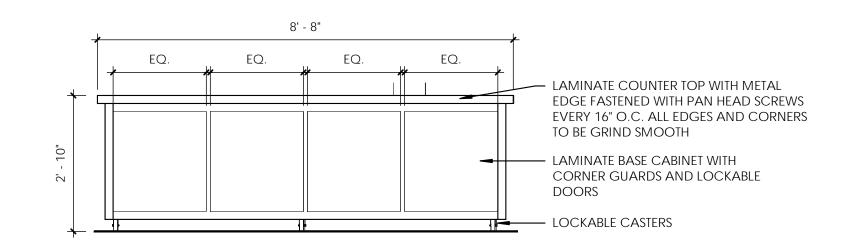

PORTABLE COUNTER INTERIOR

2 ELEVATION 2

A103 1/2" = 1'-0"

GRAPHIC SCALE: 1/2" = 1'-0"

PORTABLE MERCHANDISER

COUNTER INTERIOR

4 ELEVATION 1