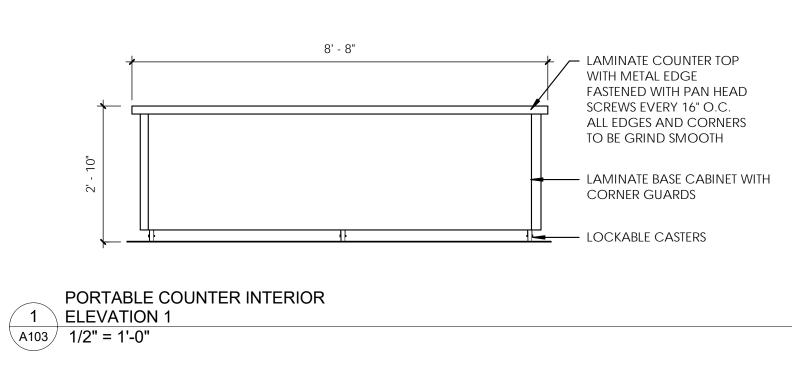

PORTABLE COUNTER INTERIOR

2 ELEVATION 2

A103 1/2" = 1'-0"

GRAPHIC SCALE: 1/2" = 1'-0"

PORTABLE MERCHANDISER

COUNTER INTERIOR

4 ELEVATION 1