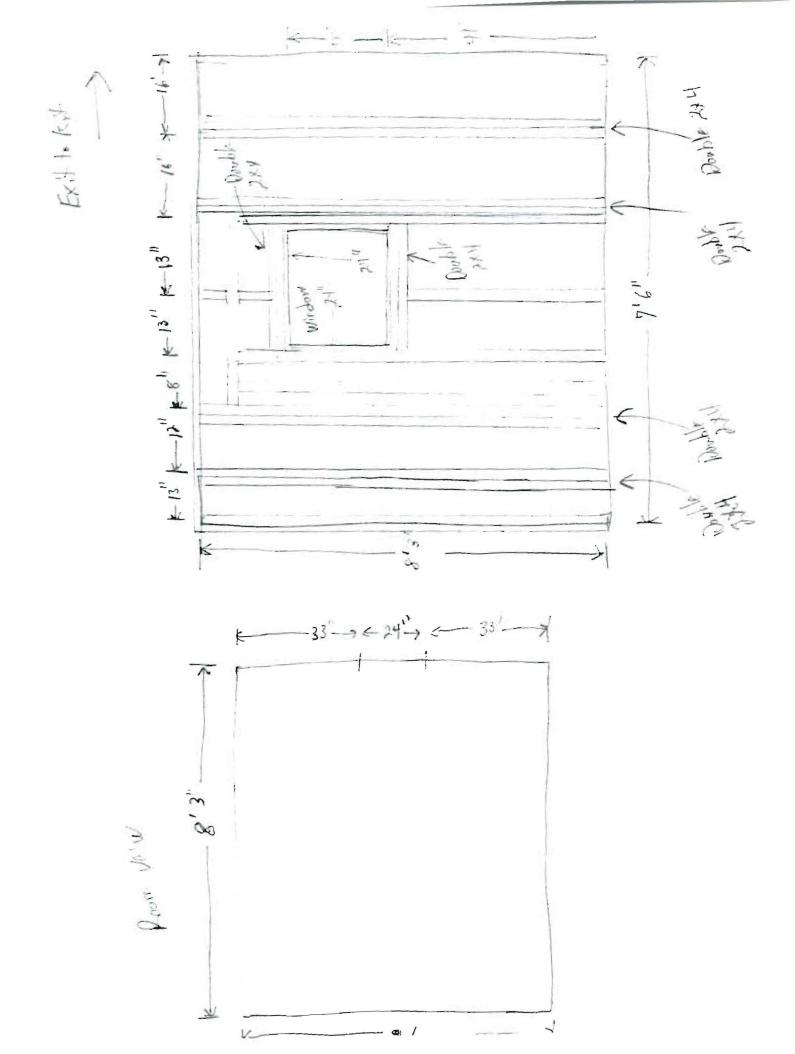

#### Comments:

and approrval prior to work.

6/17/2010-amachado: Spoke to the contractor, Paul McAllan. Asked him if the entry deck was being removed since the door is being replaced by a window. He said that the owner had made a final decision, so for now it will stay.