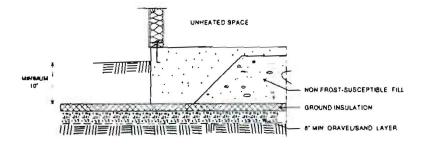

#### UNHEATED BUILDINGS

Additional measures are required when using a FPSF on an unheated building. While a drainage layer is only recommended under wing insulation for heated buildings, a 6-inch drainage layer is always required under unheated FPSF designs. Additionally, the horizontal ground insulation extends not only as a wing beyond the perimeter of the building, but continues under the entire unheated portion of the building. This insulation layer can be installed either directly under the slab as shown in Figure 18, or entirely at one level as shown in Figure 19. In either case, the compressive load of the building on the insulation must be determined to compare to the compressive resistance of the foam (see design examples). The horizontal insulation must have a minimum of 10 inches of soil cover.

Figure 18. FPSF Design for Unheated Space with Independent Slab and Stem Wall.

Figure 19. FPSF Design for Unheated Buildings with insulation in Single Plane.

Garage existed up until April 2003 New owner purchased Oct. 2003