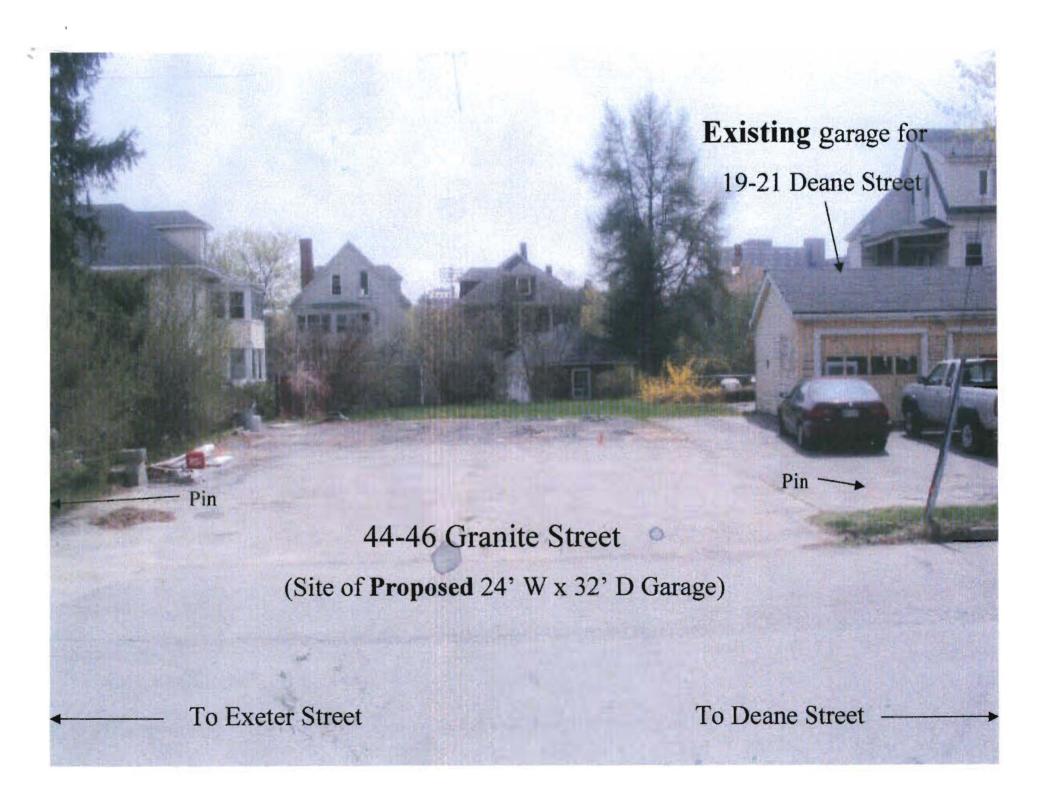

Figure 18. FPSF Design for Unheated Space with Independent Slab and Stem Wall.

Figure 19. FPSF Design for Unheated Buildings with insulation in Single Plane.

Garage existed up until April 2003 New owner purchased Oct. 2003