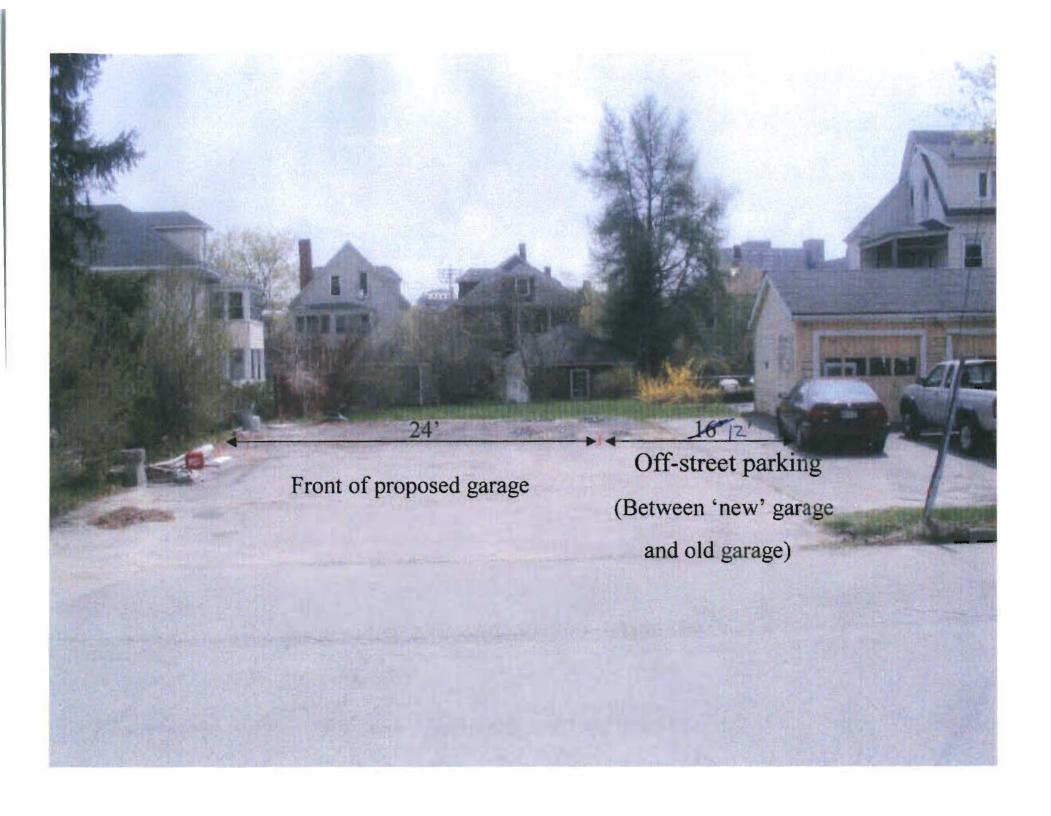

Figure 18. FPSF Design for Unheated Space with Independent Slab and Stem Wall.

Figure 19. FPSF Design for Unheated Buildings with insulation in Single Plane.

Garage existed up until April 2003 New owner purchased Oct. 2003