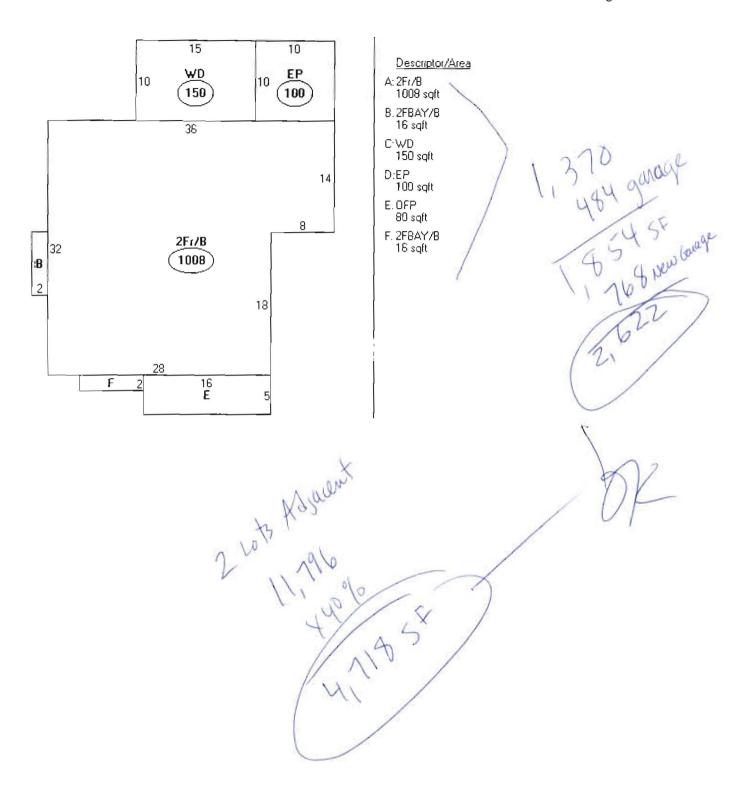

20378/288 51-8-6

GRANITE ST 44-46

3Z E784 6423

Valuation Information

Land \*3.360 Building \*4-100

Totel **\***7,460

Property Information

Year Built

Story Height

Sq. Ft.

Total Acres 0.112

Bedrooms

Full Baths

Half Baths

Total Rooms

Attic

Besement

Outbuildings

Type GARAGE-WD/CB Quantity

Year Built 1950

Size **32X20** 

Grade

Condition P

1

#### Property Information

Year Built 1910

Style Old Style Story Height 5

Sq. Ft. 0855

Total Acres 0.159

Redrooms 5

Full Baths 3

Half Baths

#### Outbuildings

Туре GARAGE-WD/CB Quantity

Year Built 1950

Size S5X5S Grade

Condition