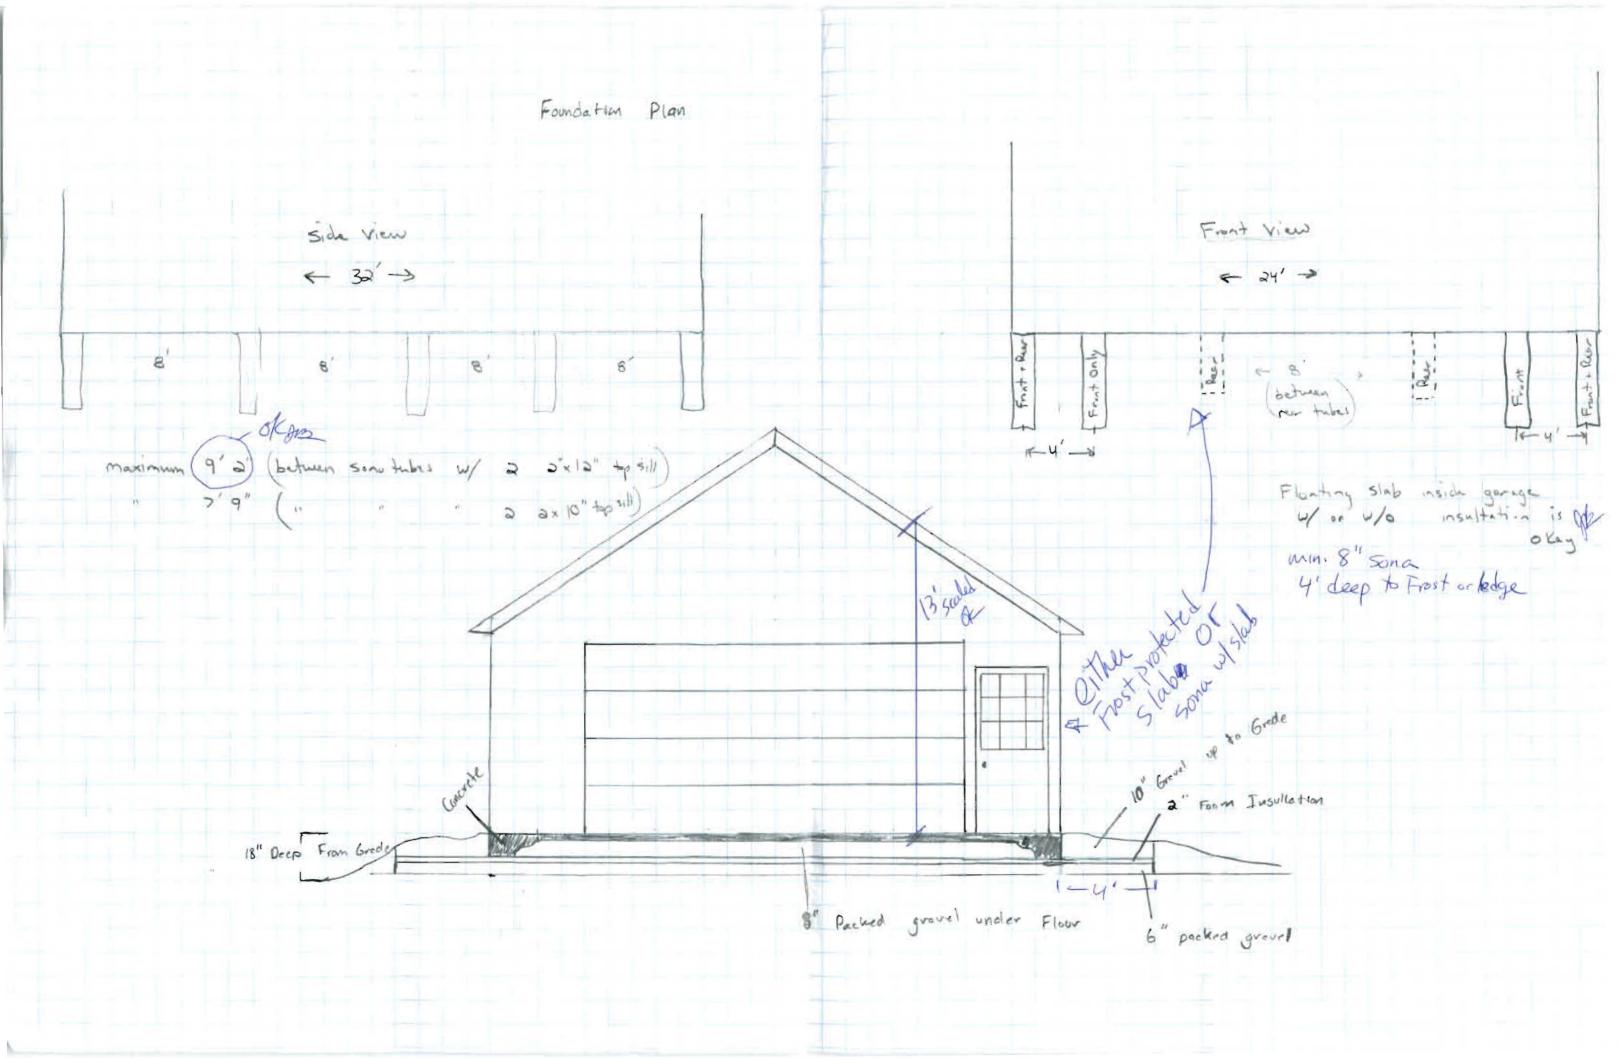

has permission to

Build 24' x 32' detached one y garage

AT 44 Granite St (house on Deane St.)

051 B006001

of buildings and structures, and of the application on file in

provided that the person or persons, of the provisions of the Statutes of Nathe construction, maintenance and uthis department.

| City of Portland, Maine - Bu                                       | ilding or Use Permi      | t                   | Permit No:           | Date Applied For:     | CBL:             |
|--------------------------------------------------------------------|--------------------------|---------------------|----------------------|-----------------------|------------------|
| 389 Congress Street, 04101 Tel:                                    | 04-0493                  | 04/28/2004          | 051 B006001          |                       |                  |
| Location of Construction:                                          | Owner Name:              | 0                   | wner Address:        |                       | Phone:           |
| 44 Granite St (house on Deane St.)                                 | Bell Gregory B &         | 2                   | 21 Deane St          | ( ) 657-5112          |                  |
| Business Name:                                                     |                          |                     | Contractor Address:  | Phone                 |                  |
|                                                                    | Brian Dancause           | 1                   | 12 Lawrence St. O    | ld Orchard Bea        | (207) 229-6447   |
| Lessee/Buyer's Name                                                | Phone:                   | P                   | ermit Type:          |                       |                  |
|                                                                    |                          |                     | Garages - Detache    | ed                    |                  |
| Proposed Use:                                                      |                          | Proposed            | Project Description: |                       | - Comment        |
| Garage/accessory                                                   |                          | Build 2             | 4' x 32' detached (  | one story garage      |                  |
| Dept: Zoning Status:                                               | Approved                 | Reviewer:           | Jeanine Bourke       | Approval D            | Date: 06/04/2004 |
| Note:                                                              |                          |                     |                      |                       | Ok to Issue: 🔽   |
| <ol> <li>This property shall remain a two<br/>approval.</li> </ol> | family dwelling. Any ch  | ange of use shall i | require a separate   | permit application fo |                  |
| Dept: Building Status:                                             | Approved                 | Reviewer:           | Jeanine Bourke       | Approval D            | Date: 06/01/2004 |
| Note:                                                              |                          |                     |                      |                       | Ok to Issue: 🗹   |
| Permit approved based on the pl<br>noted on plans.                 | ans submitted and review | ved w/owner/contr   | actor, with addition | onal information as a | igreed on and as |

| Location/Address of Construction: 44                                                                                       | Granite St. (adjust                                                                        |                                    |
|----------------------------------------------------------------------------------------------------------------------------|--------------------------------------------------------------------------------------------|------------------------------------|
| Total Square Footage of Proposed Structure 768 F1                                                                          | Square Footage of Lot<br>44 Grante: 4873                                                   | 19-21 Dene St 6,923)               |
| Tax Assessor's Chart, Block & Lot<br>Chart# 51 Block# B Lot# 6                                                             | Owner Gregory Bell<br>Laurie Doyn                                                          | Telephone: 657-5112                |
| Lessee/Buyer's Name (If Applicable)                                                                                        | Applicant name, address & telephone: Cores Bell 657-5112 19 Dean Street Portland, ME 04102 | Cost Of Work: \$ 16,650            |
| Proposed Specific use: 1 Story,  Project description: 1 two cer go                                                         | 2 car garage  1990 (24'x 32') to be b                                                      | uild on a coxok                    |
|                                                                                                                            |                                                                                            |                                    |
| Contractor's name, address & telephone: B  Who should we contact when the permit is rea  Mailing address: 19 Decree Street | rion Dancause, 12 Laurene<br>idy: Greg Bell                                                | Drine, Old Orchard Be<br>229-6447) |

#### UNHEATED BUILDINGS

Additional measures are required when using a FPSF on an unheated building. While a drainage layer is only recommended under wing insulation for heated buildings, a 6-inch drainage layer is always required under unheated FPSF designs. Additionally, the horizontal ground insulation extends not only as a wing beyond the perimeter of the building, but continues under the entire unheated portion of the building. This insulation layer can be installed either directly under the slab as shown in Figure 18, or entirely at one level as shown in Figure 19. In either case, the compressive load of the building on the insulation must be determined to compare to the compressive resistance of the foam (see design examples). The horizontal insulation must have a minimum of 10 inches of soil cover.

Figure 18. FPSF Design for Unheated Space with Independent Slab and Stem Wall.

Figure 19. FPSF Design for Unheated Buildings with insulation in Single Plane.

Garage existed up until April 2003 New owner purchased Oct. 2003