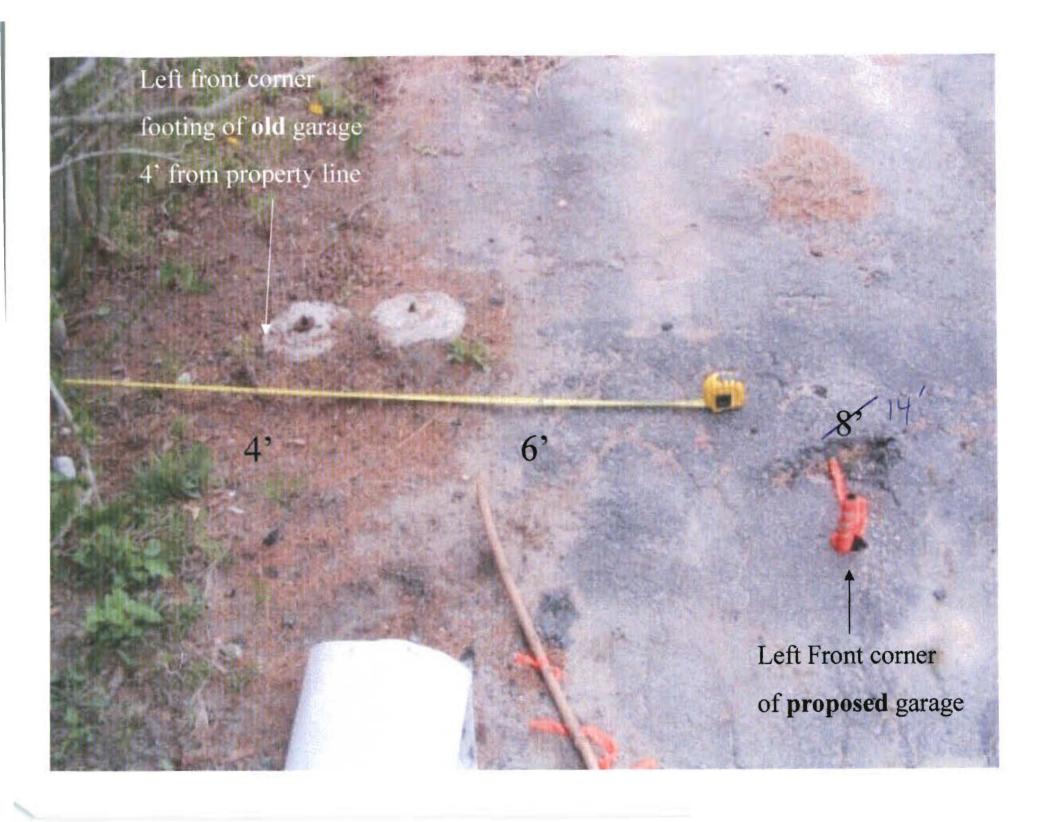

Figure 18. FPSF Design for Unheated Space with Independent Slab and Stem Wall.

Figure 19. FPSF Design for Unheated Buildings with insulation in Single Plane.

Garage existed up until April 2003 New owner purchased Oct. 2003