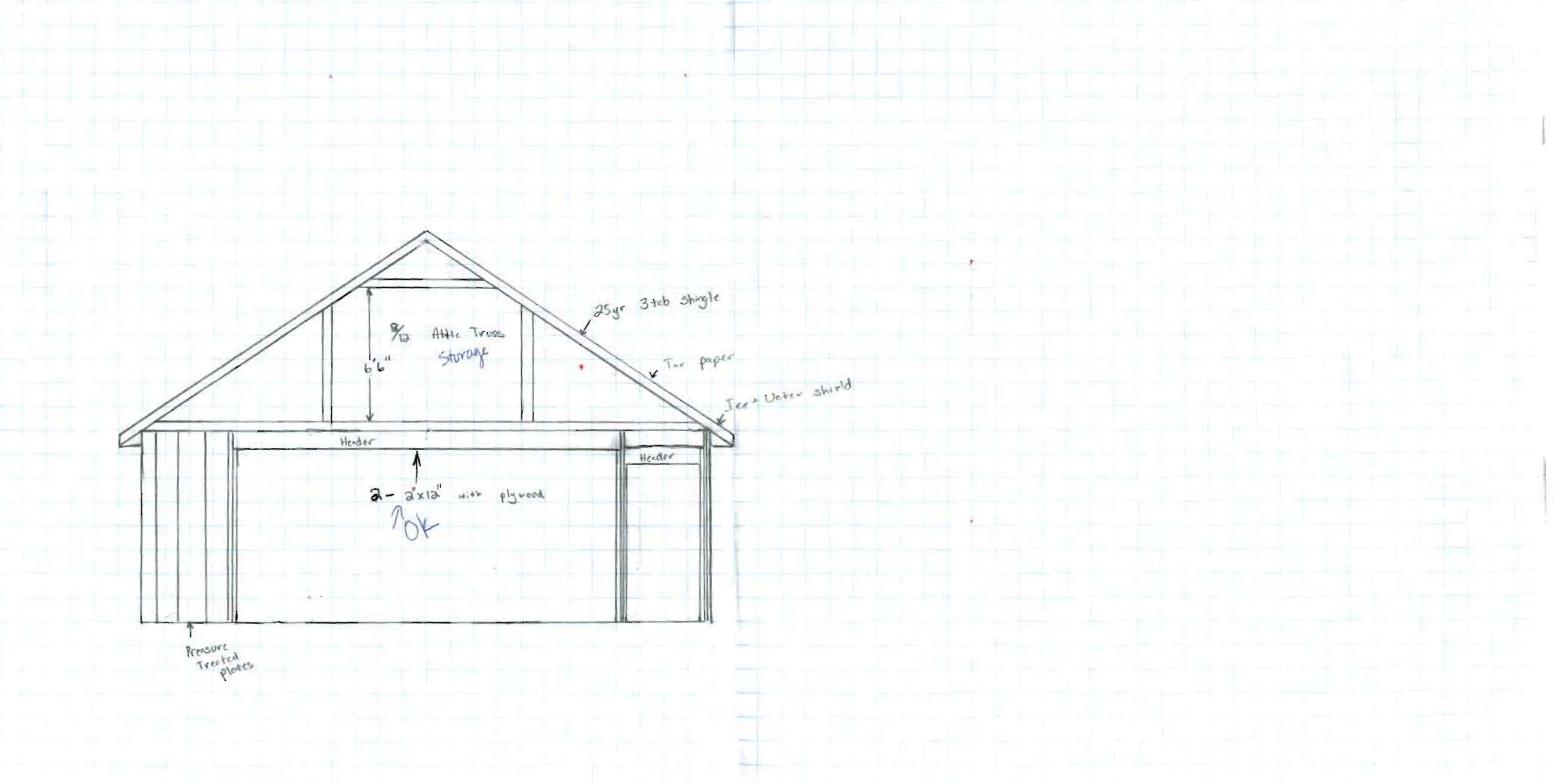

has permission to

Build 24' x 32' detached one y garage

AT 44 Granite St (house on Deane St.)

051 B006001

of buildings and structures, and of the application on file in

provided that the person or persons, of the provisions of the Statutes of Nathe construction, maintenance and uthis department.

| City of Portland, Maine - Bu                                       | ilding or Use Permi      | t                   | Permit No:           | Date Applied For:     | CBL:             |
|--------------------------------------------------------------------|--------------------------|---------------------|----------------------|-----------------------|------------------|
| 389 Congress Street, 04101 Tel:                                    | 04-0493                  | 04/28/2004          | 051 B006001          |                       |                  |
| Location of Construction:                                          | Owner Name:              | 0                   | wner Address:        |                       | Phone:           |
| 44 Granite St (house on Deane St.)                                 | Bell Gregory B &         | 2                   | 21 Deane St          | ( ) 657-5112          |                  |
| Business Name:                                                     |                          |                     | Contractor Address:  | Phone                 |                  |
|                                                                    | Brian Dancause           | 1                   | 12 Lawrence St. O    | ld Orchard Bea        | (207) 229-6447   |
| Lessee/Buyer's Name                                                | Phone:                   | P                   | ermit Type:          |                       |                  |
|                                                                    |                          |                     | Garages - Detache    | ed                    |                  |
| Proposed Use:                                                      |                          | Proposed            | Project Description: |                       | - Comment        |
| Garage/accessory                                                   |                          | Build 2             | 4' x 32' detached (  | one story garage      |                  |
| Dept: Zoning Status:                                               | Approved                 | Reviewer:           | Jeanine Bourke       | Approval D            | Date: 06/04/2004 |
| Note:                                                              |                          |                     |                      |                       | Ok to Issue: 🔽   |
| <ol> <li>This property shall remain a two<br/>approval.</li> </ol> | family dwelling. Any ch  | ange of use shall i | require a separate   | permit application fo |                  |
| Dept: Building Status:                                             | Approved                 | Reviewer:           | Jeanine Bourke       | Approval D            | Date: 06/01/2004 |
| Note:                                                              |                          |                     |                      |                       | Ok to Issue: 🗹   |
| Permit approved based on the pl<br>noted on plans.                 | ans submitted and review | ved w/owner/contr   | actor, with addition | onal information as a | igreed on and as |

| Location/Address of Construction: 44                                                                                       | Granite St. (adjust                                                                        |                                    |
|----------------------------------------------------------------------------------------------------------------------------|--------------------------------------------------------------------------------------------|------------------------------------|
| Total Square Footage of Proposed Structure 768 F1                                                                          | Square Footage of Lot<br>44 Grante: 4873                                                   | 19-21 Dene St 6,923)               |
| Tax Assessor's Chart, Block & Lot<br>Chart# 51 Block# B Lot# 6                                                             | Owner Gregory Bell<br>Laurie Doyn                                                          | Telephone: 657-5112                |
| Lessee/Buyer's Name (If Applicable)                                                                                        | Applicant name, address & telephone: Cores Bell 657-5112 19 Dean Street Portland, ME 04102 | Cost Of Work: \$ 16,650            |
| Proposed Specific use: 1 Story,  Project description: 1 two cer go                                                         | 2 car garage  1990 (24'x 32') to be b                                                      | uild on a coxok                    |
|                                                                                                                            |                                                                                            |                                    |
| Contractor's name, address & telephone: B  Who should we contact when the permit is rea  Mailing address: 19 Decree Street | rion Dancause, 12 Laurene<br>idy: Greg Bell                                                | Drine, Old Orchard Be<br>229-6447) |