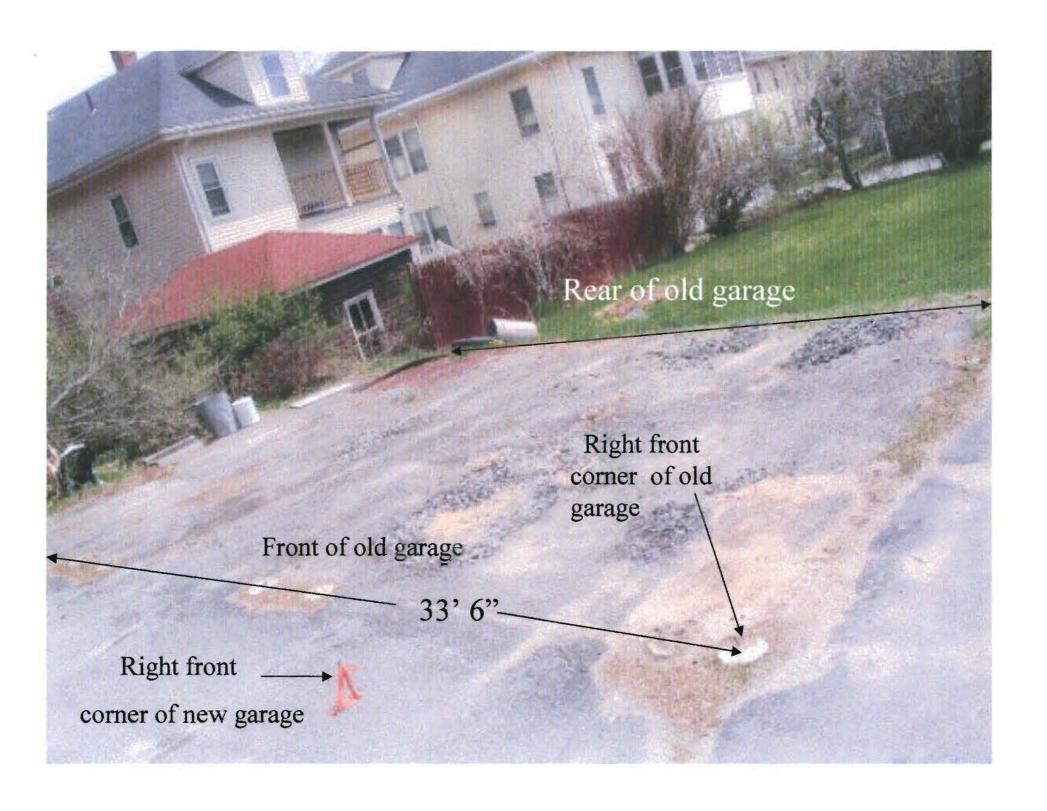

Figure 18. FPSF Design for Unheated Space with Independent Slab and Stem Wall.

Figure 19. FPSF Design for Unheated Buildings with insulation in Single Plane.

Garage existed up until April 2003 New owner purchased Oct. 2003