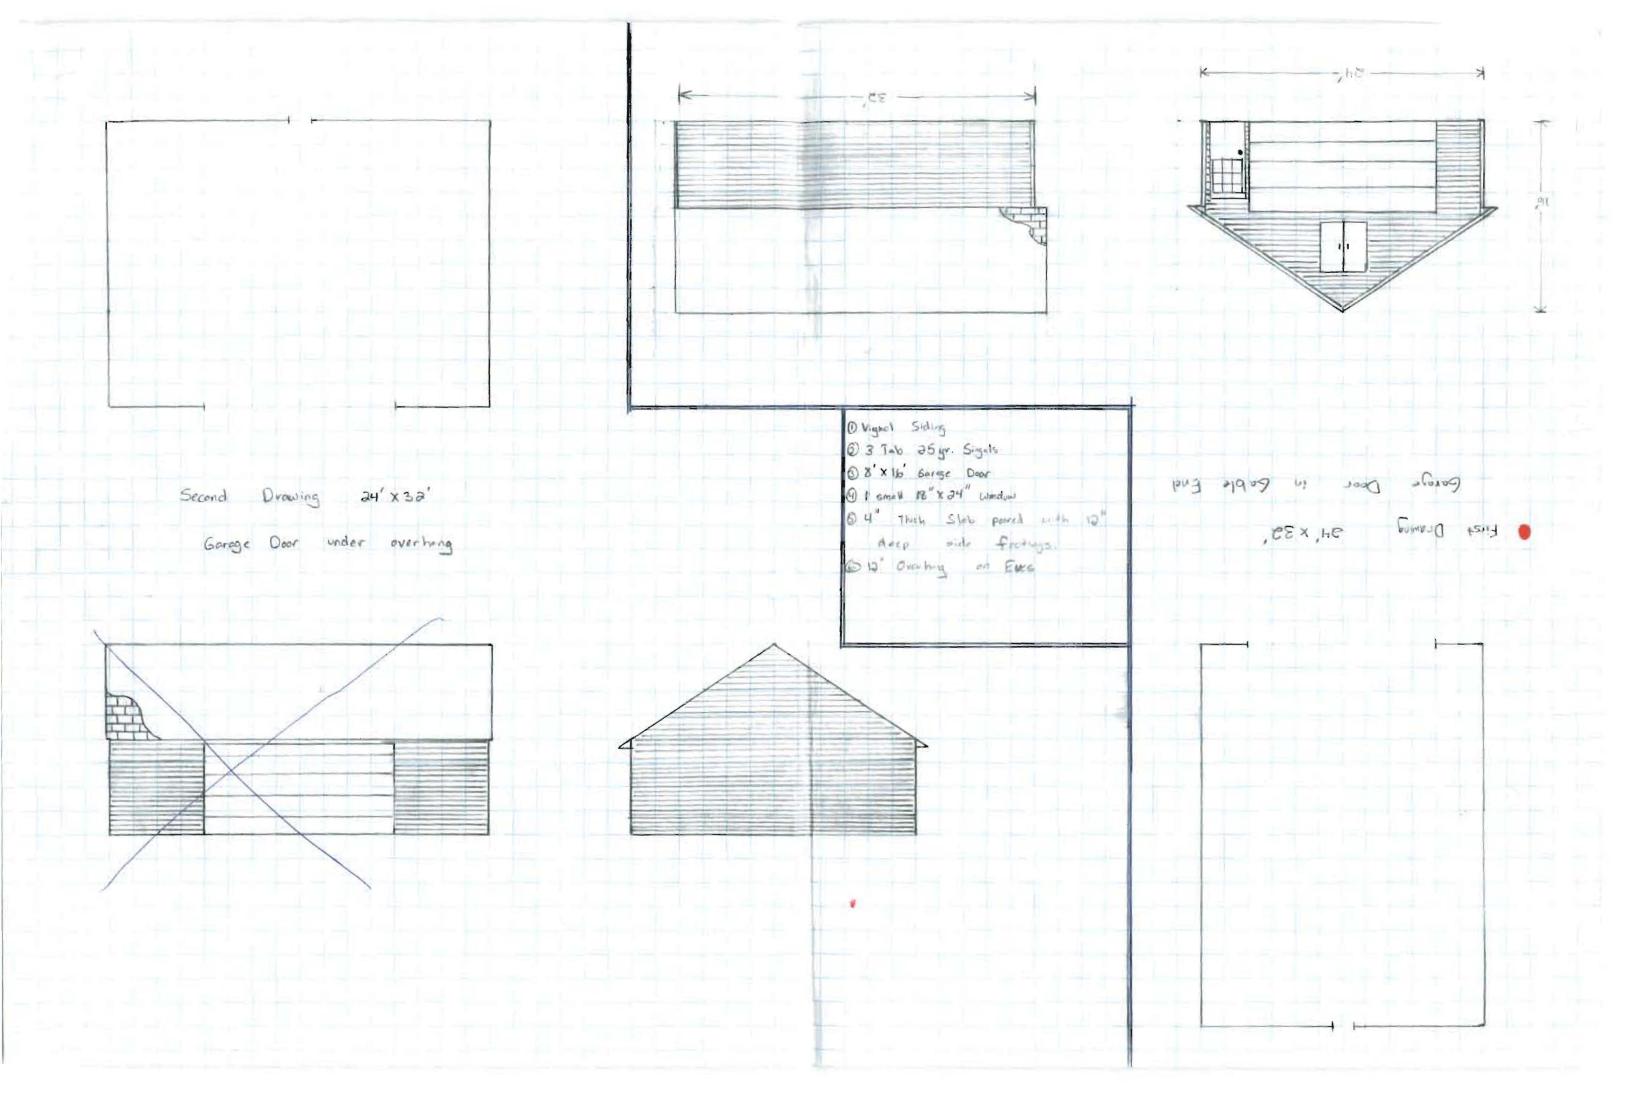

has permission to

Build 24' x 32' detached one y garage

AT 44 Granite St (house on Deane St.)

051 B006001

of buildings and structures, and of the application on file in

provided that the person or persons, of the provisions of the Statutes of Nathe construction, maintenance and uthis department.

| City of Portland, Maine - Bu                                       | ilding or Use Permi      | t                   | Permit No:           | Date Applied For:     | CBL:             |
|--------------------------------------------------------------------|--------------------------|---------------------|----------------------|-----------------------|------------------|
| 389 Congress Street, 04101 Tel:                                    | 04-0493                  | 04/28/2004          | 051 B006001          |                       |                  |
| Location of Construction:                                          | Owner Name:              | 0                   | wner Address:        |                       | Phone:           |
| 44 Granite St (house on Deane St.)                                 | Bell Gregory B &         | 2                   | 21 Deane St          | ( ) 657-5112          |                  |
| Business Name:                                                     |                          |                     | Contractor Address:  | Phone                 |                  |
|                                                                    | Brian Dancause           | 1                   | 12 Lawrence St. O    | ld Orchard Bea        | (207) 229-6447   |
| Lessee/Buyer's Name                                                | Phone:                   | P                   | ermit Type:          |                       |                  |
|                                                                    |                          |                     | Garages - Detache    | ed                    |                  |
| Proposed Use:                                                      |                          | Proposed            | Project Description: |                       | - Comment        |
| Garage/accessory                                                   |                          | Build 2             | 4' x 32' detached (  | one story garage      |                  |
| Dept: Zoning Status:                                               | Approved                 | Reviewer:           | Jeanine Bourke       | Approval D            | Date: 06/04/2004 |
| Note:                                                              |                          |                     |                      |                       | Ok to Issue: 🔽   |
| <ol> <li>This property shall remain a two<br/>approval.</li> </ol> | family dwelling. Any ch  | ange of use shall i | require a separate   | permit application fo |                  |
| Dept: Building Status:                                             | Approved                 | Reviewer:           | Jeanine Bourke       | Approval D            | Date: 06/01/2004 |
| Note:                                                              |                          |                     |                      |                       | Ok to Issue: 🗹   |
| Permit approved based on the pl<br>noted on plans.                 | ans submitted and review | ved w/owner/contr   | actor, with addition | onal information as a | igreed on and as |

| Location/Address of Construction: 44                                                                                       | Granite St. (adjust                                                                        |                                    |
|----------------------------------------------------------------------------------------------------------------------------|--------------------------------------------------------------------------------------------|------------------------------------|
| Total Square Footage of Proposed Structure 768 F1                                                                          | Square Footage of Lot<br>44 Grante: 4873                                                   | 19-21 Dene St 6,923)               |
| Tax Assessor's Chart, Block & Lot<br>Chart# 51 Block# B Lot# 6                                                             | Owner Gregory Bell<br>Laurie Doyn                                                          | Telephone: 657-5112                |
| Lessee/Buyer's Name (If Applicable)                                                                                        | Applicant name, address & telephone: Cores Bell 657-5112 19 Dean Street Portland, ME 04102 | Cost Of Work: \$ 16,650            |
| Proposed Specific use: 1 Story,  Project description: 1 two cer go                                                         | 2 car garage  1990 (24'x 32') to be b                                                      | uild on a coxok                    |
|                                                                                                                            |                                                                                            |                                    |
| Contractor's name, address & telephone: B  Who should we contact when the permit is rea  Mailing address: 19 Decree Street | rion Dancause, 12 Laurene<br>idy: Greg Bell                                                | Drine, Old Orchard Be<br>229-6447) |