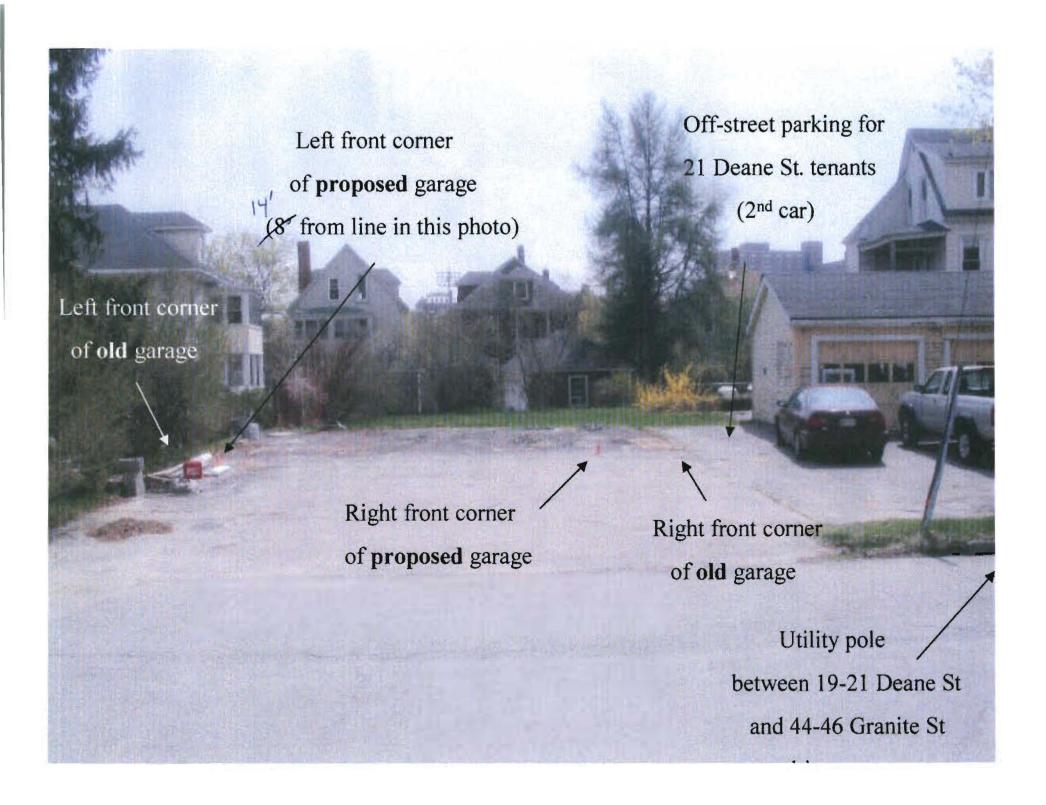

Figure 18. FPSF Design for Unheated Space with Independent Slab and Stem Wall.

Figure 19. FPSF Design for Unheated Buildings with insulation in Single Plane.

Garage existed up until April 2003 New owner purchased Oct. 2003