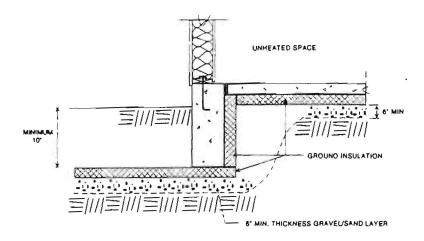

#### UNHEATED BUILDINGS

Additional measures are required when using a FPSF on an unheated building. While a drainage layer is only recommended under wing insulation for heated buildings, a 6-inch drainage layer is always required under unheated FPSF designs. Additionally, the horizontal ground insulation extends not only as a wing beyond the perimeter of the building, but continues under the entire unheated portion of the building. This insulation layer can be installed either directly under the slab as shown in Figure 18, or entirely at one level as shown in Figure 19. In either case, the compressive load of the building on the insulation must be determined to compare to the compressive resistance of the foam (see design examples). The horizontal insulation must have a minimum of 10 inches of soil cover.

Figure 18. FPSF Design for Unheated Space with Independent Slab and Stem Wall.

Figure 19. FPSF Design for Unheated Buildings with insulation in Single Plane.

Garage existed up until April 2003 New owner purchased Oct. 2003