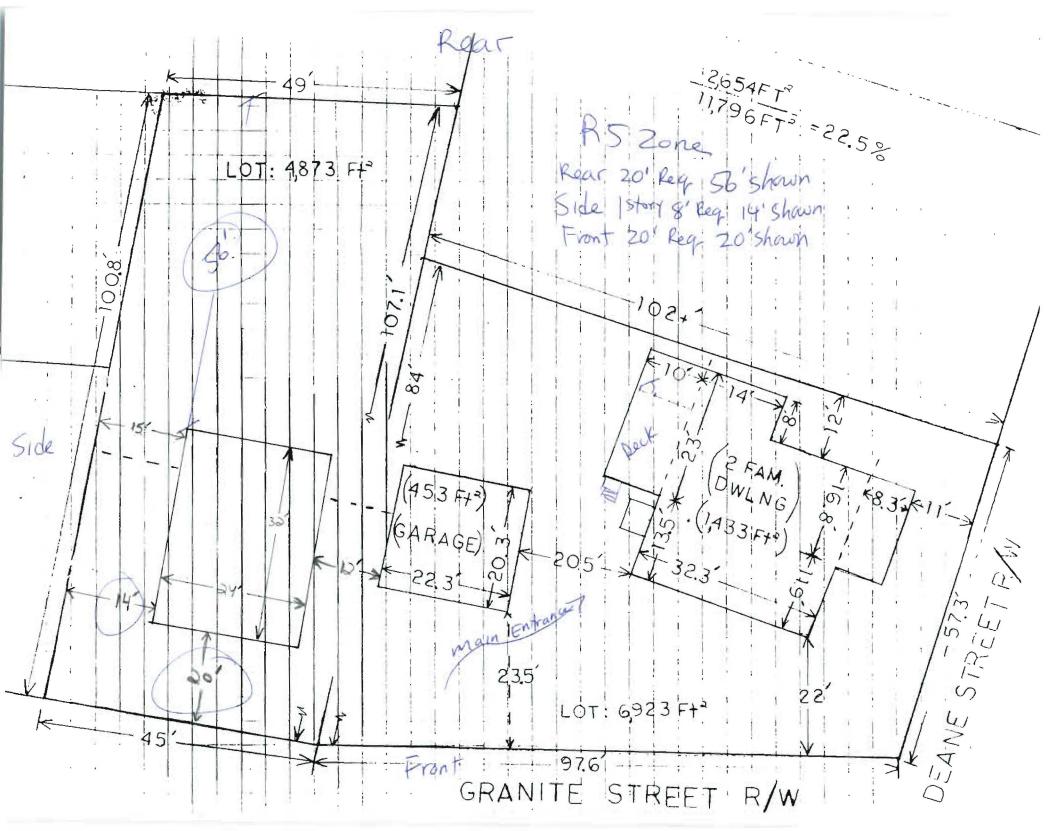

| Location/Address of Construction: 44                                                                                       | Granite St. (adjust                                                                        |                                    |
|----------------------------------------------------------------------------------------------------------------------------|--------------------------------------------------------------------------------------------|------------------------------------|
| Total Square Footage of Proposed Structure 768 F1                                                                          | Square Footage of Lot<br>44 Grante: 4873                                                   | 19-21 Dene St 6,923)               |
| Tax Assessor's Chart, Block & Lot<br>Chart# 51 Block# B Lot# 6                                                             | Owner Gregory Bell<br>Laurie Doyn                                                          | Telephone: 657-5112                |
| Lessee/Buyer's Name (If Applicable)                                                                                        | Applicant name, address & telephone: Cores Bell 657-5112 19 Dean Street Portland, ME 04102 | Cost Of Work: \$ 16,650            |
| Proposed Specific use: 1 Story,  Project description: 1 two cer go                                                         | 2 car garage  1990 (24'x 32') to be b                                                      | uild on a coxok                    |
|                                                                                                                            |                                                                                            |                                    |
| Contractor's name, address & telephone: B  Who should we contact when the permit is rea  Mailing address: 19 Decree Street | rion Dancause, 12 Laurene<br>idy: Greg Bell                                                | Drine, Old Orchard Be<br>229-6447) |

Beginning at the northwesterly corner of lot Number 14, as indicated on said plan, said point of beginning being approximately ninety-one (91) feet westerly along the southerly side line of said Granite Street from the corner formed by the intersection of the southerly side line of Granite Street with the westerly side line of Exeter Street; thence southerly along the westerly side line of said lot Number 14 one hundred and seventy-nine hundredths (100.79) feet, more or less, to the northerly side line of Lot Number 16 as indicated on said plan; thence westerly along the northerly line of lot Number 16, forty-nine and two hundredths (49.02) feet, more or less, to the line of the land formerly belonging to the City of Portland; thence northerly along the line of land formerly belonging to the City of Portland one hundred and seven and thirteen hundredths (107.13) feet, to the southerly side line of said Granite Street; thence easterly along the southerly side line of said Granite Street forty-five (45) feet, more or less, to the point of beginning. Meaning and intending hereby to convey lot Number 13 as indicated on said plan.

The premises hereinabove described are conveyed subject to all restrictions of record insofar as they are still in force and applicable.

Another certain lot or parcel of land, with the buildings thereon, situated on Deane Street, in said City of Portland, bounded and described as follows:

Beginning at the intersection of the southerly side line of Granite Street with the easterly side line of Deane Street; thence southerly by the easterly side line of Deane Street a distance of fifty-seven and thirty-three hundredths (57.33) feet to a point; thence easterly at right angles with the easterly side line of Deane Street a distance of one hundred two and four hundredths (102.04) feet to land formerly of Mary E. Denney; thence northerly by land formerly of Mary E. Denney a distance of eighty-three and ninety-eight hundredths (83.98) feet to the southerly side line of Granite Street; thence westerly by the southerly side lone of Granite Street a distance of ninety-seven and sixty-three hundredths (97.63) feet to the point of beginning; containing 6923 square feet and being Lot No. 86 on Plan of City Lands recorded in Cumberland County Registry of Deeds in Plan Book 14, Page 59.