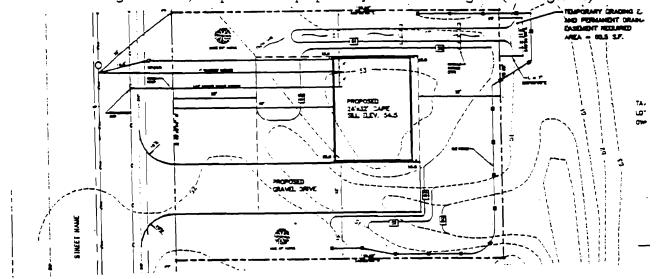

# Submission Requirements Residential Construction

When a property owner is proposing either a new structure or an addition, this office requires:

• A plot or site plan, showing the shape and dimensions of the entire lot, all existing and proposed structures on the lot and the distance that the structures are from all lot lines. For a new dwelling the plan must be prepared by a registered design professional. For dwelling additions, the plan can be prepared by the owner or agent. (See Figure 1)

Figure 1. Typical Plot Plan

As can be seen, it is easy to establish the extent of compliance with the required setbacks and lot coverage.

• For new construction, structural alterations, or additions, plans showing structural details must be provided. Minimally they should include foundation plans, including drainage and support column spacing framing details, floor plans and a cross section. (See Figures 2, 3 &4)