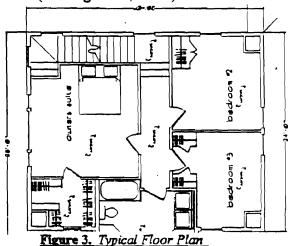

Figure 1. Typical Plot Plan

As can be seen, it is easy to establish the extent of compliance with the required setbacks and lot coverage.

• For new construction, structural alterations, or additions, plans showing structural details must be provided. Minimally they should include foundation plans, including drainage and support column spacing framing details, floor plans and a cross section. (See Figures 2, 3 &4)