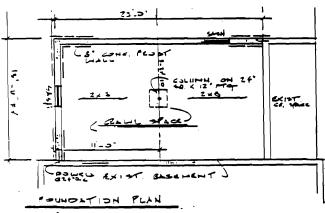

Figure 1. Typical Plot Plan

As can be seen, it is easy to establish the extent of compliance with the required setbacks and lot coverage.

• For new construction, structural alterations, or additions, plans showing structural details must be provided. Minimally they should include foundation plans, including drainage and support column spacing framing details, floor plans and a cross section. (See Figures 2, 3 &4)

Figure 2. Typical Foundation Plan