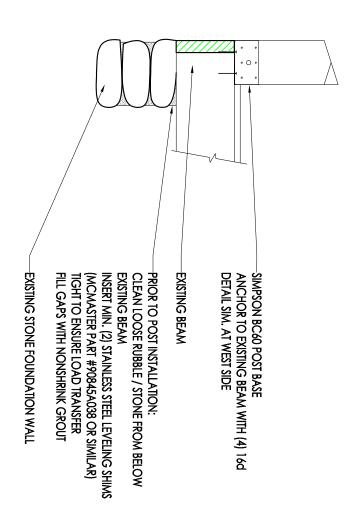

## DETAIL AT BASEMENT (WEST SIDE)

Client:
Mr. & Mrs. Julian & Heather Thomka-Gazdik
25 Deane Street
Portland, Maine

Besignert
Phian Thomka-Gazdik

Portland, Maine

ADDITION AND ALTERATIONS

Deane Street Residence