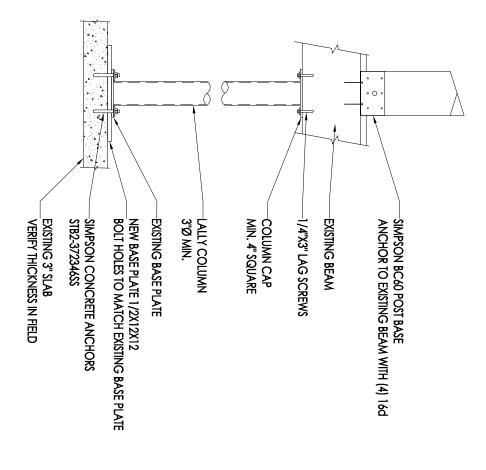

## DETAIL AT BASEMENT (WEST SIDE)

Client:
Mr. & Mrs. Julian & Heather Thomka-Gazdik
25 Deane Street
Portland, Maine

Besignert
Phian Thomka-Gazdik

Portland, Maine

ADDITION AND ALTERATIONS

Deane Street Residence