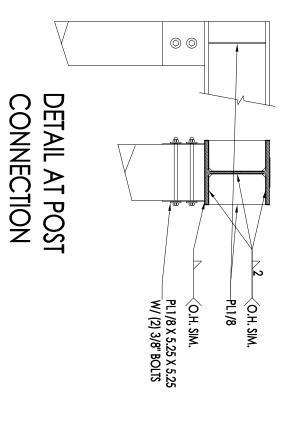

DETAIL AT FIRST FLOOR (EAST SIDE)





## DETAIL AT SECOND FLOOR



## DETAIL AT BASEMENT (WEST SIDE)

Client:
Mr. & Mrs. Julian & Heather Thomka-Gazdik
25 Deane Street
Portland, Maine

Besignert
Phian Thomka-Gazdik

Portland, Maine

ADDITION AND ALTERATIONS

Deane Street Residence

Besignet
Julian Thomka-Gazdik
25 Deane Street
Portland, ME 04102
917-816-6003

Engineer:
Andrew Jackson, PE
11 Luther Street
Peaks Island, ME 04108
207-600-6106

Please Note: This drawing is for design purposes only and is not guaranteed as to smotural soundness. Customers should consult an engineer or architect to confirm the design's suitability before taking any final action regarding construction.

dimensions & existing conditions shall be verified the contractor in the field before proceeding with the