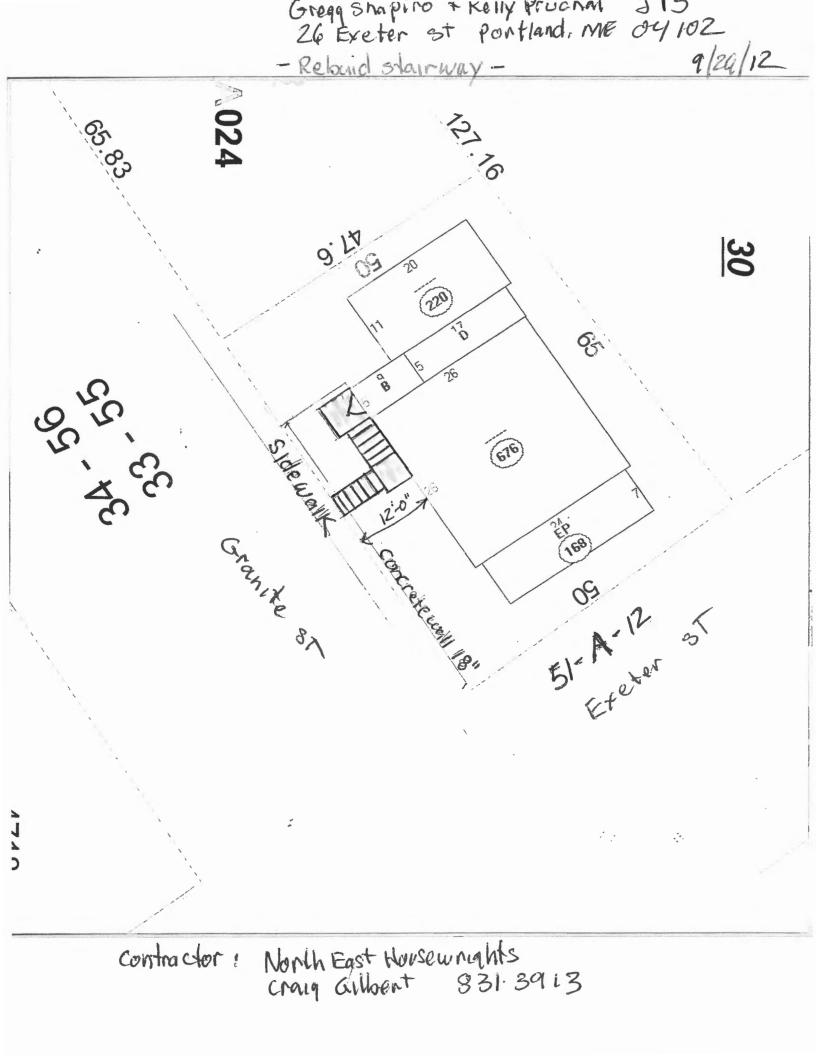

### Page 1 of 1

Descriptor/Area A: ----676 sqft

B:EP 45 sqft

C: -----220 sqft

D:1Fr/8 85 sqft E:EP 168 sqft

Side Branikestreet

Front - Exelv. St.

9/28/2012