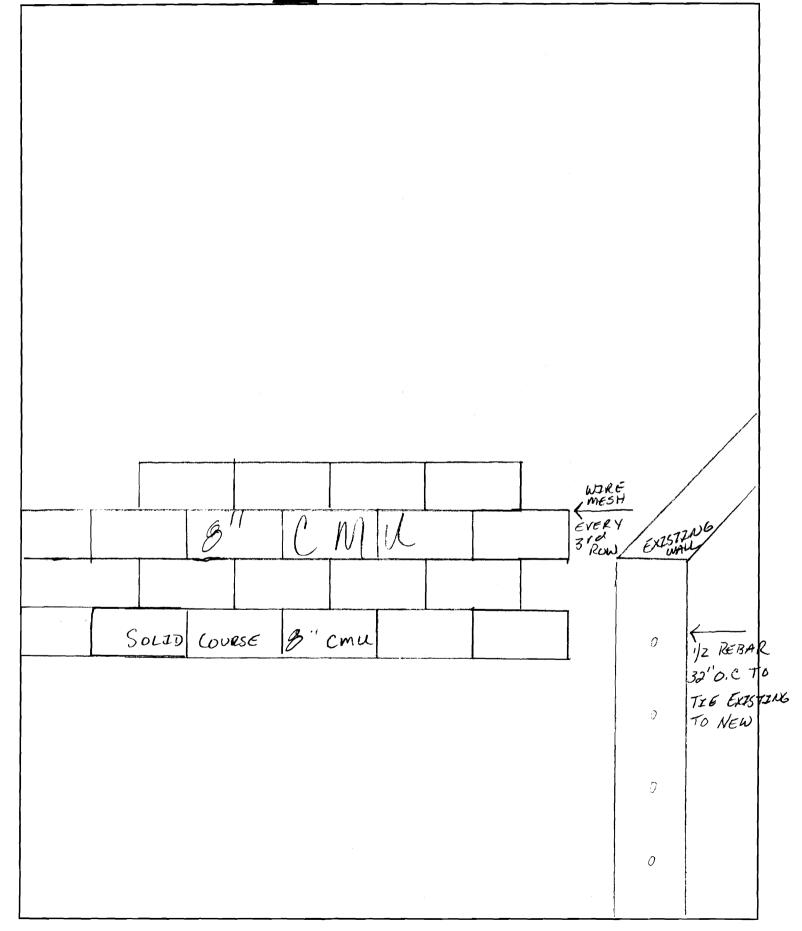

| Location/Address of Construction: 289                                                                                                                                                                                                                                          | PARK AVE                                                                                                                                |                                                                  |  |  |  |  |  |
|--------------------------------------------------------------------------------------------------------------------------------------------------------------------------------------------------------------------------------------------------------------------------------|-----------------------------------------------------------------------------------------------------------------------------------------|------------------------------------------------------------------|--|--|--|--|--|
| Total Square Footage of Proposed Structure/A                                                                                                                                                                                                                                   | Irea Square Footage of Lot                                                                                                              |                                                                  |  |  |  |  |  |
| Tax Assessor's Chart, Block & Lot<br>Chart# Block# Lot#                                                                                                                                                                                                                        | Applicant * <u>must</u> be owner, Lessee or Buye<br>Name CITY OF POLILAND<br>Address 389 (UNGRESS ST<br>City, State & Zip PTD, ME 04101 | 874-8893                                                         |  |  |  |  |  |
| Lessee/DBA (If Applicable)                                                                                                                                                                                                                                                     | Owner (if different from Applicant)<br>Name<br>Address<br>City, State & Zip                                                             | Cost Of<br>Work: \$_20,000,00<br>C of O Fee: \$<br>Total Fee: \$ |  |  |  |  |  |
| Current legal use (i.e. single family) LOLLE<br>If vacant, what was the previous use?<br>Proposed Specific use: LOLKER ROOMS<br>Is property part of a subdivision? NO<br>Project description: BUZL D PARTITION<br>NEUSE EXISTING EXHAUST AN<br>UP GRIADE LIGHTING AND LIF      | If yes, please name<br>I WALLS RELOCATE SHOWERS<br>D SUPPLY INETURNS, REUSE E                                                           | 5, TOLIETS, SINKS,<br>XZSTING ÉVECTRIC                           |  |  |  |  |  |
| UP 6/LADE LAGH TIANG AND LAFE SAFETY COMPONENTS   Contractor's name: CITY OF PORTLAND   Address: 389 CONTORESS 51   City, State & Zip PTLD ME 04101   Telephone: Z33 8523   Who should we contact when the permit is ready: LATING AUGES 57   Mailing address: 389 CONGRESS 57 |                                                                                                                                         |                                                                  |  |  |  |  |  |