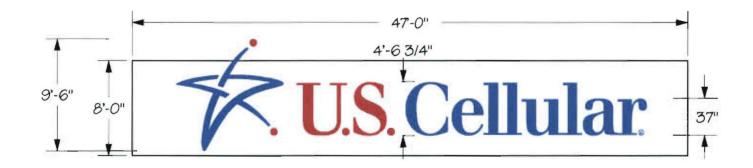

DATE

PHONE

RESPONSIBLE PERSON IN CHARGE OF WORK, TITLE

| 389 Congress Street, 04101 Tel: (207) 874-8703, Fax: (207) 874-8716                                                                                                                                                                                                                                                                                                                                                                                                                                                                                                                                                                                                                                                                                                                                                                                                                                                                                                                                                                                                                                                               |                                                                                                                                                                     | ding or Use Permit                                                 |                    | Permit No:             | Date Applied For:                       | CBL:                  |
|-----------------------------------------------------------------------------------------------------------------------------------------------------------------------------------------------------------------------------------------------------------------------------------------------------------------------------------------------------------------------------------------------------------------------------------------------------------------------------------------------------------------------------------------------------------------------------------------------------------------------------------------------------------------------------------------------------------------------------------------------------------------------------------------------------------------------------------------------------------------------------------------------------------------------------------------------------------------------------------------------------------------------------------------------------------------------------------------------------------------------------------|---------------------------------------------------------------------------------------------------------------------------------------------------------------------|--------------------------------------------------------------------|--------------------|------------------------|-----------------------------------------|-----------------------|
| City Of Portland   389 Congress St   Susiness Name:   Contractor Name:   Peter Drivas   Portland   (207) 874-2661                                                                                                                                                                                                                                                                                                                                                                                                                                                                                                                                                                                                                                                                                                                                                                                                                                                                                                                                                                                                                 | 389 Congress Street, 04101 Tel: (2                                                                                                                                  | 207) 874-8703, <b>Fax:</b> (207)                                   | ) 874-871 <u>6</u> | 05-0304                | 03/23/2005                              | 049 A001001           |
| 3 usiness Name:                                                                                                                                                                                                                                                                                                                                                                                                                                                                                                                                                                                                                                                                                                                                                                                                                                                                                                                                                                                                                                                                                                                   | Location of Construction:                                                                                                                                           | Owner Name:                                                        |                    | Owner Address:         |                                         | Phone:                |
| Peter Drivas  Portland  Permit Type: Signs - Permanent  Proposed Use: Hadlock Field / Seadogs/Install 47' x 8' sign(U.S. Cellular)  Proposed Verification Seadogs/Install 47' x 8' sign(U.S. Cellular)  Proposed Project Description: Install 47' x 8' sign(U.S. Cellular)  Proposed Project Description: Install 47' x 8' sign(U.S. Cellular)  Proposed Project Description: Install 47' x 8' sign(U.S. Cellular)  Proposed Project Description: Install 47' x 8' sign(U.S. Cellular)  Poept: Zoning Status: Approved with Conditions Reviewer: Marge Schmuckal Approval Date: 03/29/2005  Note: 3/29/05 left message for Peter - I want to confirm that the sign I am approving is only the sign on the existing Ok to Issue: This is the sign that eventually be put on top of the new seating area that has not been approved yet  1) This permit approval is only for the location shown on the existing back board of signs. When and if the new seating area is approved, another sign permit would be required to show the new location.  Pept: Building Status: Approved Reviewer: Mike Nugent Approval Date: 03/29/2005 | <b>165</b> Park Ave                                                                                                                                                 | City Of Portland                                                   |                    | 389 Congress St        |                                         |                       |
| Proposed Use: Hadlock Field / Seadogs/Install 47' x 8' sign(U.S. Cellular)  Proposed Project Description: Install 47' x 8' sign(U.S. Cellular)  Proposed Project Description: Install 47' x 8' sign(U.S. Cellular)  Proposed Project Description: Install 47' x 8' sign(U.S. Cellular)  Proposed Project Description: Install 47' x 8' sign(U.S. Cellular)  Proposed Project Description: Install 47' x 8' sign(U.S. Cellular)  Proposed Project Description: Install 47' x 8' sign(U.S. Cellular)  Proposed Project Description: Install 47' x 8' sign(U.S. Cellular)  Proposed Project Description: Install 47' x 8' sign(U.S. Cellular)  Proposed Project Description: Install 47' x 8' sign(U.S. Cellular)  Popt: Marge Schmuckal Approval Date: 03/29/2005  Proposed Project Description: Install 47' x 8' sign(U.S. Cellular)  Proposed Project Description: Install 47' x 8' sign(U.S. Cellular)                                                                                                                                                                                                                           | Business Name:                                                                                                                                                      | Contractor Name:                                                   | (                  | Contractor Address:    |                                         | Phone                 |
| Toposed Use:       Hadlock Field / Seadogs/Install 47' x 8' sign(U.S. Cellular)       Proposed Project Description:         Install 47' x 8' sign(U.S. Cellular)       Install 47' x 8' sign(U.S. Cellular)    Dept: Zoning Status: Approved with Conditions Reviewer: Marge Schmuckal Approval Date: 03/29/2005 Note: 3/29/05 left message for Peter - I want to confirm that the sign I am approving is only the sign on the existing Ok to Issue: ✓ back field board and not the one on top of the new stands that hasn't been approved yet             This is the sign that eventually be put on top of the new seating area that has not been approved yet             1) This permit approval is only for the location shown on the existing back board of signs. When and if the new seating area is approved, another sign permit would be required to show the new location. Dept: Building Status: Approved Reviewer: Mike Nugent Approval Date: 03/29/2005                                                                                                                                                            |                                                                                                                                                                     | Peter Drivas                                                       |                    | Portland               |                                         | (207) 874-2661        |
| Toposed Use: Hadlock Field / Seadogs/Install 47' x 8' sign(U.S. Cellular)  Proposed Project Description: Install 47' x 8' sign(U.S. Cellular)  Dept: Zoning Status: Approved with Conditions Reviewer: Marge Schmuckal Approval Date: 03/29/2005  Note: 3/29/05 left message for Peter - I want to confirm that the sign I am approving is only the sign on the existing Ok to Issue:  back field board and not the one on top of the new stands that hasn't been approved yet This is the sign that eventually be put on top of the new seating area that has not been approved yet  1) This permit approval is only for the location shown on the existing back board of signs. When and if the new seating area is approved, another sign permit would be required to show the new location.  Dept: Building Status: Approved Reviewer: Mike Nugent Approval Date: 03/29/2005                                                                                                                                                                                                                                                  | Lessee/Buyer's Name                                                                                                                                                 | Phone:                                                             | I                  | Permit Type:           |                                         |                       |
| Hadlock Field / Seadogs/Install 47' x 8' sign(U.S. Cellular)  Dept: Zoning Status: Approved with Conditions Reviewer: Marge Schmuckal Approval Date: 03/29/2005  Note: 3/29/05 left message for Peter - I want to confirm that the sign I am approving is only the sign on the existing Ok to Issue:  back field board and not the one on top of the new stands that hasn't been approved yet This is the sign that eventually be put on top of the new seating area that has not been approved yet  1) This permit approval is only for the location shown on the existing back board of signs. When and if the new seating area is approved, another sign permit would be required to show the new location.  Dept: Building Status: Approved Reviewer: Mike Nugent Approval Date: 03/29/2005                                                                                                                                                                                                                                                                                                                                   |                                                                                                                                                                     |                                                                    | L                  | Signs - Permanent      |                                         |                       |
| Dept: Zoning Status: Approved with Conditions Reviewer: Marge Schmuckal Approval Date: 03/29/2005  Note: 3/29/05 left message for Peter - I want to confirm that the sign I am approving is only the sign on the existing Ok to Issue:   back field board and not the one on top of the new stands that hasn't been approved yet  This is the sign that eventually be put on top of the new seating area that has not been approved yet  1) This permit approval is only for the location shown on the existing back board of signs. When and if the new seating area is approved, another sign permit would be required to show the new location.  Dept: Building Status: Approved Reviewer: Mike Nugent Approval Date: 03/29/2005                                                                                                                                                                                                                                                                                                                                                                                               | 'roposed Use:                                                                                                                                                       | <u> </u>                                                           | Proposed           | d Project Description: |                                         |                       |
| Note: 3/29/05 left message for Peter - I want to confirm that the sign I am approving is only the sign on the existing Ok to Issue:  back field board and not the one on top of the new stands that hasn't been approved yet  This is the sign that eventually be put on top of the new seating area that has not been approved yet  1) This permit approval is only for the location shown on the existing back board of signs. When and if the new seating area is approved, another sign permit would be required to show the new location.  Dept: Building Status: Approved Reviewer: Mike Nugent Approval Date: 03/29/2005                                                                                                                                                                                                                                                                                                                                                                                                                                                                                                   | Hadlock Field / Seadogs/Install 47' x                                                                                                                               | 8' sign(U.S. Cellular)                                             | Install            | 47' x 8'sign(U.S. C    | Cellular)                               |                       |
| Note: 3/29/05 left message for Peter - I want to confirm that the sign I am approving is only the sign on the existing Ok to Issue:  back field board and not the one on top of the new stands that hasn't been approved yet  This is the sign that eventually be put on top of the new seating area that has not been approved yet  1) This permit approval is only for the location shown on the existing back board of signs. When and if the new seating area is approved, another sign permit would be required to show the new location.  Dept: Building Status: Approved Reviewer: Mike Nugent Approval Date: 03/29/2005                                                                                                                                                                                                                                                                                                                                                                                                                                                                                                   |                                                                                                                                                                     |                                                                    |                    |                        |                                         |                       |
| Note: 3/29/05 left message for Peter - I want to confirm that the sign I am approving is only the sign on the existing Ok to Issue:  back field board and not the one on top of the new stands that hasn't been approved yet  This is the sign that eventually be put on top of the new seating area that has not been approved yet  1) This permit approval is only for the location shown on the existing back board of signs. When and if the new seating area is approved, another sign permit would be required to show the new location.  Dept: Building Status: Approved Reviewer: Mike Nugent Approval Date: 03/29/2005                                                                                                                                                                                                                                                                                                                                                                                                                                                                                                   |                                                                                                                                                                     |                                                                    |                    |                        |                                         |                       |
| Note: 3/29/05 left message for Peter - I want to confirm that the sign I am approving is only the sign on the existing Ok to Issue:  back field board and not the one on top of the new stands that hasn't been approved yet  This is the sign that eventually be put on top of the new seating area that has not been approved yet  1) This permit approval is only for the location shown on the existing back board of signs. When and if the new seating area is approved, another sign permit would be required to show the new location.  Dept: Building Status: Approved Reviewer: Mike Nugent Approval Date: 03/29/2005                                                                                                                                                                                                                                                                                                                                                                                                                                                                                                   |                                                                                                                                                                     |                                                                    |                    |                        |                                         |                       |
| Note: 3/29/05 left message for Peter - I want to confirm that the sign I am approving is only the sign on the existing Ok to Issue:  back field board and not the one on top of the new stands that hasn't been approved yet  This is the sign that eventually be put on top of the new seating area that has not been approved yet  1) This permit approval is only for the location shown on the existing back board of signs. When and if the new seating area is approved, another sign permit would be required to show the new location.  Dept: Building Status: Approved Reviewer: Mike Nugent Approval Date: 03/29/2005                                                                                                                                                                                                                                                                                                                                                                                                                                                                                                   | D 1 7 : 01 1                                                                                                                                                        | 1 11 0 111                                                         | D :                | )/ C1 1                | 1 1 1 1 1 1 1 1 1 1 1 1 1 1 1 1 1 1 1 1 | 4 02/20/2005          |
| back field board and not the one on top of the new stands that hasn't been approved yet  This is the sign that eventually be put on top of the new seating area that has not been approved yet  1) This permit approval is only for the location shown on the existing back board of signs. When and if the new seating area is approved, another sign permit would be required <i>to</i> show the new location.  Dept: Building Status: Approved Reviewer: Mike Nugent Approval Date: 03/29/2005                                                                                                                                                                                                                                                                                                                                                                                                                                                                                                                                                                                                                                 |                                                                                                                                                                     | 11                                                                 |                    | C                      | **                                      | _                     |
| 1) This permit approval is only for the location shown on the existing back board of signs. When and if the new seating area is approved, another sign permit would be required <i>to</i> show the new location. <b>Dept:</b> Building <b>Status:</b> Approved <b>Reviewer:</b> Mike Nugent <b>Approval Date:</b> 03/29/2005                                                                                                                                                                                                                                                                                                                                                                                                                                                                                                                                                                                                                                                                                                                                                                                                      |                                                                                                                                                                     | one on top of the new stands                                       | that hasn't b      | een approved yet       |                                         | Ok to Issue: <b>⊻</b> |
| Dept:       Building       Status:       Approved       Reviewer:       Mike Nugent       Approval Date:       03/29/2005                                                                                                                                                                                                                                                                                                                                                                                                                                                                                                                                                                                                                                                                                                                                                                                                                                                                                                                                                                                                         |                                                                                                                                                                     | y be put on top of the new se                                      | ating area th      | at has not been app    |                                         |                       |
| · · · · · · · · · · · · · · · · · · ·                                                                                                                                                                                                                                                                                                                                                                                                                                                                                                                                                                                                                                                                                                                                                                                                                                                                                                                                                                                                                                                                                             | This is the sign that eventually                                                                                                                                    |                                                                    | Ü                  | 11                     | •                                       | ing area is           |
| · · · · · · · · · · · · · · · · · · ·                                                                                                                                                                                                                                                                                                                                                                                                                                                                                                                                                                                                                                                                                                                                                                                                                                                                                                                                                                                                                                                                                             | This is the sign that eventually  1) This permit approval is only for the                                                                                           | e location shown on the exis                                       | sting back bo      | pard of signs. When    | •                                       | ing area is           |
|                                                                                                                                                                                                                                                                                                                                                                                                                                                                                                                                                                                                                                                                                                                                                                                                                                                                                                                                                                                                                                                                                                                                   | This is the sign that eventually  1) This permit approval is only for the approved, another sign permit would be approved.                                          | the location shown on the exisuld be required <i>to</i> show the n | sting back bo      | oard of signs. When    | and if the new seat                     |                       |
|                                                                                                                                                                                                                                                                                                                                                                                                                                                                                                                                                                                                                                                                                                                                                                                                                                                                                                                                                                                                                                                                                                                                   | This is the sign that eventually  1) This permit approval is only for the approved, another sign permit would be approved. Building Status: A                       | the location shown on the exisuld be required <i>to</i> show the n | sting back bo      | oard of signs. When    | and if the new seati                    | ite: 03/29/2005       |
|                                                                                                                                                                                                                                                                                                                                                                                                                                                                                                                                                                                                                                                                                                                                                                                                                                                                                                                                                                                                                                                                                                                                   | This is the sign that eventually  1) This permit approval is only for the approved, another sign permit would be approved. Building Status: A                       | the location shown on the exisuld be required <i>to</i> show the n | sting back bo      | oard of signs. When    | and if the new seati                    | ite: 03/29/2005       |
|                                                                                                                                                                                                                                                                                                                                                                                                                                                                                                                                                                                                                                                                                                                                                                                                                                                                                                                                                                                                                                                                                                                                   | This is the sign that eventually  1) This permit approval is only for the approved, another sign permit would be approved. Building Status: A                       | the location shown on the exisuld be required <i>to</i> show the n | sting back bo      | oard of signs. When    | and if the new seati                    | ite: 03/29/2005       |
|                                                                                                                                                                                                                                                                                                                                                                                                                                                                                                                                                                                                                                                                                                                                                                                                                                                                                                                                                                                                                                                                                                                                   | This is the sign that eventually  1) This permit approval is only for the approved, another sign permit would be approved. Building Status: A                       | the location shown on the exisuld be required <i>to</i> show the n | sting back bo      | oard of signs. When    | and if the new seati                    | ite: 03/29/2005       |
|                                                                                                                                                                                                                                                                                                                                                                                                                                                                                                                                                                                                                                                                                                                                                                                                                                                                                                                                                                                                                                                                                                                                   | This is the sign that eventually  1) This permit approval is only for the approved, another sign permit would be approved. Building Status: A                       | the location shown on the exisuld be required <i>to</i> show the n | sting back bo      | oard of signs. When    | and if the new seati                    | ite: 03/29/2005       |
|                                                                                                                                                                                                                                                                                                                                                                                                                                                                                                                                                                                                                                                                                                                                                                                                                                                                                                                                                                                                                                                                                                                                   | This is the sign that eventually  1) This permit approval is only for the approved, another sign permit would be approved. Building Status: A                       | the location shown on the exisuld be required <i>to</i> show the n | sting back bo      | oard of signs. When    | and if the new seati                    | ite: 03/29/2005       |
| Comments                                                                                                                                                                                                                                                                                                                                                                                                                                                                                                                                                                                                                                                                                                                                                                                                                                                                                                                                                                                                                                                                                                                          | This is the sign that eventually  1) This permit approval is only for the approved, another sign permit wound between the approved.  Dept: Building Status: A Note: | the location shown on the exisuld be required <i>to</i> show the n | sting back bo      | oard of signs. When    | and if the new seati                    | ite: 03/29/2005       |
| Comments:                                                                                                                                                                                                                                                                                                                                                                                                                                                                                                                                                                                                                                                                                                                                                                                                                                                                                                                                                                                                                                                                                                                         | This is the sign that eventually  1) This permit approval is only for the approved, another sign permit woo.  Dept: Building Status: A Note:                        | the location shown on the exisuld be required <i>to</i> show the n | sting back bo      | oard of signs. When    | and if the new seati                    | ite: 03/29/2005       |