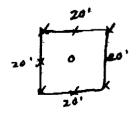

0 = CENTER POLIL

NAMI MAINE Tent Dearing Oaks

20 × 20 FRAME/No WALLS

If walls are Attached/Doors can be augumene.