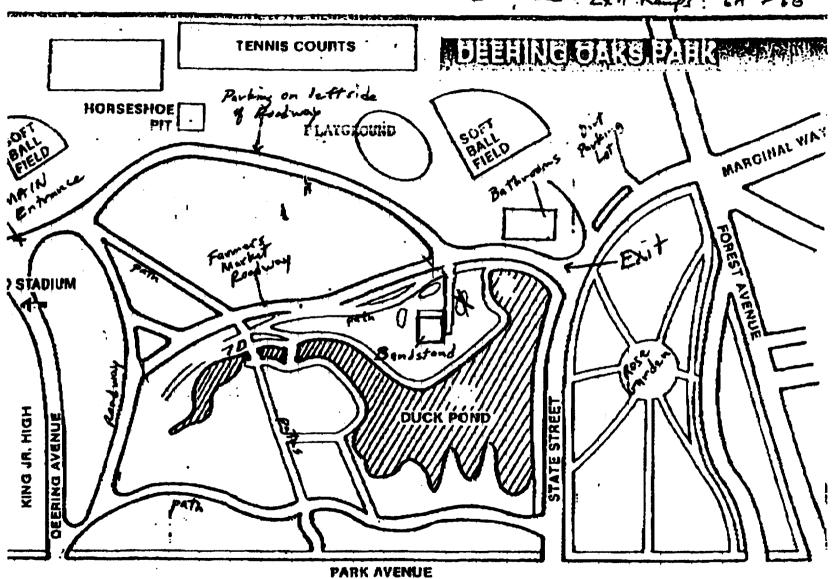

| Location/Address of Construction: Details of Tent setup:                                                                                                                                                                                                              | Date of Tent breakdown                                                                                                                     |                         |
|-----------------------------------------------------------------------------------------------------------------------------------------------------------------------------------------------------------------------------------------------------------------------|--------------------------------------------------------------------------------------------------------------------------------------------|-------------------------|
| 5/10/03                                                                                                                                                                                                                                                               | 5/10/03                                                                                                                                    |                         |
| Tax Assessor's Chart, Block & Lot#                                                                                                                                                                                                                                    | Owner:                                                                                                                                     | Telephone:              |
| Chart# Block# Lot#                                                                                                                                                                                                                                                    |                                                                                                                                            | 1622-5767               |
| Lessee/Buyer's Name (If Applicable)  NAMI Maine                                                                                                                                                                                                                       | Applicant name, address & telephone: 51. Augustume 1 Bangar 51. Augustume 207-622-5767                                                     | Fee: \$.35.90           |
| 2. Letter of approval from property of the Parks & Recreation @ 874-879. 3. Plot Plan showing the following:  I. Property lines.  II. Building location 4. Tent location, including dimension 5. If the City is the property owner, C. Minimum amount of coverage is: | Rentat fizur  20' x 20'  3 softent, exits and entrances in tent.  3 certificate of Insurance listing the City of S400,000.00.  Applicated: | as additional insured.  |
| Whom should we contact when the permatering address:   Bangur 51.  PHONE: (022-5767                                                                                                                                                                                   | nit is ready: <u>She Lector</u> de<br>Augusta me 04332                                                                                     | <u>. Mejissa gabina</u> |
| We will contact you by phone when the review the requirements before starting a ISSUED AND A \$100.00 FINE LEVIED IF ANY                                                                                                                                              | ny work, with a Plan Reviewer. A STOF                                                                                                      | WORK ORDER WILL BE      |

0 = CENTER POLIL

NAMI MAINE Tent Dearing Oaks

20 × 20 FRAME/No WALLS

If walls are Attached/Doors can be augumene.