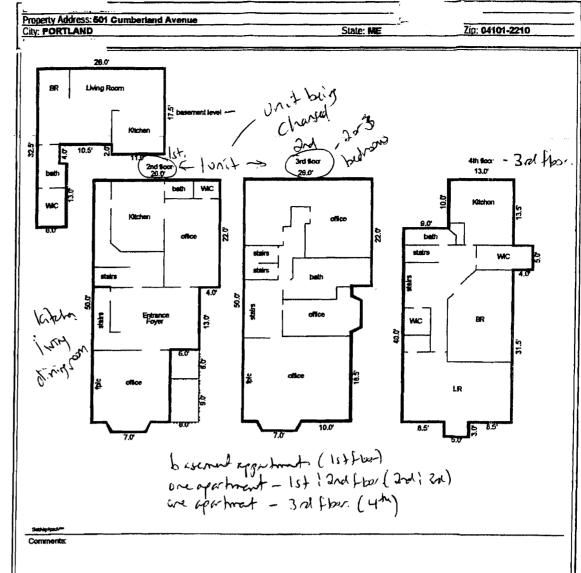

### Hi Jim, here is the list:

1. Fire Doors with self closing hinges required at 1st floor - rear egress off kitchen (swing into unit), hall to basement entry. Basement level - entry to front unfinished storage. 2nd floor unit entry.

- 2. Self closing hinges added to existing fire doors at 1st floor entry to unit off rear common hall, 2nd floor entry off rear common hall.
- 3. Hardwired battery backup smoke detector to be installed in the 1st floor unit (interconnected with 2nd floor existing).
- 4. Two layers of 5/8 type X sheetrock over the stained glass window in basement adjacent to the basement unit closet.
- 5. Install handrail to code at stair in 3rd floor apartment.

As discussed, there will be a condition place on the CO for restriction of use of the rooms located off the 2nd floor common hallway. Separate permits will be required for occupancy or habitabitation of these rooms and any reconfiguration of the units.

### Comments:

8/5/2009-amachado: Gave site plan exemption application to planning.

8/21/2009-gg: received site plan exemption with a condition of 8/20/09. Filed with permit. /gg

9/2/2009-jmb: Spoke to James S. Who verified no work involved and smokes on each level. In addition to 2 interior stairs there is a replaced fire escape. As this was formerly a 3 unit this must meet the Housing Code.

Dimensional floor plan of existing space and dimensional floor plan of proposed space.

The Re will Not Be Any Chambes To FWOR PLAN.

A Minor Site Plan Review is required for any change of use between 5,000 and 10,000 sq. ft. (cumulatively within a 3-year period)

|       | AREA CALCU    | LATIONS SUMMARY | 1          |
|-------|---------------|-----------------|------------|
| Code  | Description   | Size            | Net Totals |
| GLA1  | First Floor   | 521.00          | 521.00     |
| GLA2  | Second Floor  | 1114.00         | 1114.00    |
| GLA3  | Third Floor   | 1217.00         | 1217.00    |
| CELA. | Fourth Floor  | 1045.00         | 1045.00    |
| P/P   | Pozah         | 36.00           | İ          |
|       | Porch         | 54.00           | 90.00      |
|       |               |                 |            |
|       |               |                 |            |
|       |               |                 |            |
|       |               |                 |            |
|       | TOTAL LIVABLE | (rounded)       | 3897       |