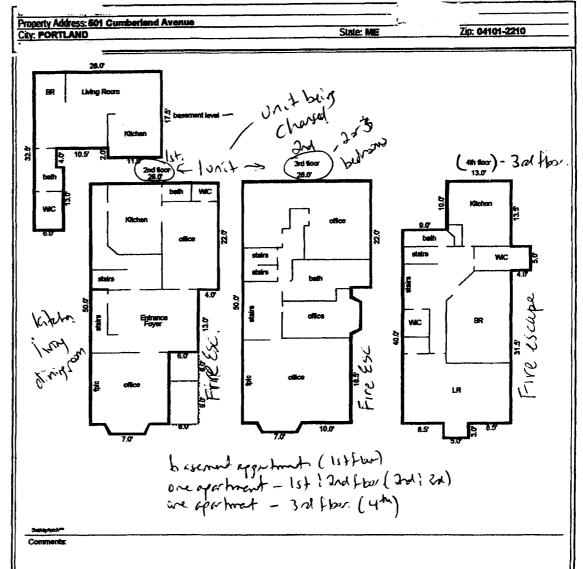

### Hi Jim, here is the list:

1. Fire Doors with self closing hinges required at 1st floor - rear egress off kitchen (swing into unit), hall to basement entry. Basement level - entry to front unfinished storage. 2nd floor unit entry.

- 2. Self closing hinges added to existing fire doors at 1st floor entry to unit off rear common hall, 2nd floor entry off rear common hall.
- 3. Hardwired battery backup smoke detector to be installed in the 1st floor unit (interconnected with 2nd floor existing).
- 4. Two layers of 5/8 type X sheetrock over the stained glass window in basement adjacent to the basement unit closet.
- 5. Install handrail to code at stair in 3rd floor apartment.

As discussed, there will be a condition place on the CO for restriction of use of the rooms located off the 2nd floor common hallway. Separate permits will be required for occupancy or habitabitation of these rooms and any reconfiguration of the units.

### Comments:

8/5/2009-amachado: Gave site plan exemption application to planning.

8/21/2009-gg: received site plan exemption with a condition of 8/20/09. Filed with permit. /gg

9/2/2009-jmb: Spoke to James S. Who verified no work involved and smokes on each level. In addition to 2 interior stairs there is a replaced fire escape. As this was formerly a 3 unit this must meet the Housing Code.

Dimensional floor plan of existing space and dimensional floor plan of proposed space.

The Re will Not Be Any Chambes To FWOR PLAN.

A Minor Site Plan Review is required for any change of use between 5,000 and 10,000 sq. ft. (cumulatively within a 3-year period)

|       | AREA CALCU    | LATIONS SUMMARY | 1          |
|-------|---------------|-----------------|------------|
| Code  | Description   | Size            | Net Totals |
| GLA1  | First Floor   | 521.00          | 521.00     |
| GLA2  | Second Floor  | 1114.00         | 1114.00    |
| GLA3  | Third Floor   | 1217.00         | 1217.00    |
| CELA. | Fourth Floor  | 1045.00         | 1045.00    |
| P/P   | Pozah         | 36.00           | İ          |
|       | Porch         | 54.00           | 90.00      |
|       |               |                 |            |
|       |               |                 |            |
|       |               |                 |            |
|       |               |                 |            |
|       | TOTAL LIVABLE | (rounded)       | 3897       |