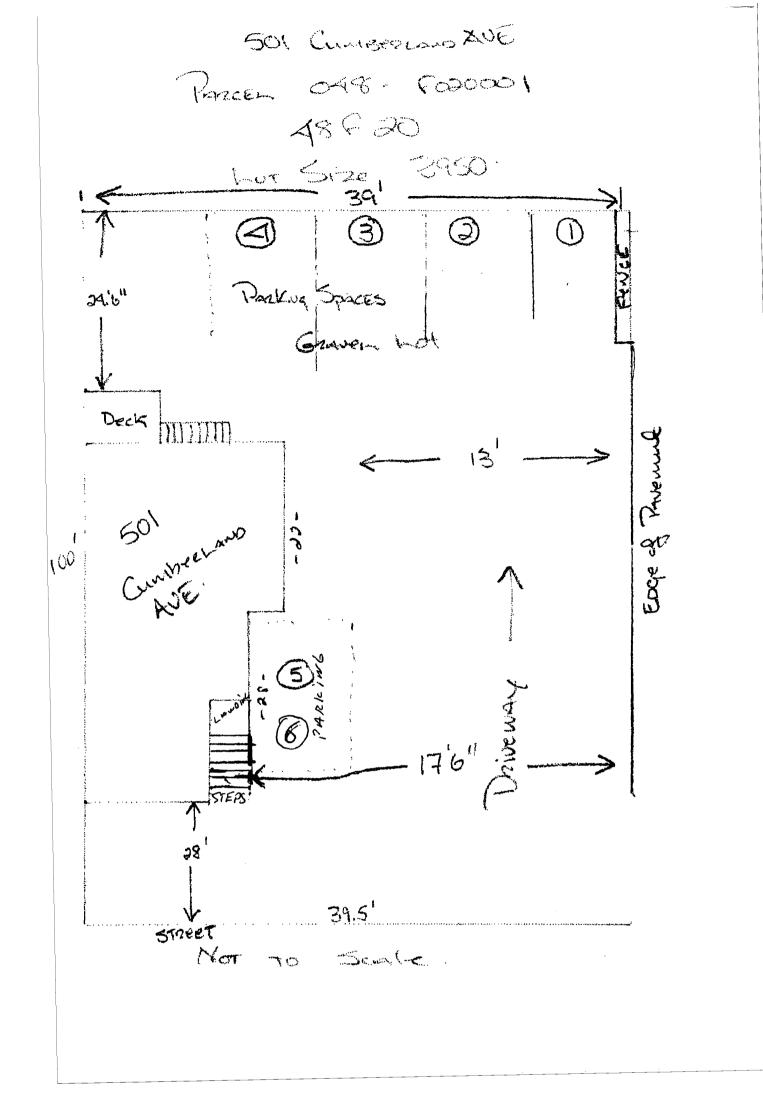

The shape and dimension of the lot, footprint of the existing and proposed structure and the distance from the actual property lines.

Location and dimensions of parking areas and driveways, street spaces and building frontage.