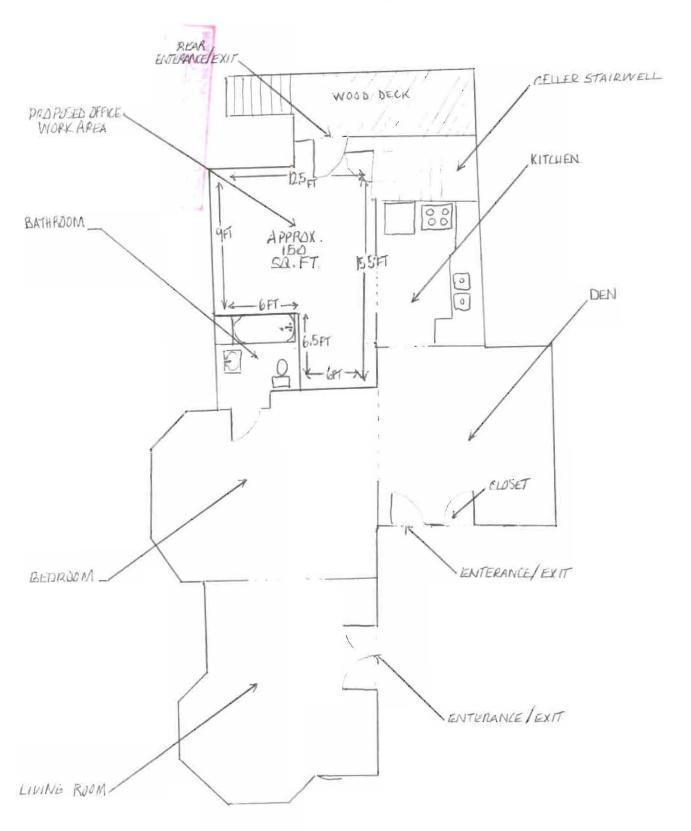

## CHANGE OF ADDRESS SKETCH/FLODRPLAIN 515 CUMBERLAND AVE, APT. I PORTLAND, ME 04101

APPROX. TOTAL SO FOOTAGE OF APT. 1 = 700 SOFT.

APPROX. HOME OCCUPATION INTENDED USAGE = 150 SOFT.

This home occupation shall occupy approximately one hundred fifty (150) square feet of floorspace, which is sketched on the change of address floor plan. The percent of home business intended usage is approximately 21% of the total floor area. There will be no need of storage space due to nature of the business. If an exterior sign is decided upon, it shall be non illuminated, and not exceed an area of two (2) square feet. This sign shall not project more than (1) foot from the building. Any need for parking due to this home occupation, will be directed to use on premise, off street parking.

All code regulations will be conformed to without delay. Please find a floor sketch/layout attached for your information. Any questions/concerns, please call 773-6627

Sincerely,
Martin J. Devlin
Prospective Owner-Structure Home Inspections