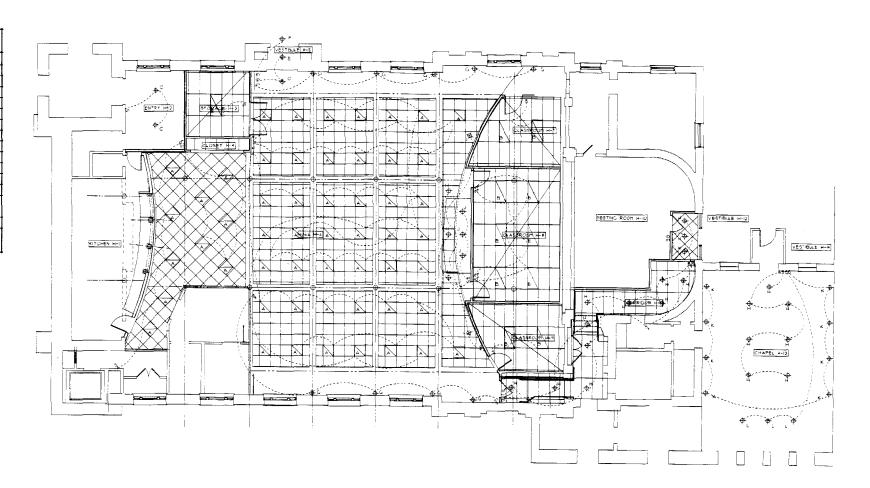

| STROBE  | FIRE-LITE    |          |              |                                                                                                             |





project (

SAINT DOMINIC SACRED HEART PARISH INTERIOR HALL RENOVATIONS

PORTLAND, MAINE

SAMMAS

GTA2 architects

northand -- ins

visions

NOVEMBER, 2003

sheet title
LIGHTING PLAN

scale
AS NOTEO

drawn by
SMT

project number
0338

sheet number

LIFE SAFETY ELEMENTS

L.1



#### CITY OF PORTLAND, MAINE

**Department of Building Inspections** 

| Jan 23 20 04                                                      |
|-------------------------------------------------------------------|
| Received from Crandall Toothalast Location of Work /05 poth St #2 |
| Cost of Construction \$  Permit Fee \$                            |
| Building (IL) Plumbing (I5) Electrical (I2) Site Plan (U2) Other  |
| CBL: 0/5 E /2 Check #: 1/02 Total Collected \$ 336 99             |

## THIS IS NOT A PERMIT

No