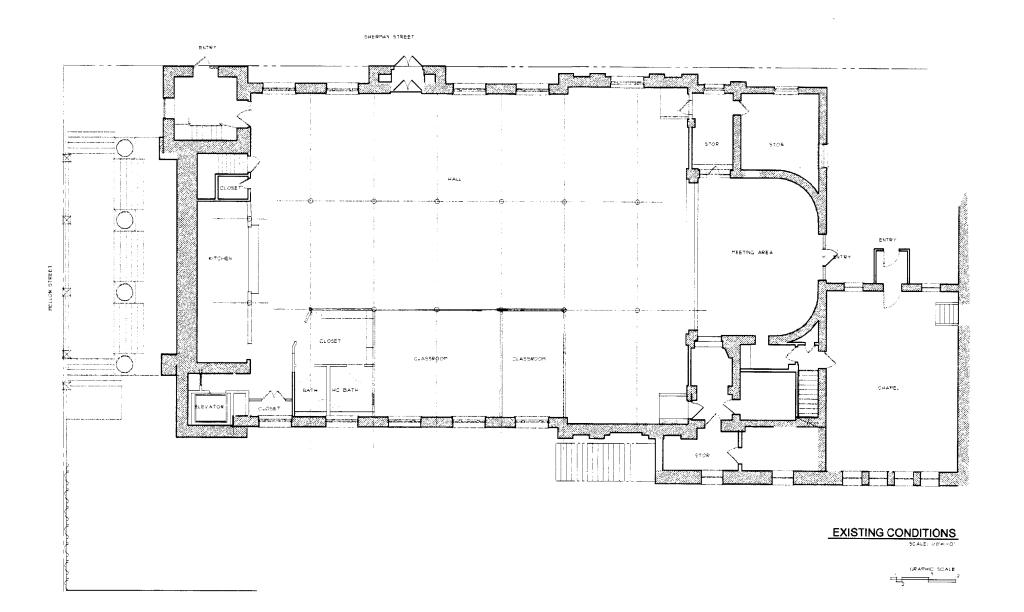

FROM

Inspector of Buildings City of Portland, Maine Department of Planning & Urban Development Division of Housing & Community Service

٠.

STEPHEN M. THOMAS

RE:

Certificate of Design

DATE

1.15.04

These plans and/or specifications covering construction work on:

PARISU MULL RENOVATIONS AT SACRED HEART

ST. DOMINICA CHURCH

Have been designed and drawn up by the undersigned, a Maine registered architect/engineer according to the BOCA National Building Code/1999 Fourteenth Edition, and local amendments.



Signature Studius Title PRINCIPAL

Firm GTA.2 ARCHITECTS

Address 44 OAK ST / 04101

#### As per Maine State Law:

\$50,000.00 or more in new construction, repair, expansion, addition, or modification for Building or Structures, shall be prepared by a registered design

PSH 6/20/2k



project title

SAINT DOMINIC SACRED HEART PARISH INTERIOR HALL RENOVATIONS

PORTLAND, MAINE

GTA.2 architects

date NOVEMBER, 2003

sheet tide EXISTING CONDITIONS

scale AS NOTED

drawn by SMT project number 0338

sheel number EX.1



SAINT DOMINIC SACRED HEART PARISH INTERIOR HALL RENOVATIONS

PORTLAND, MAINE



GTA.2 architects

207-771-5461 fax 774-0846

NOVEMBER, 2003

sheet title
DEMOLITION
PLAN

AS NOTED
drawn by
SMT
project number
0338

sheet number D.1



FLOOR PLAN





| DOOR<br>NUMBER | SIZE                  | TYPE | FRAME      | HARDWARE        | MATERIAL | FIRE<br>RATING | NOTES                                               |
|----------------|-----------------------|------|------------|-----------------|----------|----------------|-------------------------------------------