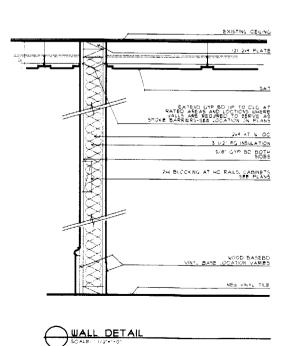

ition, and local amendments.



Signature Studius Title PRINCIPAL

Firm GTA.2 ARCHITECTS

Address 44 OAK ST / 04101

#### As per Maine State Law:

\$50,000.00 or more in new construction, repair, expansion, addition, or modification for Building or Structures, shall be prepared by a registered design

PSH 6/20/2k



project title

SAINT DOMINIC SACRED HEART PARISH INTERIOR HALL RENOVATIONS

PORTLAND, MAINE

GTA.2 architects

date NOVEMBER, 2003

sheet tide EXISTING CONDITIONS

scale AS NOTED

drawn by SMT project number 0338

sheel number EX.1



SAINT DOMINIC SACRED HEART PARISH INTERIOR HALL RENOVATIONS

PORTLAND, MAINE



GTA.2 architects

207-771-5461 fax 774-0846

NOVEMBER, 2003

sheet title
DEMOLITION
PLAN

AS NOTED
drawn by
SMT
project number
0338

sheet number D.1



FLOOR PLAN





| DOOR<br>NUMBER | SIZE                  | TYPE | FRAME      | HARDWARE        | MATERIAL | FIRE<br>RATING | NOTES                                               |
|----------------|-----------------------|------|------------|-----------------|----------|----------------|-----------------------------------------------------|
|                | EXISTING              |      | EXISTING   | EXISTING.       | EXISTING | EXISTING       | EXISTING                                            |
|                | 3'-0'x4'-8'xl 3/4'    | A    | нп         | 1/2 PR HINGES   | SC WOOD  | -              | KEYED                                               |
| 3              | EXISTING              | -    | EXISTING   | EXISTING        | EXISTING | EXISTING       | EXISTING/REPAIR/REFINISH