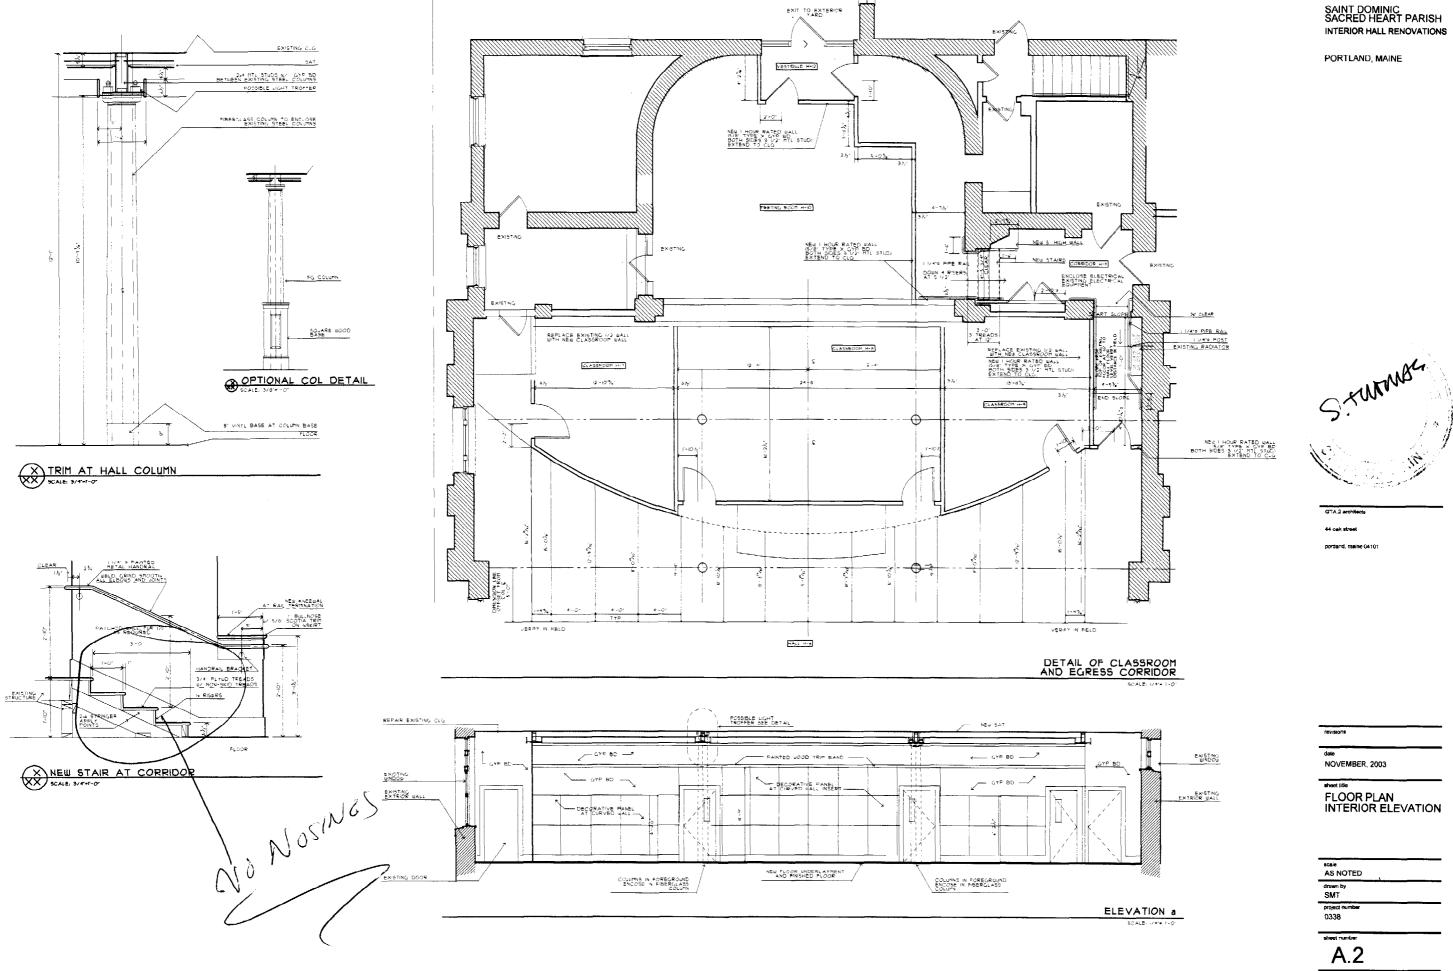

SER                     |
| - 11           | EXSTING               | _    | Existing.  | EXISTING        | EXISTING | EXISTING       | EXISTING/REPAIR/REFINISH                            |
| 18             | EX 5TING              |      | EXISTING   | EXISTING        | EXISTING | EXISTING       | EXISTING/REPAIR/REFINISH                            |
| 19             | EX STING              | -    | EXISTING:  | EXISTING        | EXISTING | EXISTING       | EXISTING/REPAIR/REFINISH                            |



DOOR TYPES

project ti

SAINT DOMINIC SACRED HEART PARISH INTERIOR HALL RENOVATIONS

PORTLAND, MAINE



074.0

44 oak stre

portland, maine 04101

207-771-5461 fax 774-0846

revisions
date

NOVEMBER, 2003

FLOOR PLAN

AS NOTED

drawn by
SMT

project number
0338

sheet number
A. 1



project title





CHAIR RAIL TRIM DETAIL

SCALE: 17/2%-0



SECTION THRU COUNTER

SCALE: 3/4 = 7/0′

€ COLUMN

PLAN DETAIL AT PASS THRU WINDOW



project title

SAINT DOMINIC SACRED HEART PARISH INTERIOR HALL RENOVATIONS

PORTLAND, MAINE

GTA.2 architects

44 oak street

portland, maine 04101

revisions

NOVEMBER, 2003

sheet title

FLOOR PLAN INTERIOR ELEVATION

AS NOTED

drawn by
SMT

project number 0338

A.3

| A 2 ELOR DOD IN BY TEN LAMPS.  B 4 ELOR DOD IN BY TEN LAMPS.  C 1 ELOR DOD IN BY TEN LAMPS, BALLAST  C