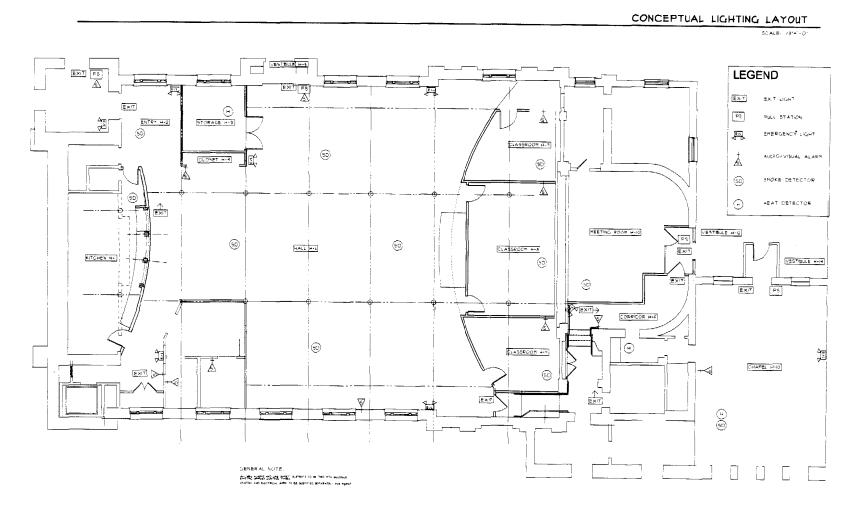

| STROBE  | FIRE-LITE    |          |              |                                                                                                             |





project (

SAINT DOMINIC SACRED HEART PARISH INTERIOR HALL RENOVATIONS

PORTLAND, MAINE

SAMMAS

GTA2 architects

northand -- ins

visions

NOVEMBER, 2003

sheet title
LIGHTING PLAN

scale
AS NOTEO

drawn by
SMT

project number
0338

sheet number

LIFE SAFETY ELEMENTS

L.1



#### CITY OF PORTLAND, MAINE

**Department of Building Inspections** 

| Jan 23 20 04                                                      |
|-------------------------------------------------------------------|
| Received from Crandall Toothalast Location of Work /05 poth St #2 |
| Cost of Construction \$  Permit Fee \$                            |
| Building (IL) Plumbing (I5) Electrical (I2) Site Plan (U2) Other  |
| CBL: 0/5 E /2 Check #: 1/02 Total Collected \$ 336 99             |

## THIS IS NOT A PERMIT

No w