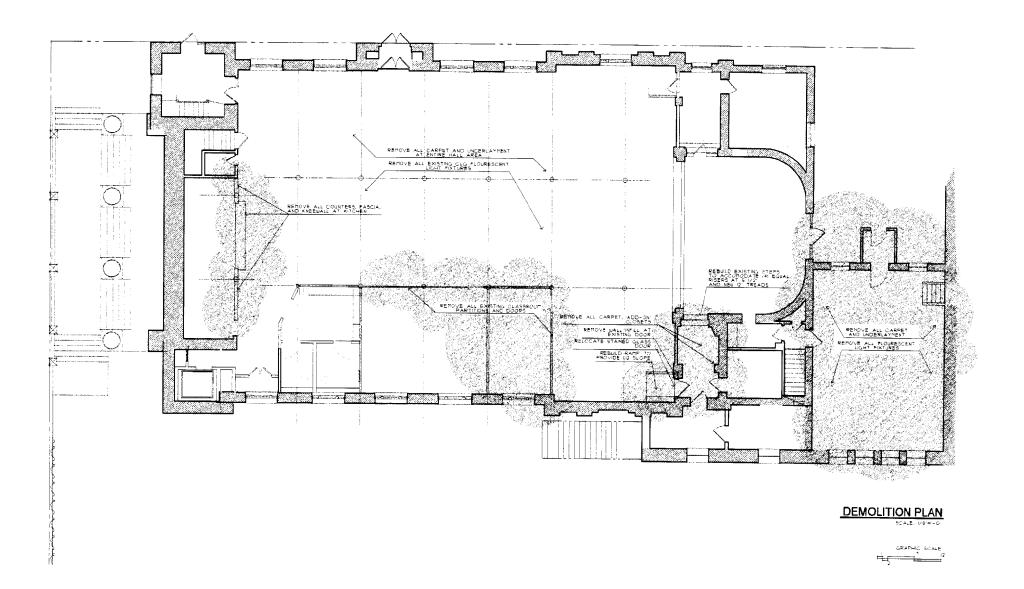

s covering construction work on:

PARISU MULL RENOVATIONS AT SACRED HEART

ST. DOMINICA CHURCH

Have been designed and drawn up by the undersigned, a Maine registered architect/engineer according to the BOCA National Building Code/1999 Fourteenth Edition, and local amendments.



Signature Studius Title PRINCIPAL

Firm GTA.2 ARCHITECTS

Address 44 OAK ST / 04101

#### As per Maine State Law:

\$50,000.00 or more in new construction, repair, expansion, addition, or modification for Building or Structures, shall be prepared by a registered design

PSH 6/20/2k



project title

SAINT DOMINIC SACRED HEART PARISH INTERIOR HALL RENOVATIONS

PORTLAND, MAINE

GTA.2 architects

date NOVEMBER, 2003

sheet tide EXISTING CONDITIONS

scale AS NOTED

drawn by SMT project number 0338

sheel number EX.1



SAINT DOMINIC SACRED HEART PARISH INTERIOR HALL RENOVATIONS

PORTLAND, MAINE



GTA.2 architects

207-771-5461 fax 774-0846

NOVEMBER, 2003

sheet title
DEMOLITION
PLAN

AS NOTED
drawn by
SMT
project number
0338

sheet number D.1



FLOOR PLAN





| DOOR<br>NUMBER | SIZE                  | TYPE | FRAME      | HARDWARE        | MATERIAL | FIRE<br>RATING | NOTES                                               |
|----------------|-----------------------|------|------------|-----------------|----------|----------------|-----------------------------------------------------|
|                | EXISTING              |      | EXISTING   | EXISTING.       | EXISTING | EXISTING       | EXISTING                                            |
|                | 3'-0'x4'-8'xl 3/4'    | A    | нп