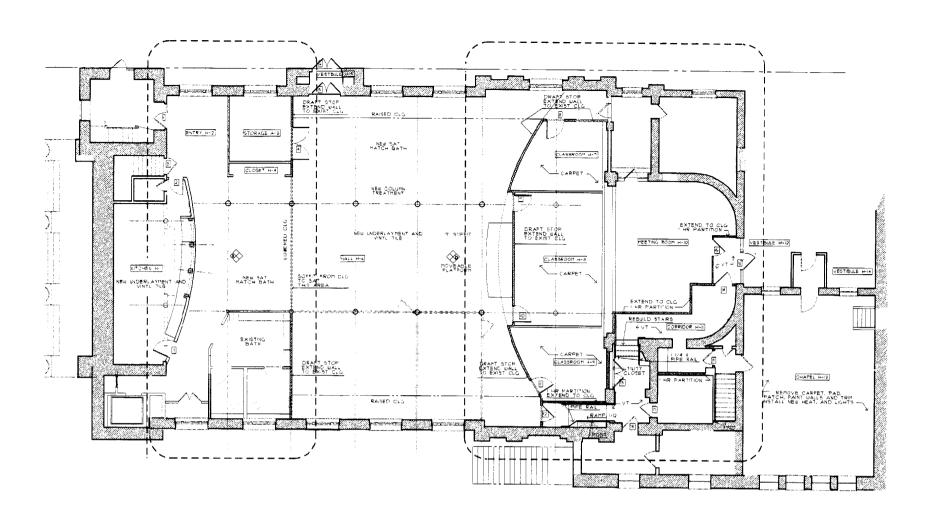

99 Fourteenth Edition, and local amendments.



Signature Studius Title PRINCIPAL

Firm GTA.2 ARCHITECTS

Address 44 OAK ST / 04101

#### As per Maine State Law:

\$50,000.00 or more in new construction, repair, expansion, addition, or modification for Building or Structures, shall be prepared by a registered design

PSH 6/20/2k



project title

SAINT DOMINIC SACRED HEART PARISH INTERIOR HALL RENOVATIONS

PORTLAND, MAINE

GTA.2 architects

date NOVEMBER, 2003

sheet tide EXISTING CONDITIONS

scale AS NOTED

drawn by SMT project number 0338

sheel number EX.1



SAINT DOMINIC SACRED HEART PARISH INTERIOR HALL RENOVATIONS

PORTLAND, MAINE



GTA.2 architects

207-771-5461 fax 774-0846

NOVEMBER, 2003

sheet title
DEMOLITION
PLAN

AS NOTED
drawn by
SMT
project number
0338

sheet number D.1



FLOOR PLAN





| DOOR<br>NUMBER | SIZE                  | TYPE | FRAME      | HARDWARE        | MATERIAL | FIRE<br>RATING | NOTES                                               |
|----------------|-----------------------|------|------------|-----------------|----------|----------------|-----------------------------------------------------|
|                | EXISTING              |      | EXISTING   | EXISTING.       | EXISTING | EXISTING       | EXISTING                                            |
|                | 3'-0'x4'-8'xl 3/4'    | A    | нп         | 1/2 PR HINGES   | SC WOOD  | -              | KEYED                                               |
| 3              | EXISTING              | -    | EXISTING   | EXISTING        | EXISTING | EXISTING       | EXISTING/REPAIR/REFIN