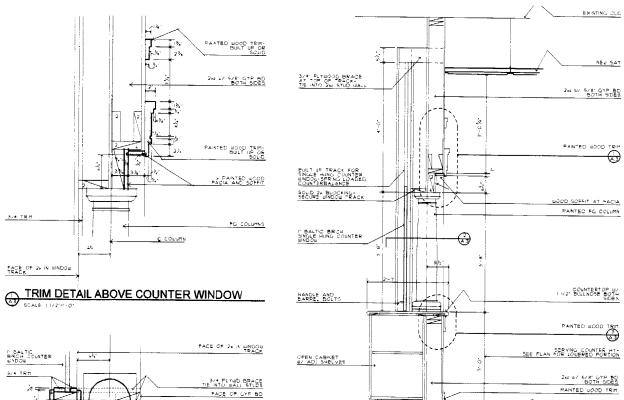

| _    | Existing.  | EXISTING        | EXISTING | EXISTING       | EXISTING/REPAIR/REFINISH                            |
| 18             | EX 5TING              |      | EXISTING   | EXISTING        | EXISTING | EXISTING       | EXISTING/REPAIR/REFINISH                            |
| 19             | EX STING              | -    | EXISTING:  | EXISTING        | EXISTING | EXISTING       | EXISTING/REPAIR/REFINISH                            |



DOOR TYPES

project ti

SAINT DOMINIC SACRED HEART PARISH INTERIOR HALL RENOVATIONS

PORTLAND, MAINE



074.0

44 oak stre

portland, maine 04101

207-771-5461 fax 774-0846

revisions
date

NOVEMBER, 2003

FLOOR PLAN

AS NOTED

drawn by
SMT

project number
0338

sheet number
A. 1



project title





CHAIR RAIL TRIM DETAIL

SCALE: 17/2%-0



SECTION THRU COUNTER

SCALE: 3/4 = 7/0′

€ COLUMN

PLAN DETAIL AT PASS THRU WINDOW



project title

SAINT DOMINIC SACRED HEART PARISH INTERIOR HALL RENOVATIONS

PORTLAND, MAINE

GTA.2 architects

44 oak street

portland, maine 04101

revisions

NOVEMBER, 2003

sheet title

FLOOR PLAN INTERIOR ELEVATION

AS NOTED

drawn by
SMT

project number 0338

A.3

| A 2 ELOR DOD IN BY TEN LAMPS.  B 4 ELOR DOD IN BY TEN LAMPS.  C 1 ELOR DOD IN BY TEN LAMPS, BALLAST  C