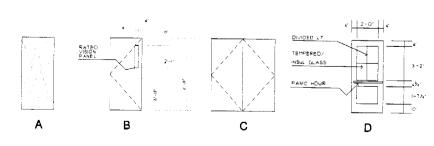

| 3'-0'x6-8'x1 3/4"     | ь    | HM         | 1 1/2 PR HINGES | 5C W000  | B LABEL        | KEYED/ YISION PANEL/ PANIC/ CLOS                    |
| -6             | 3:-0'x4'~8'xi 3/4'    | ٥    | <b>₩</b> M | 1 1/2 PR HINGES | SC WOOD  | -              | KEYED/BEATHERSTRIP/PANIC/C_DSER                     |
| - 11           | EXSTING               | _    | Existing.  | EXISTING        | EXISTING | EXISTING       | EXISTING/REPAIR/REFINISH                            |
| 18             | EX 5TING              |      | EXISTING   | EXISTING        | EXISTING | EXISTING       | EXISTING/REPAIR/REFINISH                            |
| 19             | EX STING              | -    | EXISTING:  | EXISTING        | EXISTING | EXISTING       | EXISTING/REPAIR/REFINISH                            |



DOOR TYPES

project ti

SAINT DOMINIC SACRED HEART PARISH INTERIOR HALL RENOVATIONS

PORTLAND, MAINE



074.0

44 oak stre

portland, maine 04101

207-771-5461 fax 774-0846

revisions
date

NOVEMBER, 2003

FLOOR PLAN

AS NOTED

drawn by
SMT

project number
0338

sheet number
A. 1



project title





CHAIR RAIL TRIM DETAIL

SCALE: 17/2%-0



SECTION THRU COUNTER

SCALE: 3/4 = 7/0′

€ COLUMN

PLAN DETAIL AT PASS THRU WINDOW



project title

SAINT DOMINIC SACRED HEART PARISH INTERIOR HALL RENOVATIONS

PORTLAND, MAINE

GTA.2 architects

44 oak street

portland, maine 04101

revisions

NOVEMBER, 2003

sheet title

FLOOR PLAN INTERIOR ELEVATION

AS NOTED

drawn by
SMT

project number 0338

A.3

| A 2 ELOR DOD IN BY TEN LAMPS.  B 4 ELOR DOD IN BY TEN LAMPS.  C 1 ELOR DOD IN BY TEN LAMPS, BAL