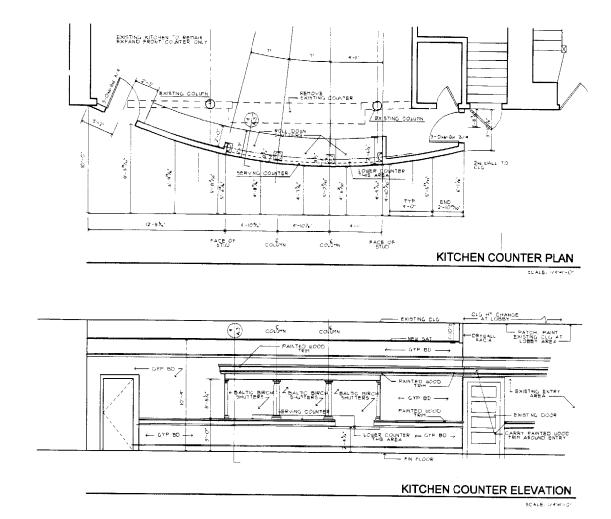

|
| - 11           | EXSTING               | _    | Existing.  | EXISTING        | EXISTING | EXISTING       | EXISTING/REPAIR/REFINISH                            |
| 18             | EX 5TING              |      | EXISTING   | EXISTING        | EXISTING | EXISTING       | EXISTING/REPAIR/REFINISH                            |
| 19             | EX STING              | -    | EXISTING:  | EXISTING        | EXISTING | EXISTING       | EXISTING/REPAIR/REFINISH                            |



DOOR TYPES

project ti

SAINT DOMINIC SACRED HEART PARISH INTERIOR HALL RENOVATIONS

PORTLAND, MAINE



074.0

44 oak stre

portland, maine 04101

207-771-5461 fax 774-0846

revisions
date

NOVEMBER, 2003

FLOOR PLAN

AS NOTED

drawn by
SMT

project number
0338

sheet number
A. 1



project title





CHAIR RAIL TRIM DETAIL

SCALE: 17/2%-0



SECTION THRU COUNTER

SCALE: 3/4 = 7/0′

€ COLUMN

PLAN DETAIL AT PASS THRU WINDOW



project title

SAINT DOMINIC SACRED HEART PARISH INTERIOR HALL RENOVATIONS

PORTLAND, MAINE

GTA.2 architects

44 oak street

portland, maine 04101

revisions

NOVEMBER, 2003

sheet title

FLOOR PLAN INTERIOR ELEVATION

AS NOTED

drawn by
SMT

project number 0338

A.3

| A 2 ELOR DOD IN BY TEN LAMPS.  B 4 ELOR DOD IN BY TEN LAMPS.  C 1 ELOR DOD IN BY TEN LAMPS, BALLAST  C