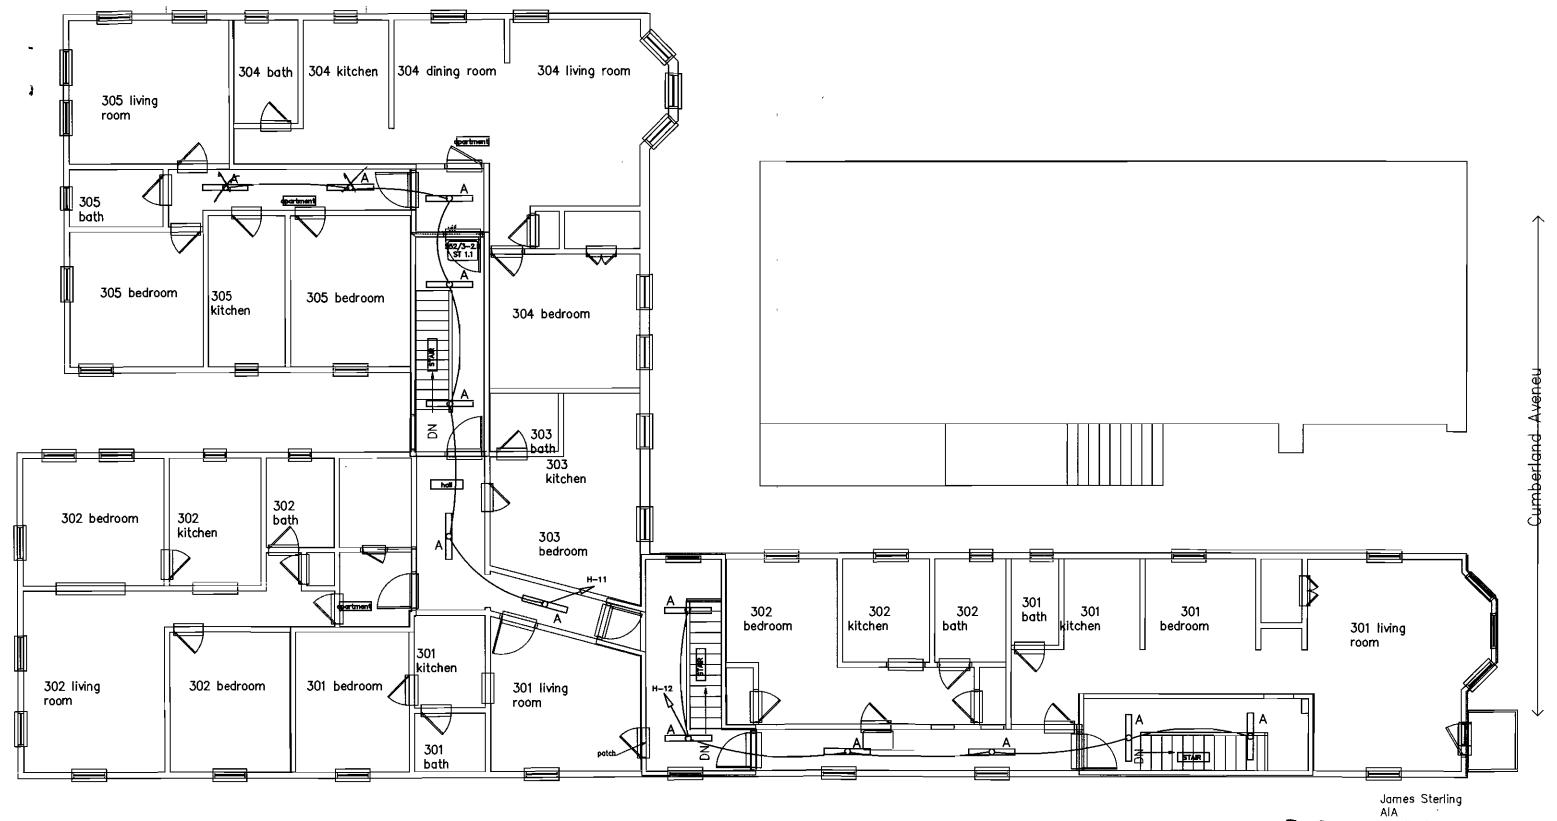

scale 1/4"= 1'-0"

551-553 CUMBERLAND AVENUE THIRD FLOOR PLAN

E3-LTG 01/15/10

James Sterling AIA Architect Studio Mnemosyne 142 High Street Partland, Maine