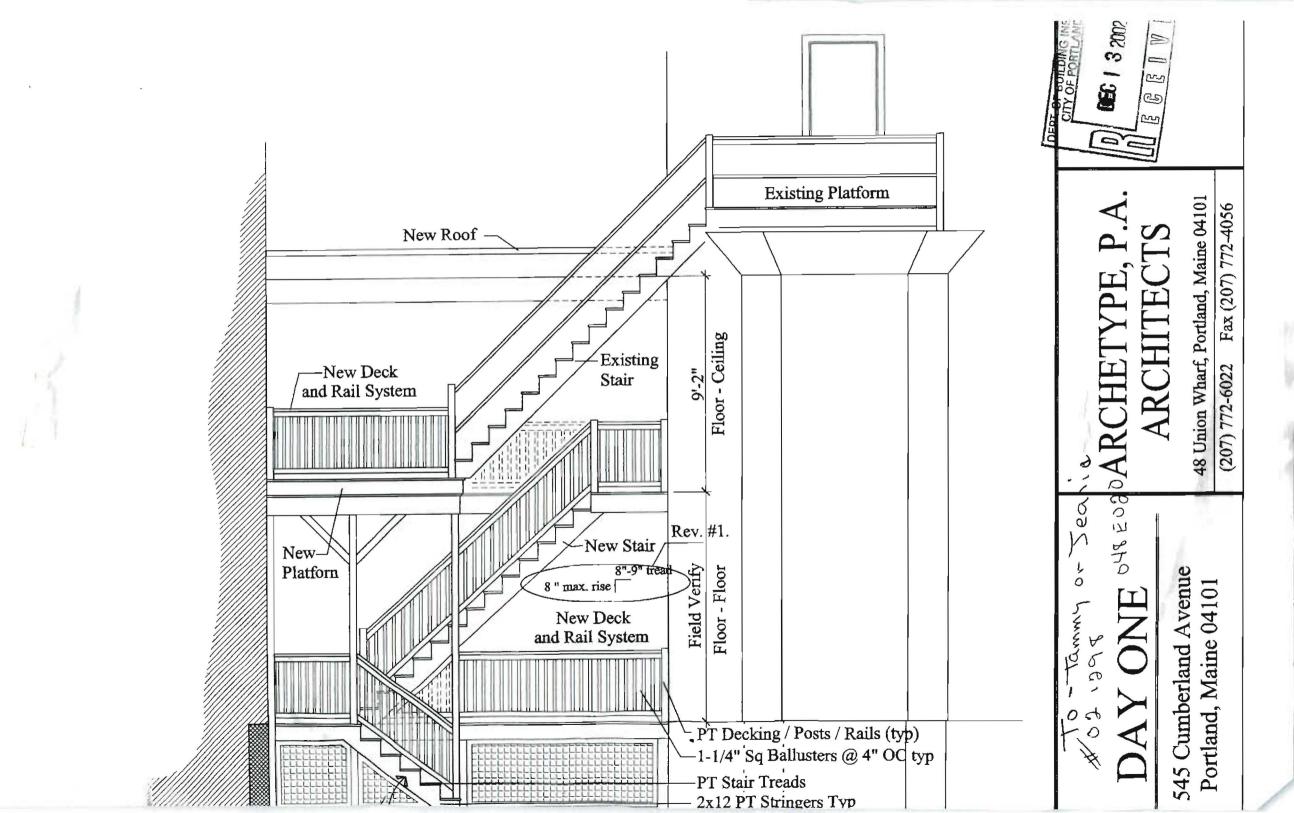

1 3/03 Checked Some tules & 6/18/03 seanly completed except for 3rd Floor stepes rise is 63-63; 5. also medo gupalle handrands. All\_\_\_\_

| City of 3                                     | Portland, Maine - Bui                                                                  | lding or Use Permit                                       |                                      | Permit No:                                     | Date Applied For:                          | CBL:                              |
|-----------------------------------------------|----------------------------------------------------------------------------------------|-----------------------------------------------------------|--------------------------------------|------------------------------------------------|--------------------------------------------|-----------------------------------|
| 389 Cong                                      | gress Street, 04101 Tel:                                                               | (207) 874-8703, Fax: (2                                   | 207) 874-8710                        | 5 02-1298                                      | 11/19/2002                                 | 048 E020001                       |
| Location of                                   | Construction:                                                                          | Owner Name:                                               |                                      | Owner Address:                                 | Phone:                                     |                                   |
| 545 Cum                                       | berland Ave                                                                            | Drug Rehabilitation                                       |                                      | Po Box 231                                     |                                            |                                   |
| Business Na                                   | ame:                                                                                   | Contractor Name:                                          |                                      | Contractor Address:                            | -                                          | Phone                             |
| n/a                                           |                                                                                        | Caron, Greg                                               |                                      | 131 Gorham Road                                | Scarborough                                |                                   |
| Lessee/Buy                                    | er's Name                                                                              | Phone:                                                    |                                      | Permit Type:                                   |                                            |                                   |
| n/a                                           |                                                                                        | n/a                                                       |                                      | Alterations - Mult                             | i Family                                   |                                   |
| Proposed U                                    | Jse:                                                                                   |                                                           | Propos                               | ed Project Description:                        |                                            |                                   |
|                                               | it (6 DU)/ Rebuild piazza a<br>deck plan A-1 by archetype                              | -                                                         | ss per Rebu:                         | ild piazza and exteri                          | or stairs.                                 |                                   |
| Dept:                                         | Zoning Status:                                                                         | Approved with Conditions                                  | Reviewer                             | : Marge Schmucka                               | Approval D                                 | ate: 11/22/2002                   |
|                                               | 545 Cumberland Ave                                                                     | ipprovod with conditions                                  |                                      | i Maige Belindena                              |                                            | Ok to Issue:                      |
| not li<br>2) This j<br>appro<br>3) This j     | permit is being approved or                                                            | cs, microwaves, refrigerato<br>(6) family dwelling. Any c | ors, or kitchen :<br>hange of use sl | sinks, etc. Without s<br>hall require a separa | pecial approvals.<br>te permit application | 1 for review and                  |
| work                                          |                                                                                        |                                                           |                                      |                                                |                                            |                                   |
| Dept:<br>Note:                                | Building Status:                                                                       | Approved                                                  | Reviewer                             | : Tammy Munson                                 | Approval D                                 | ate: 12/18/2002<br>Ok to Issue: 🗹 |
| Dept:<br>Note:                                | Fire Status:                                                                           | Approved                                                  | Reviewer                             | : Li. McDougall                                | Approval D                                 | ate: 11/25/2002<br>Ok to Issue: 🗹 |
| Commen                                        |                                                                                        | den setti seedan adhaaaa                                  |                                      | 6 . 6                                          | - 4.0% - 3-4.0% 5-4                        |                                   |
|                                               | 02-tmm: rec'd fax from buil                                                            |                                                           | o section 1025                       | for fire escapes - ne                          | eu o rise and o tre                        | au.                               |
| 12/13/2002-gg: received additional plans. /gg |                                                                                        |                                                           |                                      |                                                |                                            |                                   |
| 12/18/20                                      | 12/18/2002-tmm: rec'd plans showing 8" rise and minimum 8" tread - ok to isuue permit. |                                                           |                                      |                                                |                                            |                                   |
| 12/4/200                                      | 2-tmm: stairs are not correc                                                           | t (9" tread w/8 3/8 rise) - 0                             | called builder                       |                                                |                                            |                                   |

|                 |                   |                |                              | And                                                                          |                |           |                |                        |              |                |     |
|-----------------|-------------------|----------------|------------------------------|------------------------------------------------------------------------------------------------------------------|----------------|-----------|----------------|------------------------|--------------|----------------|-----|
| Prmt            |                   | Text93         | 7780                         | )                                                                                                                |                | Constr    | Type Ne        | w ]                    | Num1         | 21298          |     |
| Permit Nbr 02-1 | 1298              | Location of    | Construction                 | 545                                                                                                              | Cumber         | rland Ave |                |                        | Appl. Date   |                | 002 |
| Status Hol      | d                 |                | Permit Typ                   |                                                                                                                  | ations - Mull  |           | 410.000.0      |                        | Issue Date   |                |     |
| <b>CBL</b> 048  | E020001           | 14             | Territory Nb                 | <b>r</b> 2                                                                                                       | Estimated      | Cost      | \$12,000.0     | 0                      | Date Closed  | <u>ا</u> ـــــ |     |
|                 |                   |                |                              |                                                                                                                  |                |           |                |                        |              |                |     |
|                 |                   |                |                              |                                                                                                                  |                |           |                |                        |              |                |     |
| Commen          | t Date            | omment         |                              |                                                                                                                  |                |           |                |                        |              |                |     |
| 12/04/2         | 2002 st           | airs are not c | correct (9 <sup>st</sup> tre | ad w/83/                                                                                                         | 8 rise) - call | ed builde | ۲              |                        |              |                |     |
|                 |                   |                |                              |                                                                                                                  |                |           |                |                        |              |                |     |
|                 | N N               | lame timin     |                              |                                                                                                                  | Follow U       | Ip Date   |                |                        | Complete     | d []           |     |
| 12/11/2         | 2002 re           | e'd fox from   | bullder - still i            | need to c                                                                                                        | idhere to se   | ction 102 | 5 for fire esc | ap <del>os - n</del> e | ed 8" rise a | nd 8" fread.   |     |
|                 |                   |                |                              |                                                                                                                  |                |           |                |                        |              |                |     |
|                 |                   | lame Imm       |                              |                                                                                                                  | Follow L       | Jp Date   |                |                        | Complete     | xd 🗌           |     |
|                 | The second second |                |                              | and the second |                |           |                |                        |              |                |     |
|                 |                   |                |                              |                                                                                                                  |                |           |                |                        |              |                |     |
|                 |                   |                |                              |                                                                                                                  |                |           |                |                        |              |                |     |
|                 |                   |                |                              |                                                                                                                  |                |           |                |                        |              |                |     |
|                 |                   |                |                              |                                                                                                                  |                |           |                |                        |              |                |     |
| CreatedBy       | g                 | Creo           | teDate                       | 11/20/                                                                                                           | 2002 ModB      | y tmm     |                | ModDo                  | te 🔤 1       | 2/04/2002      |     |