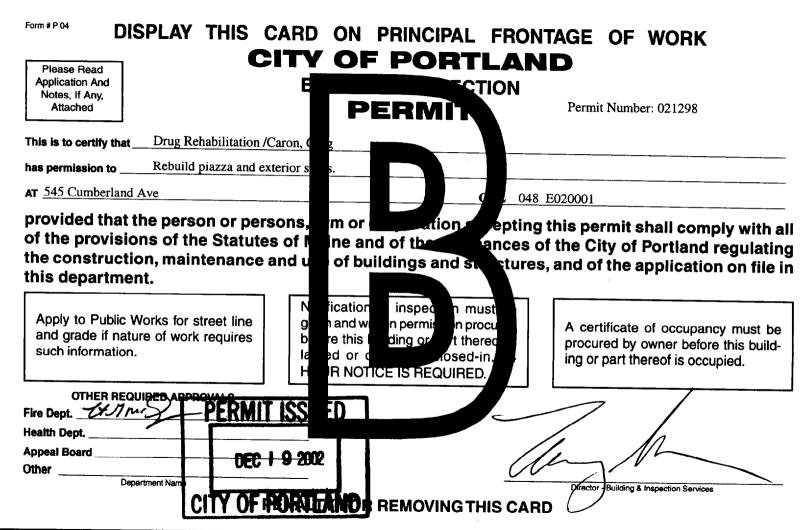

|                                                                                                    |                                                                         |                                 |                                           |                                        | ſ                | F             | PERMIT             | ISS        | UED                     |                |
|----------------------------------------------------------------------------------------------------|-------------------------------------------------------------------------|---------------------------------|-------------------------------------------|----------------------------------------|------------------|---------------|--------------------|------------|-------------------------|----------------|
| -                                                                                                  | f Portland, Maine -<br>ngress Street, 04101                             |                                 |                                           | •                                      | mit No:<br>02-12 | 98            | Issue Date:<br>DEC |            | <b>002 GBL:</b> 048     | E020001        |
| Location                                                                                           | of Construction:                                                        | Owner Name:                     | <u> </u>                                  | Owner                                  | ·Address         |               |                    | 535        | D one:                  |                |
| 545 Cu                                                                                             | mberland Ave                                                            | Drug Rehabilit                  | ation                                     | Po B                                   | ox 231           | l Cl          | TY OF              | <u>PUK</u> | ILANU                   |                |
| Business                                                                                           | Name:                                                                   | Contractor Name                 |                                           | Contra                                 | actor Add        | ress:         |                    |            | Phone                   |                |
| n/a                                                                                                |                                                                         | Caron, Greg                     |                                           | 131 0                                  | Gorham           | Road          | l Scarborou        | gh         |                         |                |
| Lessee/B                                                                                           | uyer's Name                                                             | Phone:                          |                                           | Permit                                 | t Type:          |               |                    |            |                         | Zone:<br>R-L   |
| n/a                                                                                                |                                                                         | n/a                             |                                           | Alte                                   | rations -        | Mul           | ti Family          |            |                         | KB             |
| Past Use:                                                                                          | :                                                                       | Proposed Use:                   |                                           | Permi                                  | it Fee:          | 1             | Cost of Wor        | k:         | CEO District            | :              |
| Multi U                                                                                            | Jnit                                                                    |                                 | build piazza and                          |                                        | \$107.           | 00            | \$12,00            | 00.00      | 2                       |                |
|                                                                                                    |                                                                         | exterior stairs a               | and egress per stair<br>A-1 by archetype. | FIRE                                   | DEPT:            |               | Approved<br>Denied |            | CTION:<br>roup:         | Type: 5B       |
| legal                                                                                              | USE ! 6 D.U.                                                            | permicrofiel                    | he - No use c                             | han                                    | k pe             | r.            | Hed                |            | Ba                      | CA 99          |
| Rebuil                                                                                             | d piazza and exterior sta                                               | urs.                            |                                           | Signat                                 | ture:            | 1             | lym7               | Signat     | ure: 7                  |                |
|                                                                                                    | - F                                                                     |                                 |                                           | PEDE                                   | STRIAN           | ACTI          | VITIES DIST        | RICT       | (P.A.D.)                |                |
|                                                                                                    |                                                                         |                                 |                                           | Action: Approved Approved w/Conditions |                  |               |                    | Denied     |                         |                |
|                                                                                                    |                                                                         |                                 |                                           | Signa                                  | ture:            |               |                    |            | Date:                   |                |
| Permit T<br>gg                                                                                     | aken By:                                                                | Date Applied For:<br>11/19/2002 |                                           | <b>.</b>                               | Zor              | ning          | Approva            | al         | 1                       |                |
|                                                                                                    | · · · · · · · · · · · · · · · · · · ·                                   | as not mealude the              | Special Zone or Revi                      | iews                                   |                  | Zonii         | ng Appeal          | Т          | Historic F              | reservation    |
| A                                                                                                  | nis permit application do<br>pplicant(s) from meeting<br>ederal Rules.  |                                 | Shoreland                                 | nd 🗌 Variance                          |                  | ce 🖉 Not i    |                    | Not in Di  | strict or Landmark      |                |
|                                                                                                    | 2. Building permits do not include plumbing, septic or electrical work. |                                 | Wetland                                   |                                        | м                | Miscellaneous |                    |            | Does Not Require Review |                |
| 3. Building permits are void if work is not started within six (6) months of the date of issuance. |                                                                         | Flood Zone                      |                                           | Conditional Use                        |                  |               | Requires Review    |            |                         |                |
| False information may invalidate a building permit and stop all work                               |                                                                         | Subdivision Subdivision         |                                           |                                        | Interpretation   |               |                    |            |                         |                |
|                                                                                                    |                                                                         |                                 | Site Plan                                 |                                        |                  | pprove        | ed                 |            |                         | l w/Conditions |
|                                                                                                    |                                                                         |                                 | Maj Minor MI                              | ndet                                   | Date:            | enied         |                    |            | Denied Denied           | 7              |
|                                                                                                    |                                                                         |                                 | <u> </u>                                  |                                        | 1                |               |                    | 1          | /                       |                |

1 3/03 Checked Some tules & 6/18/03 seanly completed except for 3rd Floor stepes rise is 63-63; 5. also medo gupalle handrands. All\_\_\_\_

| City of 3                                     | Portland, Maine - Bui                                                                  | lding or Use Permit                                       |                                      | Permit No:                                     | Date Applied For:                          | CBL:                              |
|-----------------------------------------------|----------------------------------------------------------------------------------------|-----------------------------------------------------------|--------------------------------------|------------------------------------------------|--------------------------------------------|-----------------------------------|
| 389 Cong                                      | gress Street, 04101 Tel:                                                               | (207) 874-8703, Fax: (2                                   | 207) 874-8710                        | 5 02-1298                                      | 11/19/2002                                 | 048 E020001                       |
| Location of                                   | Construction:                                                                          | Owner Name:                                               |                                      | Owner Address:                                 | Phone:                                     |                                   |
| 545 Cum                                       | berland Ave                                                                            | Drug Rehabilitation                                       |                                      | Po Box 231                                     |                                            |                                   |
| Business Na                                   | ame:                                                                                   | Contractor Name:                                          |                                      | Contractor Address:                            | -                                          | Phone                             |
| n/a                                           |                                                                                        | Caron, Greg                                               |                                      | 131 Gorham Road                                | Scarborough                                |                                   |
| Lessee/Buy                                    | er's Name                                                                              | Phone:                                                    |                                      | Permit Type:                                   |                                            |                                   |
| n/a                                           |                                                                                        | n/a                                                       |                                      | Alterations - Mult                             | i Family                                   |                                   |
| Proposed U                                    | Jse:                                                                                   |                                                           | Propos                               | ed Project Description:                        |                                            |                                   |
|                                               | it (6 DU)/ Rebuild piazza a<br>deck plan A-1 by archetype                              | -                                                         | ss per Rebu:                         | ild piazza and exteri                          | or stairs.                                 |                                   |
| Dept:                                         | Zoning Status:                                                                         | Approved with Conditions                                  | Reviewer                             | : Marge Schmucka                               | Approval D                                 | ate: 11/22/2002                   |
|                                               | 545 Cumberland Ave                                                                     | ipprovod with conditions                                  |                                      | i Maige Belindena                              |                                            | Ok to Issue:                      |
| not li<br>2) This j<br>appro<br>3) This j     | permit is being approved or                                                            | cs, microwaves, refrigerato<br>(6) family dwelling. Any c | ors, or kitchen :<br>hange of use sl | sinks, etc. Without s<br>hall require a separa | pecial approvals.<br>te permit application | 1 for review and                  |
| work                                          |                                                                                        |                                                           |                                      |                                                |                                            |                                   |
| Dept:<br>Note:                                | Building Status:                                                                       | Approved                                                  | Reviewer                             | : Tammy Munson                                 | Approval D                                 | ate: 12/18/2002<br>Ok to Issue: 🗹 |
| Dept:<br>Note:                                | Fire Status:                                                                           | Approved                                                  | Reviewer                             | : Li. McDougall                                | Approval D                                 | ate: 11/25/2002<br>Ok to Issue: 🗹 |
| Commen                                        |                                                                                        | den setti seedan adhaaaa                                  |                                      | 6 . 6                                          | - 4.0% - 3-4.0% 5-4                        |                                   |
|                                               | 02-tmm: rec'd fax from buil                                                            |                                                           | o section 1025                       | for fire escapes - ne                          | eu o rise and o tre                        | au.                               |
| 12/13/2002-gg: received additional plans. /gg |                                                                                        |                                                           |                                      |                                                |                                            |                                   |
| 12/18/20                                      | 12/18/2002-tmm: rec'd plans showing 8" rise and minimum 8" tread - ok to isuue permit. |                                                           |                                      |                                                |                                            |                                   |
| 12/4/200                                      | 2-tmm: stairs are not correc                                                           | t (9" tread w/8 3/8 rise) - 0                             | called builder                       |                                                |                                            |                                   |

021298