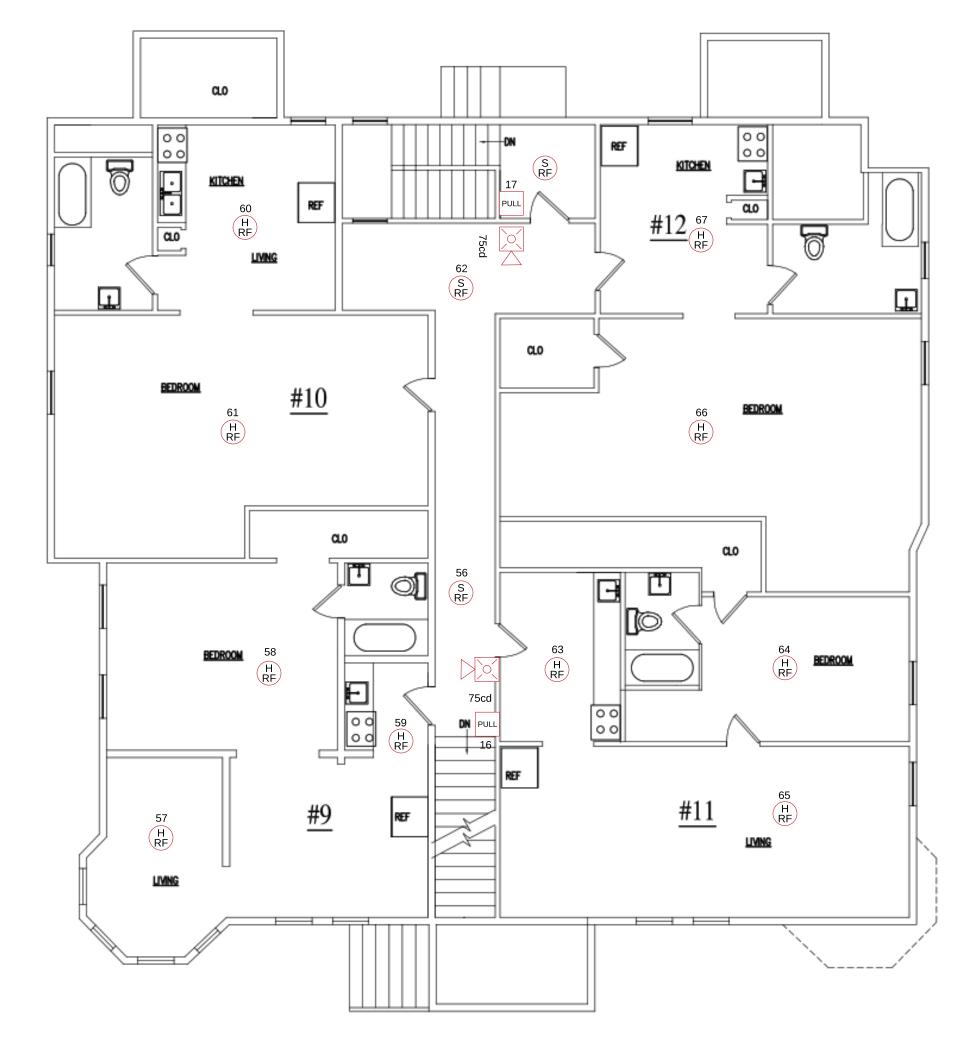

GENE A.)FIRE ALARM SYSTEM W NATIONAL ELECTRIC CODE, AF AND SHAL BE COORDINATED V JUR B.) CAUTION; DO NOT CONN PANEL(BATTERIES OR 120VAC T C.) DO NOT INSTALL FIRE ADDRESSABLE DEV D.) DO NOT INSTALL ANY AC CLOSE TO OR IN THE SAME R CON

E.) SOLID LINES REPRESENT

ALL RELAYS

INSTAI A.) SMOKE DETECTORS SH THAN 3' FROM A

B.) ELEVATOR LOBBY SMOKE THE EL C.) MANUAL PULL STATIO

C.) MANUAL PULL STATIO REQUIREMENTS: 48" AFF OR REACH

D.) WALL MOUNTED HORN MOUNTED 6" FROM CEILING, TH

E.) HORN STROBES AND STR THE CORNER OF THE WALL SHALL BE CEN

F.) CEILING MOUNTED HALLV SYMMETRICAL MANNER DO WHE

| CO RF<br>WIRELESS      |
|------------------------|
| SMOKE RF<br>WIRELESS   |
| SINGLE IMPUT<br>MODULE |
| SOUNDER<br>BASE        |
| HEAT<br>DETECTOR       |
| DUAL<br>MODULE         |
| MANUAL PULL<br>STATION |
| CO<br>DETECTOR         |
| MICRO<br>MODULE        |
| SMOKE<br>DETECTOR      |
| RELAY<br>MODULE        |
| ISOLATOR<br>MODULE     |
|                        |

| GENERAL NOTES<br>EM WIRING SHALL COMPLY WITH THE                                              |                             |
|-----------------------------------------------------------------------------------------------|-----------------------------|
| E, APPLICABLE STATE AND LOCAL CODES<br>ED WITH THE LOCAL AUTHORITY HAVING<br>JURISDICTION.    |                             |
| ONNECT ANY POWER TO THE CONTROL<br>VAC) UNTIL ALL FIELD WIRING HAS BEEN                       | PROTECTION<br>PROFESSIONALS |
| TESTED.<br>IRE ALARM CONTROL PANEL OR ANY<br>DEVICES IN UNHEATED SPACE.                       |                             |
| AC CURRENT CARRYING CONDUCTORS<br>//E RACEWAY WITH FIRE ALARM SYSTEM                          |                             |
| CONDUCTORS.<br>NT CONNECTIONS MADE BY THE SYSTEM<br>INSTALLER.                                | DATE 11/30/17               |
| /N IN NORMAL SUPERVISORY CONDITION.<br>YS ARE FORM "C" TYPE.                                  |                             |
| TALLATION NOTES<br>SHALL NOT BE MOUNTED ANY CLOSER                                            | REVISION: 1.0               |
| M ANY AIR DUCT OPENINGS.<br>DKES SHALL BE MOUNTED WITHIN 10' OF<br>E ELEVATOR DOOR.           |                             |
| ATIONS SHALL BE MOUNTED PE ADA<br>DR 42" AFF TO COMPLY WITH SIDE/FRONT                        |                             |
| CH REQUIREMENTS.<br>RN STROBES AND STROBES SHALL BE<br>IG, OR 96" TO 80" AFF TO THE CENTER OF | 62 MELLEN STREET            |
| THE STROBE.<br>STROBES SHALL BE MOUNTED 15" FROM<br>ALL. IF THIS IS NOT POSSIBLE , DEVICE     |                             |
| CENTERED ON THAT WALL.<br>LLWAY DEVICES SHALL BE LOCATED IN A                                 |                             |
| NOWN THE CENTER OF THE HALLWAY                                                                | SCALE: NS                   |
|                                                                                               |                             |
|                                                                                               | 3RD FLOOR                   |
| H HEAT RF<br>WIRELESS                                                                         | SHEET: 4 OF 5               |
| PUT O STROBE                                                                                  |                             |
| R 15cd HORN                                                                                   |                             |
| R 15cd                                                                                        | DESIGNER:                   |
| - WEATHER<br>PROOF                                                                            | JEREMY LAMBERT              |
| HORN<br>WP STROBE<br>PULL 75cd                                                                |                             |
| M HORN                                                                                        |                             |
|                                                                                               |                             |
| E CL STROBE                                                                                   |                             |
| DR V SPEAKER<br>STROBE                                                                        |                             |
| TS SPRINKLER TAMPER<br>SWITCH                                                                 | TIN PRODE                   |
| FS SPRINKLER<br>WATERFLOW<br>SWITCH                                                           | AND A REAL PROPERTY OF      |
| E                                                                                             | SINCE 1986                  |
|                                                                                               |                             |