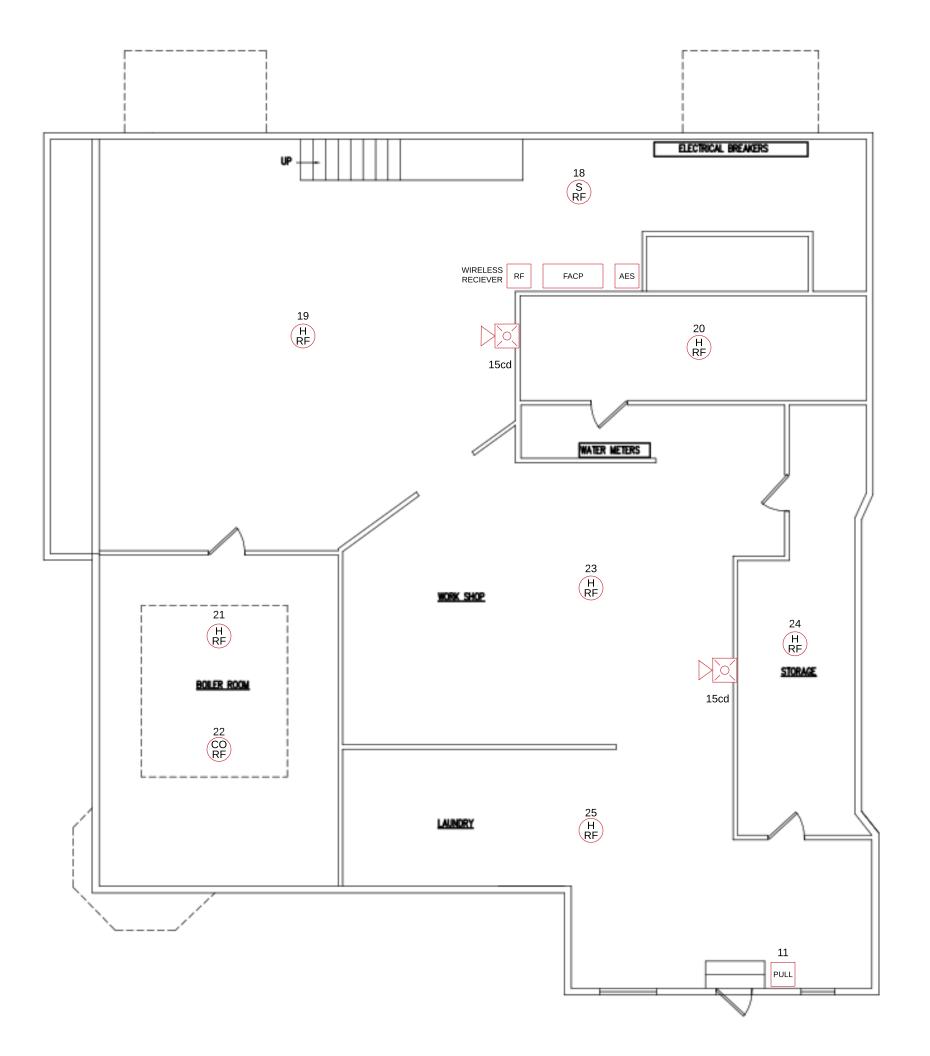

INSTALLATION NO

A.) SMOKE DETECTORS SHALL NOT BE THAN 3' FROM ANY AIR DUC

B.) ELEVATOR LOBBY SMOKES SHALL BE THE ELEVATOR DO C.) MANUAL PULL STATIONS SHALL B

REQUIREMENTS: 48" AFF OR 42" AFF TO ( REACH REQUIREME

D.) WALL MOUNTED HORN STROBES A MOUNTED 6" FROM CEILING, OR 96" TO 80 THE STROBE.

E.) HORN STROBES AND STROBES SHAL THE CORNER OF THE WALL. IF THIS IS SHALL BE CENTERED ON

(S RF

SIM

(C) SB

(H)

MODULE

PULL

Со

MIM

 $\bigcirc$ 

RM

IM

F.) CEILING MOUNTED HALLWAY DEVICES SYMMETRICAL MANNER DOWN THE CE

WHEN POSSIBL

| CO RF<br>WIRELESS                         |             |
|-------------------------------------------|-------------|
| SMOKE RF<br>WIRELESS                      | HRF         |
| SINGLE IMPUT<br>MODULE<br>SOUNDER<br>BASE | ) (<br>15cd |
| HEAT<br>DETECTOR                          | 15cd        |
| DUAL<br>MODULE                            |             |
| MANUAL PULL<br>STATION                    | WP<br>75cd  |
| CO<br>DETECTOR                            | M           |
| MICRO<br>MODULE                           | CL<br>15cd  |
| SMOKE<br>DETECTOR                         | V           |
| RELAY<br>MODULE                           | TS          |
| ISOLATOR                                  | FS          |

| TES<br>HALL COMPLY WITH THE<br>LE STATE AND LOCAL CODES<br>E LOCAL AUTHORITY HAVING<br>DN.<br>Y POWER TO THE CONTROL<br>ALL FIELD WIRING HAS BEEN                                                                                                                                                                                                      |
|--------------------------------------------------------------------------------------------------------------------------------------------------------------------------------------------------------------------------------------------------------------------------------------------------------------------------------------------------------|
| CONTROL PANEL OR ANY<br>UNHEATED SPACE.<br>T CARRYING CONDUCTORS<br>/ WITH FIRE ALARM SYSTEM<br>RS.                                                                                                                                                                                                                                                    |
| TIONS MADE BY THE SYSTEM<br>R.<br>IL SUPERVISORY CONDITION.<br>M "C" TYPE.                                                                                                                                                                                                                                                                             |
| NOTES<br>BE MOUNTED ANY CLOSER<br>UCT OPENINGS.<br>BE MOUNTED WITHIN 10' OF<br>DOOR.<br>L BE MOUNTED PE ADA<br>O COMPLY WITH SIDE/FRONT<br>MENTS.<br>S AND STROBES SHALL BE<br>0 80" AFF TO THE CENTER OF<br>E.<br>HALL BE MOUNTED 15" FROM<br>IS NOT POSSIBLE , DEVICE<br>IN THAT WALL.<br>CES SHALL BE LOCATED IN A<br>CENTER OF THE HALLWAY<br>BLE. |
| HEAT RF<br>WIRELESS                                                                                                                                                                                                                                                                                                                                    |
| STROBE                                                                                                                                                                                                                                                                                                                                                 |
| HORN<br>STROBE                                                                                                                                                                                                                                                                                                                                         |
| WEATHER<br>PROOF<br>HORN<br>STROBE                                                                                                                                                                                                                                                                                                                     |
| MINI<br>HORN                                                                                                                                                                                                                                                                                                                                           |
| CEILING<br>MOUNT<br>HORN<br>STROBE                                                                                                                                                                                                                                                                                                                     |
| SPEAKER<br>STROBE                                                                                                                                                                                                                                                                                                                                      |
| SPRINKLER TAMPER                                                                                                                                                                                                                                                                                                                                       |

SWITCH

SPRINKLER WATERFLOW SWITCH

## PROTECTION PROFESSIONALS

DATE 11/30/17

**REVISION: 1.0** 

## 62 MELLEN STREET

SCALE: NS

BASEMENT

SHEET: 1 OF 5

DESIGNER: JEREMY LAMBERT