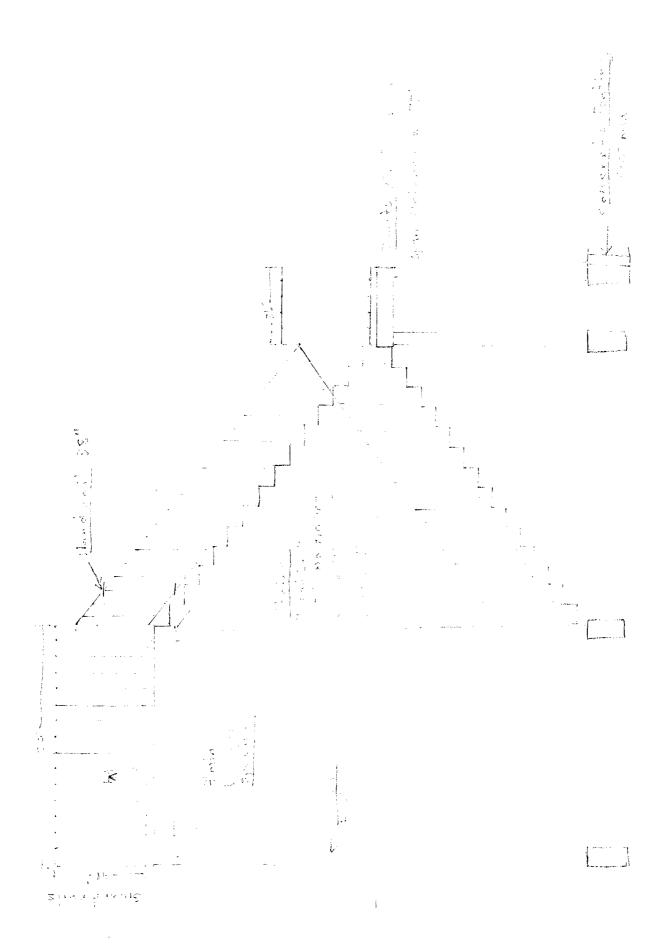

## SKETCH/AREA TABLE ADDENDUM

Case No 550

Property Address 124 Sherman Street

City Portland County Cumberland State ME Zip 04101

Borrower Lender/Client L/C Address

Appraiser Name Appr Address

| Second Flo | or   |   |      | 1      |
|------------|------|---|------|--------|
|            | 2.0  | x | 12.0 | 24.0   |
| 0.5 x      | 2.0  | × | 2.0  | 2.0    |
| 0.5 x      | 2.0  | × | 2.0  | 2.0    |
|            | 28.0 | × | 40.0 | 1120.0 |
| Third Floo | r    |   |      | }      |
|            | 24.0 | x | 26.0 | 624.0  |
|            | 12.0 | × | 18.0 | 216.0  |
|            | 2.0  | × | 12.0 | 24.0   |
|            |      |   |      |        |
|            |      |   |      |        |
|            |      |   |      | }      |
|            |      |   |      | {      |
|            |      |   |      |        |
|            |      |   |      |        |
|            |      |   |      | }      |
|            |      |   |      | }      |
|            |      |   |      | }      |
|            |      |   |      |        |
|            |      |   |      |        |
|            |      |   |      | 1      |
| 11 Areas 7 |      |   |      | 3160   |

(rounded)

1148

3160

TOTAL BUILDING

| Second Fl | loor  | GBA2 |      |   |         |  |  |  |  |
|-----------|-------|------|------|---|---------|--|--|--|--|
|           | 2.0   | ×    | 12.0 | - | 24.00   |  |  |  |  |
| 0.5       | x 2.0 | ×    | 2.0  | = | 2.00    |  |  |  |  |
| 0.5       | x 2.0 | ×    | 2.0  |   | 2.00    |  |  |  |  |
|           | 28.0  | ×    | 40.0 | - | 1120.00 |  |  |  |  |
|           |       |      |      |   |         |  |  |  |  |
|           |       |      |      |   |         |  |  |  |  |
|           |       |      |      |   |         |  |  |  |  |
|           |       |      |      |   |         |  |  |  |  |
|           |       |      |      |   |         |  |  |  |  |
|           |       |      |      |   |         |  |  |  |  |
|           |       |      |      |   |         |  |  |  |  |
|           |       |      |      |   |         |  |  |  |  |
|           |       |      |      |   |         |  |  |  |  |
|           |       |      |      |   |         |  |  |  |  |
|           |       |      |      |   |         |  |  |  |  |

1148

Area total (rounded)

| Third Floor      | GBA3          |
|------------------|---------------|
| 24.0 ×           | 26.0 = 624.00 |
| 12.0 x           | 18.0 = 216.00 |
| 2.0 x            | 12.0 = 24.00  |
| outside: DECK 10 | × 4 APX       |
|                  |               |
|                  |               |

Area total (rounded)

Area total (rounded) 864

|                         |                        |                      | _           |               |               |                       |                   |            |              |                  | _                   |           |            |         |         |           |                  |                                   |                                    | _                     |                                  |               |          |                                                |                     |
|-------------------------|------------------------|----------------------|-------------|---------------|---------------|-----------------------|-------------------|------------|--------------|------------------|---------------------|-----------|------------|---------|---------|-----------|------------------|-----------------------------------|------------------------------------|-----------------------|----------------------------------|---------------|----------|------------------------------------------------|---------------------|
| ART                     | LETTER                 | BLOCK                | LOT         | UNIT NO.      | CAF           | RD NUMBER             |                   | NUMBER     |              |                  | S                   | TREET NAM | A E        |         |         | CLA       | ss               | S                                 | TREET                              | ODE                   | STREET                           | 10.           | LANDU    | ISE                                            | ROUTE               |
| 48                      |                        | _E                   | 006         | 001           | O             | 1 o F O 1             | 110               |            | 24           | Lum              | an                  | St        |            |         |         | 101       | <u> </u>         | 11                                | 156                                | 9 1                   | 0124                             | 102           | 13       | 113                                            | 104                 |
|                         |                        |                      |             |               |               |                       | ╁┸                |            |              |                  |                     |           |            |         |         |           | -+               |                                   |                                    | -                     |                                  | _             |          | -   -                                          | <del></del>         |
|                         |                        |                      |             |               |               |                       |                   |            |              |                  |                     |           |            |         |         |           |                  |                                   |                                    |                       |                                  |               |          | - (                                            |                     |
|                         |                        |                      |             | OWNER & M.    | AILING AD     | DRESS                 |                   |            |              |                  | 114                 | DEED BO   | DK DE      | ED PAGE | 0       | EED OATE  | ⊢                | _                                 |                                    | _                     |                                  | ALES D        | ATA      |                                                |                     |
| CGA                     | VEY                    | PAI PI               | 3 L H       |               | <del>,</del>  |                       |                   |            |              |                  | $\dashv$            |           | -          |         |         |           | ┵                | *                                 | IO YR                              | TYPE                  |                                  | MOUNT         |          | SOURCE                                         | VALIE               |
| ARY                     | F JT                   | S                    |             |               |               |                       |                   |            |              |                  |                     |           |            |         |         |           | 2                | 00                                |                                    |                       | ,                                |               |          |                                                |                     |
| 24 3                    | HERM                   | AN S                 | T           |               | 04            | 101                   |                   |            |              |                  |                     |           |            |         |         |           | ┰                |                                   |                                    | ļ <u> </u>            |                                  |               |          | ļ <u> </u>                                     |                     |
| OK II                   | _AND_                  | ME                   |             |               | <u>U.4</u>    | 101                   | GAL DESCR         | RIPTION    |              |                  |                     |           |            |         | _L      | _         | ] 2              | 201                               |                                    |                       |                                  |               |          |                                                |                     |
|                         |                        |                      |             |               |               |                       |                   |            |              |                  |                     |           | ,          | •       |         |           |                  |                                   | _                                  | -                     |                                  | '-            |          | _                                              |                     |
| 8-E-                    | - 6                    |                      |             |               |               |                       |                   |            |              |                  | )                   |           |            |         |         |           | 1                |                                   |                                    |                       |                                  |               |          |                                                |                     |
| HERN                    | IAN S                  | T 12                 | 4-126       |               |               |                       |                   |            |              | 11981            |                     |           |            |         |         |           | - 1              | 02                                |                                    |                       | '                                |               |          | -                                              |                     |
| 9309                    | SF                     |                      |             |               |               |                       |                   |            |              | 11               |                     |           |            |         |         |           |                  |                                   | TYPE                               | L                     |                                  |               | VALIDITY | CODES                                          |                     |
|                         |                        |                      |             |               |               |                       |                   |            |              |                  |                     |           |            |         |         |           |                  | 1 Lan                             | d                                  |                       | Ø Valid Sale                     |               |          |                                                |                     |
| ING UNIT                | s                      | ZONE                 | NC NC       | NEIGH         | BORHOOD       | PAR                   | TIAL              | ACCO       | DUNT NO.     |                  | T -                 | FRAME NU  | MBER       |         | PLANN   | ING OISTR | CT               |                                   | d and Bu                           | ildings               | A. Relative S                    | ale           |          | H. Court Ord                                   |                     |
| 90 <i>3</i>             | 104                    | RG                   |             | 105           | <u></u>       | 108                   | 109               | M 7        | 6060         | 12               |                     |           |            | -       |         |           | _                | 3 Bui                             |                                    |                       | B. Intra Corp                    |               |          | I. Bankruptcy Proceeding J. Undivided Interest |                     |
| <u> </u>                |                        | _ <u>~~</u> _        | _ L J       | 10            | <u> </u>      |                       | -                 | -43        | 6960         | -                |                     |           |            | -       |         | <u>2</u>  |                  |                                   | OURCE                              |                       | C. Included I<br>Personal P      |               |          | K. To or From Non-Profit<br>Organization       |                     |
|                         |                        |                      |             |               |               |                       |                   |            |              |                  |                     |           |            |         |         |           |                  |                                   | 1 Buyer O. Changed After Sale/Assn |                       |                                  |               |          | L. Repossession/Sale of                        |                     |
| LETE 300                | )-330                  | -                    |             |               |               | LAND                  | DATA & C          | OMPUTATION | IS           |                  | _                   |           |            |         |         |           |                  |                                   |                                    |                       |                                  |               |          | M. Zoning Cl                                   | d Property<br>hange |
|                         | O NONE                 |                      | N           | ACTU<br>Front |               | EFFECTIVE<br>FRONTAGE | EFFECTIV<br>DEPTH | E ACT      |              | DEPTH<br>FACTOR  | EFFECTI<br>UNIT PRI |           | FACTOR     |         | LAND    | VALUE     |                  | 4 Other G. Partial Sale of Assess |                                    |                       |                                  |               | d Unit   | N. Other                                       |                     |
|                         |                        |                      | _           | 1             |               | THOMPAGE              |                   |            |              | 1701011          | OMITTIN             |           | 1 7        |         |         |           | 11               | 06                                |                                    | EI                    | TRANCE COD                       | ES .          |          | INFO                                           | CODES               |
| 1 Regu                  | lar Lot                |                      | L -         |               |               |                       |                   | -          |              |                  |                     |           | [ ]        | _*      |         |           |                  | Entrance and Signature Gained     |                                    |                       |                                  |               |          |                                                |                     |
| -                       | tment Site             |                      | L _         |               |               |                       |                   | _          |              |                  |                     |           | []         | _%      |         |           |                  |                                   |                                    |                       |                                  |               | Owner    |                                                |                     |
|                         |                        |                      | ١.          |               |               |                       |                   |            |              |                  |                     |           | Гl         |         |         |           | $\neg$           |                                   |                                    |                       | mproved Parcel<br>nation Refused |               |          | (3)                                            | T                   |
|                         |                        |                      |             |               |               |                       |                   | -          | - <u>-</u>   | <u> </u>         |                     |           |            | _%      |         |           |                  | 4 E                               | ntrance F                          | Refused, I            | nformation at D                  | or            |          |                                                | Tenant              |
| UARE FE                 |                        |                      | s <u>1</u>  |               | <u> 2,930</u> | SQUARE FE             | ET                | 0          | • <u>0 0</u> | INFLUEN          | CE FACTO            | RS        | [] _(      | ]_%     |         |           | ı                |                                   | •                                  | Unoccupi<br>for Misce | ed<br>Haneous Reason:            | (See Mem      | orandum) | 3 (                                            | Other               |
| 2 Seco                  | ndary Site             |                      | s_          |               |               | COUART FE             | C T               |            | _            | 1 Unin           |                     |           | Г <b>Т</b> | %       |         |           |                  | 7 0                               | ccupant                            | Not at Ho             | me                               |               |          |                                                |                     |
| 3 Unde<br>4 Resid       |                        |                      | " -         | -'            |               | _ SQUARE FE           | E i               |            | •            | 2 Loca<br>3 Topo |                     |           | LJ         | - ~     |         |           |                  |                                   |                                    | IGNATI                | RE BY OWN                        | ER OR A       | GENT REI |                                                |                     |
| 5 Wate                  |                        |                      | s _         | _'            |               | _ SQUARE FE           | ET                |            | •            | 4 Size           | or Shape            |           | [ ]        | _%      |         |           |                  |                                   | D                                  | ATA C                 | N THIS FO                        | RM WAS        | COLLEC   | TED IN Y                                       | OUR                 |
| CREAGE                  |                        |                      | Α_          |               | _             | ACRES                 |                   |            |              | 5 Ecor<br>Misir  | iomic<br>nprovement | ,         | []         | %       |         |           |                  |                                   |                                    |                       | CE. IT DOE<br>D THE INFOI        |               |          |                                                | AVE                 |
| 1 Prim                  |                        |                      |             |               | •             | _ /10.1.20            |                   |            | ·            | 6 Rest           | rictions            |           | r 1        | -~      |         |           |                  |                                   |                                    |                       |                                  |               |          |                                                |                     |
| 2 Seco<br>3 Unde        | ndary Site<br>eveloped |                      | A           | ·             | •             | _ ACRES               |                   |            | <b></b>      | 7 Corn<br>8 View |                     |           | LJ         | -%      |         |           | 1                |                                   |                                    |                       |                                  |               |          |                                                |                     |
| 4 Mars<br>5 V. de       |                        |                      | A _         | .             | •             | _ ACRES               |                   |            | ·            | 9 Traf           |                     |           | []         | _%      |         |           |                  |                                   |                                    |                       | /                                | $\mathcal{L}$ |          |                                                |                     |
| 5 1. (E                 |                        |                      |             |               |               |                       |                   |            | ICT.         |                  |                     | MEM       | DANGUM     |         | _       |           |                  |                                   |                                    |                       | 1 h                              | -1            | 10       | α .1 A .                                       |                     |
|                         | 0 TOTAL                |                      | s_          |               | l l_          | SQUA                  | RE FEET           |            |              | 3 bdim           |                     |           | - da       | ghAR    |         |           | Ι,               | SIGNA                             | TURE: .                            | ľ                     | ~ m                              | 1             | . My     | 3 VM                                           | !                   |
|                         |                        |                      |             |               | _             |                       |                   |            | 242          | 2 indin          | 7 - 04              | UMERS.    |            | / / :   | ,       |           |                  |                                   |                                    | TE INCO               |                                  |               |          |                                                |                     |
| ₹ <b>0SS</b><br>1 Irreg |                        | Residual<br>Homesite | G _         |               |               |                       |                   |            |              | C-APT            |                     | ren11-5   | son e      | ectric  | 4 0     | at. Ih    | fin              |                                   |                                    | TE INSPI              |                                  | +             |          | LLECTOR                                        |                     |
| 2 Site                  | Value 9                | Minus R.O.W          | '- <u> </u> |               |               |                       |                   |            | 12 A         | PNOCE            | e S                 |           |            |         |         |           |                  |                                   | 4                                  | 1/22/                 | <u>90</u>                        |               |          | <u> </u>                                       |                     |
| TOPOGR                  | APHY A                 | 411                  | PROP        | ERTY FACT     | ORS<br>STREE  | ET/ROAD               | 441               | TRAFFIC /  |              |                  | SUMMAP              | RY        |            | REVIOU  | S ASSES | SSMENT    | ⇉                |                                   |                                    |                       |                                  |               |          |                                                | 77.                 |
|                         | 1 1                    | ALL PUBLIC           | 1           | PAVI          | D             | 1 /                   | LIGHT             | 1 7        | LAND         |                  |                     |           | LAN        | ,       |         | 1067      | )   <sub>9</sub> | 51                                |                                    | i                     | ì                                |               |          | (                                              | 50                  |
| TREET_                  | 3                      | PUBLIC WA            |             |               | -IMPROVE      | D 2 3                 | MEDIUM            | 3          | <b>-</b>     | unc              |                     |           | B          | DINC    |         | 4197      | ╗┼               | +                                 |                                    | LAN                   | VALUE                            | REA           | SON D    | ATE R                                          | EVIEWER             |
| neel                    | 4                      | GAS                  | 4           |               | OSED          | 4                     | NONE              | 4          | BUILD        | 1110             |                     |           | BUIL       | DING    |         |           | g                | 61                                |                                    | 1                     |                                  |               |          |                                                |                     |
|                         | -                      | WELL                 | 5           |               | & GUTTE       |                       |                   |            | TOTAL        | L                |                     |           | тот        | AL      | !       | 5264      | ΣĽ               | _                                 | MARK                               | ET REVI               | EW TOTAL VA                      | UE R          | MONT     | H/DAY/YEA                                      | R REVIEW            |
|                         | 7                      | SEPTIC<br>NONE       | 6           |               | WALK          | 6 1                   | ├──               | +          | EXEM         | PT               |                     |           | EXE        | мет     |         |           | 9                | 71                                |                                    |                       |                                  |               |          |                                                |                     |
|                         | 8                      |                      |             | NON           |               | 8                     |                   |            | 1            |                  |                     |           |            |         | _       |           | L                |                                   |                                    | EXEM                  | T VALUE                          | REA           | SON O    | ĀTĒ                                            |                     |