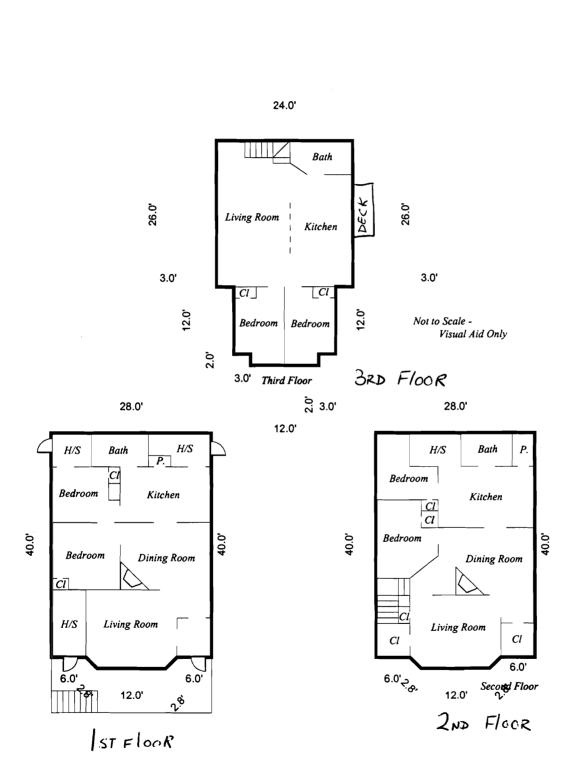

## SKETCH/AREA TABLE ADDENDUM

Case No 550

Property Address 124 Sherman Street

City Portland County Cumberland State ME Zip 04101

Borrower Lender/Client L/C Address

Appraiser Name Appr Address

| Second Flo | or   |   |      | 1      |
|------------|------|---|------|--------|
|            | 2.0  | x | 12.0 | 24.0   |
| 0.5 x      | 2.0  | × | 2.0  | 2.0    |
| 0.5 x      | 2.0  | × | 2.0  | 2.0    |
|            | 28.0 | × | 40.0 | 1120.0 |
| Third Floo | r    |   |      | }      |
|            | 24.0 | x | 26.0 | 624.0  |
|            | 12.0 | × | 18.0 | 216.0  |
|            | 2.0  | × | 12.0 | 24.0   |
|            |      |   |      |        |
|            |      |   |      |        |
|            |      |   |      | }      |
|            |      |   |      | {      |
|            |      |   |      |        |
|            |      |   |      |        |
|            |      |   |      | }      |
|            |      |   |      | }      |
|            |      |   |      | }      |
|            |      |   |      |        |
|            |      |   |      |        |
|            |      |   |      | 1      |
| 11 Areas 7 |      |   |      | 3160   |

| First Flo | or |      |   | GBA1 |   |         |  |  |  |  |  |
|-----------|----|------|---|------|---|---------|--|--|--|--|--|
|           |    | 2.0  | × | 12.0 | = | 24.00   |  |  |  |  |  |
| 0.5       | ×  | 2.0  | × | 2.0  | = | 2.00    |  |  |  |  |  |
| 0.5       | ×  | 2.0  | × | 2.0  | = | 2.00    |  |  |  |  |  |
|           |    | 28.0 | × | 40.0 | = | 1120.00 |  |  |  |  |  |
|           |    |      |   |      |   |         |  |  |  |  |  |

(rounded)

1148

3160

TOTAL BUILDING

| Second Fl | loor  | GBA2 |      |   |         |  |  |  |  |
|-----------|-------|------|------|---|---------|--|--|--|--|
|           | 2.0   | ×    | 12.0 | - | 24.00   |  |  |  |  |
| 0.5       | x 2.0 | ×    | 2.0  | = | 2.00    |  |  |  |  |
| 0.5       | x 2.0 | ×    | 2.0  |   | 2.00    |  |  |  |  |
|           | 28.0  | ×    | 40.0 | - | 1120.00 |  |  |  |  |
|           |       |      |      |   |         |  |  |  |  |
|           |       |      |      |   |         |  |  |  |  |
|           |       |      |      |   |         |  |  |  |  |
|           |       |      |      |   |         |  |  |  |  |
|           |       |      |      |   |         |  |  |  |  |
|           |       |      |      |   |         |  |  |  |  |
|           |       |      |      |   |         |  |  |  |  |
|           |       |      |      |   |         |  |  |  |  |
|           |       |      |      |   |         |  |  |  |  |
|           |       |      |      |   |         |  |  |  |  |
|           |       |      |      |   |         |  |  |  |  |

1148

Area total (rounded)

| Third Floor      | GBA3          |
|------------------|---------------|
| 24.0 ×           | 26.0 = 624.00 |
| 12.0 x           | 18.0 = 216.00 |
| 2.0 x            | 12.0 = 24.00  |
| outside: DECK 10 | × 4 APX       |
|                  |               |
|                  |               |