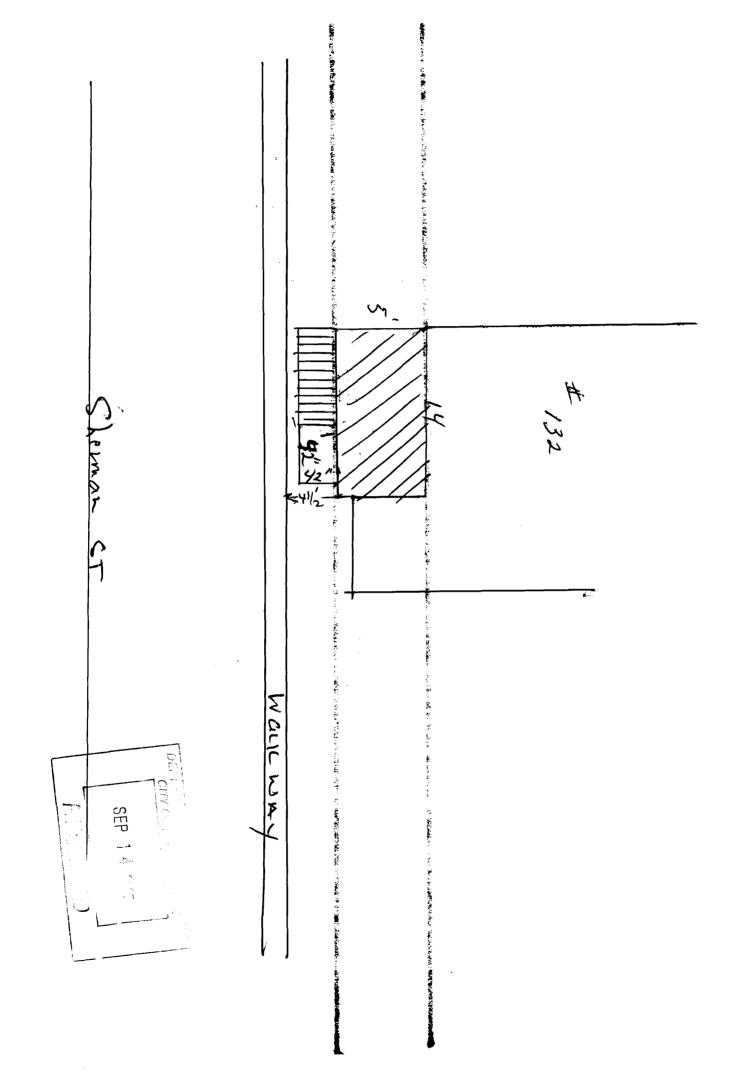

## Comments:

9/13/2007-amachado: Soke to Peter Doughty. Need to know what the setback is from front property line to the part of the structure closest to the street so the yard can be averaged. Need dimensions to the new landing and steps.

9/14/2007-mes: Today the contractor brought in the information that Ann requested and Marge signed off