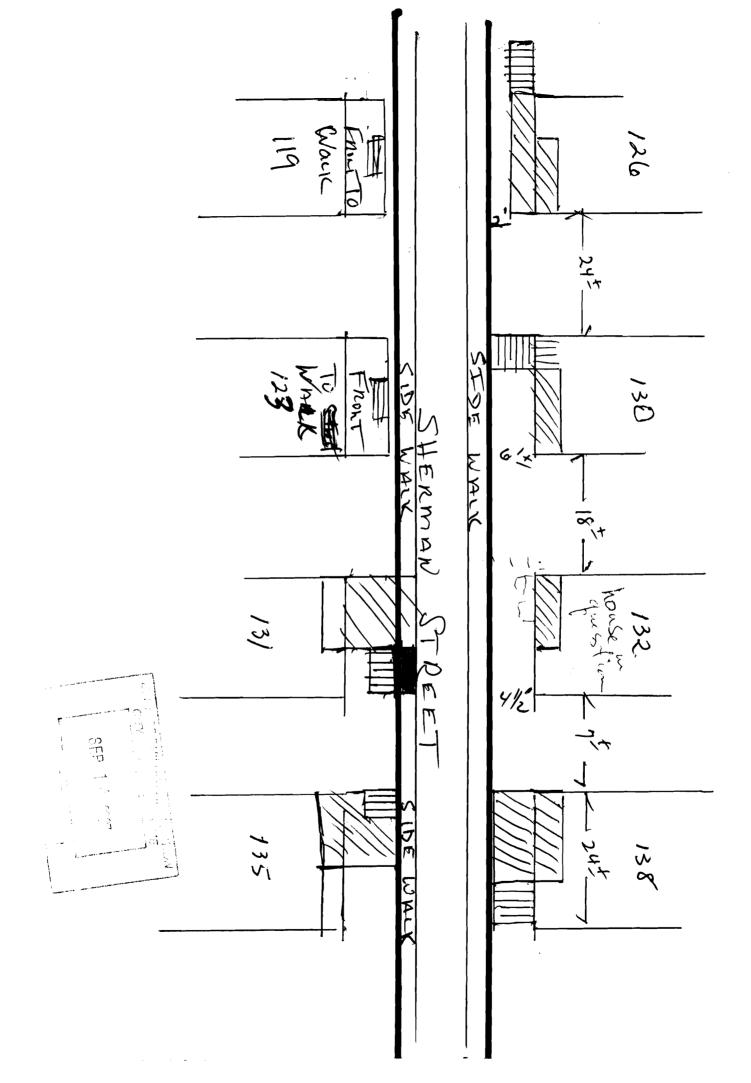

## Comments:

9/13/2007-amachado: Soke to Peter Doughty. Need to know what the setback is from front property line to the part of the structure closest to the street so the yard can be averaged. Need dimensions to the new landing and steps.

9/14/2007-mes: Today the contractor brought in the information that Ann requested and Marge signed off