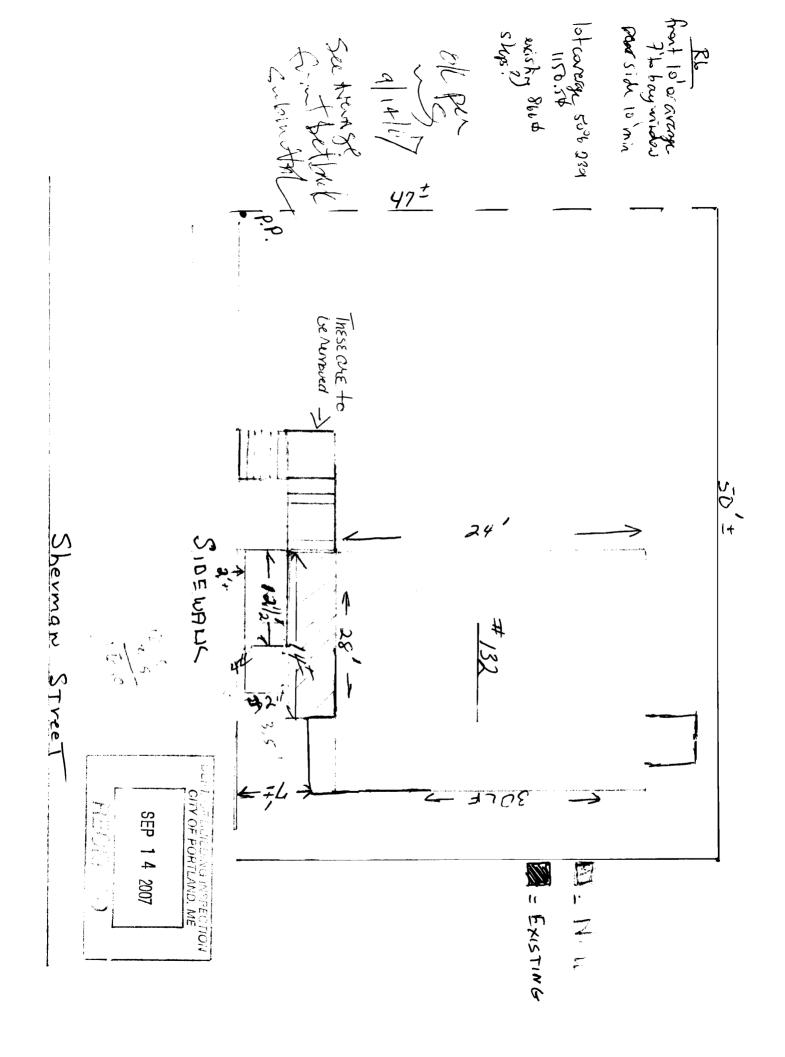

## Comments:

9/13/2007-amachado: Soke to Peter Doughty. Need to know what the setback is from front property line to the part of the structure closest to the street so the yard can be averaged. Need dimensions to the new landing and steps.

9/14/2007-mes: Today the contractor brought in the information that Ann requested and Marge signed off