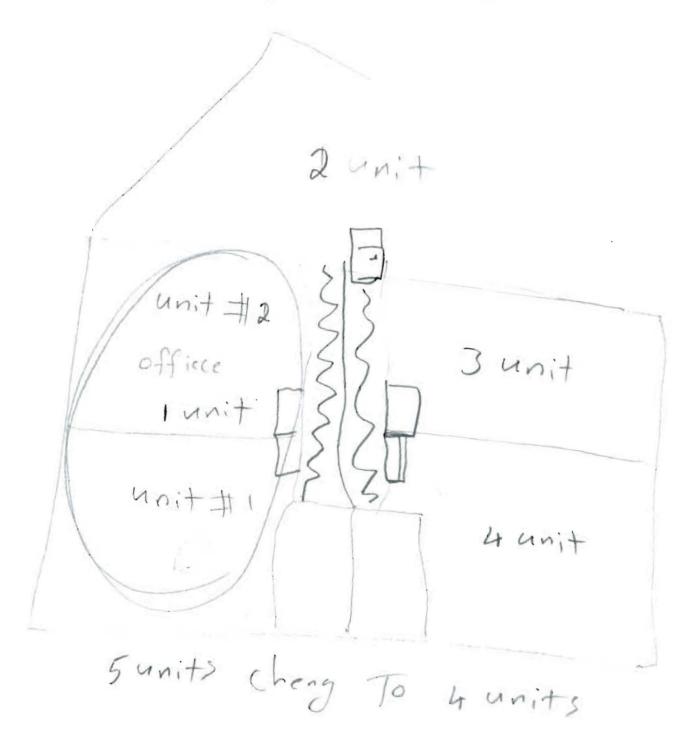

## City of Portland, Maine - Building or Use Permit Application 389 Congress Street, 04101, Tel: (207) 874-8703, FAX: 874-8716 Location of Construction: Owner: Phone: Permit No: \*\*\*791-2668 146 Sherman Street Natasha &xxxx Carleton Owner Address: Lessee/Buyer's Name: Phone: BusinessName: Permit Issued: Contractor Name: Phone: Address: COST OF WORK: Past Use: Proposed Use: PERMIT FEE: \$ 500.00 \$ 30.00 Multi Family Multi Family FIRE DEPT. Approved INSPECTION: Use Group ? Type: 5/ ☐ Denied CBL: BOCAGG 048-E-001 18Mm2 Signature: Signature: **Proposed Project Description:** PEDESTRIAN ACTIVITIES DISTRICT (P.A.D.) Approved Action: Special Zone or Reviews Change of Use 5 Units to 4 Units Approved with Conditions: □ Shoreland Denied □ Wetland □ Flood Zone Signature: ☐ Subdivision ~ Date: ☐ Site Plan mai ☐minor ☐mm ☐ Permit Taken By: Date Applied For: November 21, 2000 GG 5.000F **€xx** Gayle Zoning Appeal □ Variance This permit application does not preclude the Applicant(s) from meeting applicable State and Federal rules. ☐ Miscellaneous 2. Building permits do not include plumbing, septic or electrical work. ☐ Conditional Use 3. Building permits are void if work is not started within six (6) months of the date of issuance. False informa-☐ Interpretation ☐ Approved tion may invalidate a building permit and stop all work... □ Denied Historic Preservation Not in District or Landmark \*\*\* &xxxx ☐ Does Not Require Review ☐ Requires Review PERMIT ISSUED \*\*\* Call Saad Albeshir WITH REQUIREMENTS 791-2668 Action **CERTIFICATION** ☐ Appoved ☐ Approved with Conditions I hereby certify that I am the owner of record of the named property, or that the proposed work is authorized by the owner of record and that I have been □ Denied authorized by the owner to make this application as his authorized agent and I agree to conform to all applicable laws of this jurisdiction. In addition, if a permit for work described in the application is issued, I certify that the code official's authorized representative shall have the authority to enter all Date: areas covered by such permit at any reasonable hour to enforce the provisions of the code(s) applicable to such permit November 21, 2000 SIGNATURE OF APPLICANT ADDRESS: PHONE: DATE:

White-Permit Desk Green-Assessor's Canary-D.P.W. Pink-Public File Ivory Card-Inspector

PHONE:

RESPONSIBLE PERSON IN CHARGE OF WORK, TITLE

|        | BUILDING PERMIT REPORT                                                                                                                                                                                                                                                                                                                                                                                                                                                                                                                                                                                                                                                                                                                                                                                                                                                                                                                                                                                                                                                                                                                                                                                                                                                                                                                                                                                                                                                                                                                            |
|--------|---------------------------------------------------------------------------------------------------------------------------------------------------------------------------------------------------------------------------------------------------------------------------------------------------------------------------------------------------------------------------------------------------------------------------------------------------------------------------------------------------------------------------------------------------------------------------------------------------------------------------------------------------------------------------------------------------------------------------------------------------------------------------------------------------------------------------------------------------------------------------------------------------------------------------------------------------------------------------------------------------------------------------------------------------------------------------------------------------------------------------------------------------------------------------------------------------------------------------------------------------------------------------------------------------------------------------------------------------------------------------------------------------------------------------------------------------------------------------------------------------------------------------------------------------|
|        | DATE: 22 NOVEMBER 260 CADDRESS: 146 Sherman ST. CBL: 048-E-00                                                                                                                                                                                                                                                                                                                                                                                                                                                                                                                                                                                                                                                                                                                                                                                                                                                                                                                                                                                                                                                                                                                                                                                                                                                                                                                                                                                                                                                                                     |
|        | REASON FOR PERMIT: Change of USE From 5 D/4 To 4 D/4.                                                                                                                                                                                                                                                                                                                                                                                                                                                                                                                                                                                                                                                                                                                                                                                                                                                                                                                                                                                                                                                                                                                                                                                                                                                                                                                                                                                                                                                                                             |
|        | BUILDING OWNER: NATasha Corleton                                                                                                                                                                                                                                                                                                                                                                                                                                                                                                                                                                                                                                                                                                                                                                                                                                                                                                                                                                                                                                                                                                                                                                                                                                                                                                                                                                                                                                                                                                                  |
|        | PERMIT APPLICANT:/CONTRACTOR_\SAO                                                                                                                                                                                                                                                                                                                                                                                                                                                                                                                                                                                                                                                                                                                                                                                                                                                                                                                                                                                                                                                                                                                                                                                                                                                                                                                                                                                                                                                                                                                 |
| 1      | use group: $\mathcal{B}$ -2 construction type: $5\mathcal{B}$ construction cost: $500.99$ permit fees: $39$                                                                                                                                                                                                                                                                                                                                                                                                                                                                                                                                                                                                                                                                                                                                                                                                                                                                                                                                                                                                                                                                                                                                                                                                                                                                                                                                                                                                                                       |
|        | The City's Adopted Building Code (The BOCA National Building Code/1999 with City Amendments) The City's Adopted Mechanical Code (The BOCA National Mechanical Code/1993)                                                                                                                                                                                                                                                                                                                                                                                                                                                                                                                                                                                                                                                                                                                                                                                                                                                                                                                                                                                                                                                                                                                                                                                                                                                                                                                                                                          |
|        | CONDITION(S) OF APPROVAL                                                                                                                                                                                                                                                                                                                                                                                                                                                                                                                                                                                                                                                                                                                                                                                                                                                                                                                                                                                                                                                                                                                                                                                                                                                                                                                                                                                                                                                                                                                          |
| 7      | This permit is being issued with the understanding that the following conditions shall be met: */ *9 *//, */3 */5 * 19 *27 *29 *3 *43 *4 *3 *7                                                                                                                                                                                                                                                                                                                                                                                                                                                                                                                                                                                                                                                                                                                                                                                                                                                                                                                                                                                                                                                                                                                                                                                                                                                                                                                                                                                                    |
| 1 2 3. | percent material that passes through a No. 4 sieve. The drain shall extend a minimum of 12 inches beyond the outside edge of the footing. The thickness shall be such that the bottom of the drain is not higher than the bottom of the base under the floor, and that the top of the drain is not less than 6 inches above the top of the footing. The top of the drain shall be covered with an approved filter membrane material. Where a drain tile or perforated pipe is used, the invert of the pipe or tile shall not be higher than the floor elevation. The top of joints or top of perforations shall be protected with an approved filter membrane material. The pipe or tile shall be placed on not less than 2" of gravel or crushed stone, and shall be covered with not less than 6" of the same material. Section 1813.5.2  Foundations anchors shall be a minimum of ½" in diameter, 7" into the foundation wall, minimum of 12" from corners of foundation and a maximum 6' O.C. between bolts. Section 2305.17  Waterproofing and dampproofing shall be done in accordance with Section 1813.0 of the building code.  Precaution must be taken to protect concrete from freezing. Section 1908.0  It is strongly recommended that a registered land surveyor check all foundation forms before concrete is placed. This is done to verify that the proper setbacks are maintained.  Private garages located beneath habitable rooms in occupancies in Use Group R-1, R-2, R-3 or I-1 shall be separated from adjacent interior |
|        | spaces by fire partitions and floor/ceiling assembly which are constructed with not less than 1-hour fire resisting rating. Private garages attached side-by-side to rooms in the above occupancies shall be completely separated from the interior spaces and the attic area by means of ½ inched gypsum board or the equivalent applied to the garage side. (Chapter 4, Section 407.0 of the BOCA/1999)  All chimneys and vents shall be installed and maintained as per Chapter 12 of the City's Mechanical Code. (The BOCA National Mechanical Code/1993). Chapter 12 & NFPA 211                                                                                                                                                                                                                                                                                                                                                                                                                                                                                                                                                                                                                                                                                                                                                                                                                                                                                                                                                              |
| ).     | Sound transmission control in residential building shall be done in accordance with Chapter 12, Section 1214.0 of the City's Building Code. Guardrails & Handrails: A guardrail system is a system of building components located near the open sides of elevated walking surfaces for the purpose of minimizing the possibility of an accidental fall from the walking surface to the lower level. Minimum height all Use Groups 42". In occupancies in Use Group A, B.H-4, I-1, I-2, M, R, public garages and open parking structures, open guards shall have balusters or be of solid material such that a sphere with a diameter of 4" cannot pass through any opening. Guards shall not have an ornamental pattern that would provide a ladder effect. Handrails shall be a minimum of 34" but not more than 38". Exception: Handrails that form part of a guard shall have                                                                                                                                                                                                                                                                                                                                                                                                                                                                                                                                                                                                                                                                  |
|        | a height not less than 36 inches (914 mm) and not more than 42 inches (1067 mm). Handrail grip size shall have a circular cross section with an outside diameter of at least 1 ½" and not greater than 2". (Sections 1021 & 1022.0). Handrails shall be on both sides of stairway. (Section 1014.7)  Headroom in habitable space is a minimum of 7'6". (Section 1204.0)  Stair construction in Use Group R-3 & R-4 is a minimum of 10" tread and 7 ½" maximum rise. All other Use Group minimum 11" tread,                                                                                                                                                                                                                                                                                                                                                                                                                                                                                                                                                                                                                                                                                                                                                                                                                                                                                                                                                                                                                                        |
| 6 50   | 7' maximum rise. (Section 1014.0)  The minimum headroom in all parts of a stairway shall not be less than 80 inches. (6'8") 1014.4  Every sleeping room below the fourth story in buildings of Use Groups R and I-1 shall have at least one operable window or exterior door approved for emergency egress or rescue. The units must be operable from the inside without the use of special knowledge or separate tools. Where windows are provided as means of egress or rescue they shall have a sill height not more than 44 inches (1118mm) above the floor. All egress or rescue windows from sleeping rooms shall have a minimum net clear opening height dimension of 24 inches (610mm). The minimum net clear opening width dimension shall be 20 inches (508)mm, and a minimum net clear opening of 5.7 sq. ft. (Section 1010.4)                                                                                                                                                                                                                                                                                                                                                                                                                                                                                                                                                                                                                                                                                                         |