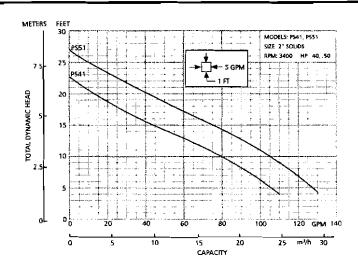

#### PS51 Pump:

- Horsepower: .5
- Volts: 115, Single Phase
- Max. Amps: 13

#### PS41 Pump:

- Horsepower: .4
- Volts: 115, Single Phase
- Max. Amps: 10

#### PERFORMANCE CHARTS

These charts show actual system performance with friction loss factored in for various discharge pipe lengths. Calculations and performance based on a system with 2" PVC, schedule 40 plastic pipe (C150), (4) 90° elbows, (1) check valve and (1) shut-off valve. Wastewater requires a minimum scouring velocity of 21gpm for 2" pipe. Shaded areas do not provide min. scouring velocity - use only for gray water with no solids. **PS41** 