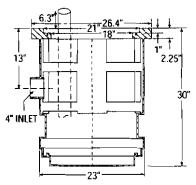

#### Basin:

- · Ribbed polyethylene
- · Usable capacity: 24.8 gal.
- Dimensions: 23" w x 30" h
- Inlet: 4" slip fit hub for fast, easy connection