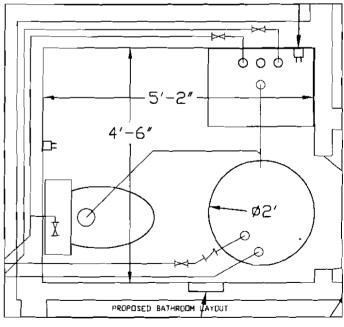

| Location/Address of Construction: 65 St                    | FERMAN ST UNIT #13, 09101                             |
|------------------------------------------------------------|-------------------------------------------------------|
| Total Square Footage of Proposed Structure/A  24 SQFT      | Square Footage of Lot 680 SQFT                        |
| Tax Assessor's Chart, Block & Lot                          | Applicant *must be owner, Lessee or Buyer* Telephone: |
| Chart# Block# Lot#                                         | Name BRIAN CATALDO 207 831 6973                       |
| 848 D 019 013                                              | Address 65 SHERMAN ST #13                             |
| 848 D 019 013                                              | City, State & Zip PORTLAND, ME ORIOI                  |
| Lessee/DBA (Applicable)                                    | Owner (if different from Applicant) Cost Of           |
|                                                            | Name RECEIVED Work: \$ 1,845                          |
| <b>JUN - 2</b> 2010                                        | Address C of O Fee: \$                                |
|                                                            | City, State & Zip JUN - 2 2010 Total Fee: \$ 40.00    |
| Dept. of Building Inspections                              |                                                       |
| Current legal use (i.e. single family)                     | NGLE FARRIYOF Building Inspections                    |
| If vacant, what was the previous use?                      | A City of Portland Maine                              |
| Proposed Specific use: SINGLE F                            |                                                       |
| Is property part of a subdivision? NO Project description: | If yes, please name                                   |
| l                                                          | <b>`</b>                                              |
| THE MENTER OF A FL                                         | IN TOILET AND SINK TO SERVE BATTERS                   |
| BEDROOMS NO 2 \$3                                          |                                                       |
| Contractor's name: BRIAN CA                                |                                                       |
| Address: 65 SHERMAN                                        |                                                       |
| City, State & Zip POLT LAND V                              | ME 0410   Telephone: 207 -831-6973                    |
| Who should we contact when the permit is read              | ly: BPIAN CATALDO Telephone: 831-6973                 |
| Mailing address: 54ME                                      |                                                       |
| Please submit all of the information                       | outlined on the applicable Checklist. Failure to      |

#### OWNER: BRIAN CATALDO 65 SHERMAN STREET, PORTLAND MAINE UNIT 13 BATHROOM ADDITION CONSTRUCTION COST ESTINMATE

| DESC             |             | Cost         |
|------------------|-------------|--------------|
| Flush Toilet     |             | \$200        |
| Lavoratory Sink  |             | \$50         |
| Wastewater Pump  |             | \$300        |
| Sewer Plumbing   |             | \$150        |
| Water Plumbing   |             | \$100        |
| Electrical       |             | <u>\$100</u> |
|                  | Subtotal    | \$900        |
|                  | Tax         | \$45         |
| Electrical Labor |             | \$200        |
| Carpentry        |             | \$300        |
| Plumbing Labor   | <del></del> | \$400        |
|                  | Total       | \$1,845      |