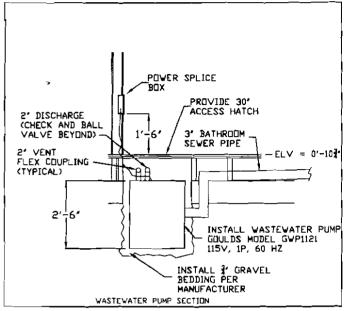

#### Comments:

Note:

6/23/2010-jmb: Left vcmsg for Brian C. To confirm that the fixtures are back vented and the connection of the pump vent is in a combination waste/vent line. Brian called back, discussed the apartment area, which is separated in half by the common hall/stair enclosure. The existing 4" stacks are both combination and the pump will drain to one and vent to the other as on the plans. Brian verified that THE BUILDING IS SPRINKLED AND HAS A FIRE ALARM SYSTEM FROM AFTER FIRE RENOVATION IN 1995. This is key to the fact that the untility room in the basement and bedrooms 2 & 3 have drop ceilings with exposed joists above. Brian was not sure of the continuity of the separateing walls to the underside of the floor deck. We discussed the possibility that the inspections may reveal some additional requirements regarding fire/smoke separation for existing apartment buildings. He confirmed he will install 5/8" sheetrock in the bathroom ceiling. Also, the bathroom is required to have an exhaust vent per Table 403.3 of the IMC 2003. This will be required to be rated whether it is a drop ceiling or hard. The drop ceiling is acting as a smoke barrier only.

#### **APPLICATIONS**

Specially designed for the following uses:

- Homes, rural water districts, parks and dewatering
- Wastewater containing solids up to 2"
- · Sewage lift station
- Anywhere waste or drainage must be disposed of quickly, quietly and efficiently
- Waste drainage in new additions below sewer line.

#### **NOMENCLATURE**

| 1      | G  | = | Goulds Pumps                                |
|--------|----|---|---------------------------------------------|
| 2 & 3  | WP | = | Wastewater Package (assembled)              |
| 4 & 5  | 11 | = | 2330 Basin assembly with A9-2PH check valve |
| 4 62 3 | 12 | = | 2330 Basin assembly with A9-2P check valve  |
|        | 11 | = | PS51P1F                                     |
| 6 & 7  | 12 | = | PS52P1F                                     |
| 0 & /  | 21 | = | PS41P1F                                     |
| _      | 22 | = | PS42P1F                                     |

## Plumber's Wastewater Package Systems

#### MODEL GWP

# Fully Assembled with PS Sewage Pump and Ribbed Polyethylene Basin

#### **FEATURES**

- Ribbed polyethylene basin for strength and durability.
- Eight (8) bolt structural foam cover is strong and corrosion resistant.
- Vent grommets for both 2" and 3" vent provided. Adds system flexibility and reduces inventory.
- Inlet Hub is a molded-in, slip-fit type for fast, easy connection using flexible, slip-fit connectors and clamps (not included).
- Fully assembled at the factory.
- Vent, discharge and cord holes all pre-drilled.
- Torque stop insert to stabilize the pump.
- Swing type 2" check valve:
  - A9-2PH rubber sleeve type
- A9-2P compression type
- Schedule 40, 2" PVC discharge pipe with %" bleed hole is factory installed.

#### **SPECIFICATIONS**

#### Basin:

- · Ribbed polyethylene
- · Usable capacity: 24.8 gal.
- Dimensions: 23" w x 30" h
- Inlet: 4" slip fit hub for fast, easy connection

#### PS51 Pump:

- Horsepower: .5
- Volts: 115, Single Phase
- Max. Amps: 13

#### PS41 Pump:

- Horsepower: .4
- Volts: 115, Single Phase
- Max. Amps: 10

#### All:

- Maximum 2" solids
- Insulation class B
- On winding auto reset thermal overload.
- Max. temperature: 104° F (40°C) continuous duty
- 140° F (60°C) intermittent duty
- Rated for continuous duty when fully submerged.
- 20' power cord.
- Shipping weight: 86 lbs.

#### PACKAGE ORDER NUMBERS AND DESCRIPTIONS

| Package | Order No. | Pump           | Voltage | Basin                      | Cover                 | Swing Check<br>Valve        | Discharge<br>Pipe                |
|---------|-----------|----------------|---------|----------------------------|-----------------------|-----------------------------|----------------------------------|
| GWP1111 |           | PS51P1F        | 115     | Dibad                      | 18" structural        |                             |                                  |
| GWP1112 | 1 .       | PS52P1F        | 230     | Ribbed polyethylene        | foam cover with       | 2" rubber                   |                                  |
| GWP1121 |           | <u>PS41P1F</u> | 115     | 23" diameter x             | bolts, sealing        | sleeve type<br>model A9-2PH |                                  |
| GWP1122 | PACKAGE   | PW42P1F        | 230     | 30" high with              | tape and              | moderns Erri                | Schedule 40 PVC<br>2" diameter x |
| GWP1211 | INCLUDES  | PS51P1F        | 115     | 4" slip-type               | (2) 2" and            |                             | 30" long                         |
| GWP1212 | 1         | PS52P1F        | 230     | inlet hub and              | (1) 3" vent and       | 2" compression              | , vs .3g                         |
| GWP1221 | -         | PS41P1F        | 115     | pump torque<br>stop insert | discharge<br>grommets | type<br>model A9-2P         |                                  |
| GWP1222 | 1         | PW42P1F        | 230     | 3.1053011                  | grommors              | model No 2)                 |                                  |

# Plumber's Wastewater Package Systems

**MODEL GWP** 

Fully Assembled with PS Sewage Pump and Ribbed Polyethylene Basin

| SYSTEM COMPONENTS                                                        | Order Number |
|--------------------------------------------------------------------------|--------------|
| Ribbed Poly Basin 23" x 30"                                              | A7RP2330     |
| <ul> <li>18" structural foam 8 bolt cover<br/>(with fittings)</li> </ul> | A8SF18       |
| Swing style check valve:                                                 |              |
| <ul> <li>2" Compression seal style</li> </ul>                            | A9-2         |
| <ul> <li>2" Full flow rubber sleeve style</li> </ul>                     | A9-2PH       |
| Sch 40 PVC discharge pipe 2"D x 30"L                                     | ADP2030      |
| Basin torque stop insert                                                 | AT\$23       |
| Vent and discharge grommets                                              |              |
| <ul> <li>2" (pipe) x 4" (cover hole) grommet</li> </ul>                  | A8-24U       |
| • 3" (pipe) x 4" (cover hole) grommet                                    | A8-3U        |