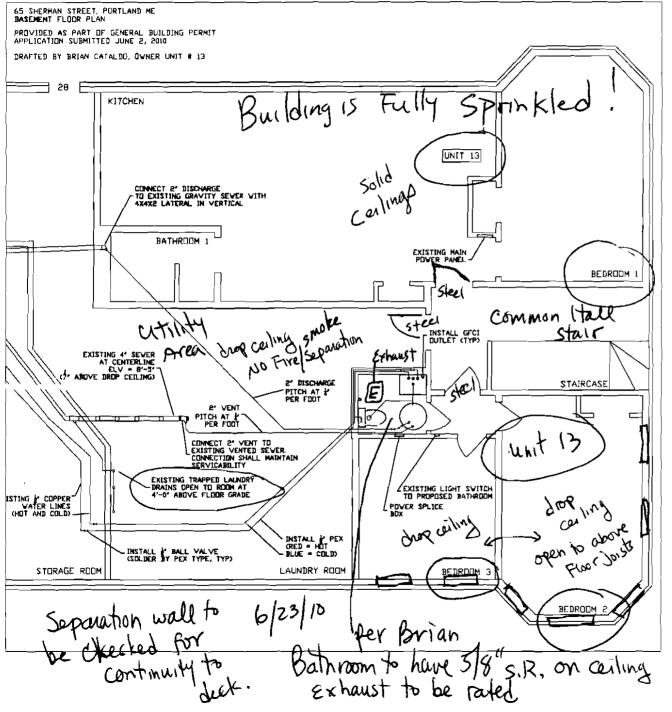

1) INSPECTOR PLEASE VERIFY AT CLOSE IN THE COMPLIANCE OF THE CONCEALED SPACE ABOVE THE DROP CEILING AND THE CONTINUITY OF THE SEPARATION WALLS. SOME MODIFICATIONS MAY BE NEEDED FOR DRAFTSTOPPING AND SMOKE BARRIER.

#### Comments:

Note:

6/23/2010-jmb: Left vcmsg for Brian C. To confirm that the fixtures are back vented and the connection of the pump vent is in a combination waste/vent line. Brian called back, discussed the apartment area, which is separated in half by the common hall/stair enclosure. The existing 4" stacks are both combination and the pump will drain to one and vent to the other as on the plans. Brian verified that THE BUILDING IS SPRINKLED AND HAS A FIRE ALARM SYSTEM FROM AFTER FIRE RENOVATION IN 1995. This is key to the fact that the untility room in the basement and bedrooms 2 & 3 have drop ceilings with exposed joists above. Brian was not sure of the continuity of the separateing walls to the underside of the floor deck. We discussed the possibility that the inspections may reveal some additional requirements regarding fire/smoke separation for existing apartment buildings. He confirmed he will install 5/8" sheetrock in the bathroom ceiling. Also, the bathroom is required to have an exhaust vent per Table 403.3 of the IMC 2003. This will be required to be rated whether it is a drop ceiling or hard. The drop ceiling is acting as a smoke barrier only.

## OWNER: BRIAN CATALDO 65 SHERMAN STREET, PORTLAND MAINE UNIT 13

#### MAIN POWER PANEL CKT# DESC DESC CKT# amperage Kitchen GFCI Main Lights 15 15 3 Bedrm 1 15 20 Refrigerator 4 5 20 Main Bath GFCI 6 Stove 30 15 Bedrm 2&3 Lights 8 Bedrm 2&3 Recp 15 20 Bath 2 GFCI 10 11 Bath 2 WW pump 20 **EMPTY** 12

#### OWNER: BRIAN CATALDO 65 SHERMAN STREET, PORTLAND MAINE UNIT 13 BATHROOM ADDITION CONSTRUCTION COST ESTINMATE

| DESC             |             | Cost         |
|------------------|-------------|--------------|
| Flush Toilet     |             | \$200        |
| Lavoratory Sink  |             | \$50         |
| Wastewater Pump  |             | \$300        |
| Sewer Plumbing   |             | \$150        |
| Water Plumbing   |             | \$100        |
| Electrical       |             | <u>\$100</u> |
|                  | Subtotal    | \$900        |
|                  | Tax         | \$45         |
| Electrical Labor |             | \$200        |
| Carpentry        |             | \$300        |
| Plumbing Labor   | <del></del> | \$400        |
|                  | Total       | \$1,845      |