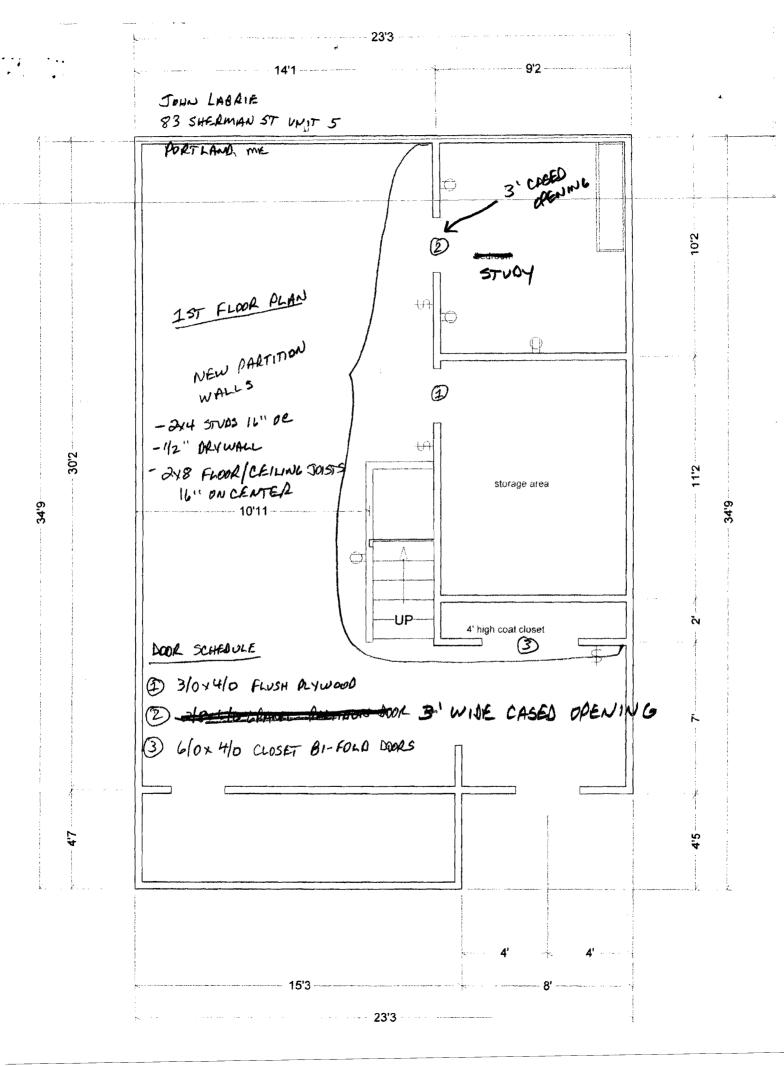

Portland, ME 04101

W 17

Dear Tammy,

The following drawings are being faxed at this time:

- revised door schedule/floor plan showing a 3' wide cased opening in place of the partition door leading into the south room.
- framing detail drawings of the floor joist to wall support and of the stairway stringers and surrounding walls
- an elevation drawing showing ceiling heights in the two rooms being created

If you have any more questions, please do not hesitate to call.

Thank you,

Jim Shula

Saco River Remodeling Inc.

cell 837-0236

JOHN LABRIE 83 SHERMAN ST UNIT 5

4

30'2