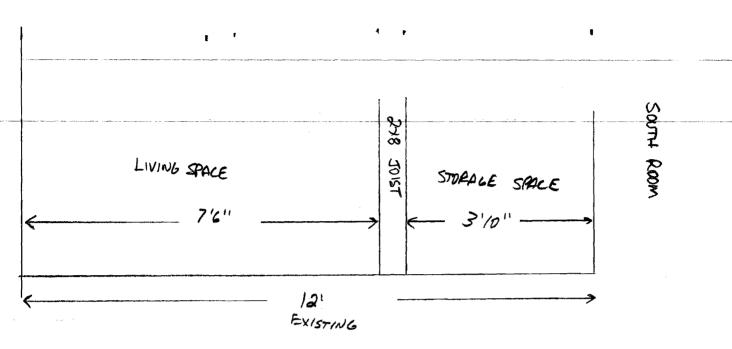

Portland, ME 04101

W 17

Dear Tammy,

The following drawings are being faxed at this time:

- revised door schedule/floor plan showing a 3' wide cased opening in place of the partition door leading into the south room.
- framing detail drawings of the floor joist to wall support and of the stairway stringers and surrounding walls
- an elevation drawing showing ceiling heights in the two rooms being created

If you have any more questions, please do not hesitate to call.

Thank you,

Jim Shula

Saco River Remodeling Inc.

cell 837-0236

JOHN LABRIE 83 SHERMAN ST UNIT 5

4

30'2

Extermen

121

83 SHERMAN ST

CEILING HEIGHTS

ORTH ROOM