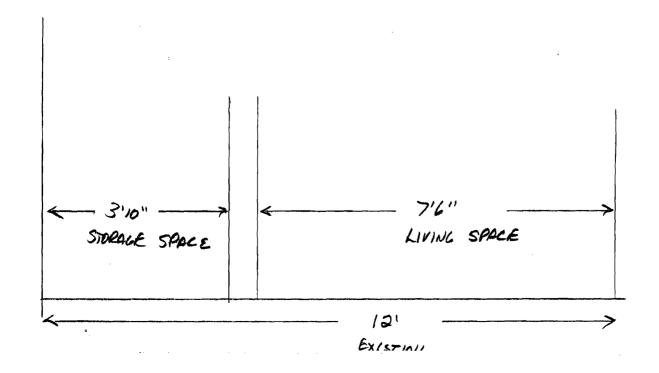

Portland, ME 04101

W 17

Dear Tammy,

The following drawings are being faxed at this time:

- revised door schedule/floor plan showing a 3' wide cased opening in place of the partition door leading into the south room.
- framing detail drawings of the floor joist to wall support and of the stairway stringers and surrounding walls
- an elevation drawing showing ceiling heights in the two rooms being created

34,8

4' 4'

15'3

8'

to Country to Alle ffound etains 3.33 / A. T. T. T. Real of THEIRA 1.2.2 .. P. A. The reserving AND MICHAELS SHOWN THAT LAWK Wast Mosage DOLLAR THER DAR

LIVING SPACE STURPLE SPECE STARY YACE LIMUG SPACE