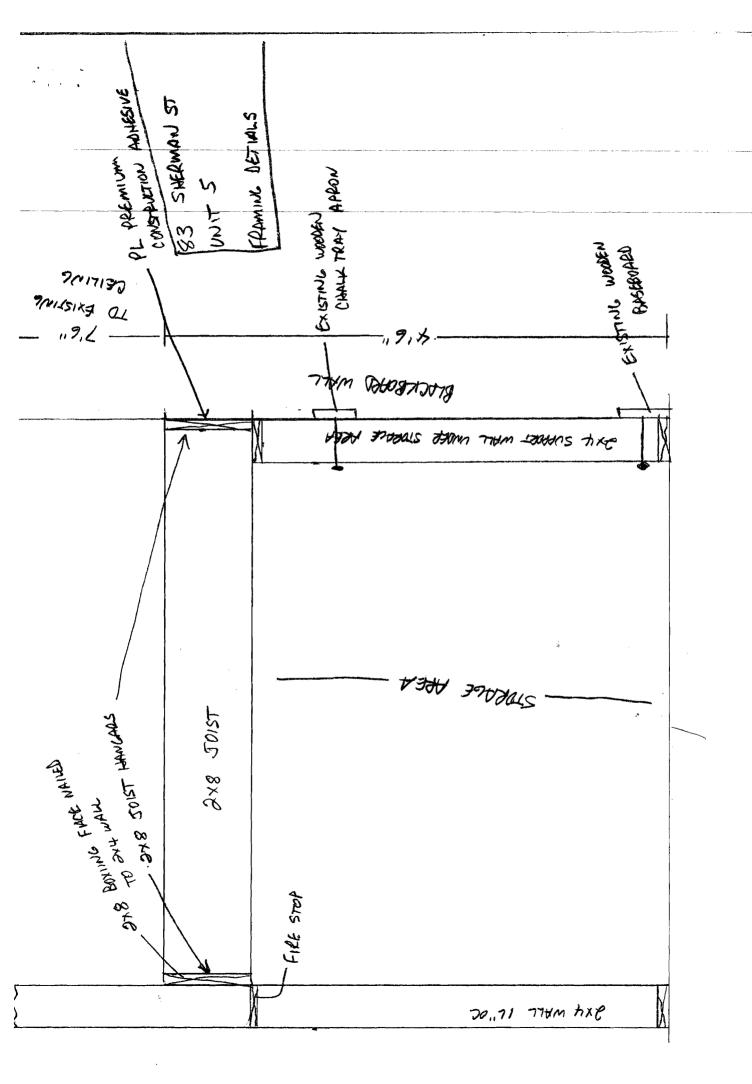

Portland, ME 04101

W 17

Dear Tammy,

The following drawings are being faxed at this time:

- revised door schedule/floor plan showing a 3' wide cased opening in place of the partition door leading into the south room.
- framing detail drawings of the floor joist to wall support and of the stairway stringers and surrounding walls
- an elevation drawing showing ceiling heights in the two rooms being created

If you have any more questions, please do not hesitate to call.

Thank you,

Jim Shula

Saco River Remodeling Inc.

cell 837-0236

JOHN LABRIE 83 SHERMAN ST UNIT 5

4

30'2