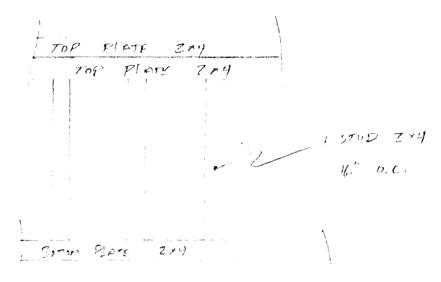

## L.W. Littlefield Remodeling

47 Charlonate Dr. Gray, ME. 04039 632-3535 657-5570 (fax)

1.) Typical wall construction:

- 2.) No load bearing walls or structural elements (beams etc.) will be involved in this project.
- 3. Existing door to toilet area is be removed and will not be relocated.