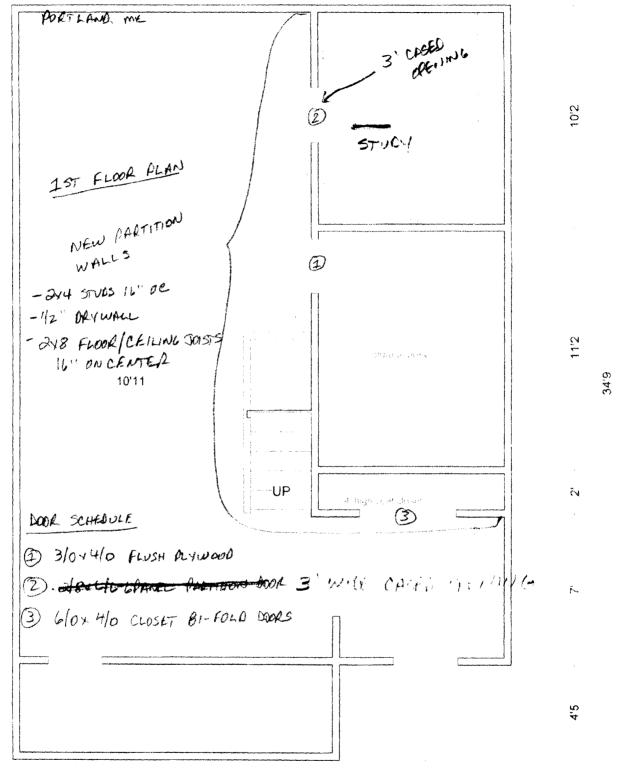

Portland, ME 04101

W 17

Dear Tammy,

The following drawings are being faxed at this time:

- revised door schedule/floor plan showing a 3' wide cased opening in place of the partition door leading into the south room.
- framing detail drawings of the floor joist to wall support and of the stairway stringers and surrounding walls
- an elevation drawing showing ceiling heights in the two rooms being created

If you have any more questions, please do not hesitate to call.

Thank you,

Jim Shula

Saco River Remodeling Inc.

cell 837-0236

JOHN LABRIE 83 SHERMAN ST UNIT 5

4

30'2