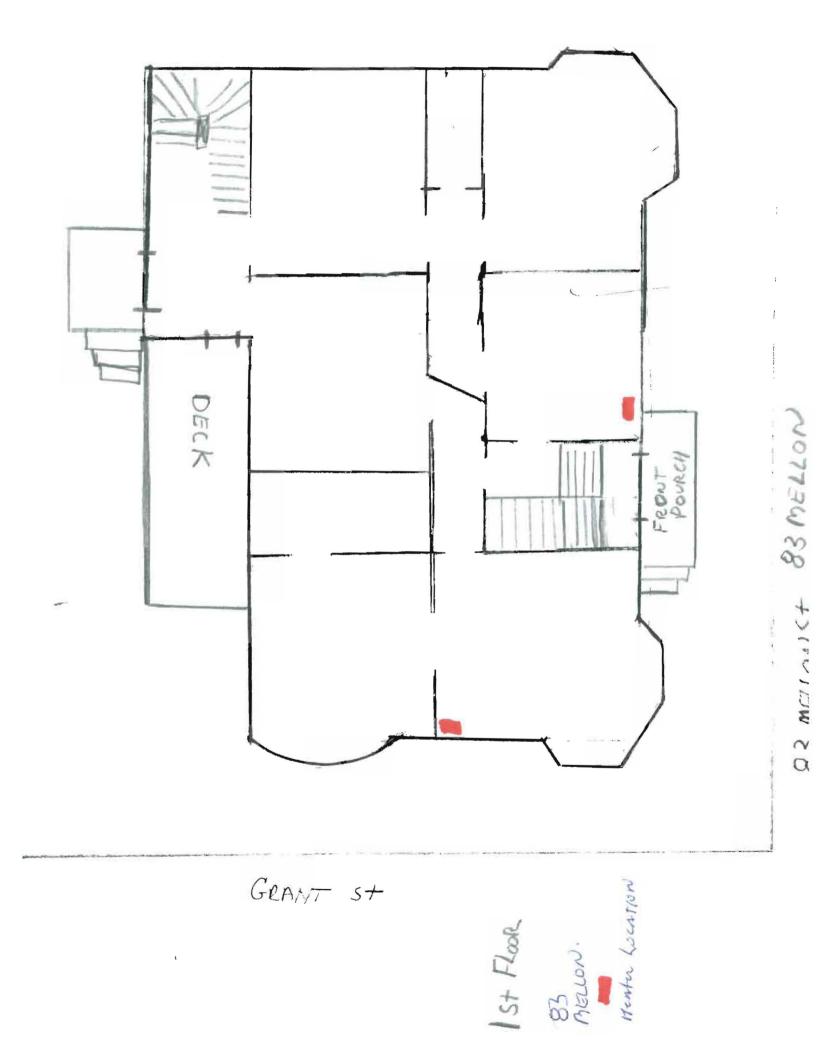

# CITY OF PORTLAND BUILDING PERMIT

This is to certify that GARY A SIDELINGER

Job 1D: 2011-07-1815-HVAC

Located At 83 MELLEN ST

CBL: 048 - - D - 001 - 001 - - - - -

has permission to Install 6 monitor heaters in Dwelling Units and 1 in the cellar