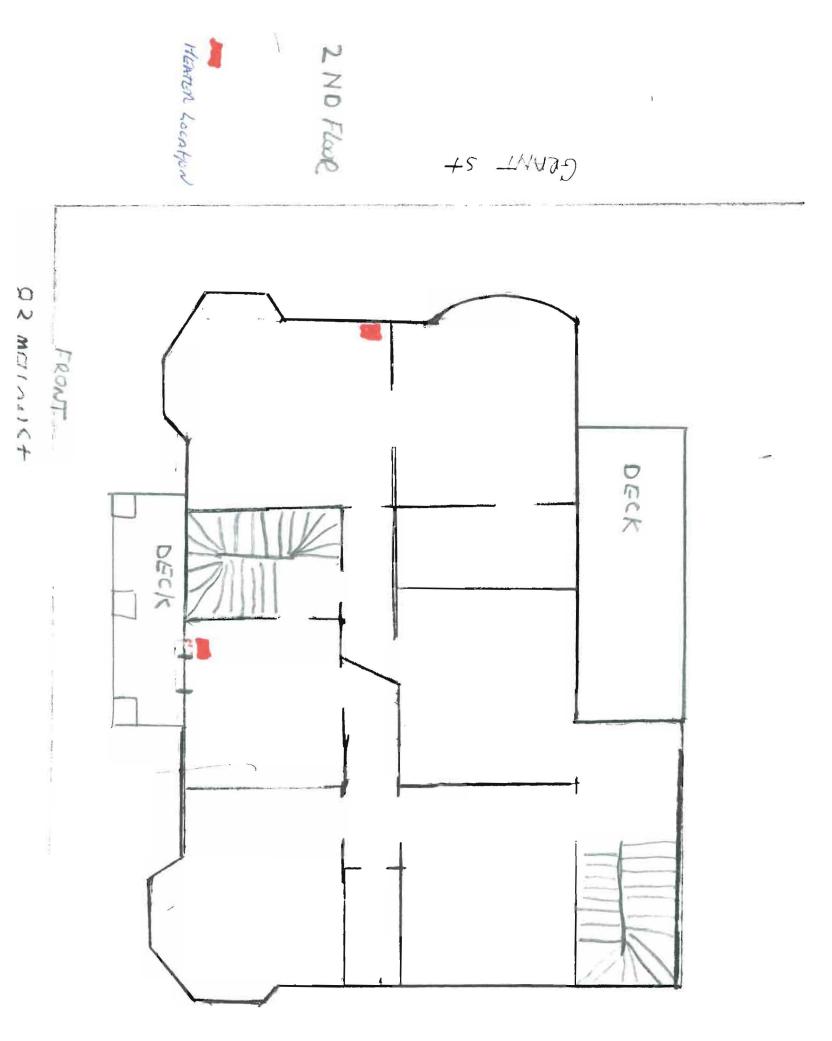

# CITY OF PORTLAND BUILDING PERMIT

This is to certify that GARY A SIDELINGER

Job 1D: 2011-07-1815-HVAC

Located At 83 MELLEN ST

CBL: 048 - - D - 001 - 001 - - - - -

has permission to Install 6 monitor heaters in Dwelling Units and 1 in the cellar