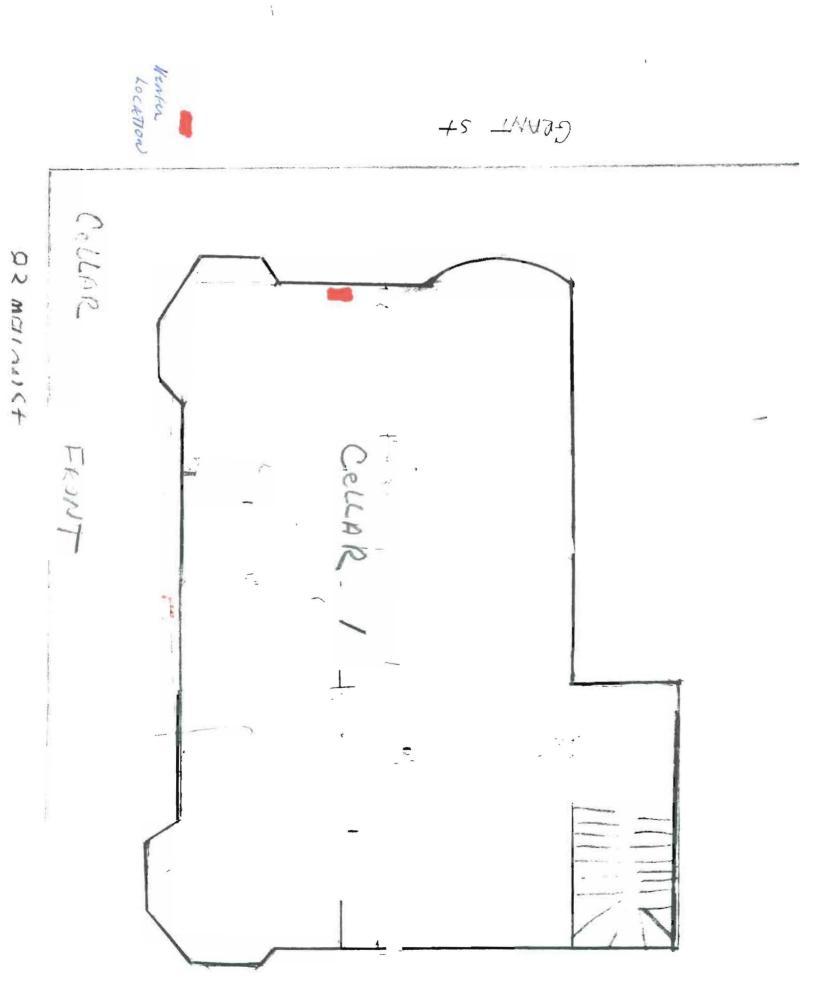

# CITY OF PORTLAND BUILDING PERMIT

This is to certify that GARY A SIDELINGER

Job 1D: 2011-07-1815-HVAC

Located At 83 MELLEN ST

CBL: 048 - - D - 001 - 001 - - - - -

has permission to Install 6 monitor heaters in Dwelling Units and 1 in the cellar