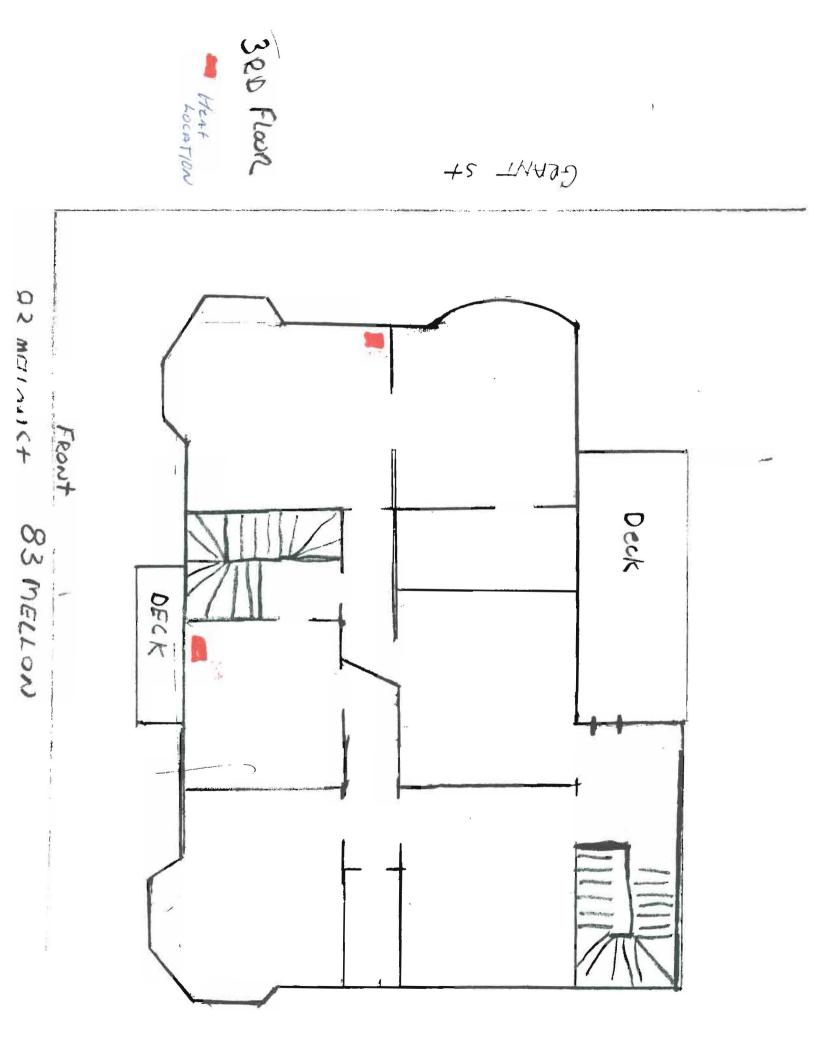

# CITY OF PORTLAND BUILDING PERMIT

This is to certify that GARY A SIDELINGER

Job 1D: 2011-07-1815-HVAC

Located At 83 MELLEN ST

CBL: 048 - - D - 001 - 001 - - - - -

has permission to Install 6 monitor heaters in Dwelling Units and 1 in the cellar