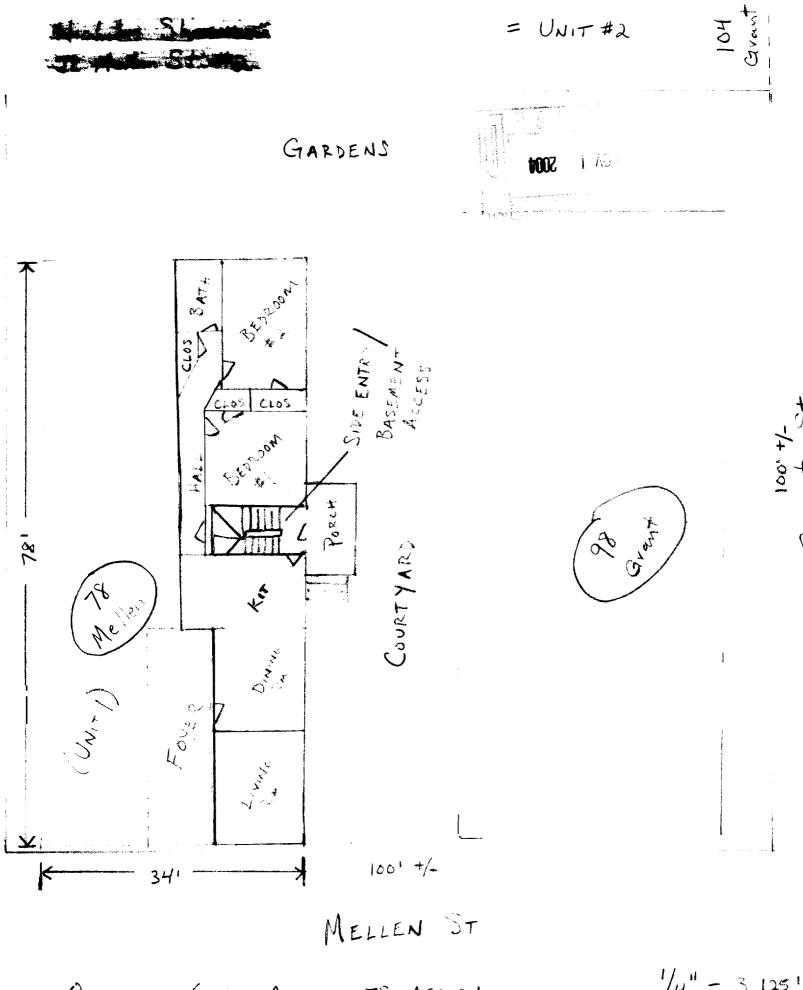

| Location/Address of Construction: 78 Mellen St. #2                                                                                                                                                                                                                                                                                                                                                                                                                                              |                                                                                                 |                               |  |  |  |
|-------------------------------------------------------------------------------------------------------------------------------------------------------------------------------------------------------------------------------------------------------------------------------------------------------------------------------------------------------------------------------------------------------------------------------------------------------------------------------------------------|-------------------------------------------------------------------------------------------------|-------------------------------|--|--|--|
| Total Square Footage of Proposed Structu<br>1.100                                                                                                                                                                                                                                                                                                                                                                                                                                               | re Square Footage of Lot                                                                        | 10,000 <sup>+/-</sup> sq. ft. |  |  |  |
| Tax Assessor's Chart, Block & Lot<br>Chart# Block# Lot#<br>人名 C のえ                                                                                                                                                                                                                                                                                                                                                                                                                              | Owner:<br>Nicholas Shevman                                                                      | Telephone:<br>(207) 837-2894  |  |  |  |
| Lessee/Buyer's Name (If Applicable)<br>ゃ / れ                                                                                                                                                                                                                                                                                                                                                                                                                                                    | Applicant name, address &<br>telephone: Nicho Shevnan<br>78 Mellen St. #2<br>Portland, ME 04101 | Food 5 2000                   |  |  |  |
| Current use: <u>Condominium</u><br>If the location is currently vacant, what was prior use: <u>N/A</u><br>Approximately how long has it been vacant: <u>N/A</u><br>Proposed use: <u>Condominium</u><br>Project description: <u>Renovation</u> of (2) Bedvoors and Hall                                                                                                                                                                                                                          |                                                                                                 |                               |  |  |  |
| Contractor's name, address & telephone: Nini<br>Who should we contact when the permit is ready: Nichtes Shurman<br>Mailing address: 78 Mellen St #2<br>$P_{0V}$ thand, ME 04/01<br>We will contact you by phone when the permit is ready. You must come in and pick up the permit and<br>eview the requirements before starting any work, with a Plan Reviewer. A stop work order will be issued<br>and a \$100.00 fee if any work starts before the permit is picked up. PHONE: (207) 837-2894 |                                                                                                 |                               |  |  |  |