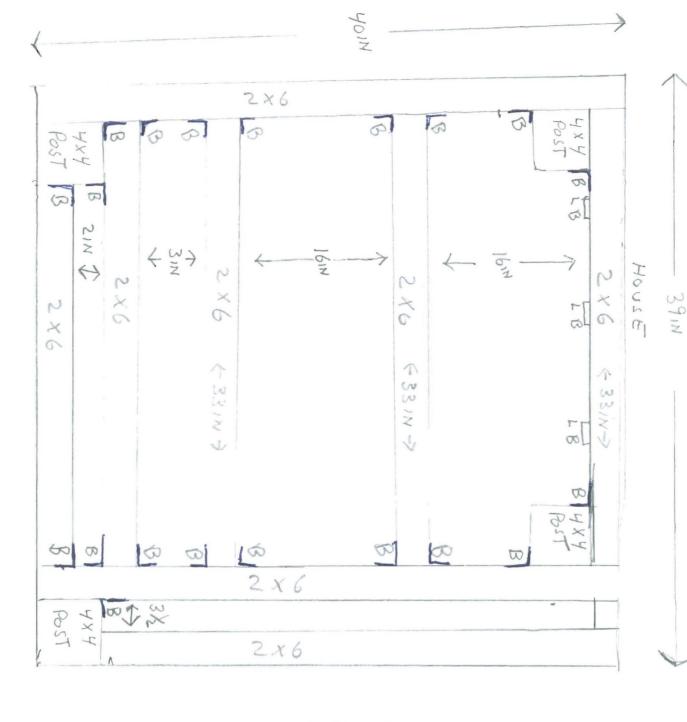

#### **Building**

- 1. Application approval based upon information provided by applicant. Any deviation from approved plans requires separate review and approval prior to work.
- 2. The stair treads must be 11" nosing to nosing.