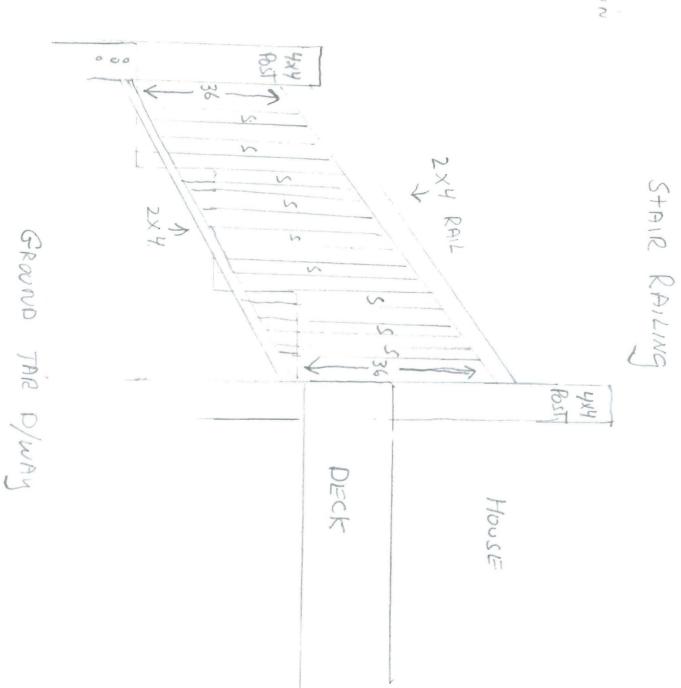

# BUILDING PERMIT

This is to certify that SIDELINGER, GARY A &GARY A & SIDELINGER

Located At 122 GRANT

Job ID: 2011-06-1498-ALTCOMM

CBL: 048 - - C - 005 - 001 - - - - -

has permission to replace rear entry stair landing and stairs

#### **Building**

- 1. Application approval based upon information provided by applicant. Any deviation from approved plans requires separate review and approval prior to work.
- 2. The stair treads must be 11" nosing to nosing.