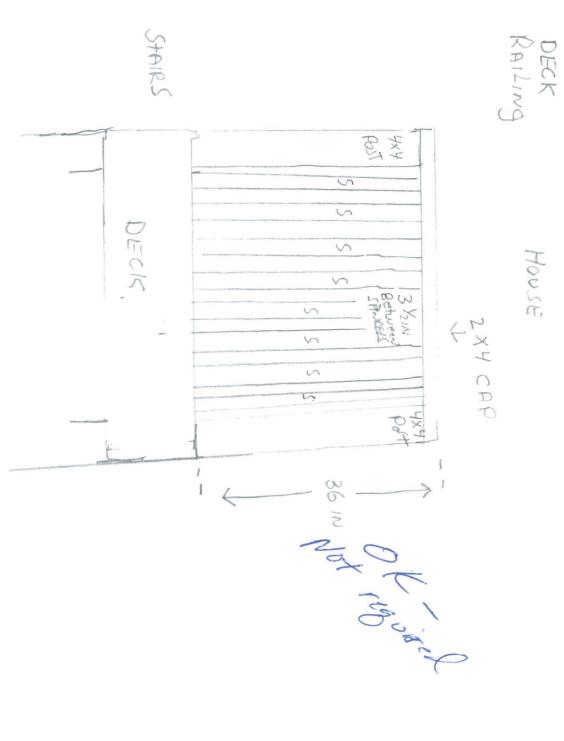

#### **Building**

- 1. Application approval based upon information provided by applicant. Any deviation from approved plans requires separate review and approval prior to work.
- 2. The stair treads must be 11" nosing to nosing.