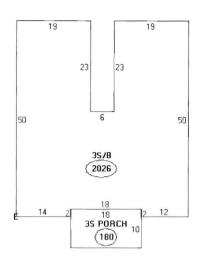

#### **Zoning**

- 1. This permit is being approved on the basis of plans submitted. Any deviations shall require a separate approval before starting that work.
- 2. This property shall remain a six family dwelling. Any change of use shall require a separate permit application for review and approval.
- 3. This permit is being approved using section 14-425 to allow the entry porch to encroach in the side setback.

#### **Building**

- 1. Application approval based upon information provided by applicant. Any deviation from approved plans requires separate review and approval prior to work.
- 2. The stair treads must be 11" nosing to nosing.